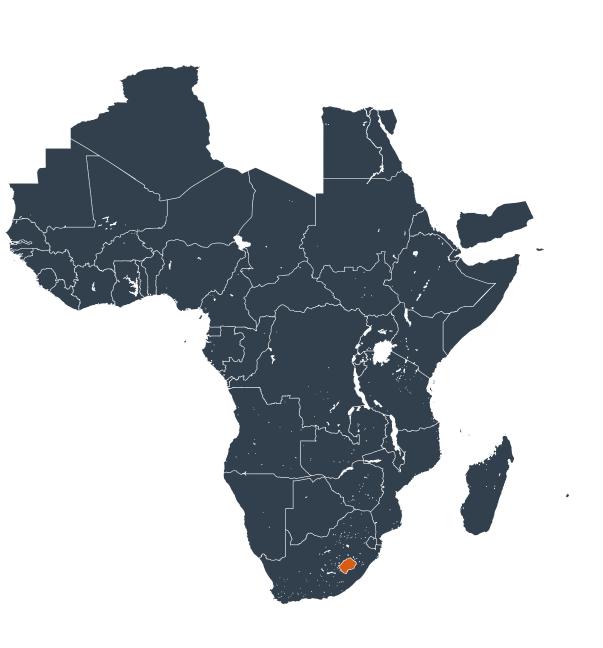

## Lesotho (2016)

Therapeutic coverage - SAC MDA/PC coverage of Schistosomiasis

Schistosomiasis > MDA/PC coverage > Therapeutic coverage - SAC

Endemicity unknown

PC not required

PC not delivered - High endemicity

PC not delivered - Low/Moderate endemicity

< 75% coverage

≥75% coverage

No data available

Boundaries, names and designations used here do not imply expression of WHO opinion concerning the legal status of any country, territory or area, or of its authorities, or concerning delimitation of frontiers or boundaries. Dotted / dashed lines represent approximate border lines for which there may not yet be full agreement.

## **Data Source:**

Data provided by health ministries to ESPEN through WHO reporting processes. All reasonable precautions have been taken to verify this information

Copyright 2023 WHO. All rights reserved. Generated 19 September 2023