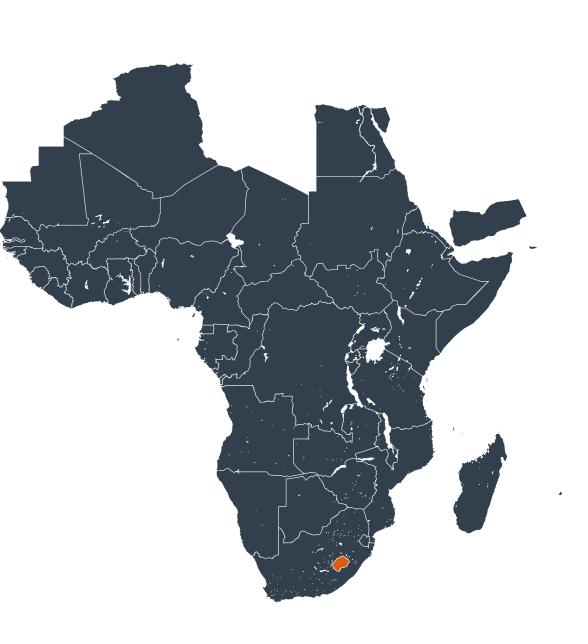

## Lesotho (2015)

Therapeutic coverage - SAC MDA/PC coverage of Schistosomiasis

Schistosomiasis > MDA/PC coverage > Therapeutic coverage - SAC

Endemicity unknown

PC not required

PC not delivered - High endemicity

PC not delivered - Low/Moderate endemicity

< 75% coverage

≥75% coverage

No data available

Boundaries, names and designations used here do not imply expression of WHO opinion concerning the legal status of any country, territory or area, or of its authorities, or concerning delimitation of frontiers or boundaries. Dotted / dashed lines represent approximate border lines for which there may not yet be full agreement.

## **Data Source:**

Data provided by health ministries to ESPEN through WHO reporting processes. All reasonable precautions have been taken to verify this information

Copyright 2023 WHO. All rights reserved. Generated 19 September 2023