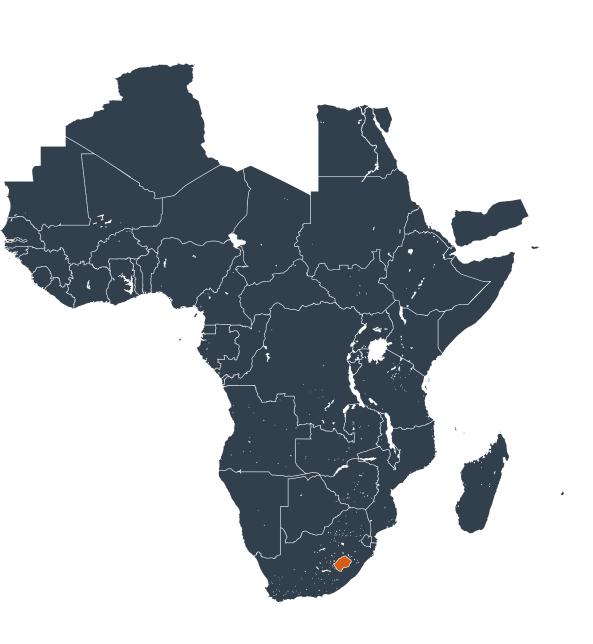

## Lesotho (2014)

Therapeutic coverage - SAC MDA/PC coverage of Schistosomiasis

Schistosomiasis > MDA/PC coverage > Therapeutic coverage - SAC

Endemicity unknown

PC not required

PC not delivered - High endemicity

PC not delivered - Low/Moderate endemicity

< 75% coverage

≥75% coverage

No data available

Boundaries, names and designations used here do not imply expression of WHO opinion concerning the legal status of any country, territory or area, or of its authorities, or concerning delimitation of frontiers or boundaries. Dotted / dashed lines represent approximate border lines for which there may not yet be full agreement.

## **Data Source:**

Data provided by health ministries to ESPEN through WHO reporting processes. All reasonable precautions have been taken to verify this information

Copyright 2023 WHO. All rights reserved. Generated 19 September 2023