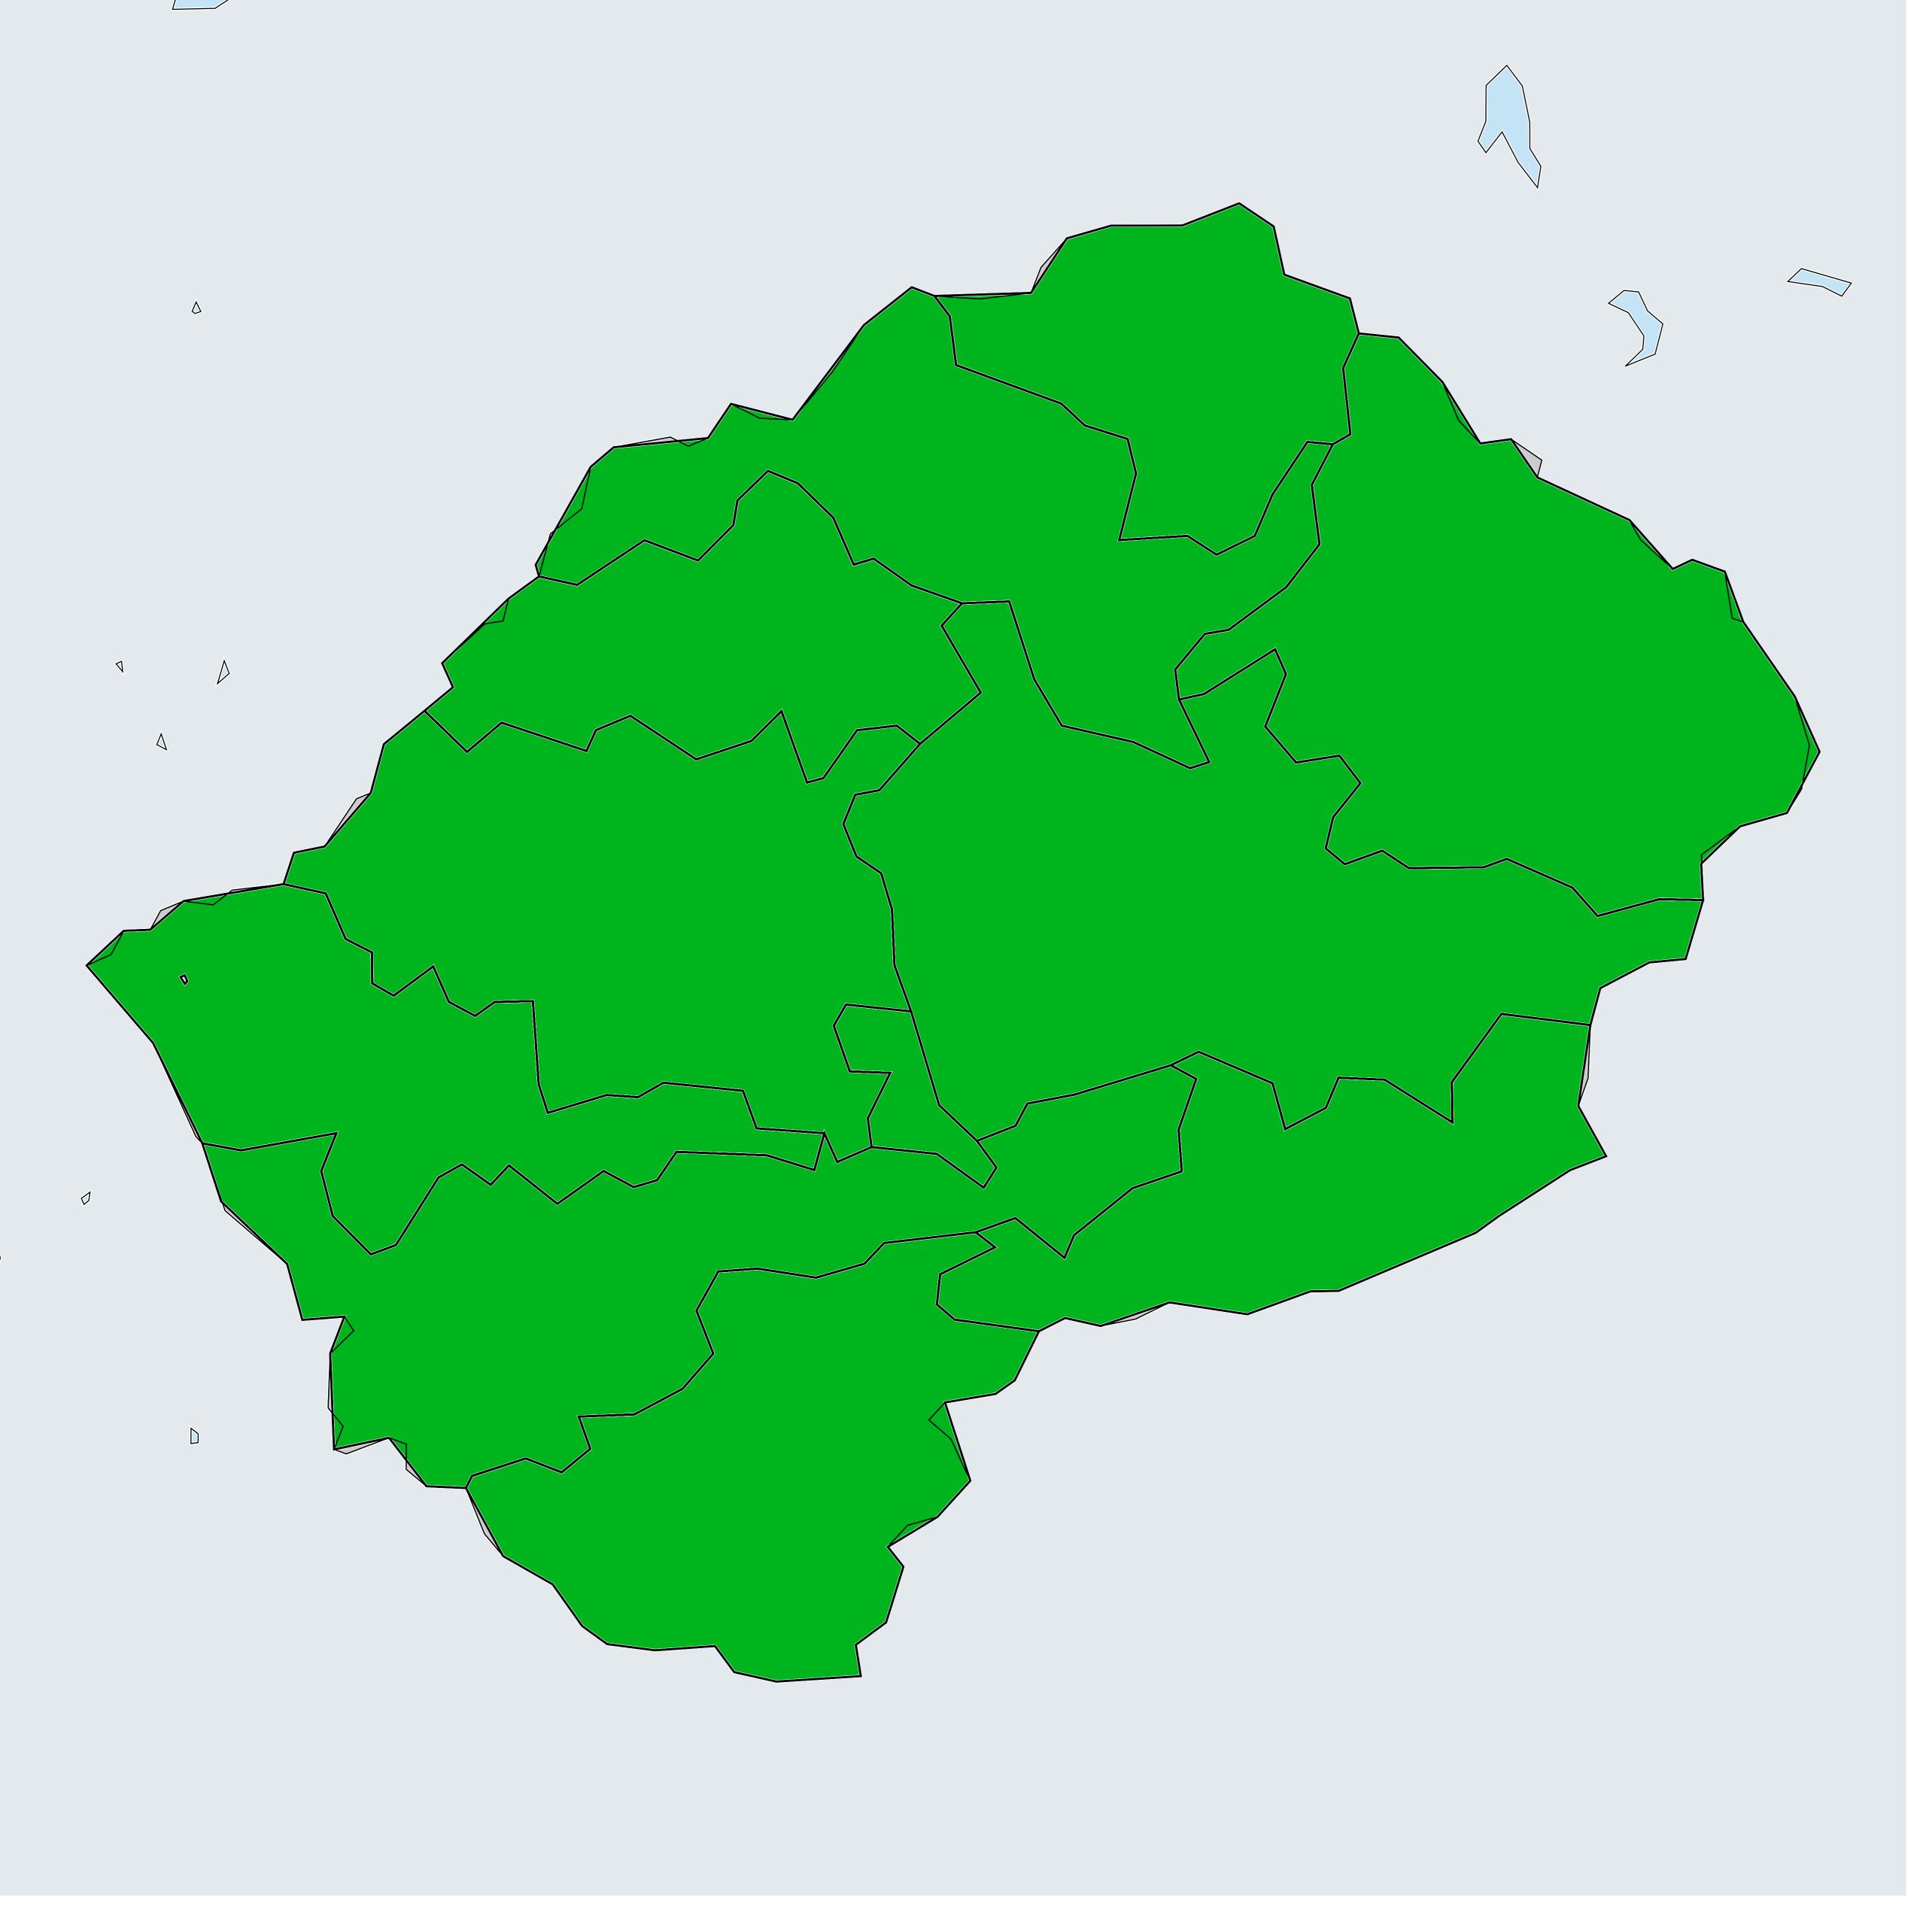

## Lesotho (2020)

Geographic coverage - SAC MDA/PC coverage of Schistosomiasis

Schistosomiasis > MDA/PC coverage > Geographic coverage - SAC

Endemicity unknown
PC not required
PC delivered
PC not delivered - Low/Moderate endemicity
PC not delivered - High endemicity
No data available

Boundaries, names and designations used here do not imply expression of WHO opinion concerning the legal status of any country, territory or area, or of its authorities, or concerning delimitation of frontiers or boundaries. Dotted / dashed lines represent approximate border lines for which there may not yet be full agreement.