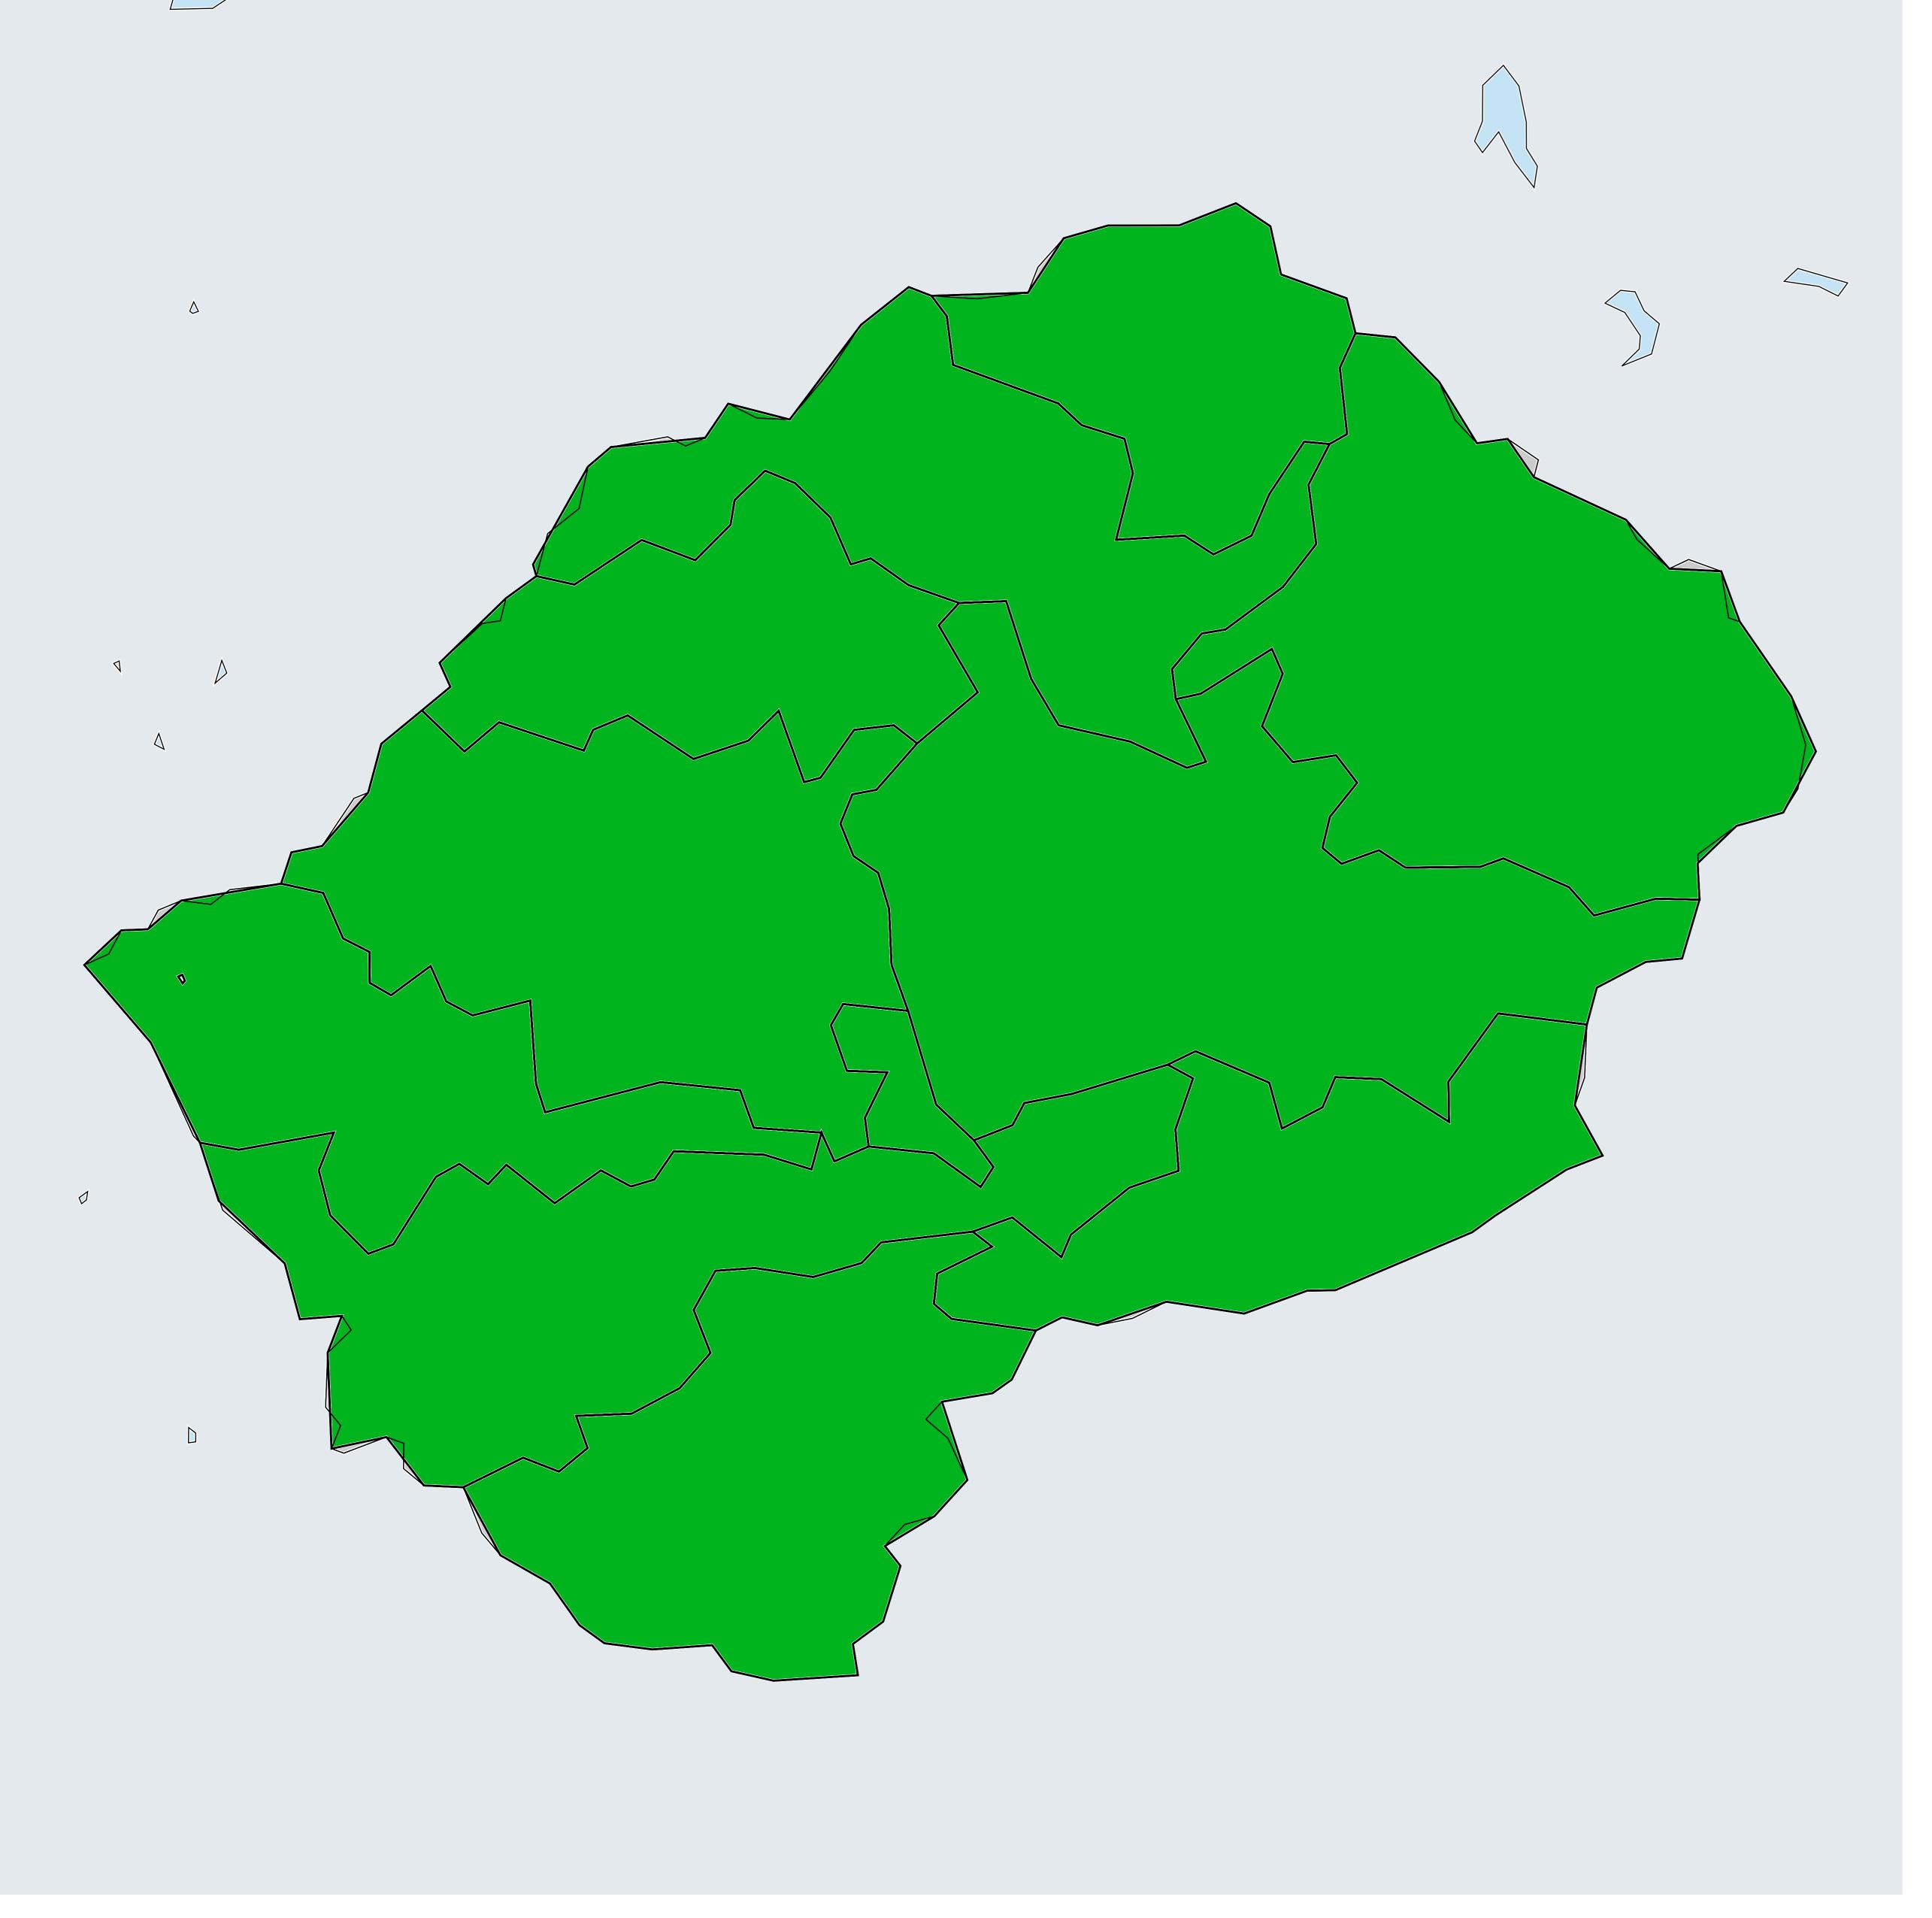

## Lesotho (2017)

Geographic coverage - SAC MDA/PC coverage of Schistosomiasis

Schistosomiasis > MDA/PC coverage > Geographic coverage - SAC

Endemicity unknown
PC not required
PC delivered
PC not delivered - Low/Moderate endemicity
PC not delivered - High endemicity
No data available

Boundaries, names and designations used here do not imply expression of WHO opinion concerning the legal status of any country, territory or area, or of its authorities, or concerning delimitation of frontiers or boundaries. Dotted / dashed lines represent approximate border lines for which there may not yet be full agreement.