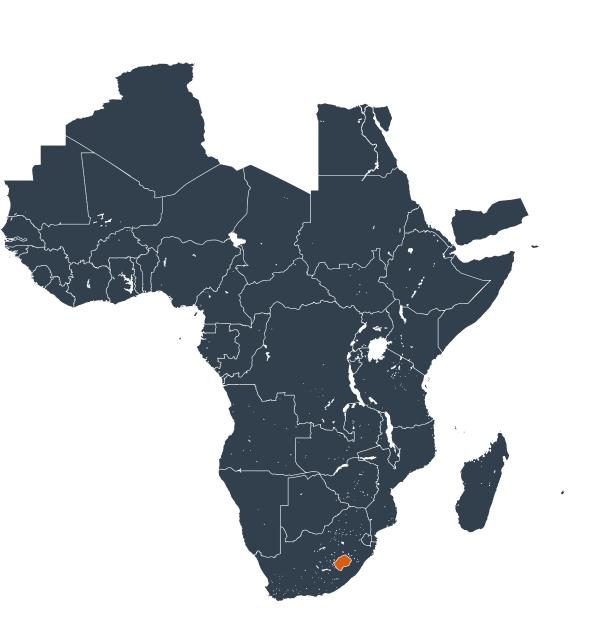

## Lesotho (2016)

Geographic coverage - SAC MDA/PC coverage of Schistosomiasis

Schistosomiasis > MDA/PC coverage > Geographic coverage - SAC

Endemicity unknown
PC not required
PC delivered
PC not delivered - Low/Moderate endemicity
PC not delivered - High endemicity
No data available

Boundaries, names and designations used here do not imply expression of WHO opinion concerning the legal status of any country, territory or area, or of its authorities, or concerning delimitation of frontiers or boundaries. Dotted / dashed lines represent approximate border lines for which there may not yet be full agreement.

## **Data Source:**

Data provided by health ministries to ESPEN through WHO reporting processes. All reasonable precautions have been taken to verify this information

Copyright 2023 WHO. All rights reserved. Generated 19 September 2023