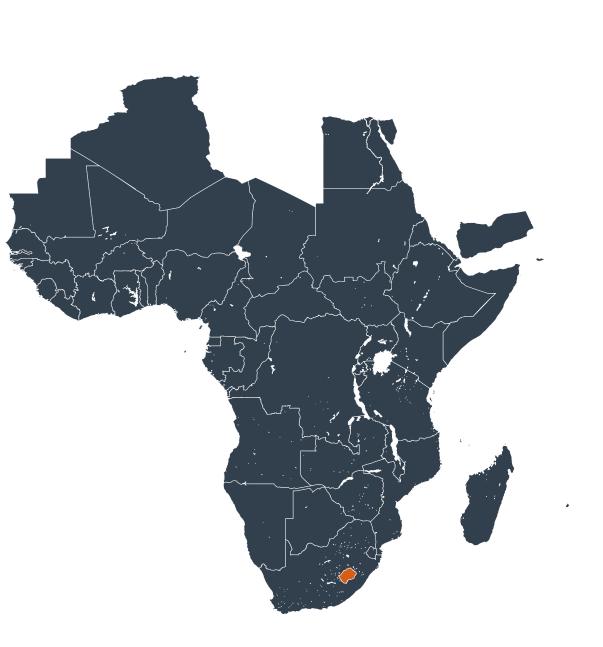

## Lesotho (2015)

Geographic coverage - SAC MDA/PC coverage of Schistosomiasis

Schistosomiasis > MDA/PC coverage > Geographic coverage - SAC

Endemicity unknown
PC not required
PC delivered
PC not delivered - Low/Moderate endemicity
PC not delivered - High endemicity
No data available

Boundaries, names and designations used here do not imply expression of WHO opinion concerning the legal status of any country, territory or area, or of its authorities, or concerning delimitation of frontiers or boundaries. Dotted / dashed lines represent approximate border lines for which there may not yet be full agreement.

## **Data Source:**

Data provided by health ministries to ESPEN through WHO reporting processes. All reasonable precautions have been taken to verify this information

Copyright 2023 WHO. All rights reserved. Generated 19 September 2023