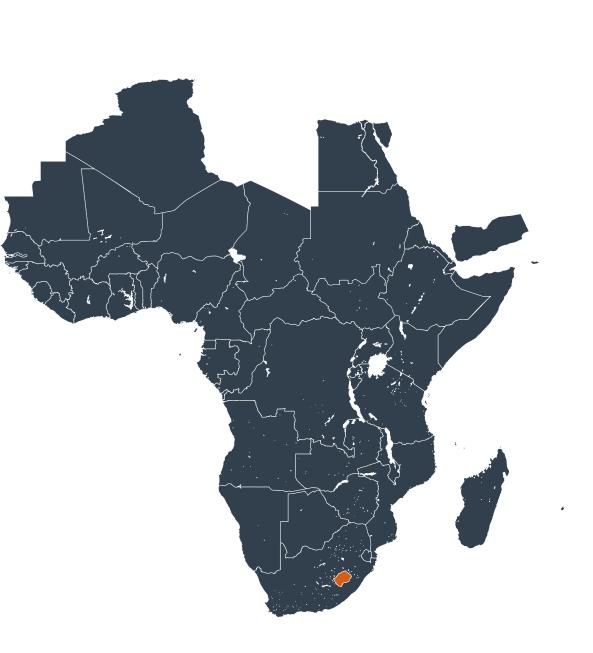

## Lesotho (2013)

Geographic coverage - SAC MDA/PC coverage of Schistosomiasis

Schistosomiasis > MDA/PC coverage > Geographic coverage - SAC

Endemicity unknown
PC not required
PC delivered
PC not delivered - Low/Moderate endemicity
PC not delivered - High endemicity
No data available

Boundaries, names and designations used here do not imply expression of WHO opinion concerning the legal status of any country, territory or area, or of its authorities, or concerning delimitation of frontiers or boundaries. Dotted / dashed lines represent approximate border lines for which there may not yet be full agreement.

## **Data Source:**

Data provided by health ministries to ESPEN through WHO reporting processes. All reasonable precautions have been taken to verify this information

Copyright 2023 WHO. All rights reserved. Generated 19 September 2023