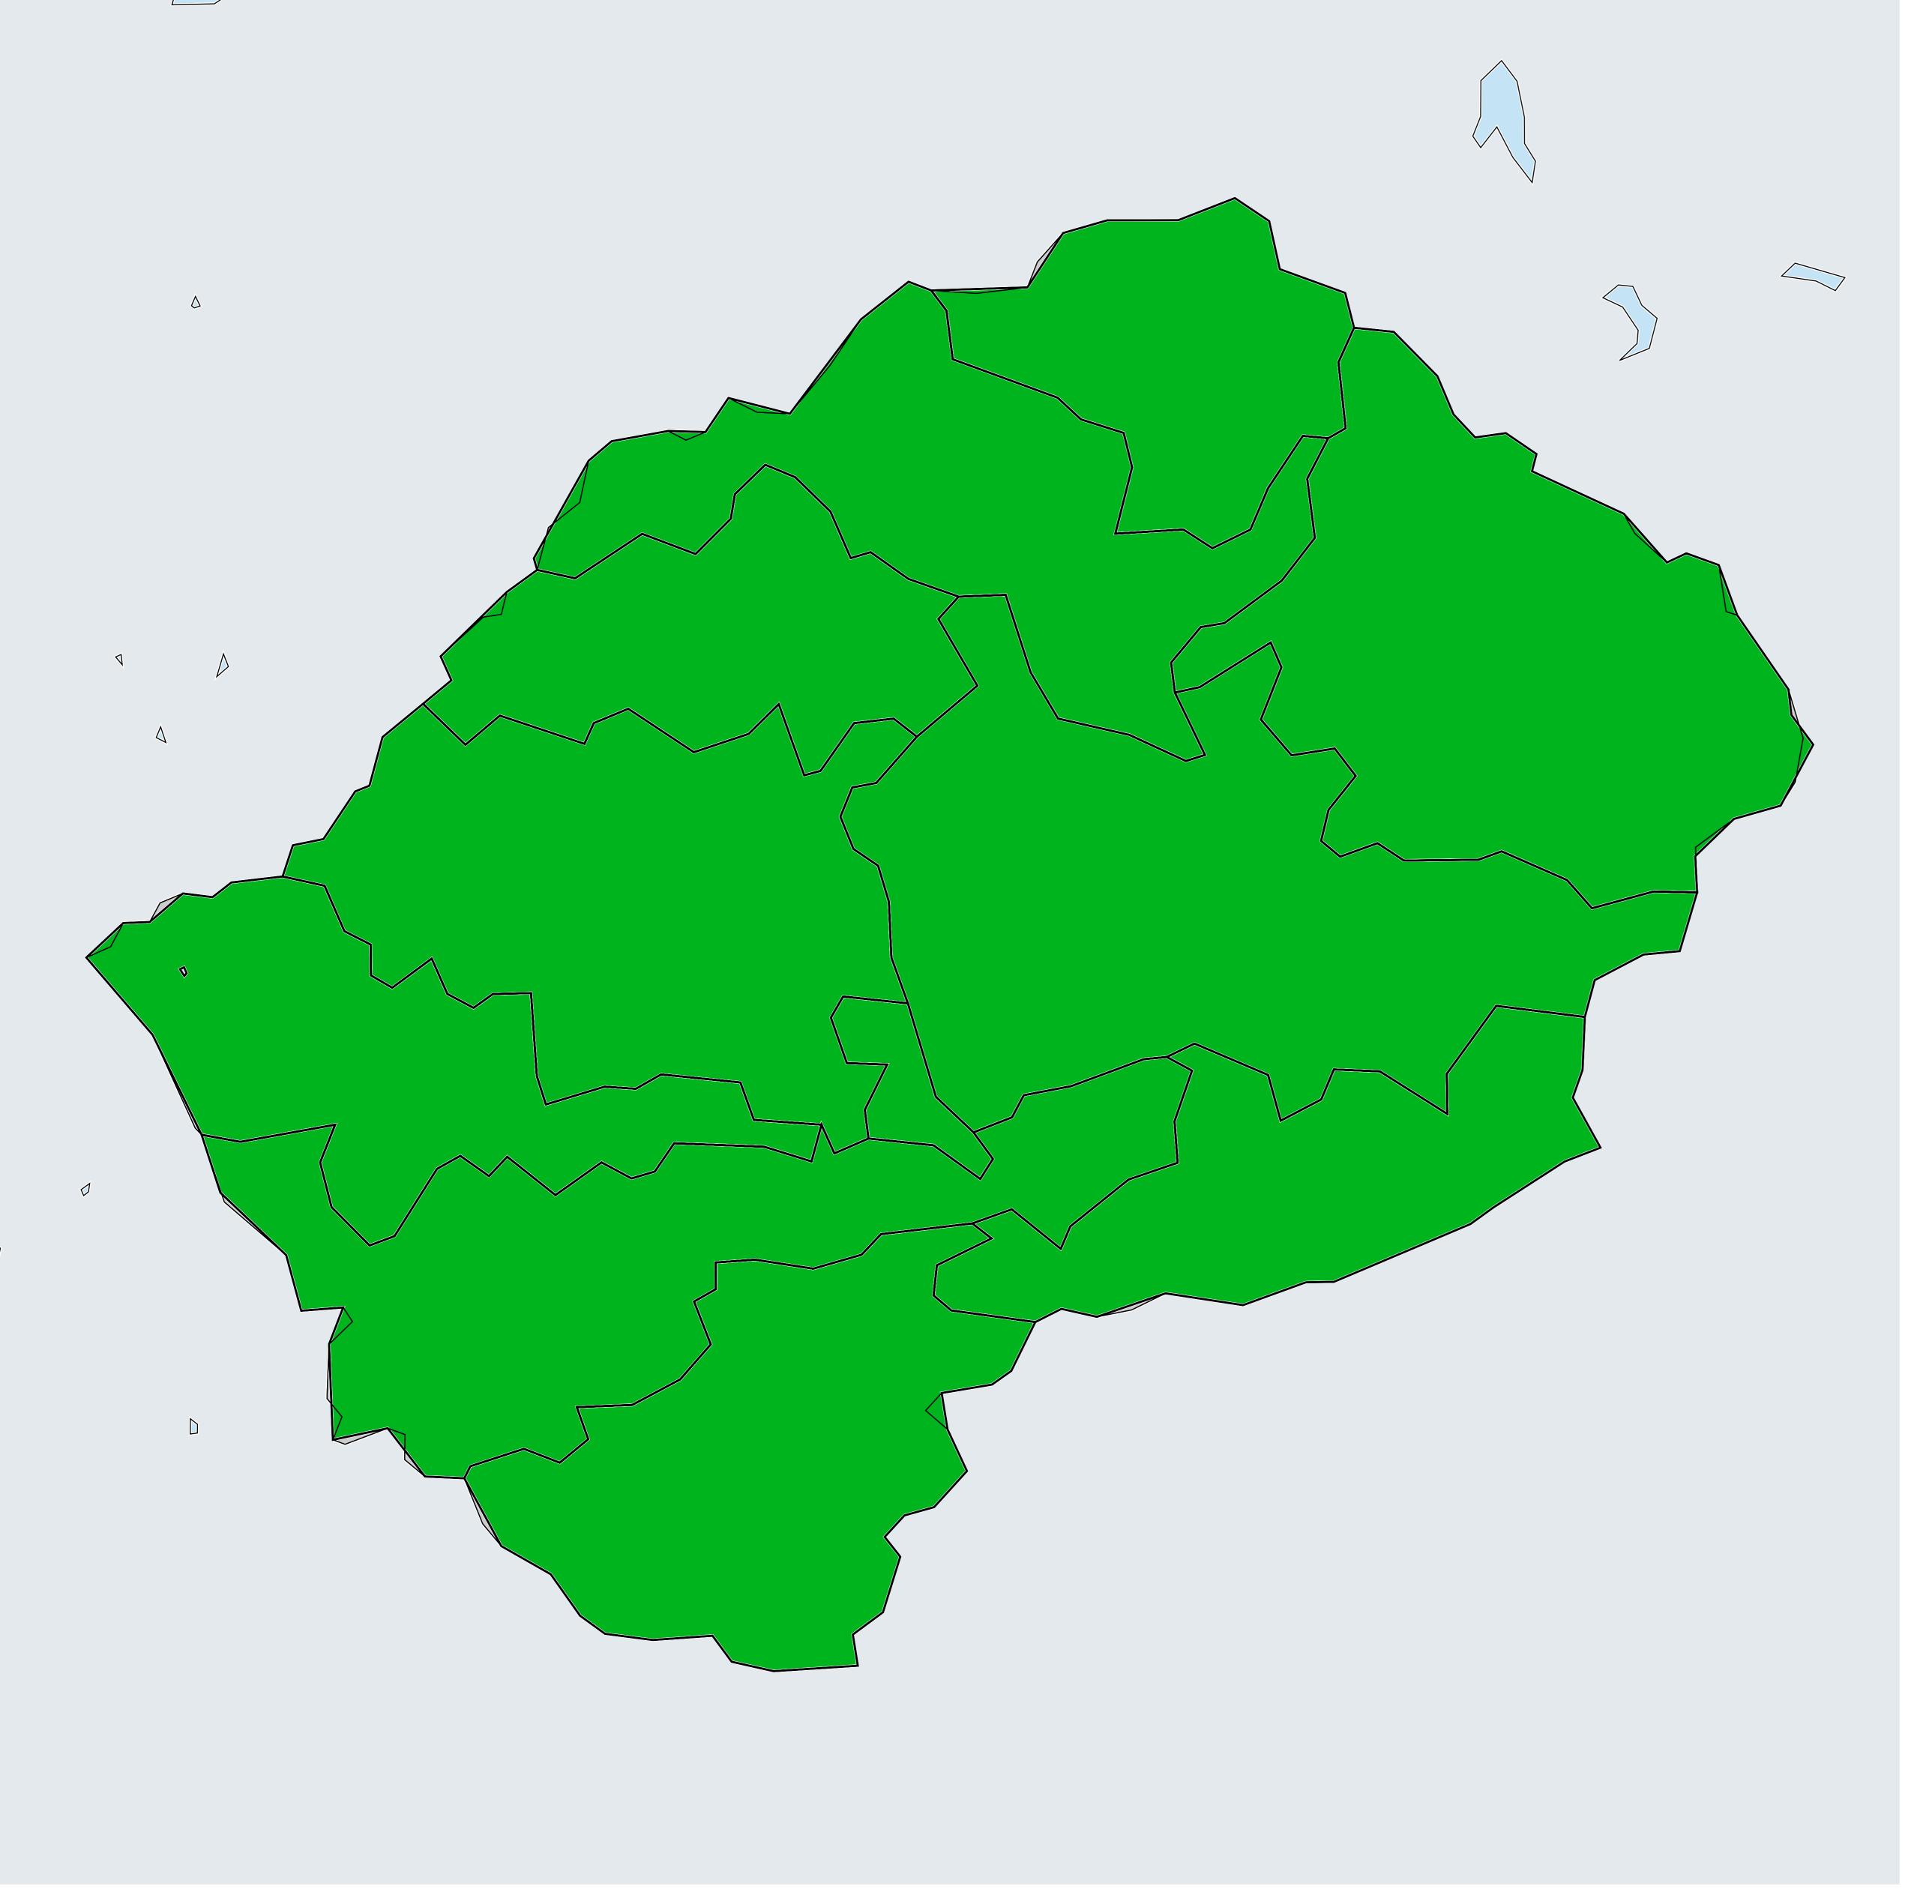

## Lesotho (2013-2022)

## Number of MDA rounds for Onchocerciasis (Therapeutic coverage)

Onchocerciasis > MDA/PC rounds > Therapeutic coverage

Not suitable for Onchocerciasis

Unknown / consider Oncho Elimination mapping

MDA not delivered - Endemic

Endemic, no effective rounds (<80% coverage)

< 5 effective rounds (≥80% coverage)

≥5 effective rounds (≥80% coverage)

Unknown / under LF MDA

Under post-intervention surveillance

No data available

Boundaries, names and designations used here do not imply expression of WHO opinion concerning the legal status of any country, territory or area, or of its authorities, or concerning delimitation of frontiers or boundaries. Dotted / dashed lines represent approximate border lines for which there may not yet be full agreement.