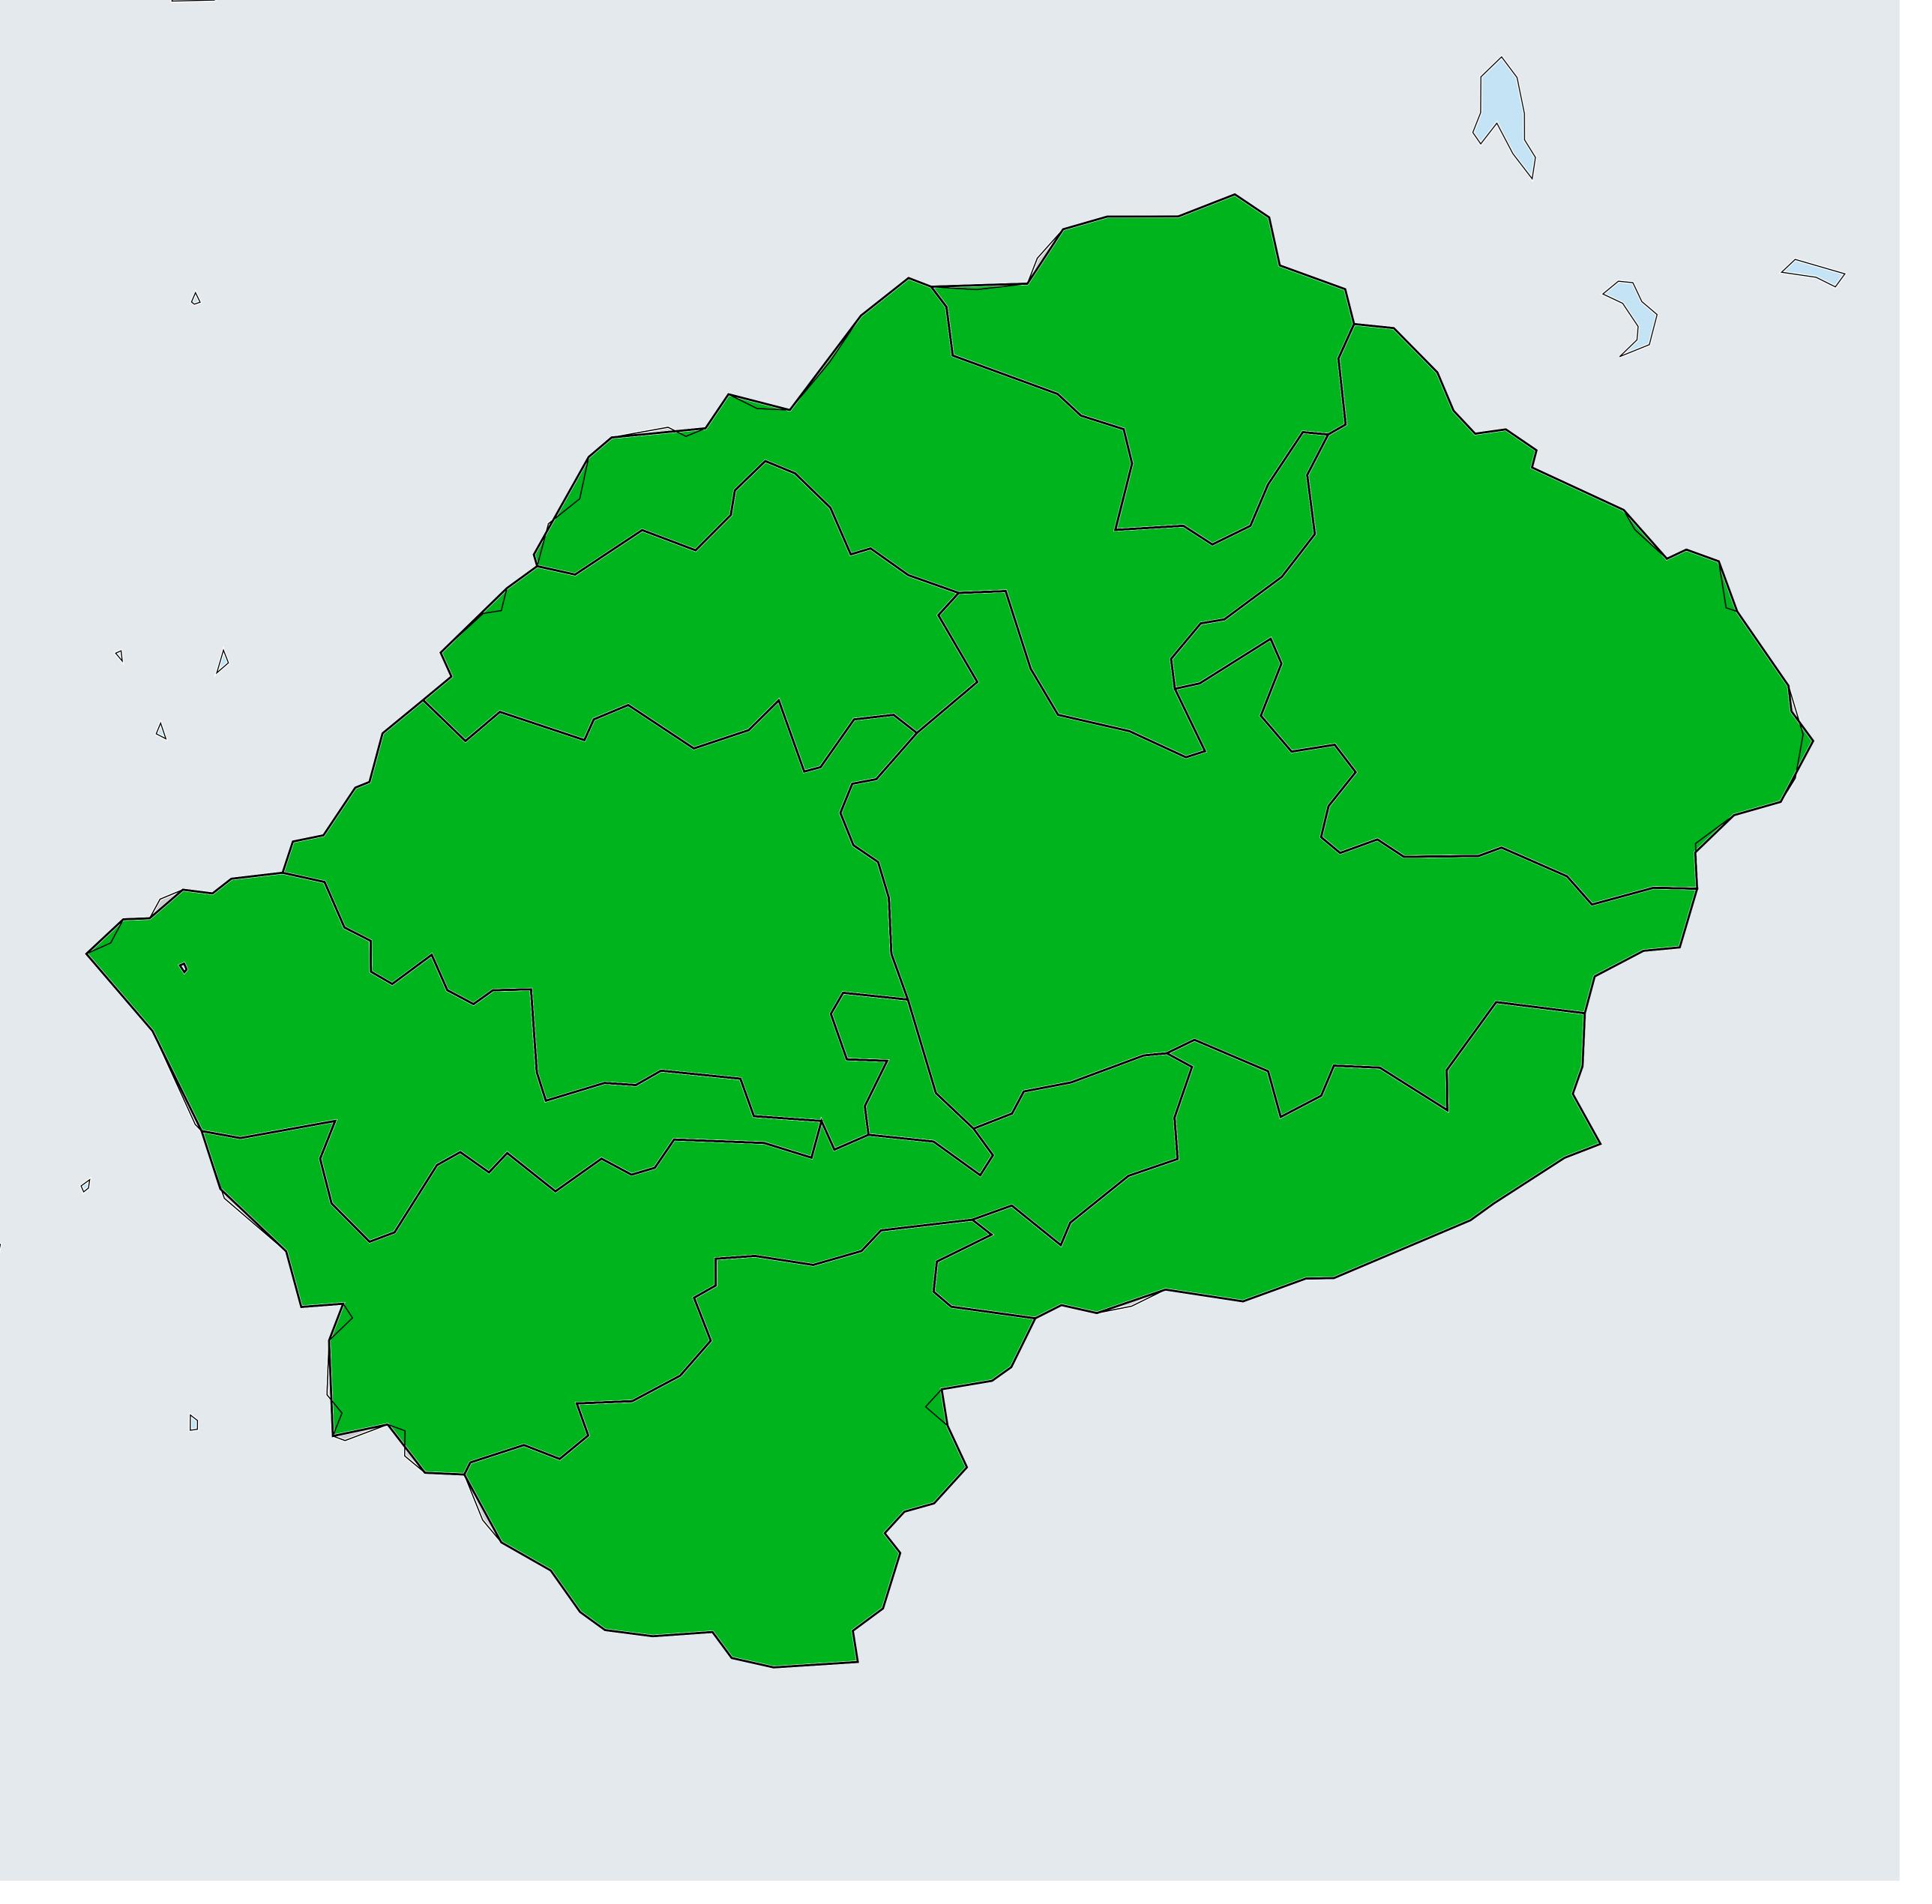

## Lesotho (2013-2021)

## Number of MDA rounds for Onchocerciasis (Therapeutic coverage)

Onchocerciasis > MDA/PC rounds > Therapeutic coverage

Not suitable for Onchocerciasis

Unknown / consider Oncho Elimination mapping

MDA not delivered - Endemic

Endemic, no effective rounds (<80% coverage)

< 5 effective rounds (≥80% coverage)

≥5 effective rounds (≥80% coverage)

Unknown / under LF MDA

Under post-intervention surveillance

No data available

Boundaries, names and designations used here do not imply expression of WHO opinion concerning the legal status of any country, territory or area, or of its authorities, or concerning delimitation of frontiers or boundaries. Dotted / dashed lines represent approximate border lines for which there may not yet be full agreement.