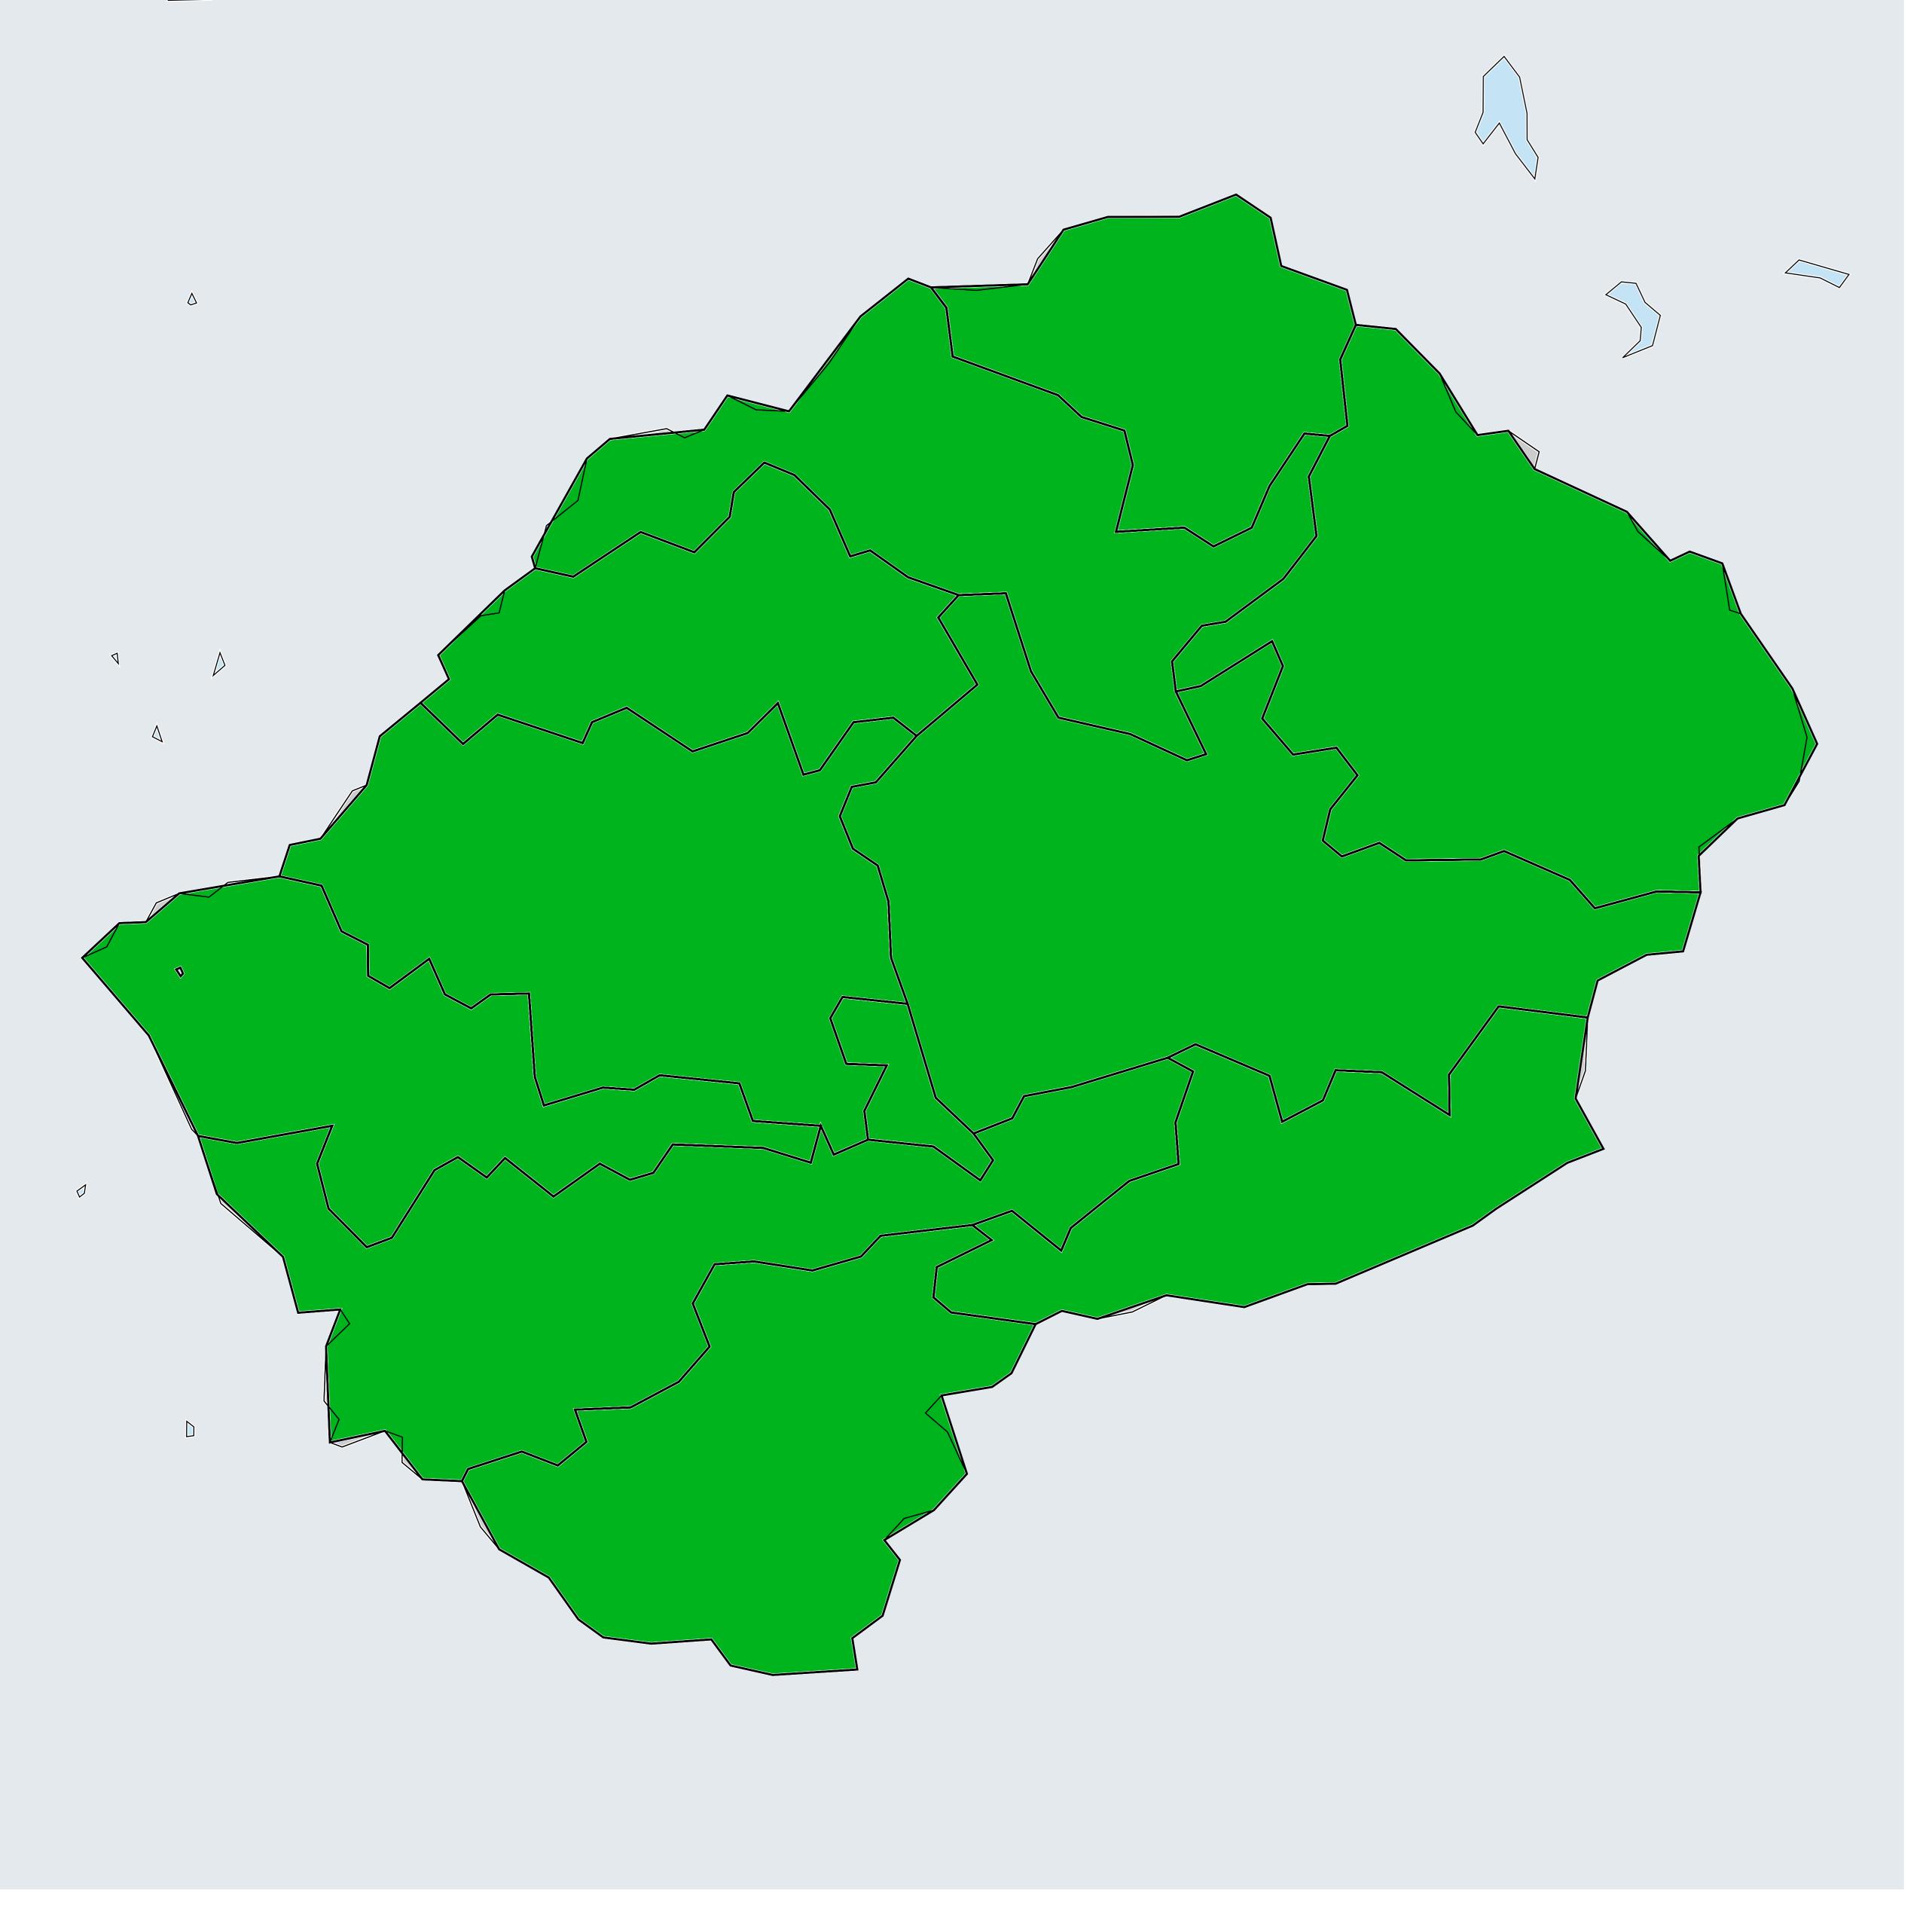

## Lesotho (2013-2020)

## Number of MDA rounds for Onchocerciasis (Therapeutic coverage)

Onchocerciasis > MDA/PC rounds > Therapeutic coverage

Not suitable for Onchocerciasis

Unknown / consider Oncho Elimination mapping

MDA not delivered - Endemic

Endemic, no effective rounds (<80% coverage)

< 5 effective rounds (≥80% coverage)

≥5 effective rounds (≥80% coverage)

Unknown / under LF MDA

Under post-intervention surveillance

No data available

Boundaries, names and designations used here do not imply expression of WHO opinion concerning the legal status of any country, territory or area, or of its authorities, or concerning delimitation of frontiers or boundaries. Dotted / dashed lines represent approximate border lines for which there may not yet be full agreement.