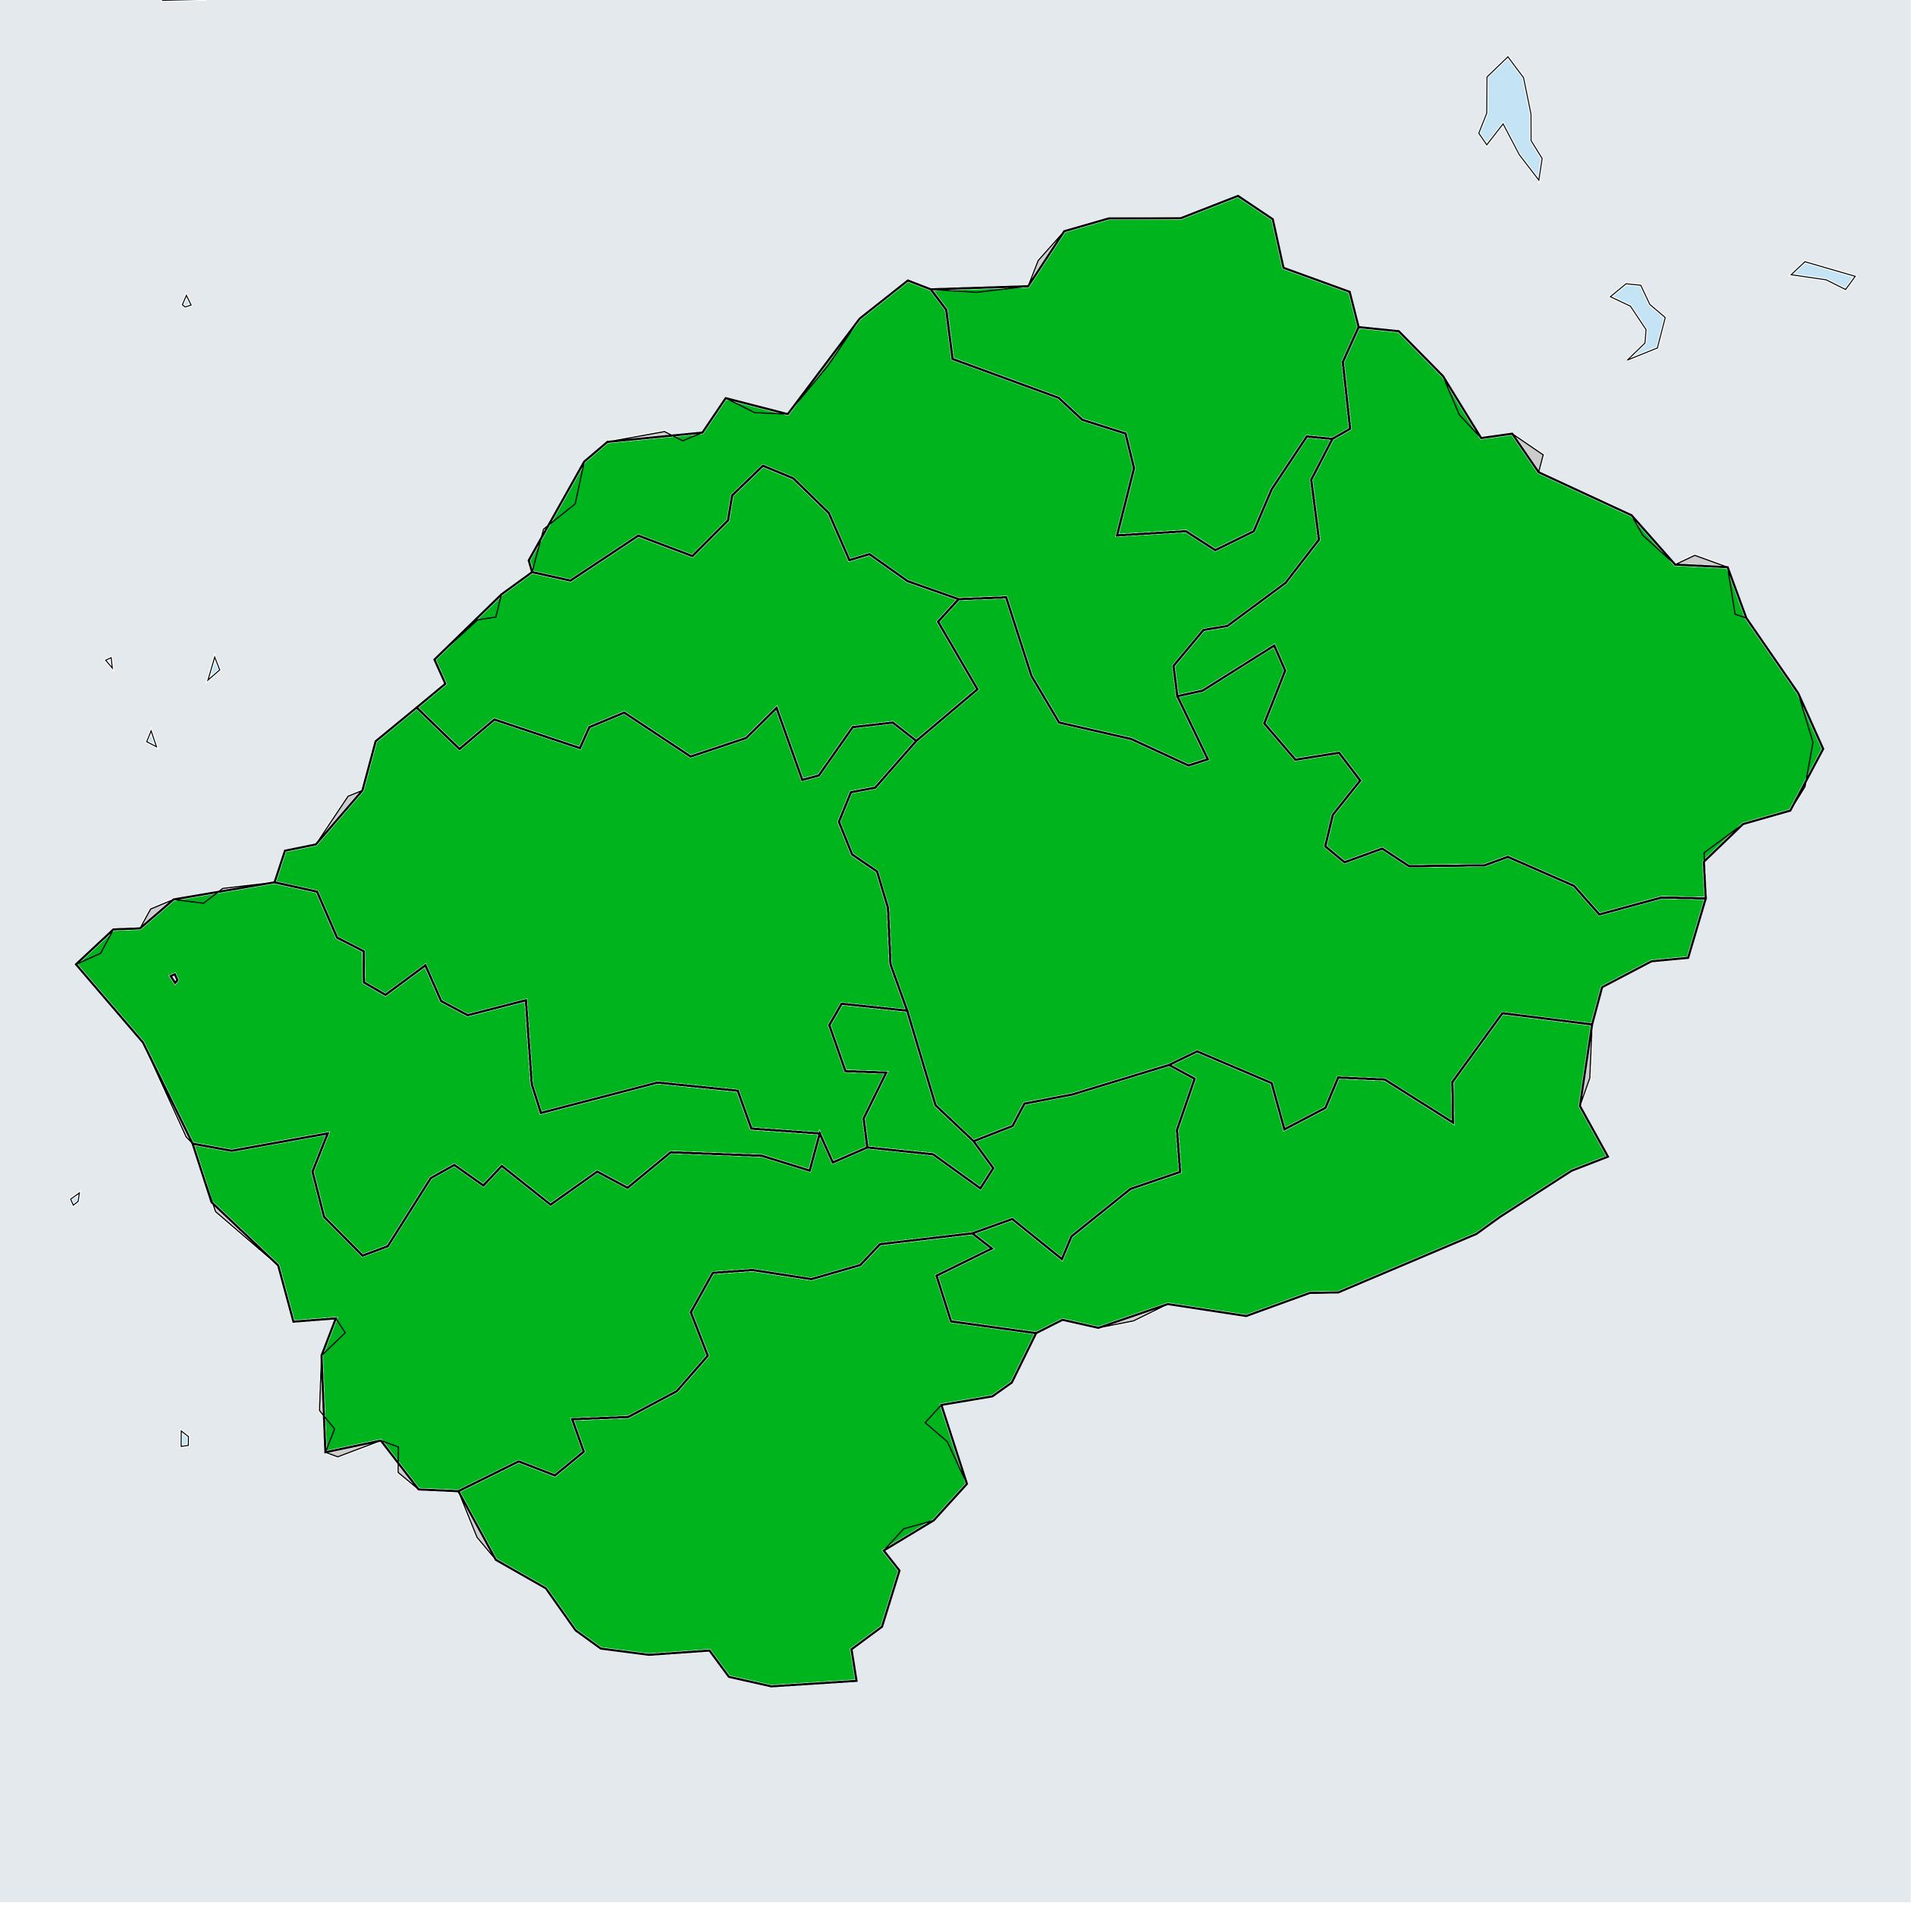

## Lesotho (2013-2019)

## Number of MDA rounds for Onchocerciasis (Therapeutic coverage)

Onchocerciasis > MDA/PC rounds > Therapeutic coverage

Not suitable for Onchocerciasis

Unknown / consider Oncho Elimination mapping

MDA not delivered - Endemic

Endemic, no effective rounds (<80% coverage)

< 5 effective rounds (≥80% coverage)

≥5 effective rounds (≥80% coverage)

Unknown / under LF MDA

Under post-intervention surveillance

No data available

Boundaries, names and designations used here do not imply expression of WHO opinion concerning the legal status of any country, territory or area, or of its authorities, or concerning delimitation of frontiers or boundaries. Dotted / dashed lines represent approximate border lines for which there may not yet be full agreement.