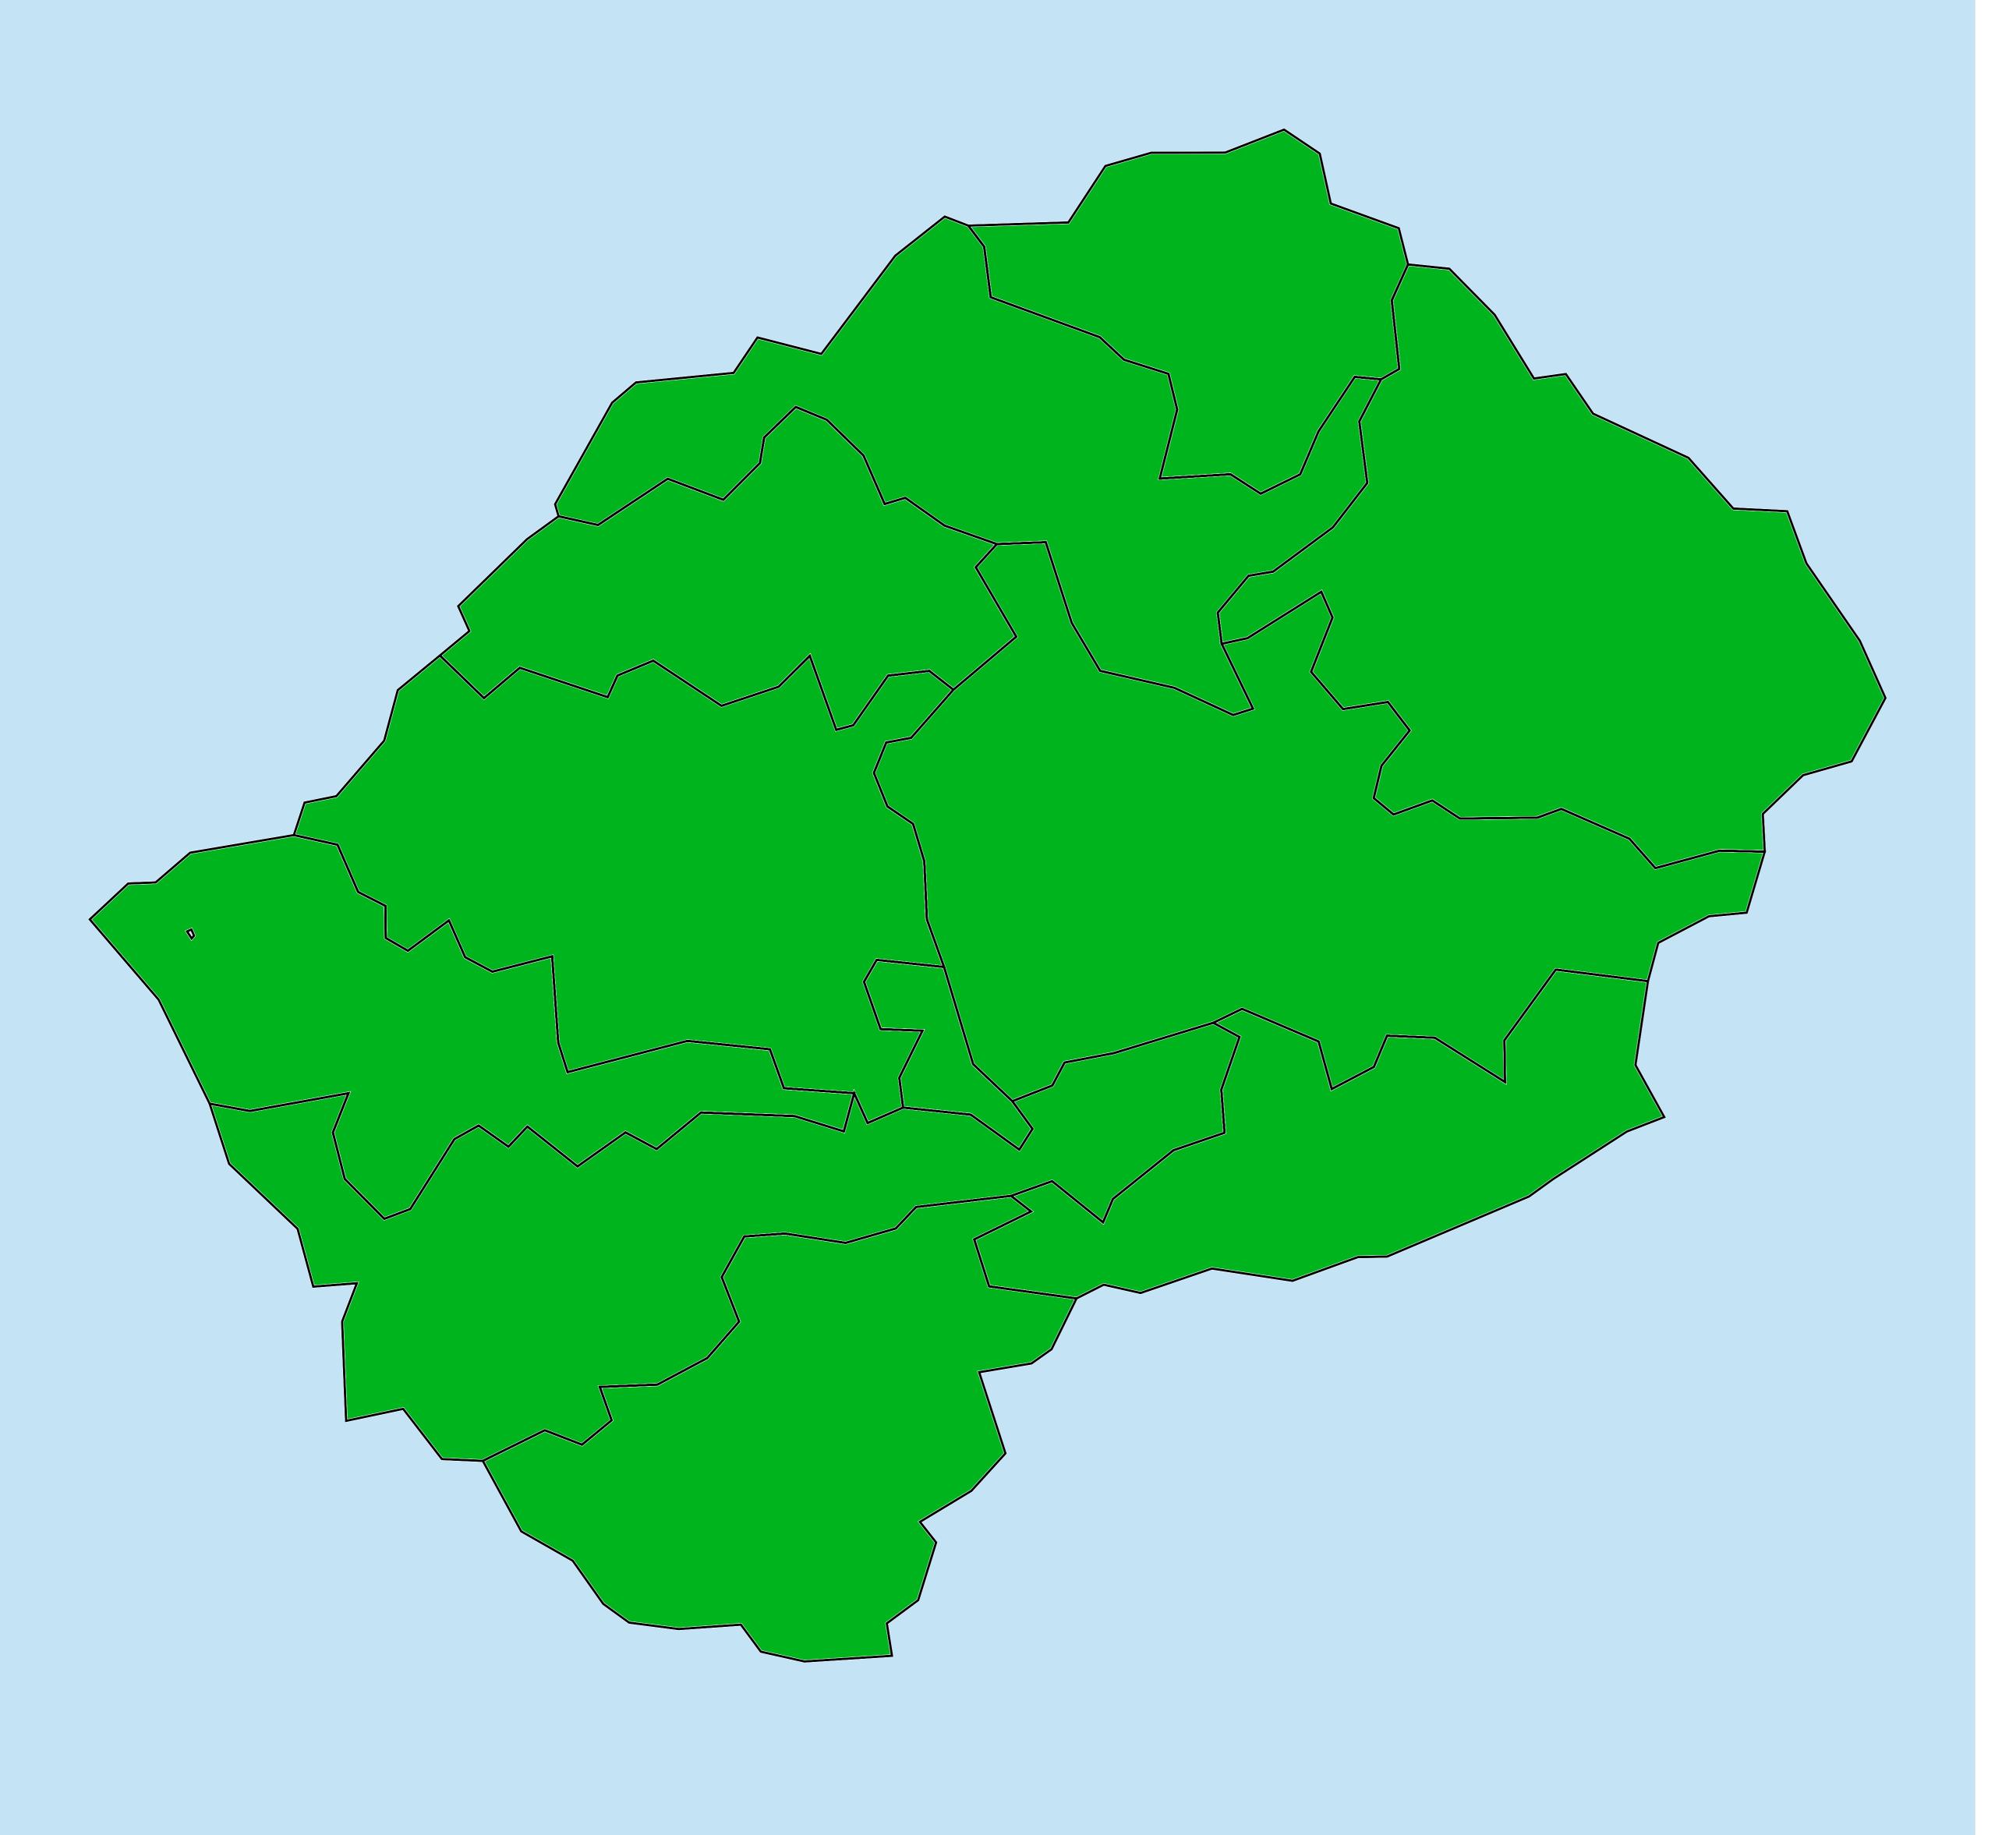

## Lesotho (2013-2018)

## Number of MDA rounds for Onchocerciasis (Therapeutic coverage)

Onchocerciasis > MDA/PC rounds > Therapeutic coverage

Not suitable for Onchocerciasis

Unknown / consider Oncho Elimination mapping

MDA not delivered - Endemic

Endemic, no effective rounds (<80% coverage)

< 5 effective rounds (≥80% coverage)

≥5 effective rounds (≥80% coverage)

Unknown / under LF MDA

Under post-intervention surveillance

No data available

Boundaries, names and designations used here do not imply expression of WHO opinion concerning the legal status of any country, territory or area, or of its authorities, or concerning delimitation of frontiers or boundaries. Dotted / dashed lines represent approximate border lines for which there may not yet be full agreement.

## **Data Source:**

Data provided by health ministries to ESPEN through WHO reporting processes. All reasonable precautions have been taken to verify this information

Copyright 2023 WHO. All rights reserved. Generated 20 November 2023