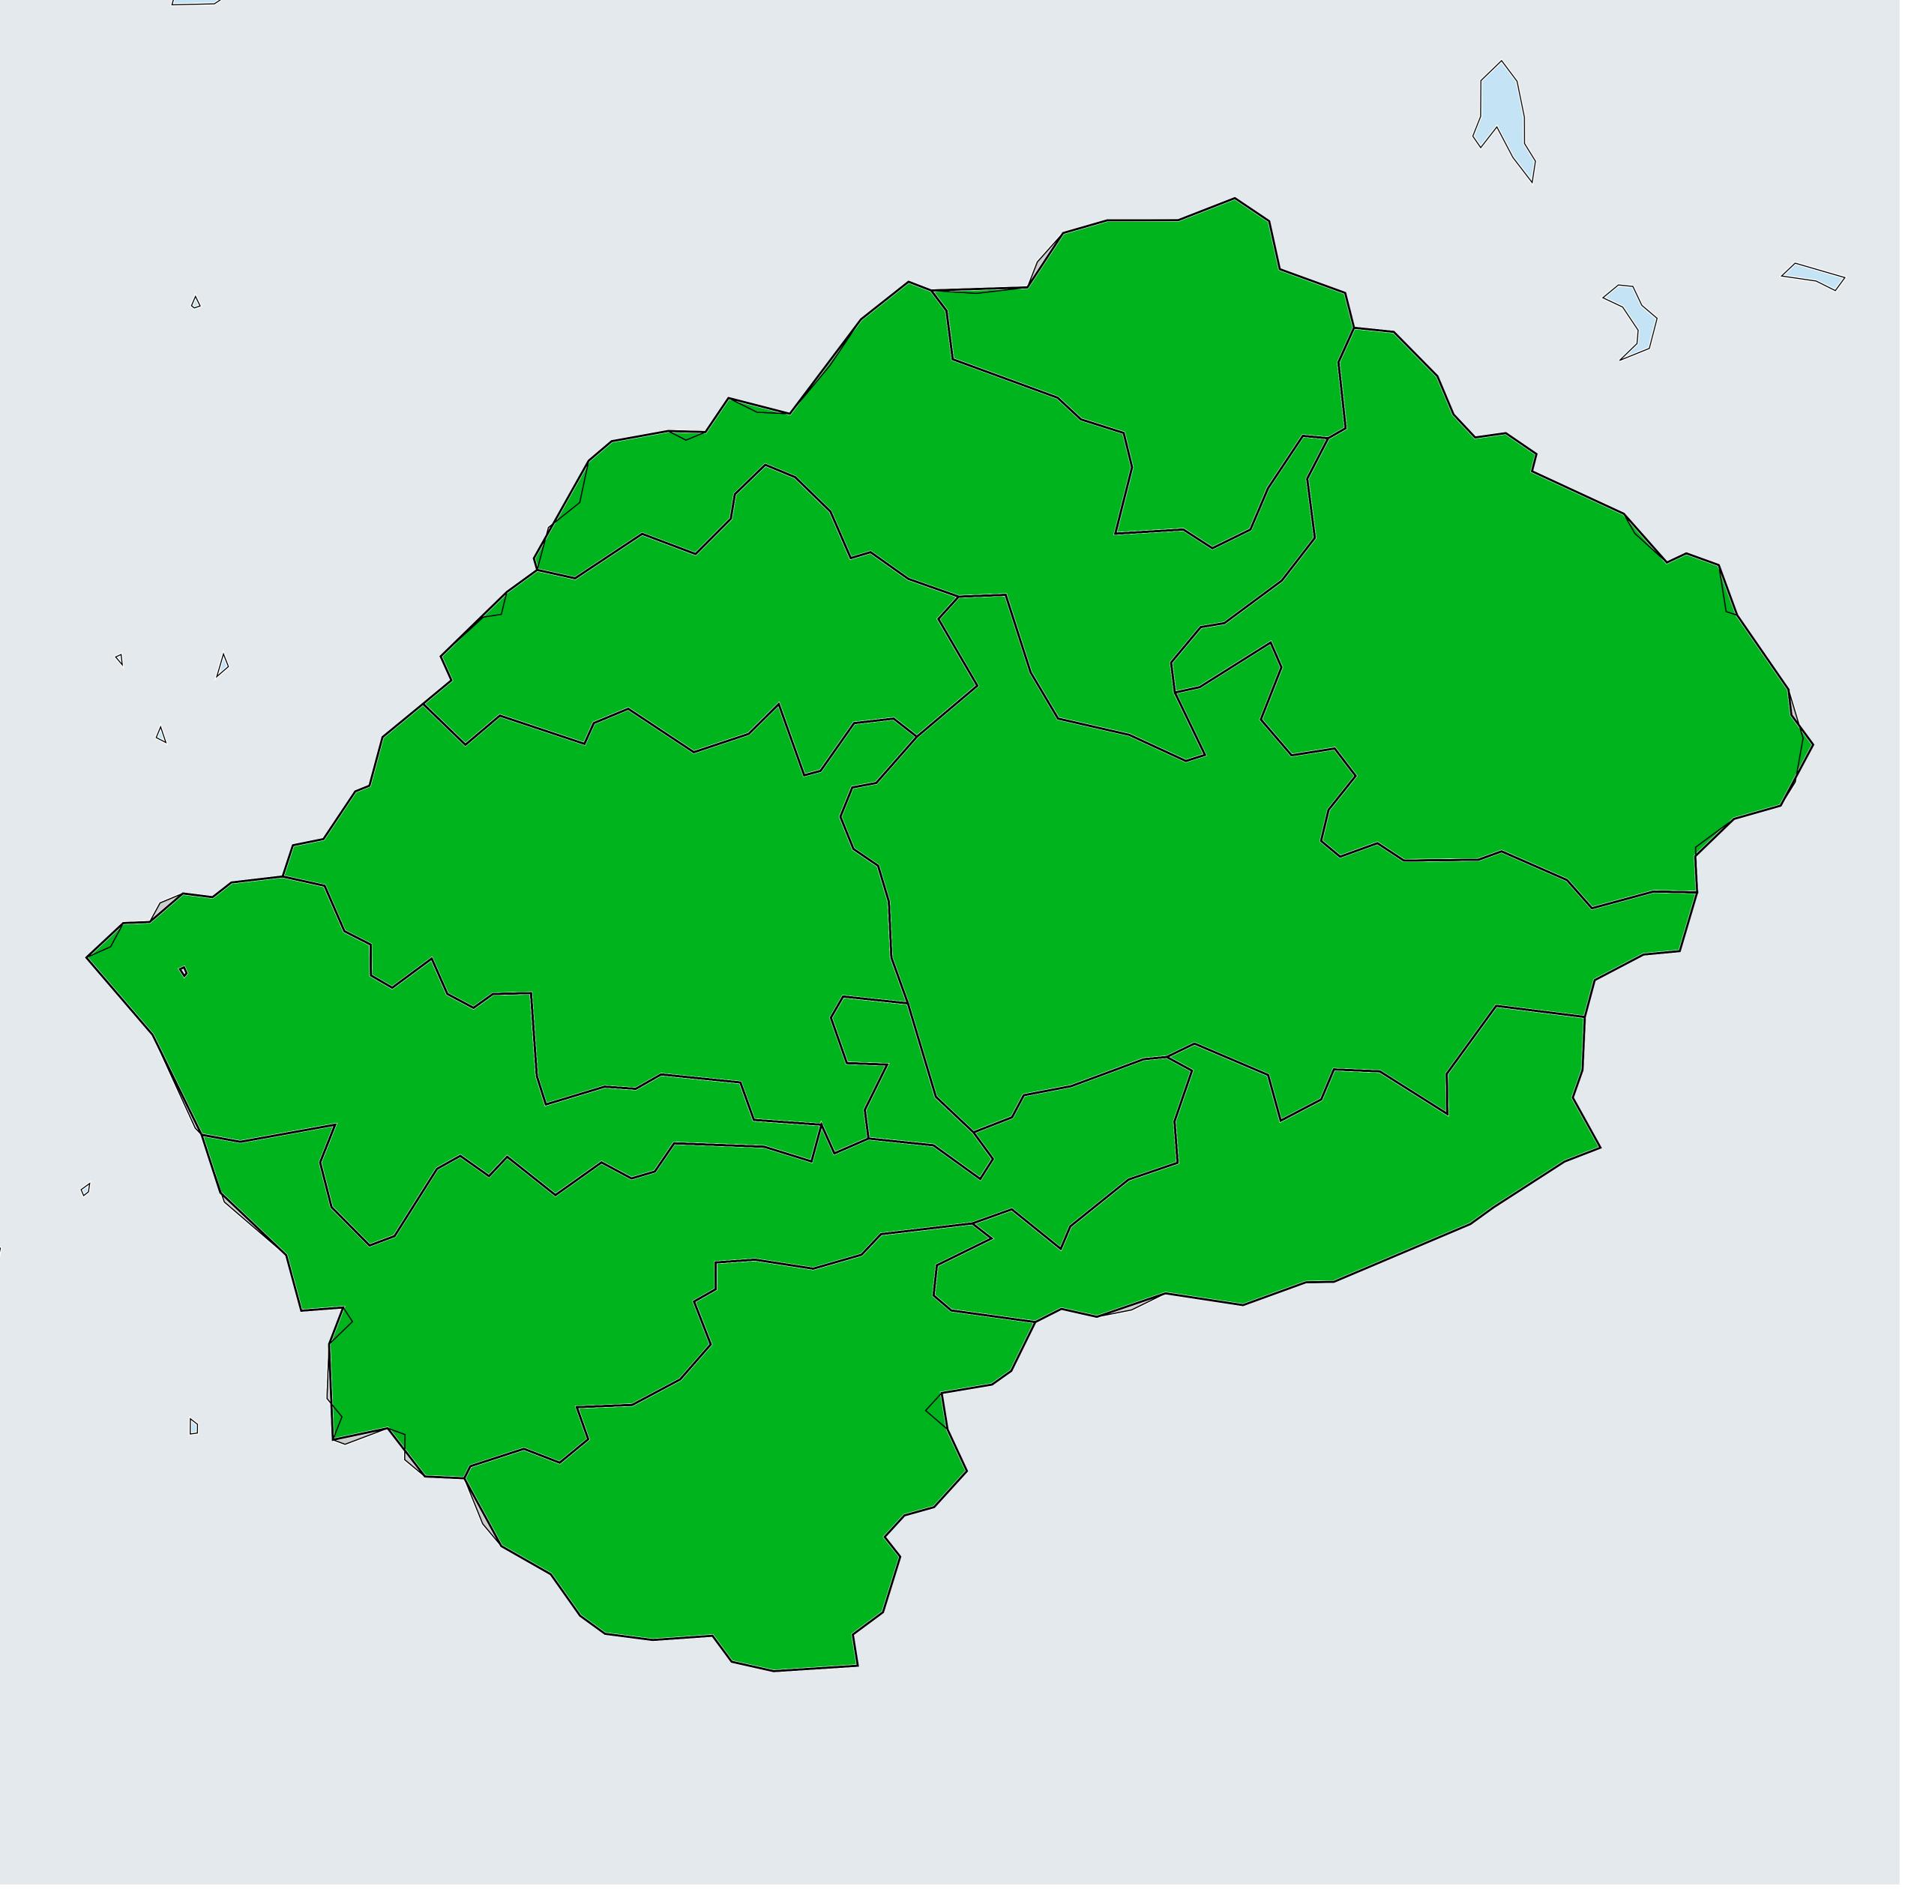

## Lesotho (2000-2022)

Number of historical MDA rounds for Onchocerciasis (Geographic coverage)

Onchocerciasis > MDA/PC rounds > Historical MDA rounds

Not suitable for Onchocerciasis

Unknown / consider Oncho Elimination mapping

MDA not delivered - Endemic

< 5 rounds

≥5 - 9 rounds

≥10 rounds

Unknown / under LF MDA

Under post-intervention surveillance

No data available

Boundaries, names and designations used here do not imply expression of WHO opinion concerning the legal status of any country, territory or area, or of its authorities, or concerning delimitation of frontiers or boundaries. Dotted / dashed lines represent approximate border lines for which there may not yet be full agreement.

## **Data Source:**

Data provided by health ministries to ESPEN through WHO reporting processes. All reasonable precautions have been taken to verify this information

Copyright 2024 WHO. All rights reserved. Generated 24 January 2024