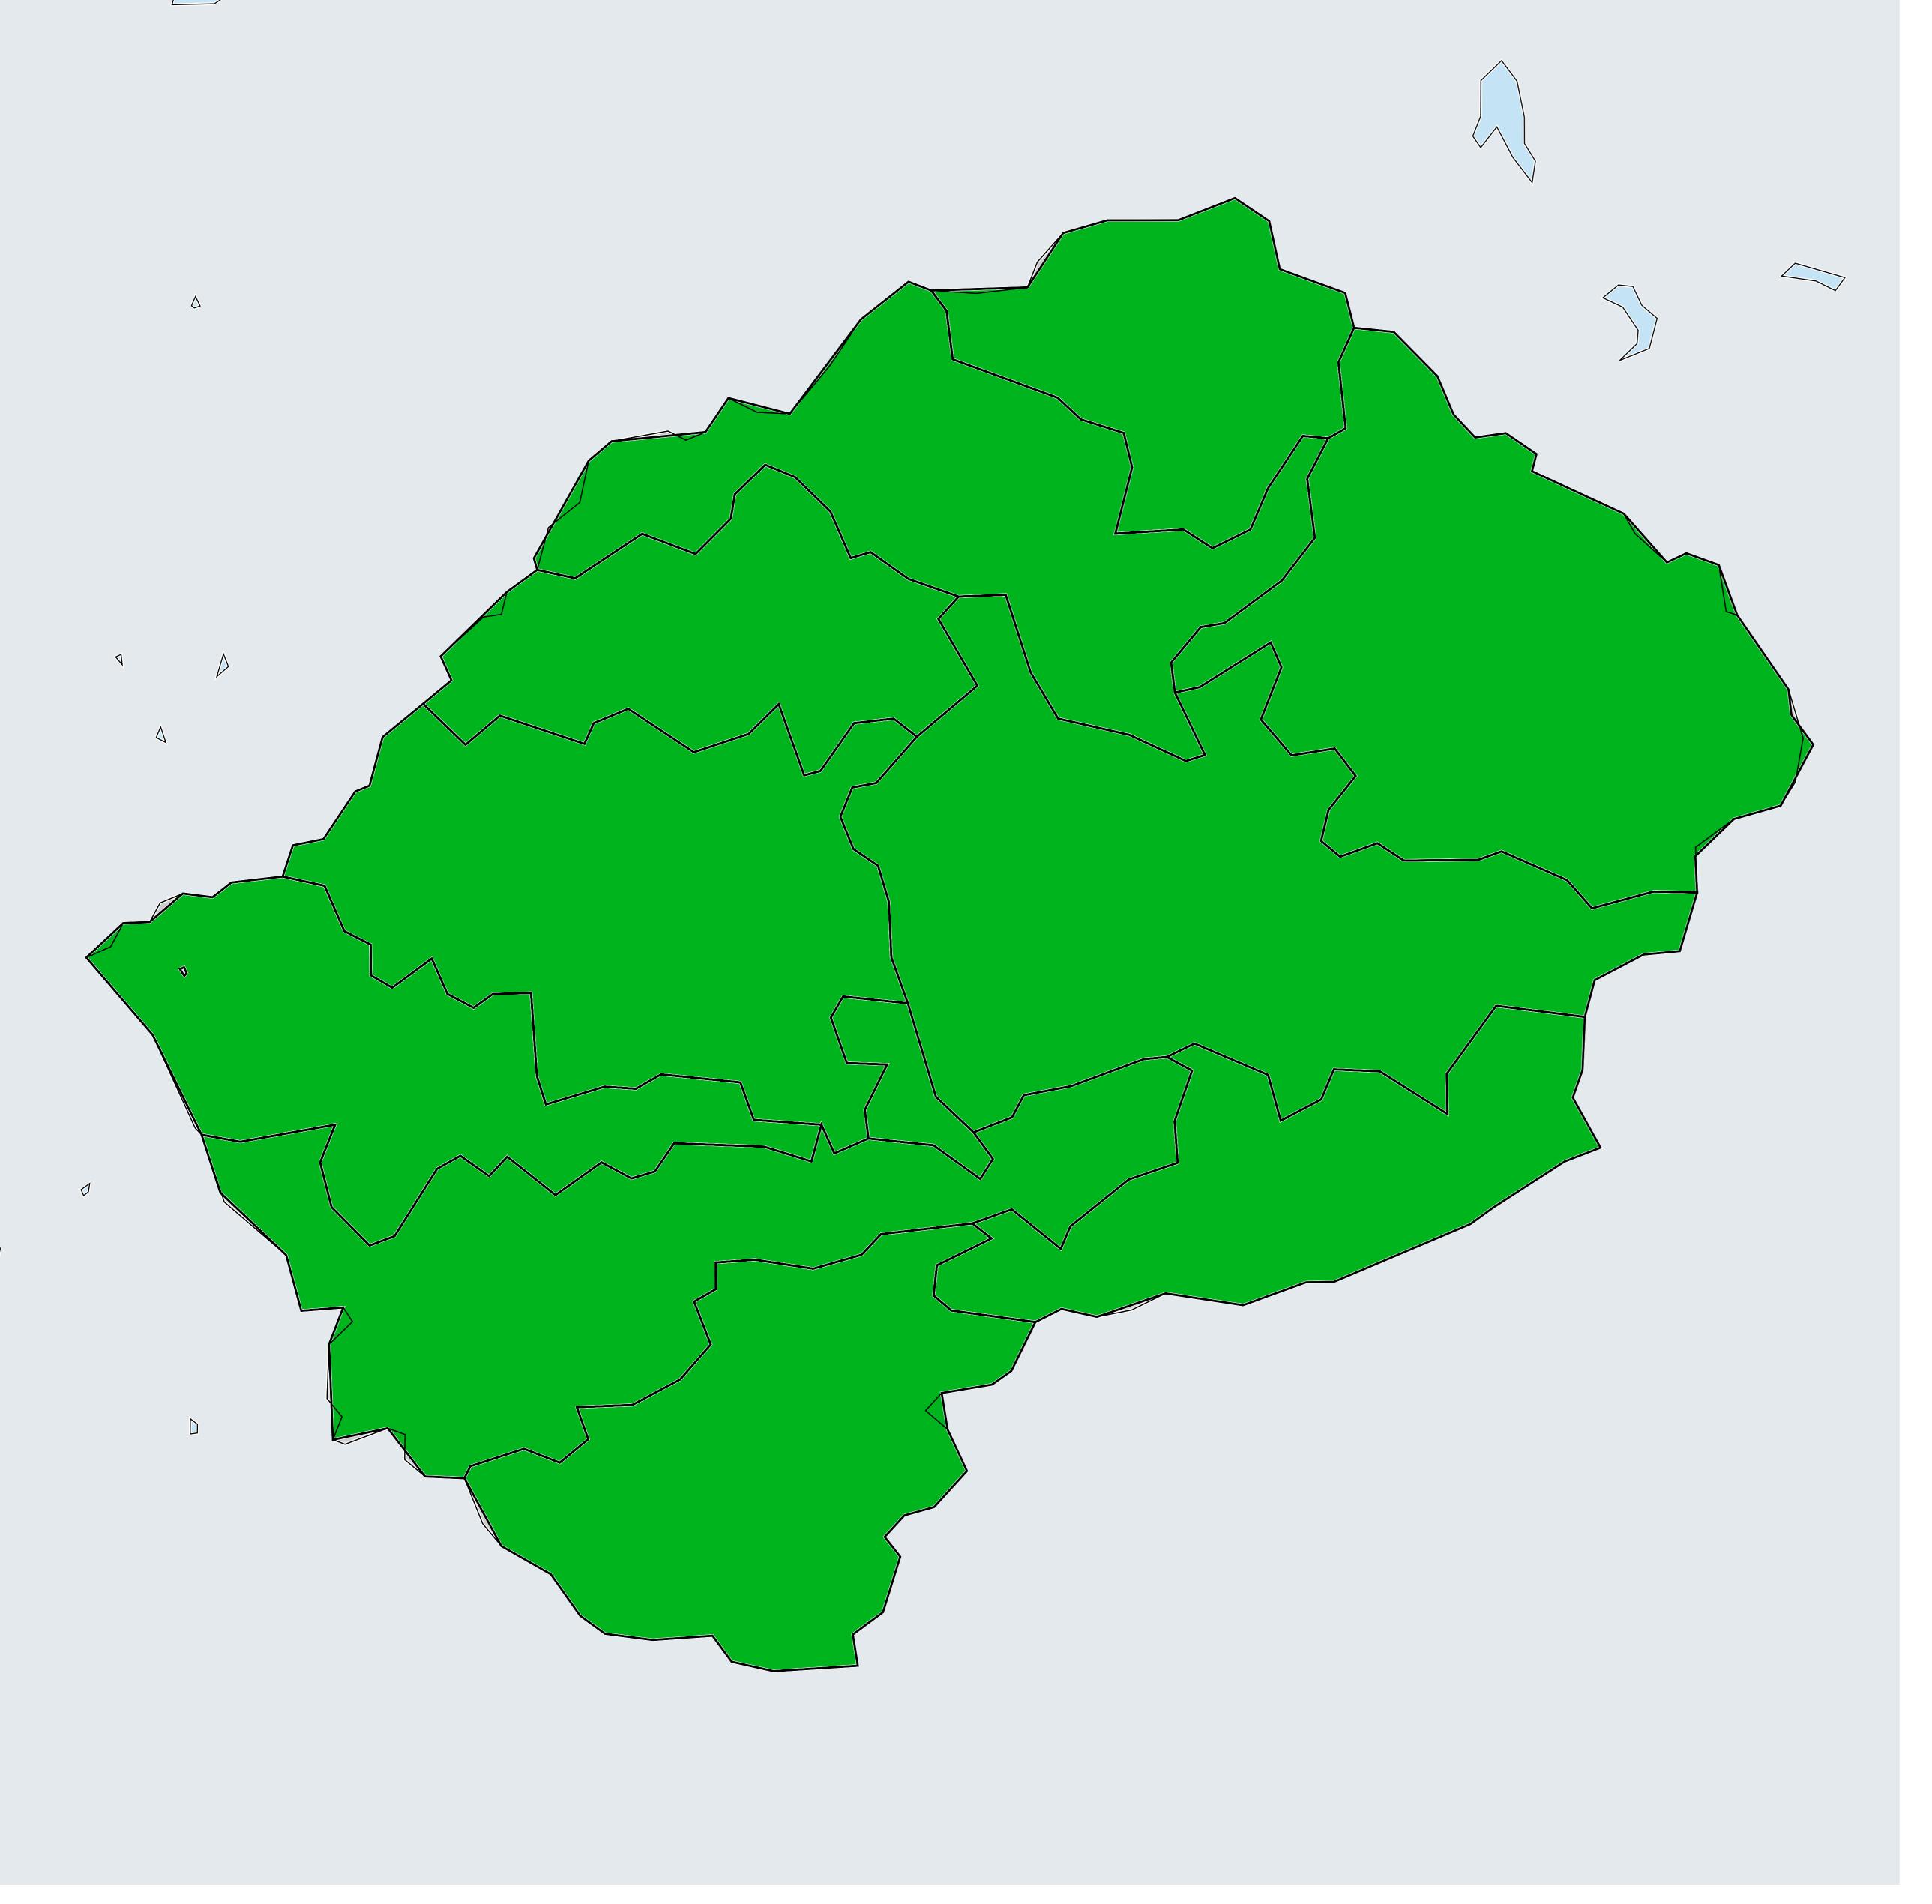

## Lesotho (2000-2021)

Number of historical MDA rounds for Onchocerciasis (Geographic coverage)

Onchocerciasis > MDA/PC rounds > Historical MDA rounds

Not suitable for Onchocerciasis

Unknown / consider Oncho Elimination mapping

MDA not delivered - Endemic

< 5 rounds

≥5 - 9 rounds

≥10 rounds

Unknown / under LF MDA

Under post-intervention surveillance

No data available

Boundaries, names and designations used here do not imply expression of WHO opinion concerning the legal status of any country, territory or area, or of its authorities, or concerning delimitation of frontiers or boundaries. Dotted / dashed lines represent approximate border lines for which there may not yet be full agreement.

## **Data Source:**

Data provided by health ministries to ESPEN through WHO reporting processes. All reasonable precautions have been taken to verify this information

Copyright 2024 WHO. All rights reserved. Generated 25 January 2024