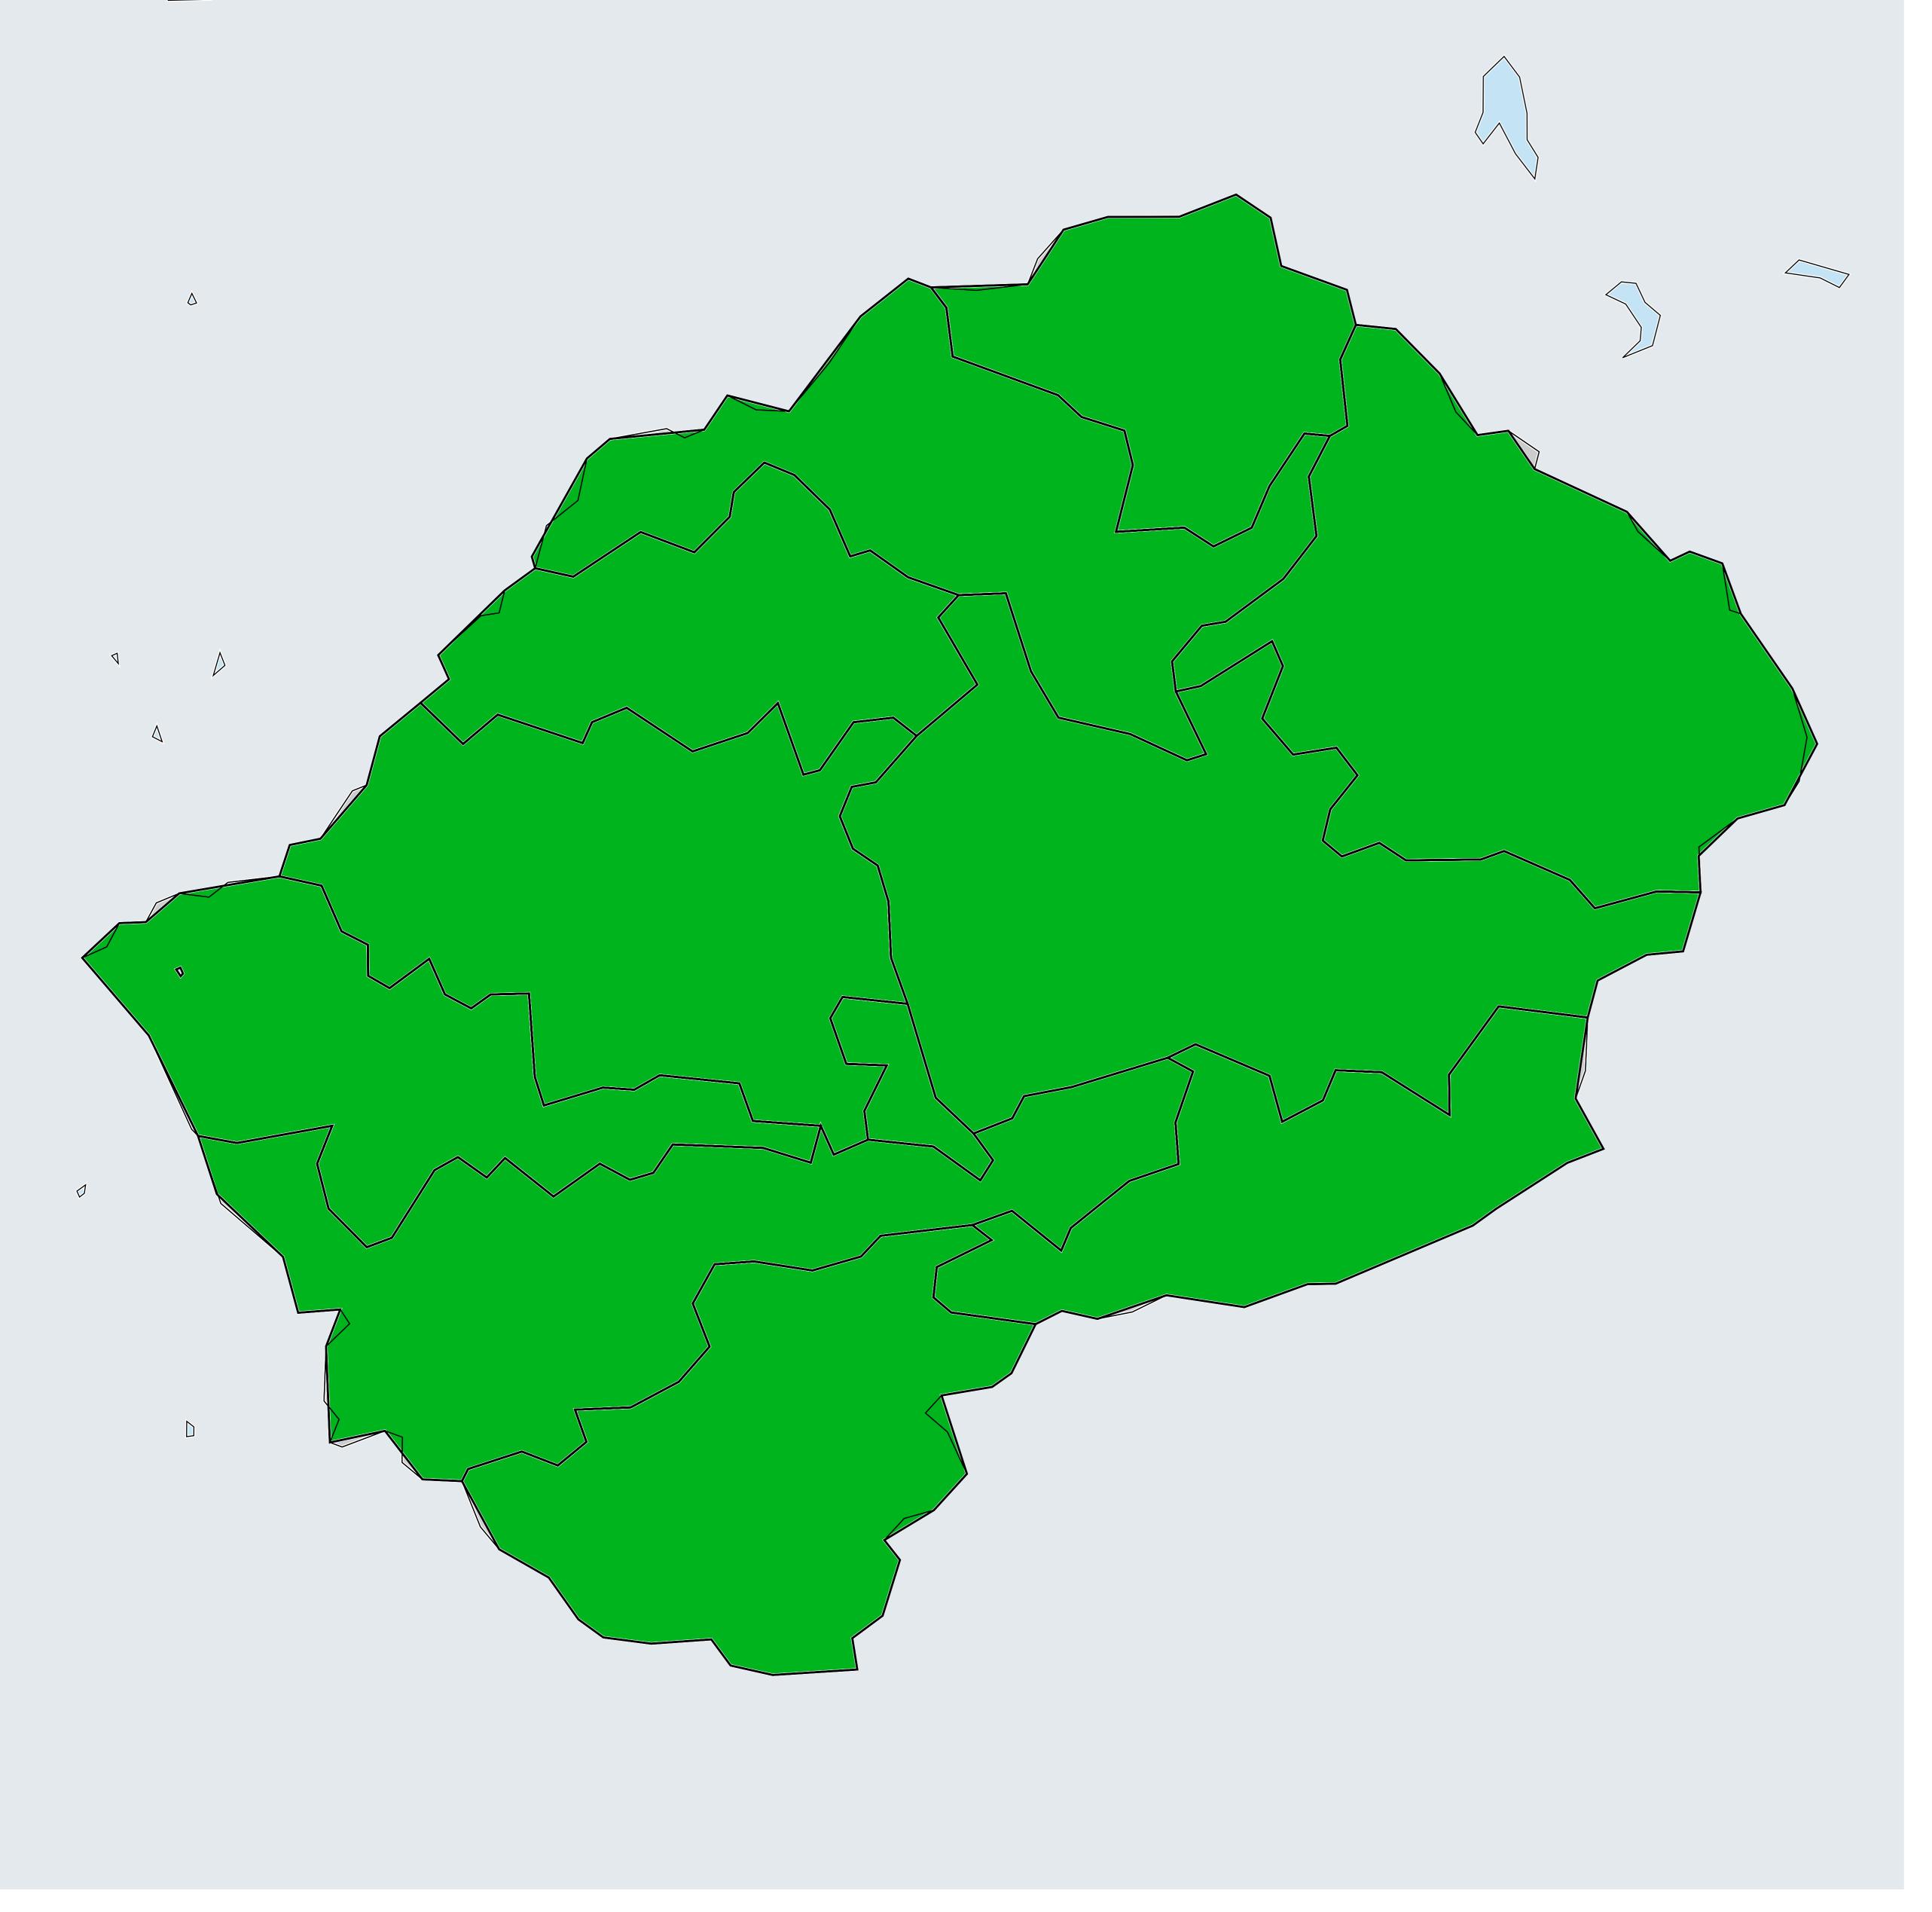

## Lesotho (2000-2020)

Number of historical MDA rounds for Onchocerciasis (Geographic coverage)

Onchocerciasis > MDA/PC rounds > Historical MDA rounds

Not suitable for Onchocerciasis

Unknown / consider Oncho Elimination mapping

MDA not delivered - Endemic

< 5 rounds

≥5 - 9 rounds

≥10 rounds

Unknown / under LF MDA

Under post-intervention surveillance

No data available

Boundaries, names and designations used here do not imply expression of WHO opinion concerning the legal status of any country, territory or area, or of its authorities, or concerning delimitation of frontiers or boundaries. Dotted / dashed lines represent approximate border lines for which there may not yet be full agreement.

## **Data Source:**

Data provided by health ministries to ESPEN through WHO reporting processes. All reasonable precautions have been taken to verify this information

Copyright 2023 WHO. All rights reserved. Generated 20 November 2023