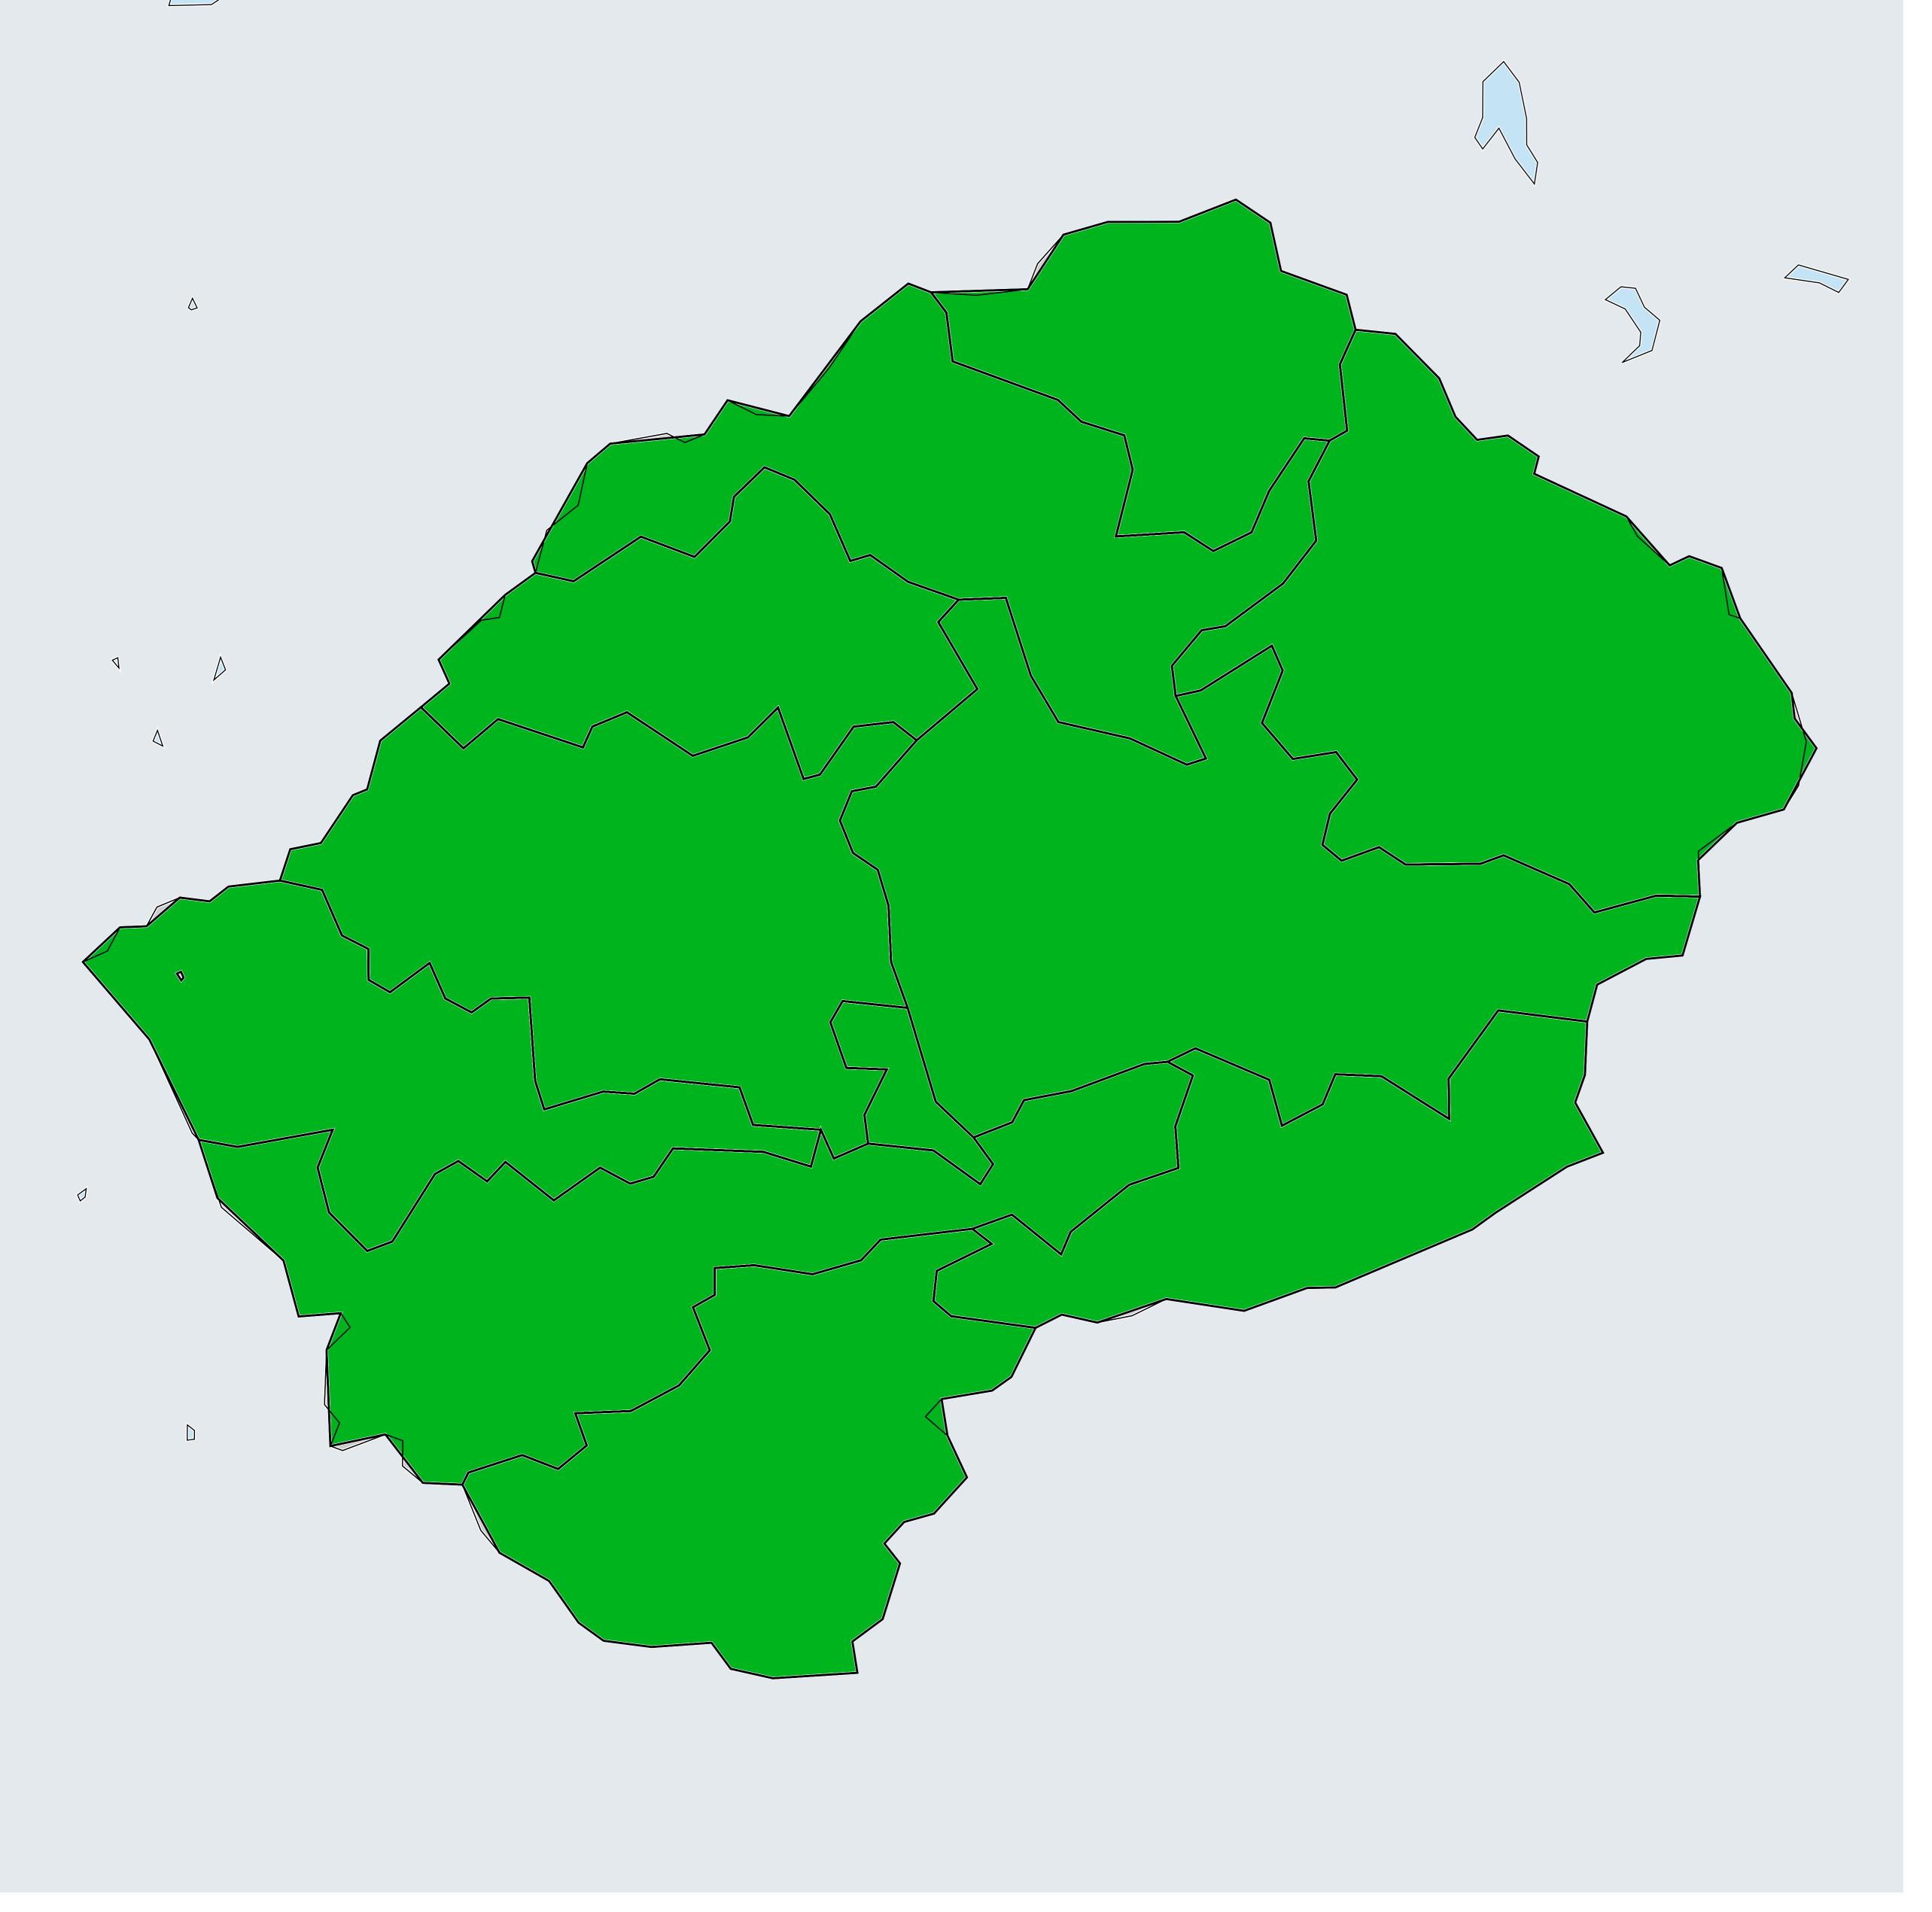

## Lesotho (2013-2021)

Number of MDA rounds for Onchocerciasis (Geographic coverage)

Onchocerciasis > MDA/PC rounds > Geographic coverage

Not suitable for Onchocerciasis

Unknown / consider Oncho Elimination mapping

MDA not delivered - Endemic

< 5 rounds

≥5 rounds

Unknown / under LF MDA

Under post-intervention surveillance

No data available

Boundaries, names and designations used here do not imply expression of WHO opinion concerning the legal status of any country, territory or area, or of its authorities, or concerning delimitation of frontiers or boundaries. Dotted / dashed lines represent approximate border lines for which there may not yet be full agreement.

## **Data Source:**

Data provided by health ministries to ESPEN through WHO reporting processes. All reasonable precautions have been taken to verify this information

Copyright 2024 WHO. All rights reserved. Generated 25 January 2024