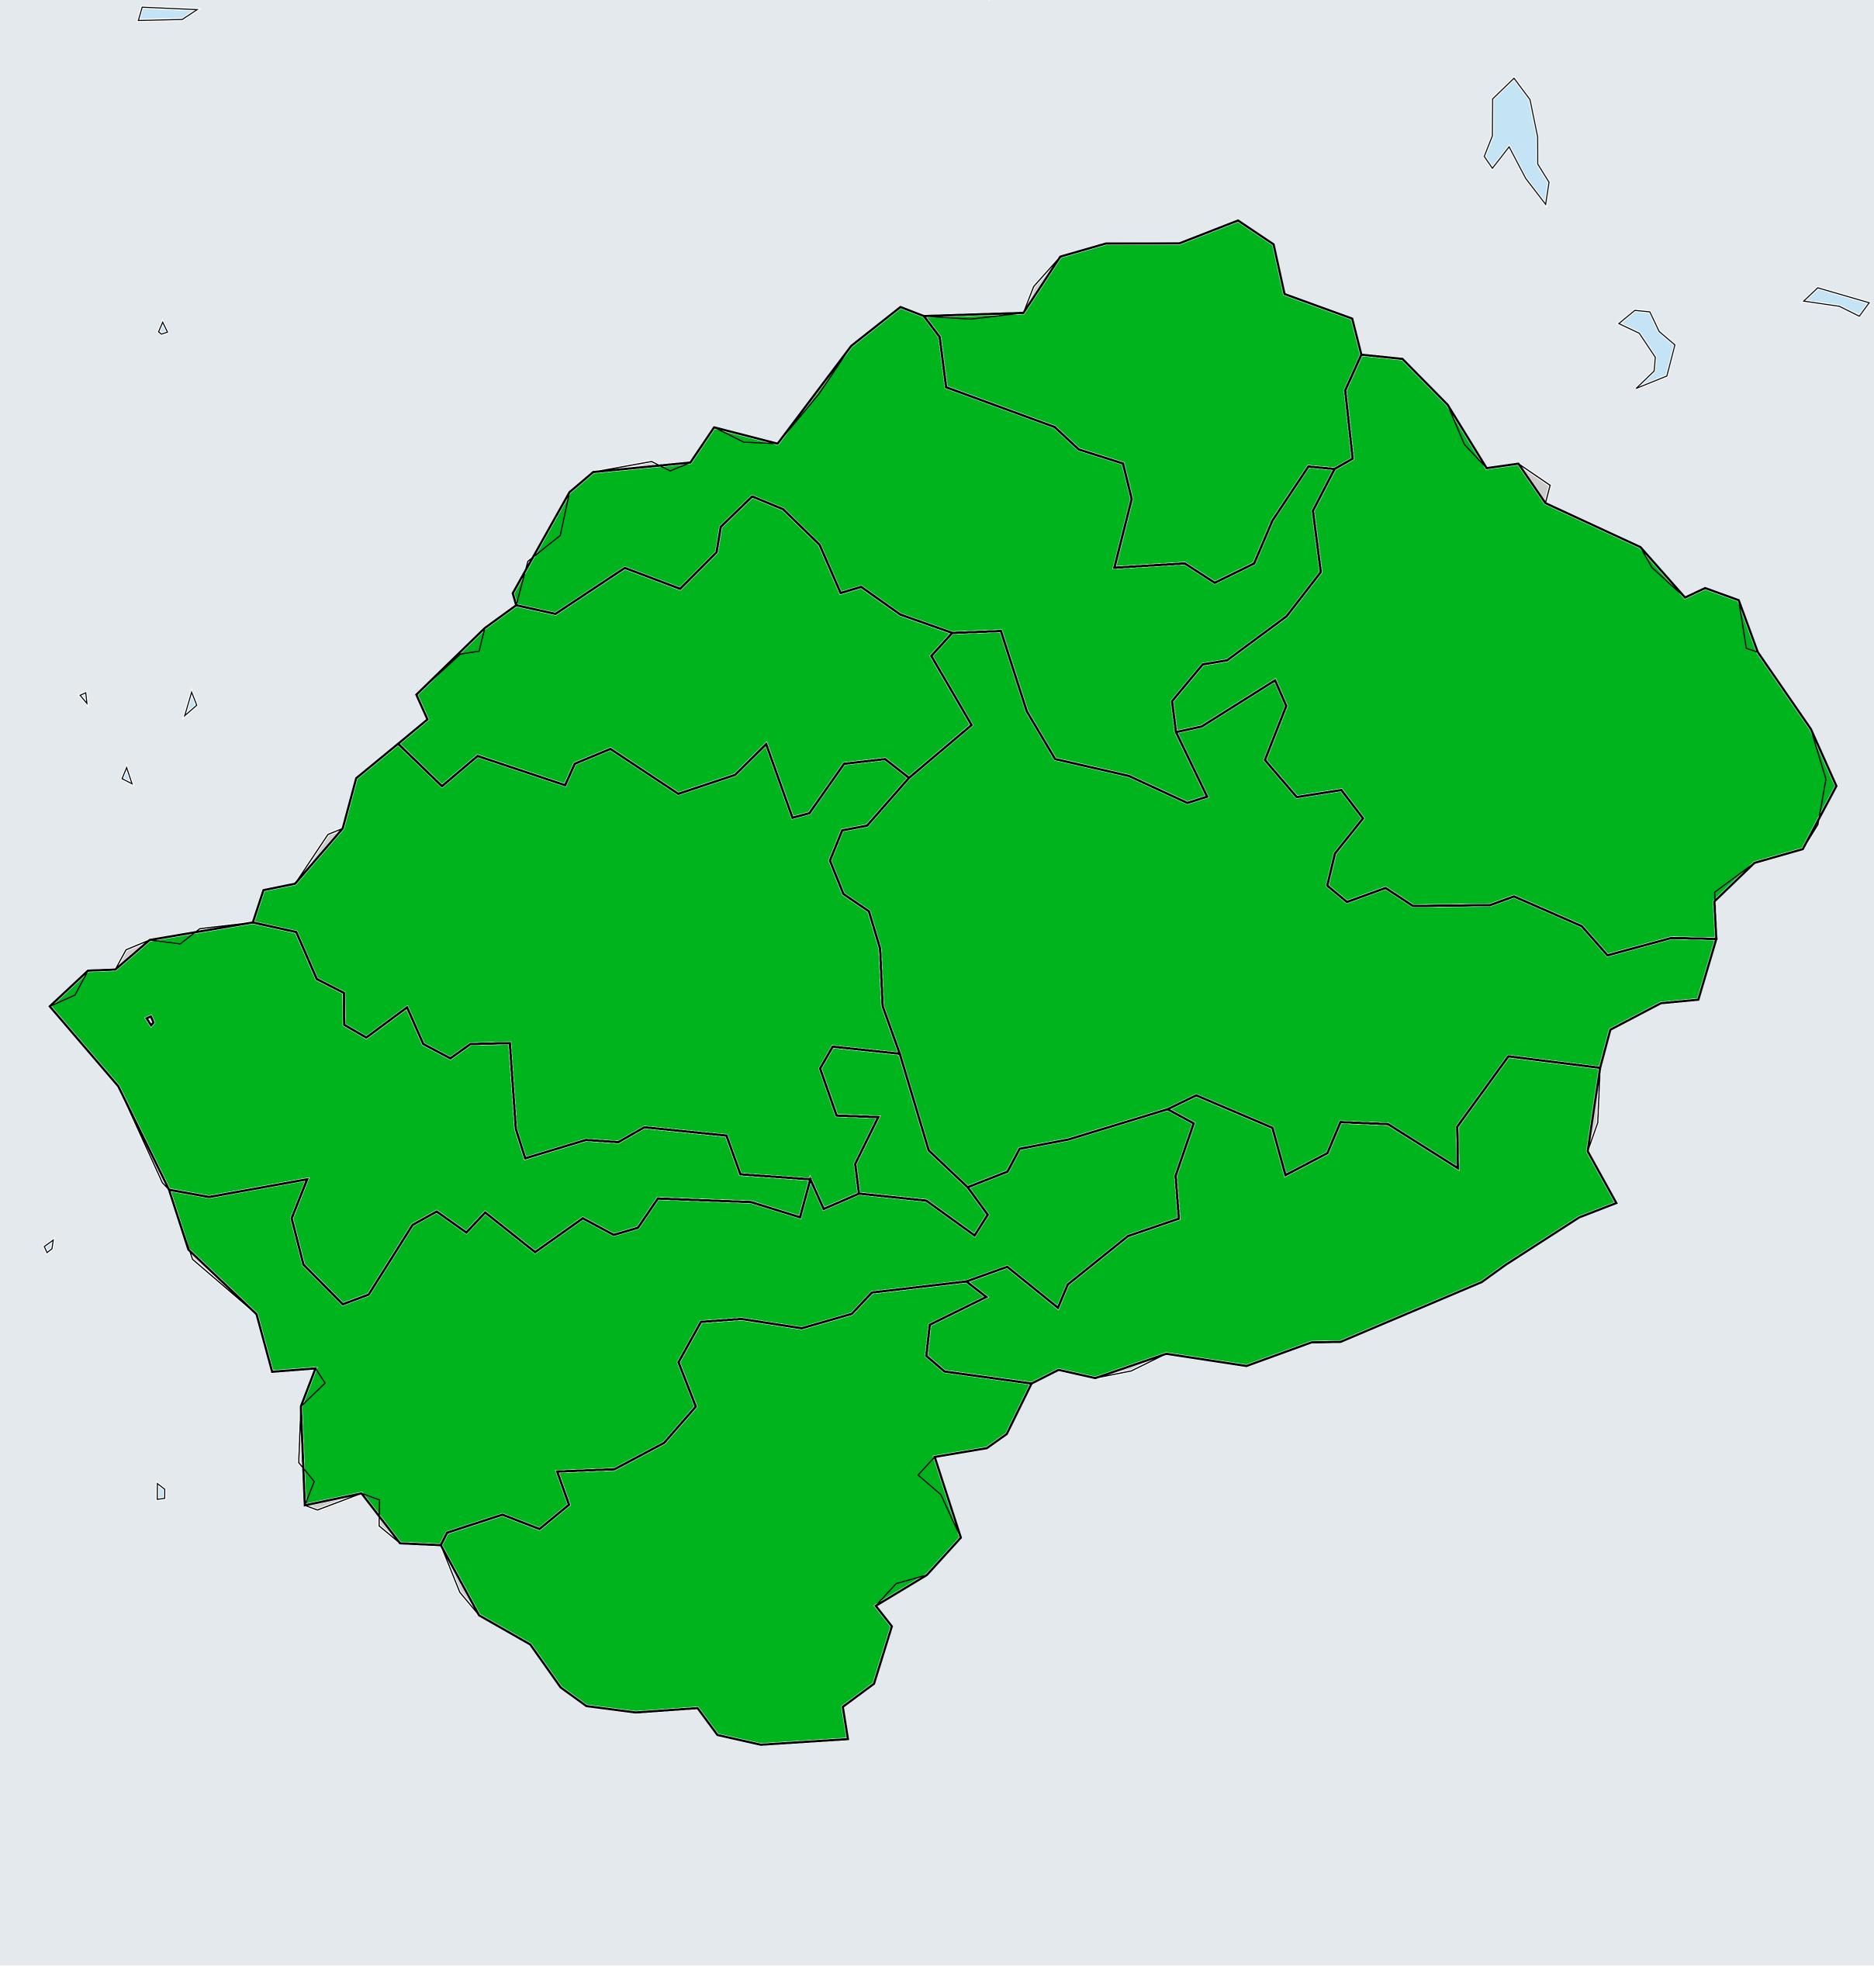

## Lesotho (2013-2020) Number of MDA rounds for Onchocerciasis (Geographic coverage)

## Onchocerciasis > MDA/PC rounds > Geographic coverage

Not suitable for Onchocerciasis Unknown / consider Oncho Elimination mapping MDA not delivered - Endemic < 5 rounds ≥5 rounds Unknown / under LF MDA Under post-intervention surveillance No data available

Boundaries, names and designations used here do not imply expression of WHO opinion concerning the legal status of any country, territory or area, or of its authorities, or concerning delimitation of frontiers or boundaries. Dotted / dashed lines represent approximate border lines for which there may not yet be full agreement.

## **Data Source:**

Data provided by health ministries to ESPEN through WHO reporting processes. All reasonable precautions have been taken to verify this information Copyright 2023 WHO. All rights reserved. Generated 20 November 2023