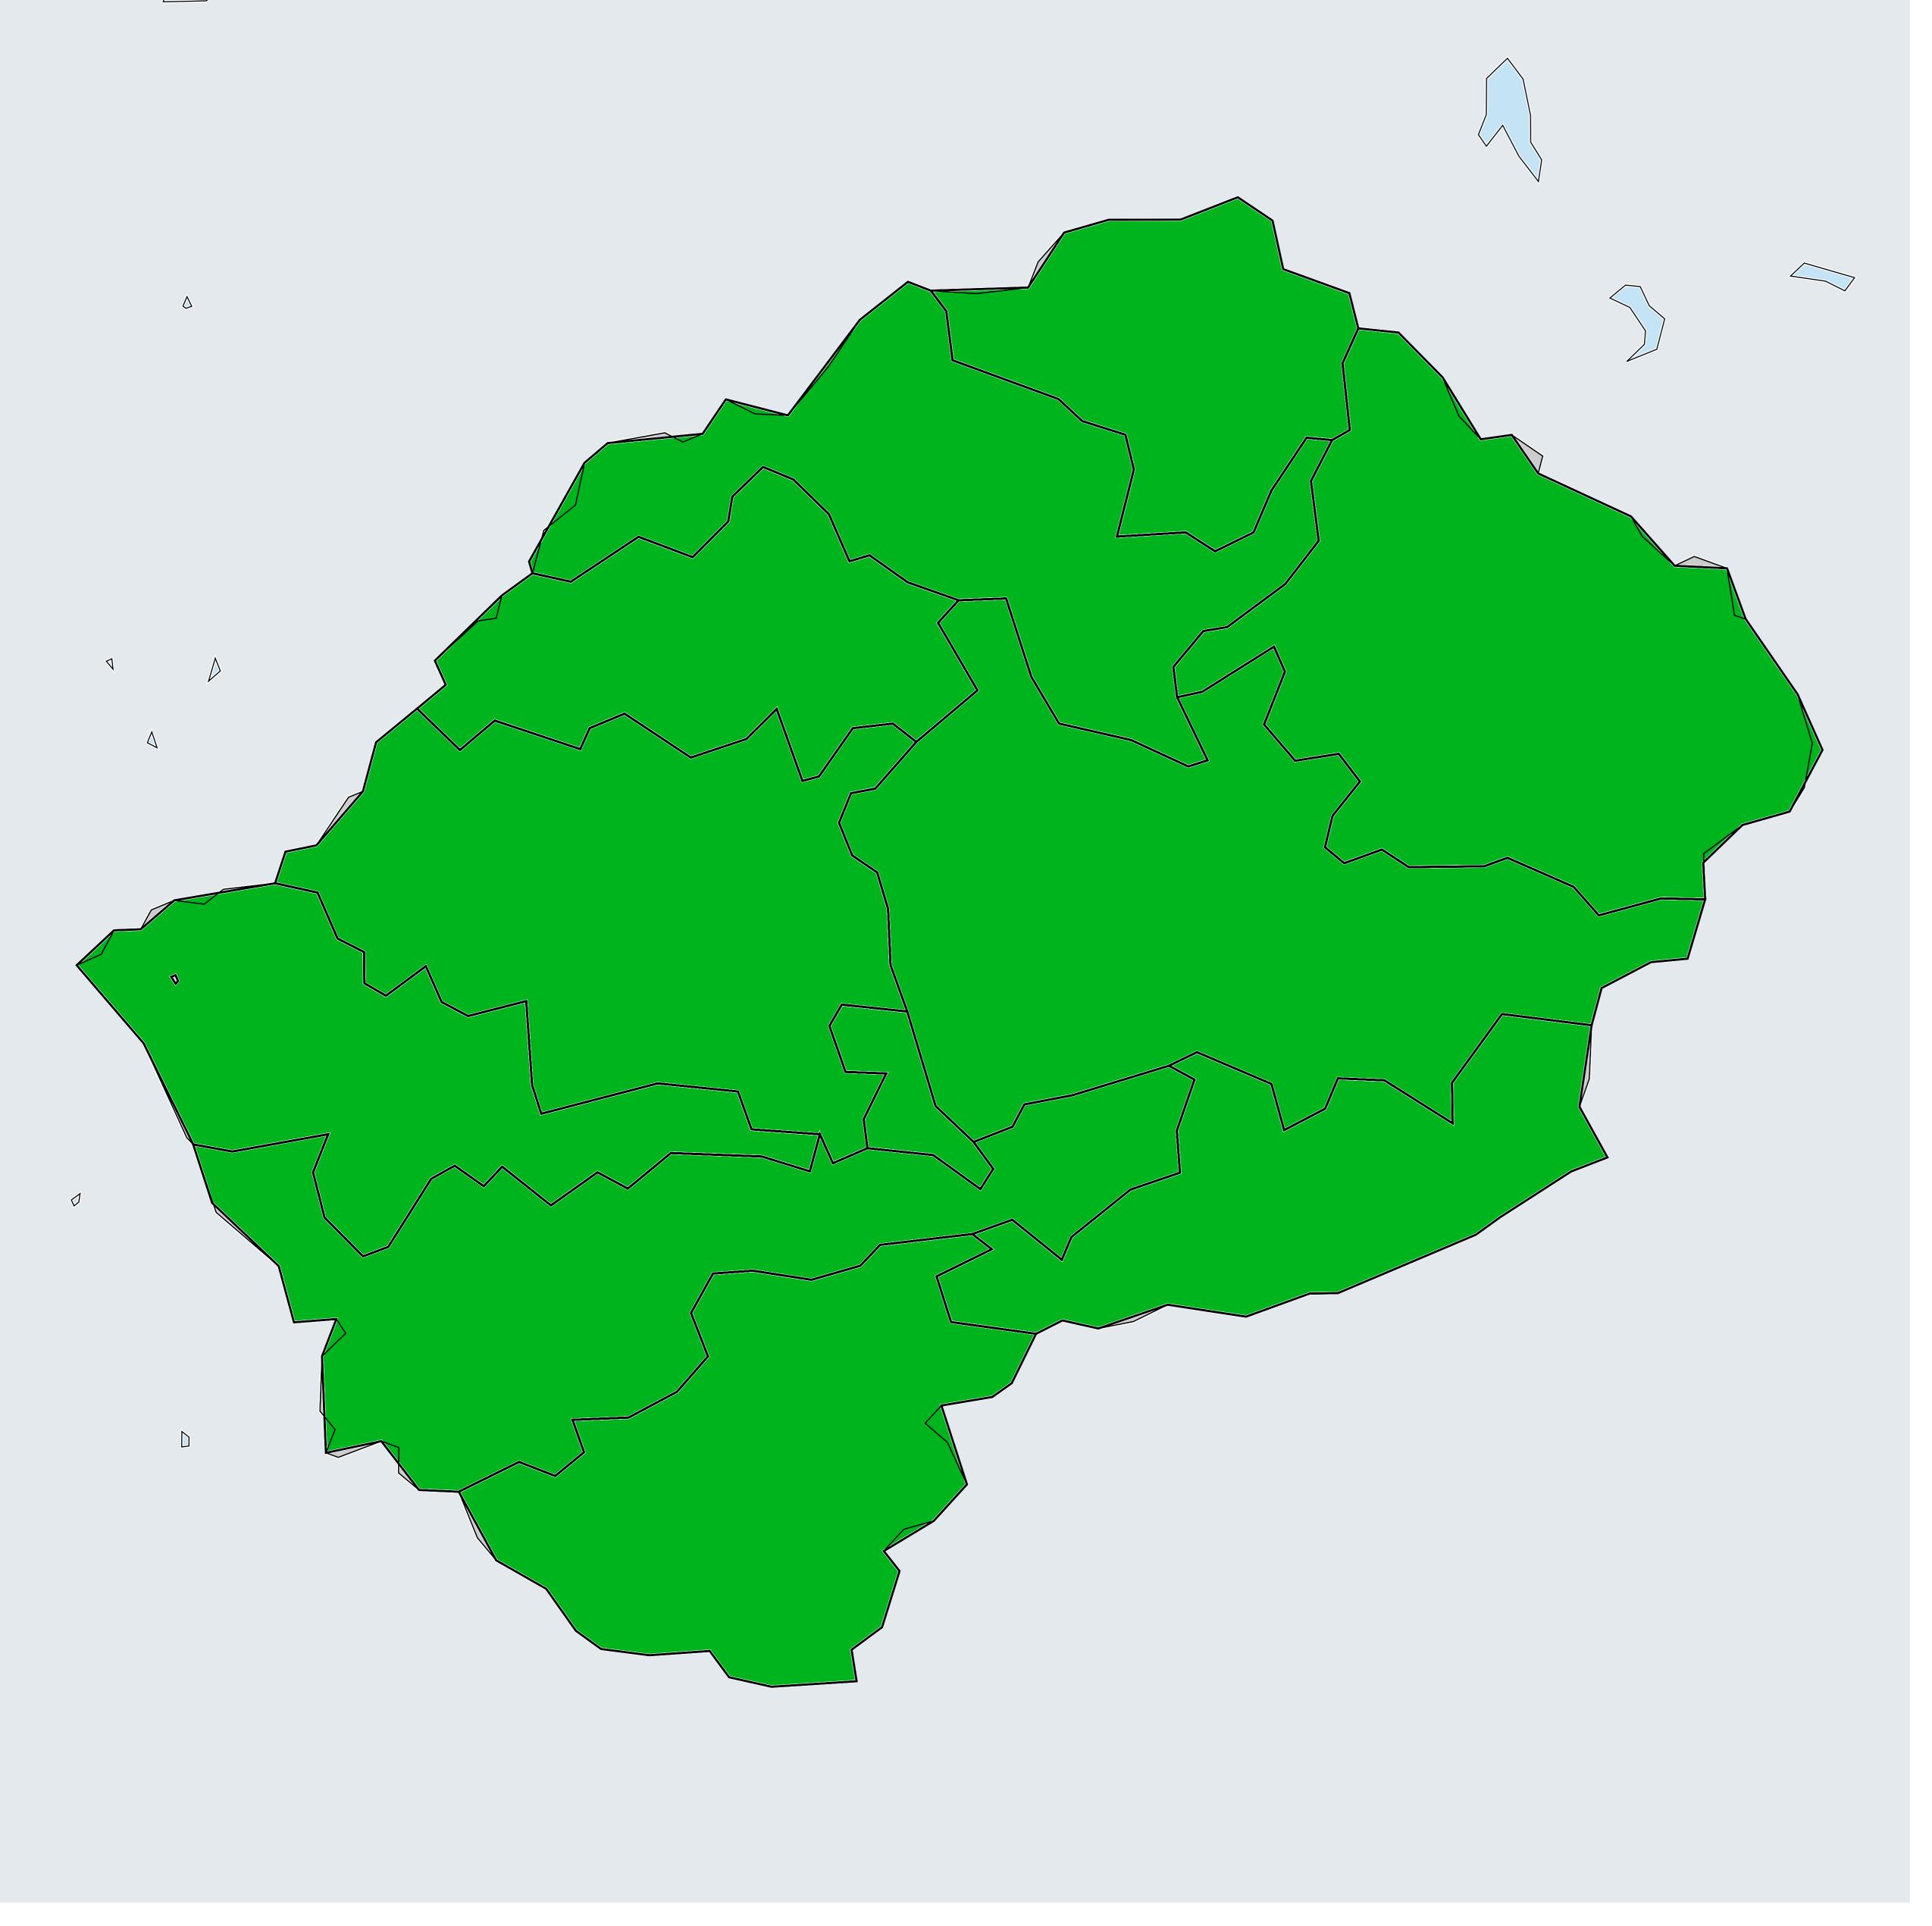

## Lesotho (2013-2019)

Number of MDA rounds for Onchocerciasis (Geographic coverage)

Onchocerciasis > MDA/PC rounds > Geographic coverage

Not suitable for Onchocerciasis

Unknown / consider Oncho Elimination mapping

MDA not delivered - Endemic

< 5 rounds

≥5 rounds

Unknown / under LF MDA

Under post-intervention surveillance

No data available

Boundaries, names and designations used here do not imply expression of WHO opinion concerning the legal status of any country, territory or area, or of its authorities, or concerning delimitation of frontiers or boundaries. Dotted / dashed lines represent approximate border lines for which there may not yet be full agreement.