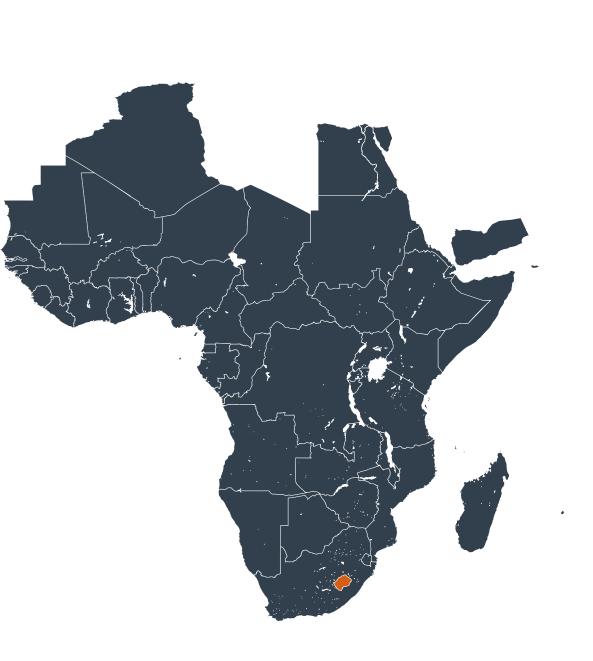

## Lesotho (2013-2015)

Number of MDA rounds for Onchocerciasis (Geographic coverage)

Onchocerciasis > MDA/PC rounds > Geographic coverage

Not suitable for Onchocerciasis

Unknown / consider Oncho Elimination mapping

MDA not delivered - Endemic

< 5 rounds

≥5 rounds

Unknown / under LF MDA

Under post-intervention surveillance

No data available

Boundaries, names and designations used here do not imply expression of WHO opinion concerning the legal status of any country, territory or area, or of its authorities, or concerning delimitation of frontiers or boundaries. Dotted / dashed lines represent approximate border lines for which there may not yet be full agreement.

## **Data Source:**

Data provided by health ministries to ESPEN through WHO reporting processes. All reasonable precautions have been taken to verify this information

Copyright 2023 WHO. All rights reserved. Generated 20 November 2023