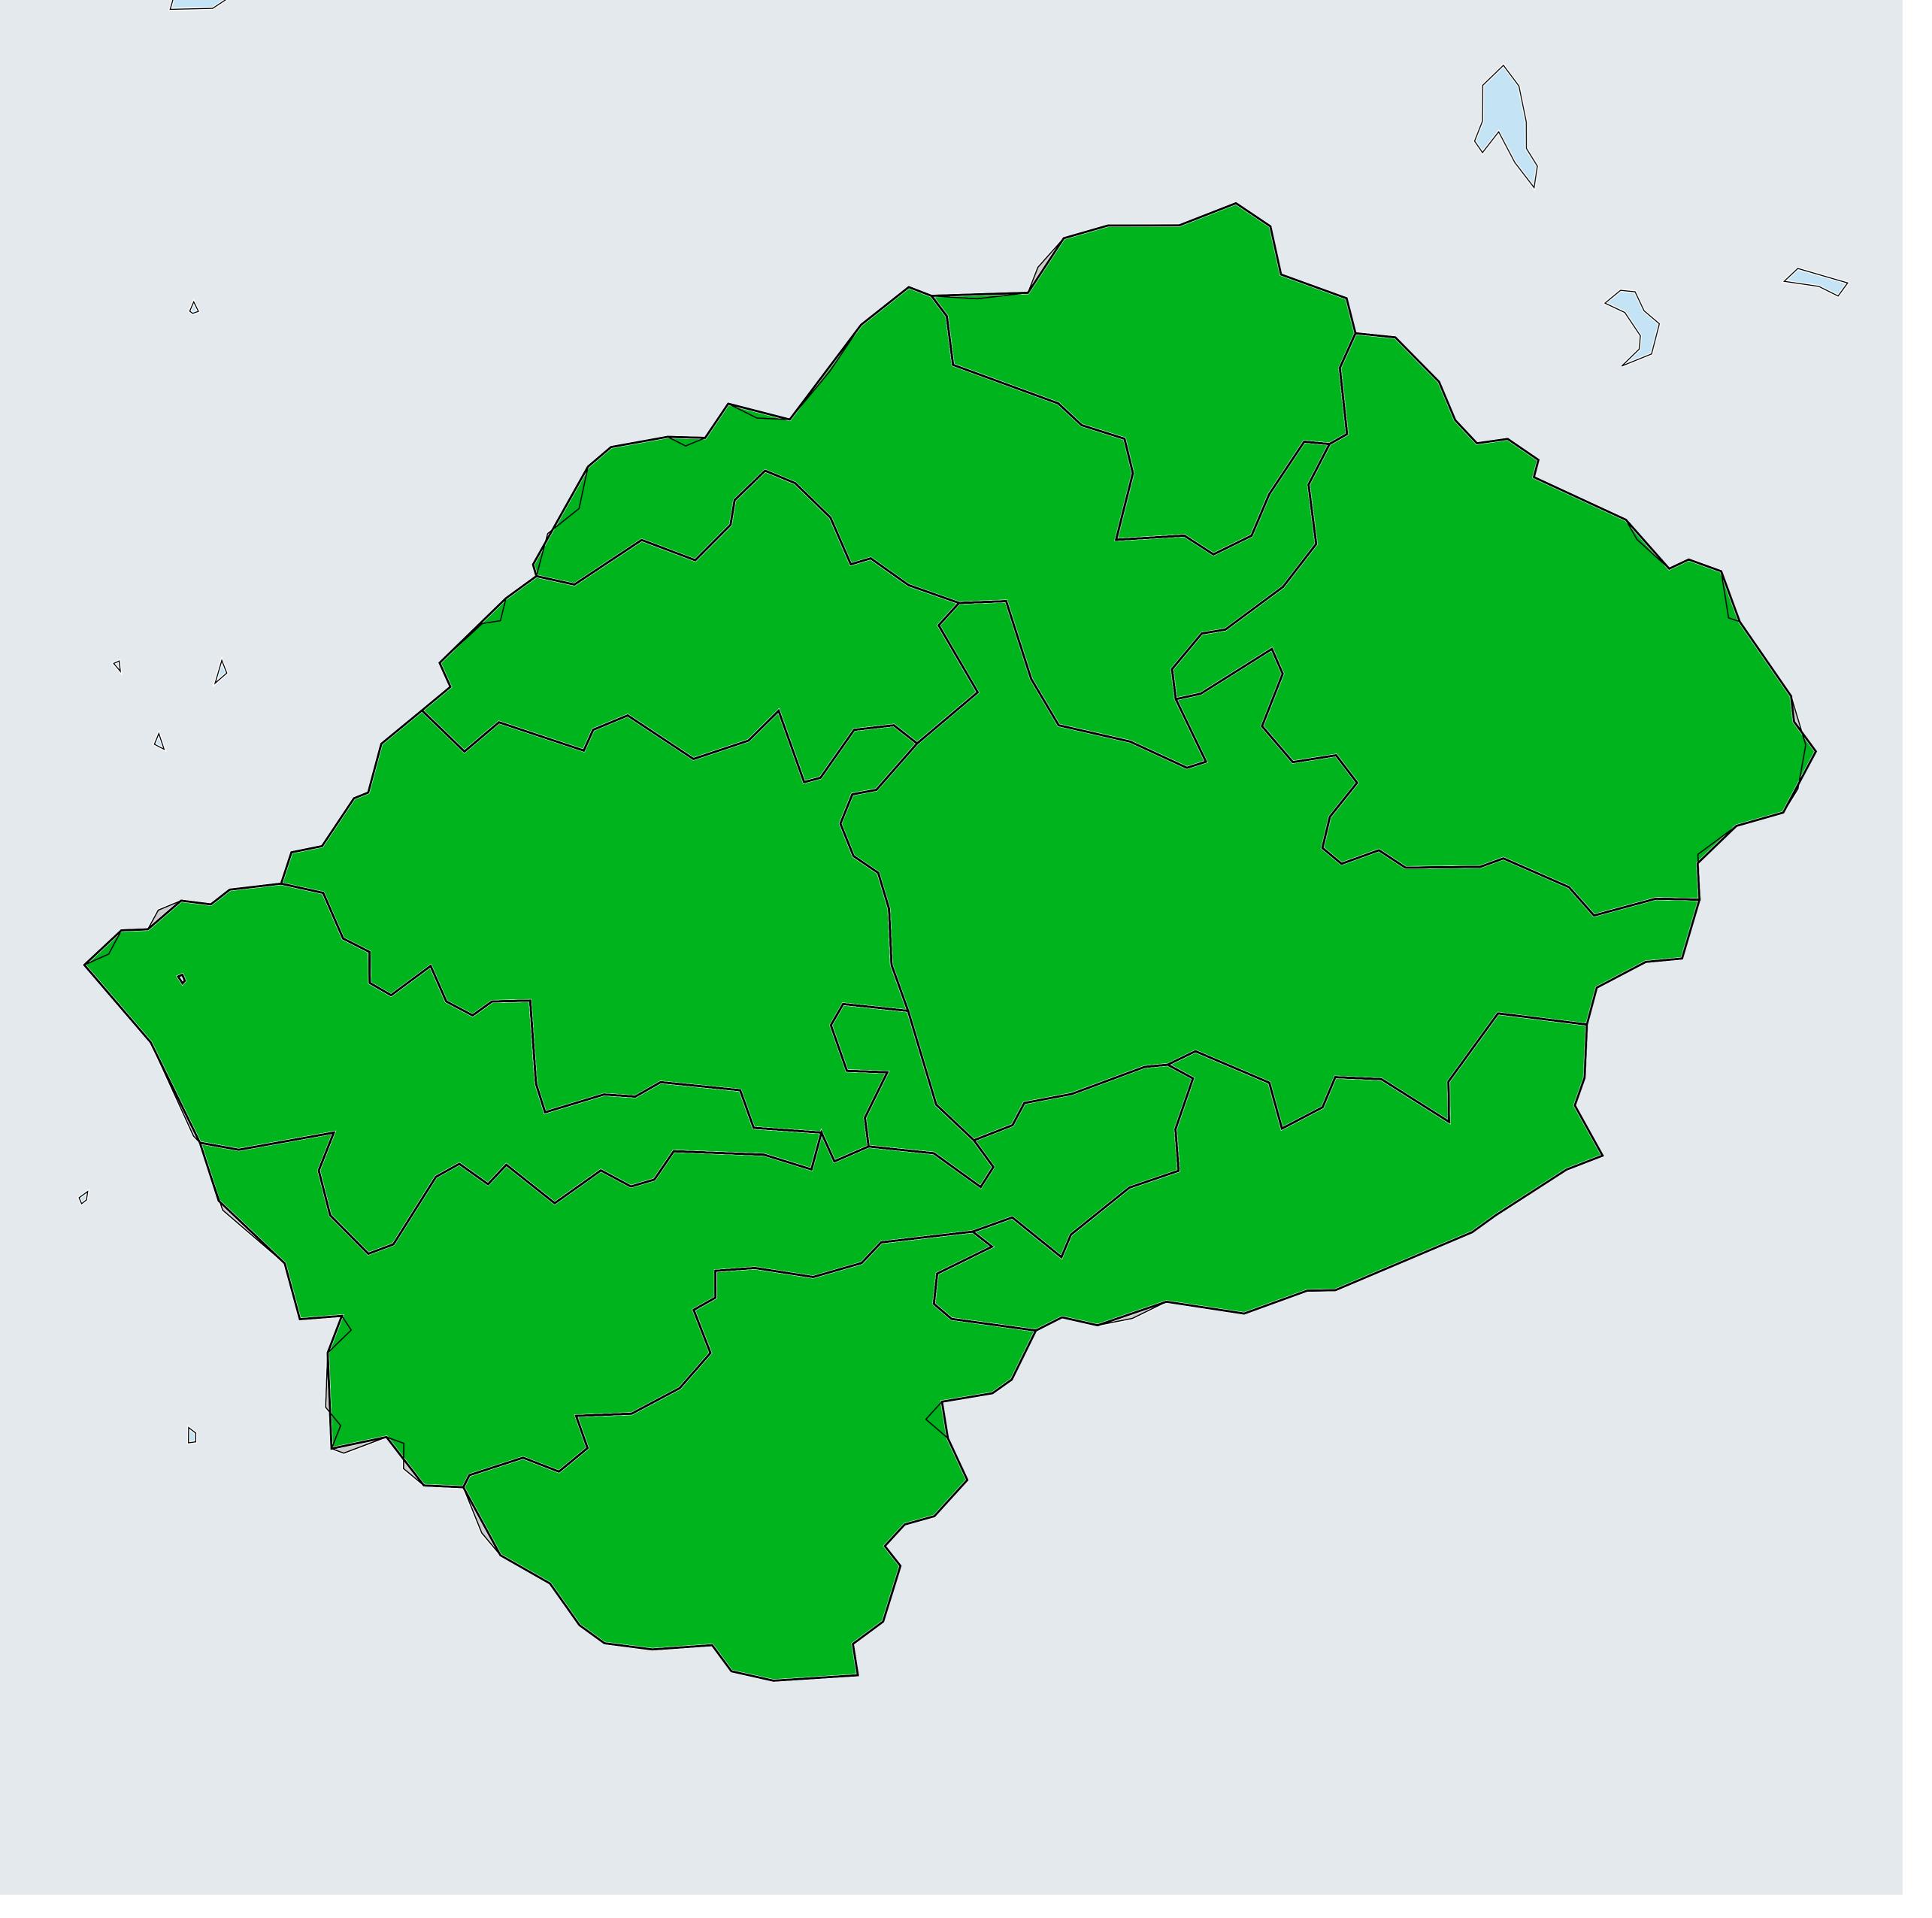

## Lesotho (2022)

## Therapeutic MDA/PC coverage of Onchocerciasis

Onchocerciasis > MDA/PC coverage > Therapeutic coverage

Unknown / consider Oncho Elimination mapping
Not suitable for Onchocerciasis
< 80% coverage
≥80% coverage
Unknown / under LF MDA
MDA not delivered - Endemic
MDA not delivered - under IA
Under post-intervention surveillance

Boundaries, names and designations used here do not imply expression of WHO opinion concerning the legal status of any country, territory or area, or of its authorities, or concerning delimitation of frontiers or boundaries. Dotted / dashed lines represent approximate border lines for which there may not yet be full agreement.