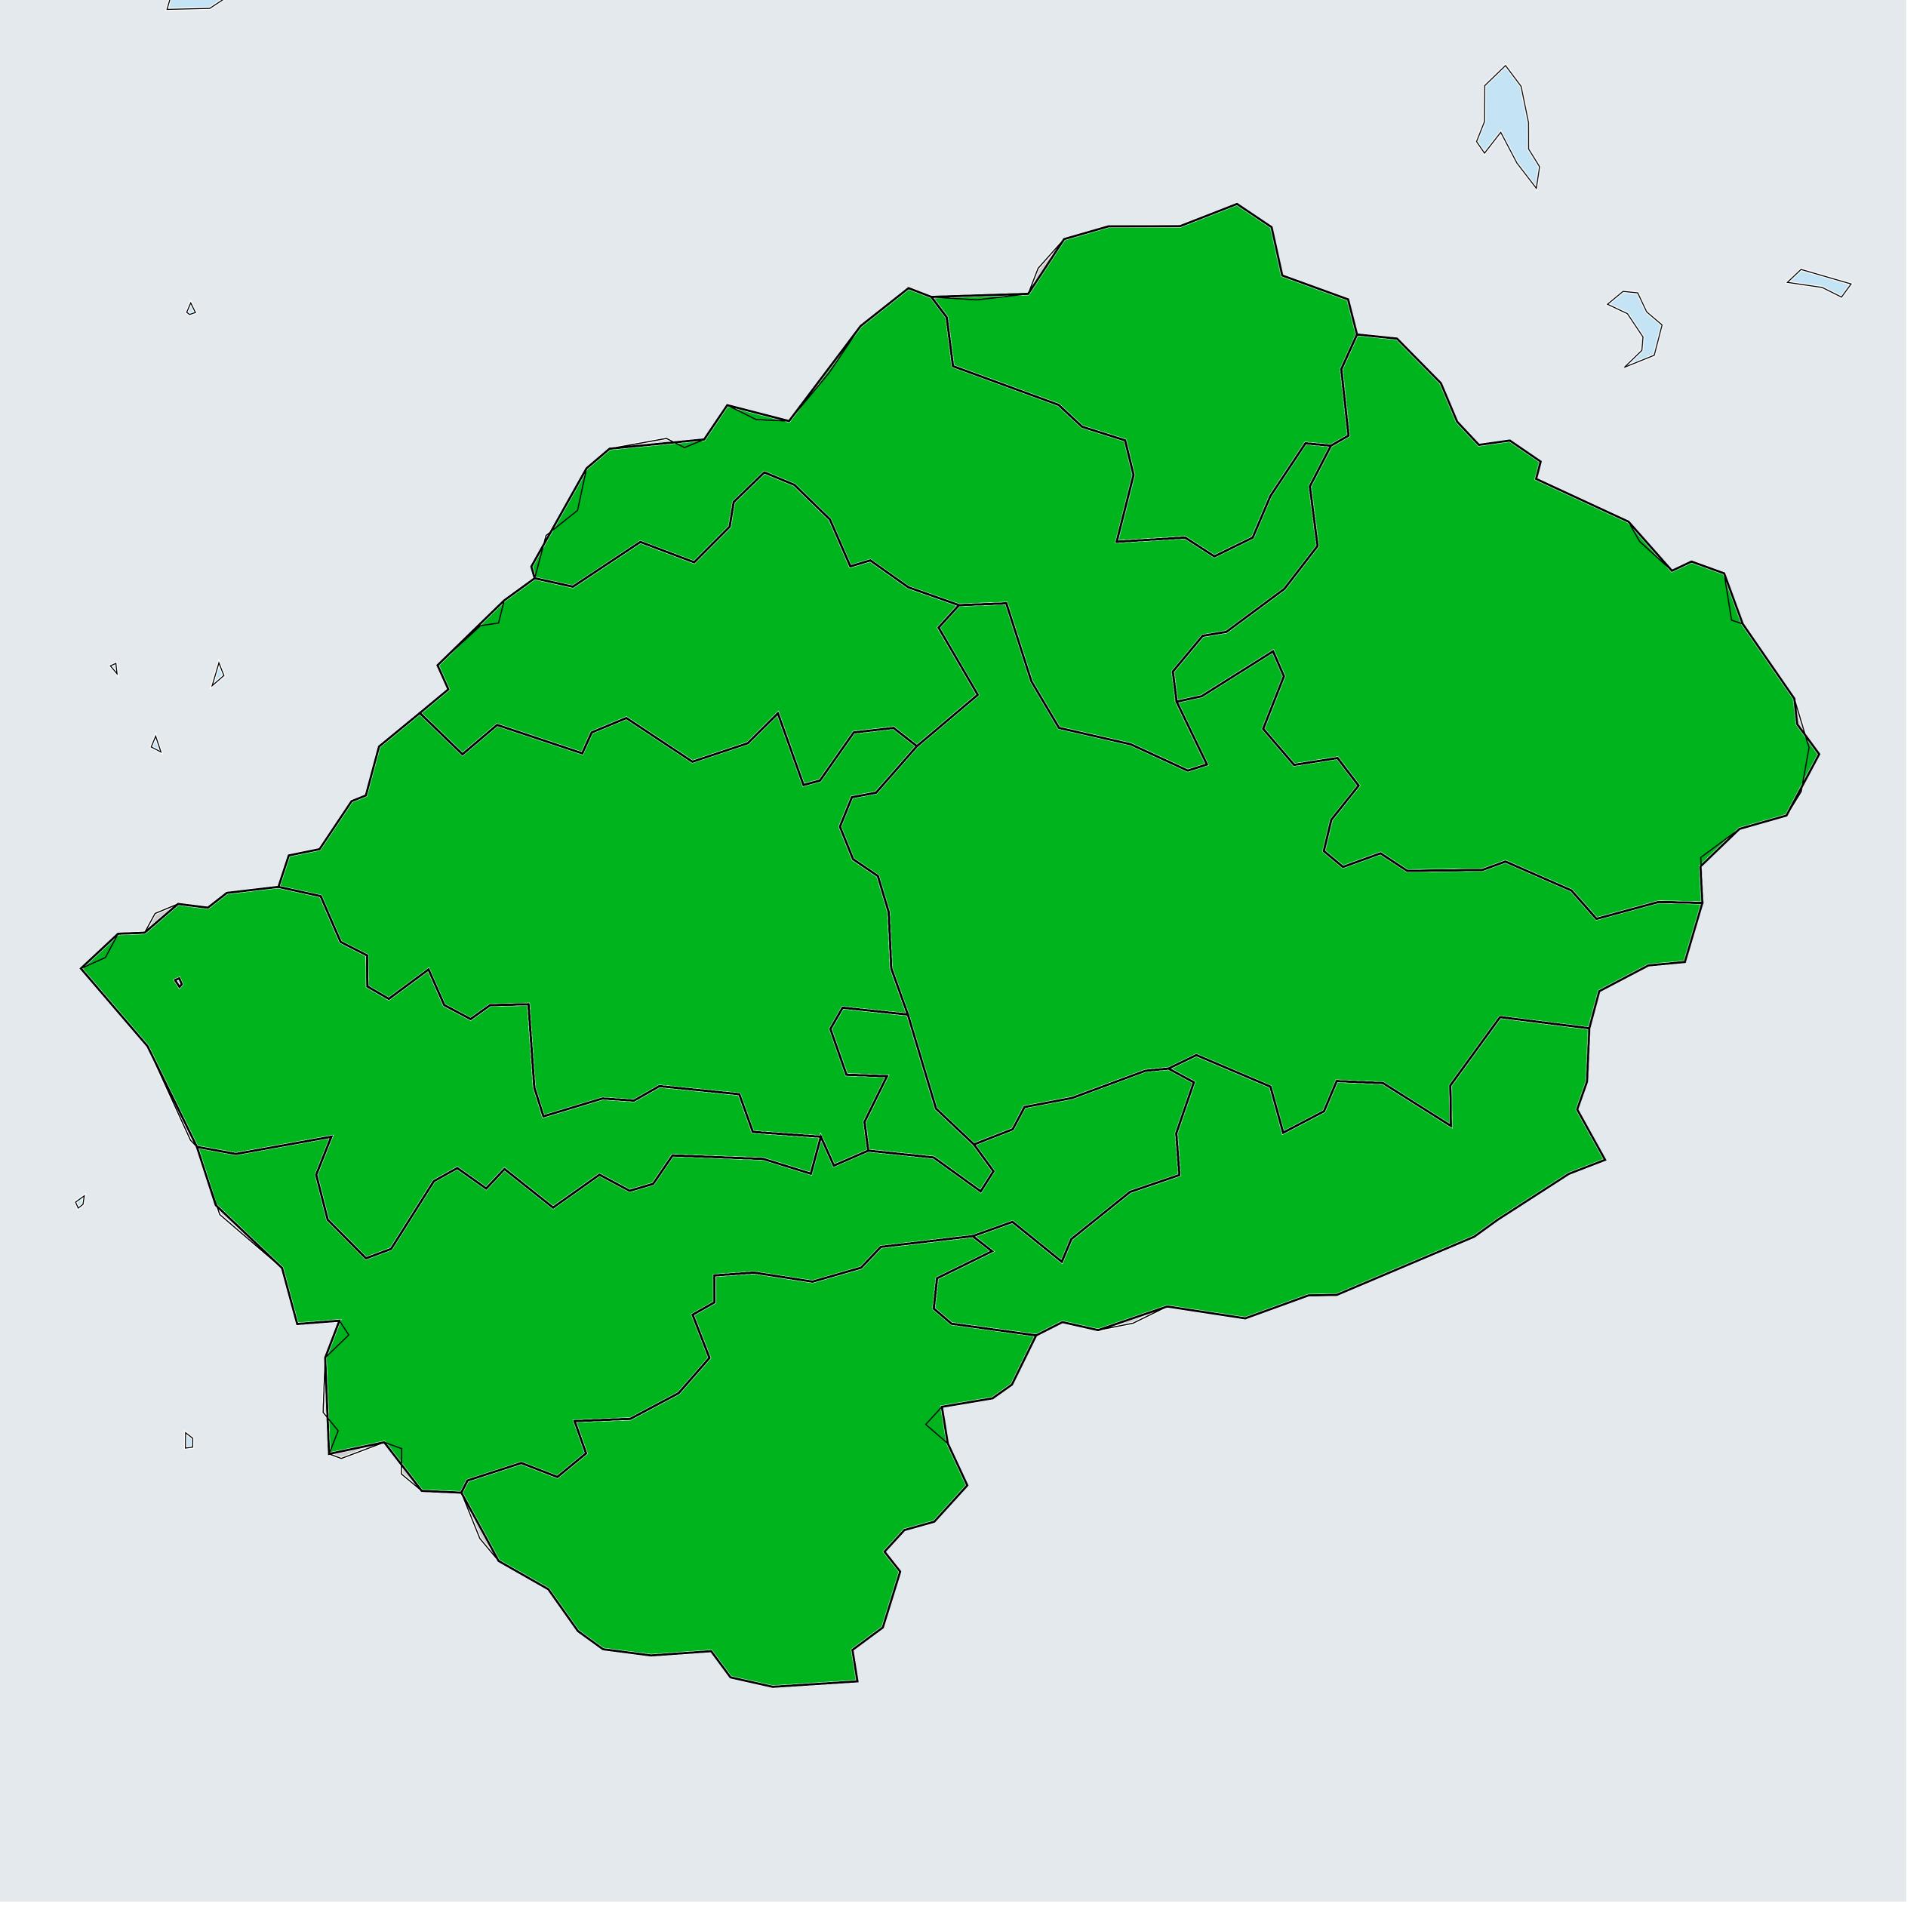

## Therapeutic MDA/PC coverage of Onchocerciasis

Onchocerciasis > MDA/PC coverage > Therapeutic coverage

Unknown / consider Oncho Elimination mapping
Not suitable for Onchocerciasis
< 80% coverage

≥80% coverage
Unknown / under LF MDA

MDA not delivered - Endemic

MDA not delivered - under IA

Under post-intervention surveillance

No data available

Boundaries, names and designations used here do not imply expression of WHO opinion concerning the legal status of any country, territory or area, or of its authorities, or concerning delimitation of frontiers or boundaries. Dotted / dashed lines represent approximate border lines for which there may not yet be full agreement.

## **Data Source:**

Data provided by health ministries to ESPEN through WHO reporting processes. All reasonable precautions have been taken to verify this information

Copyright 2024 WHO. All rights reserved. Generated 25 January 2024