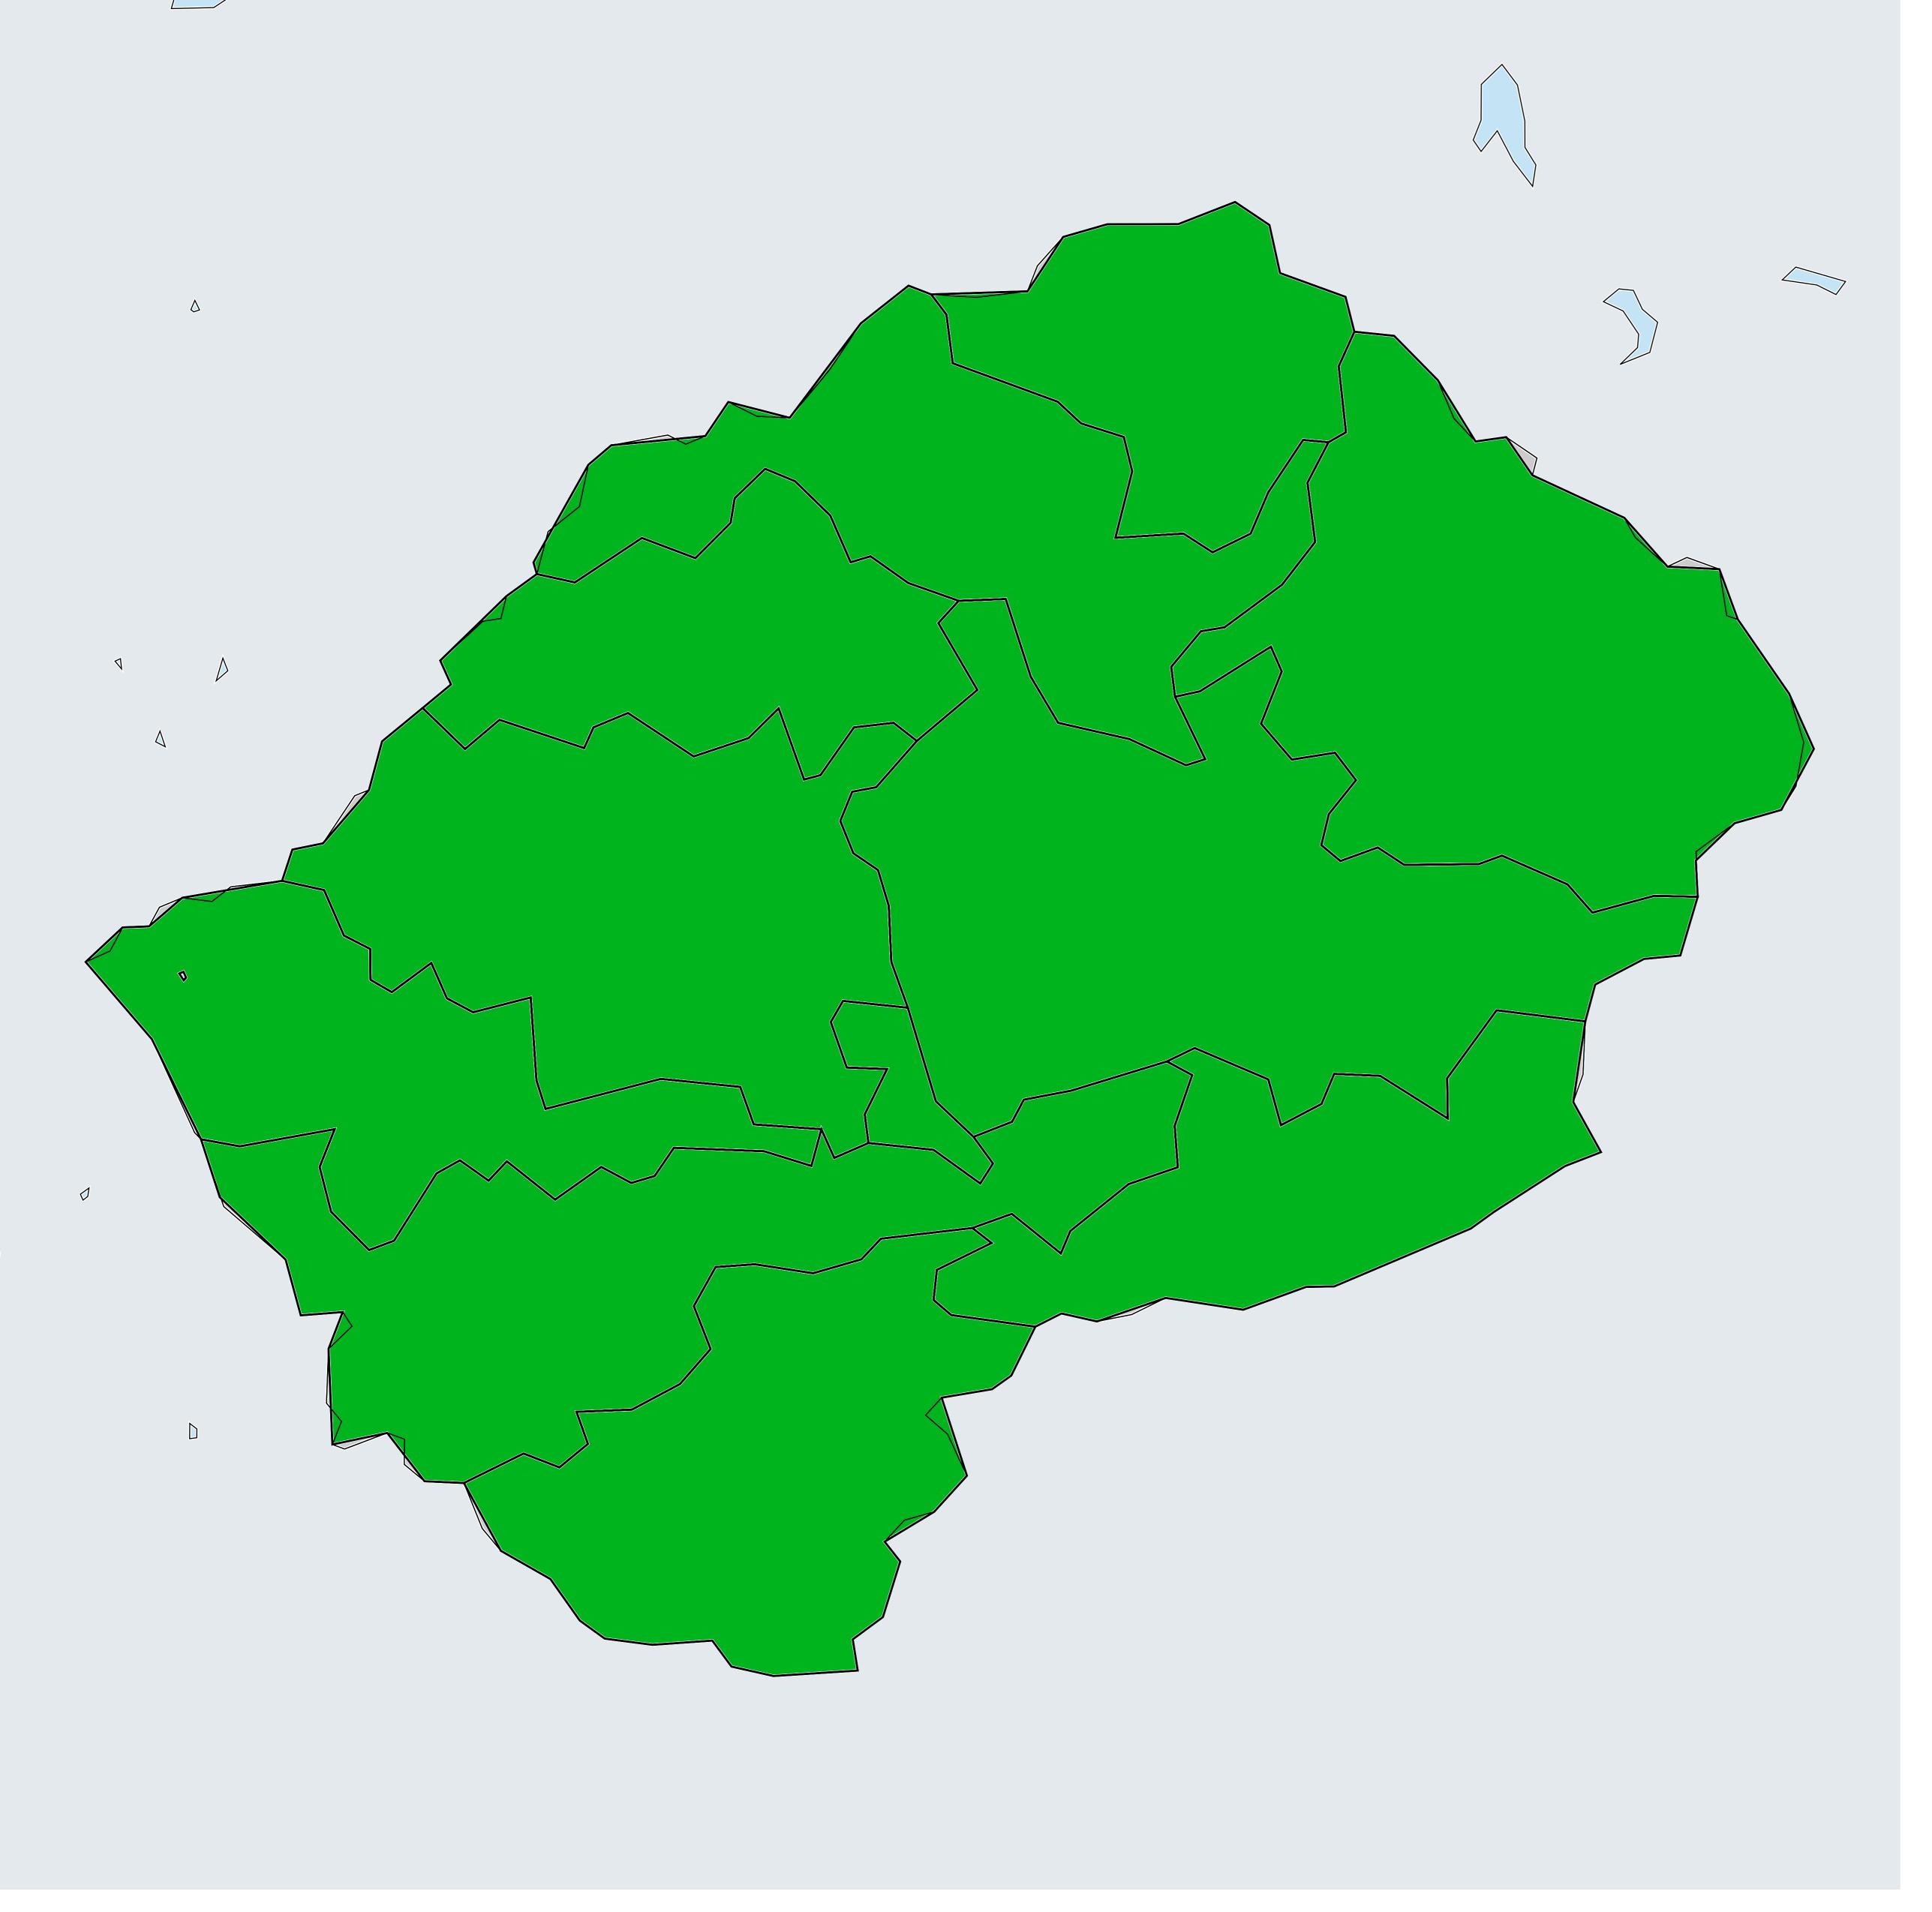

## Lesotho (2017)

## Therapeutic MDA/PC coverage of Onchocerciasis

Onchocerciasis > MDA/PC coverage > Therapeutic coverage

Unknown / consider Oncho Elimination mapping
Not suitable for Onchocerciasis
< 80% coverage</li>
≥80% coverage
Unknown / under LF MDA
MDA not delivered - Endemic

Under post-intervention surveillance

No data available