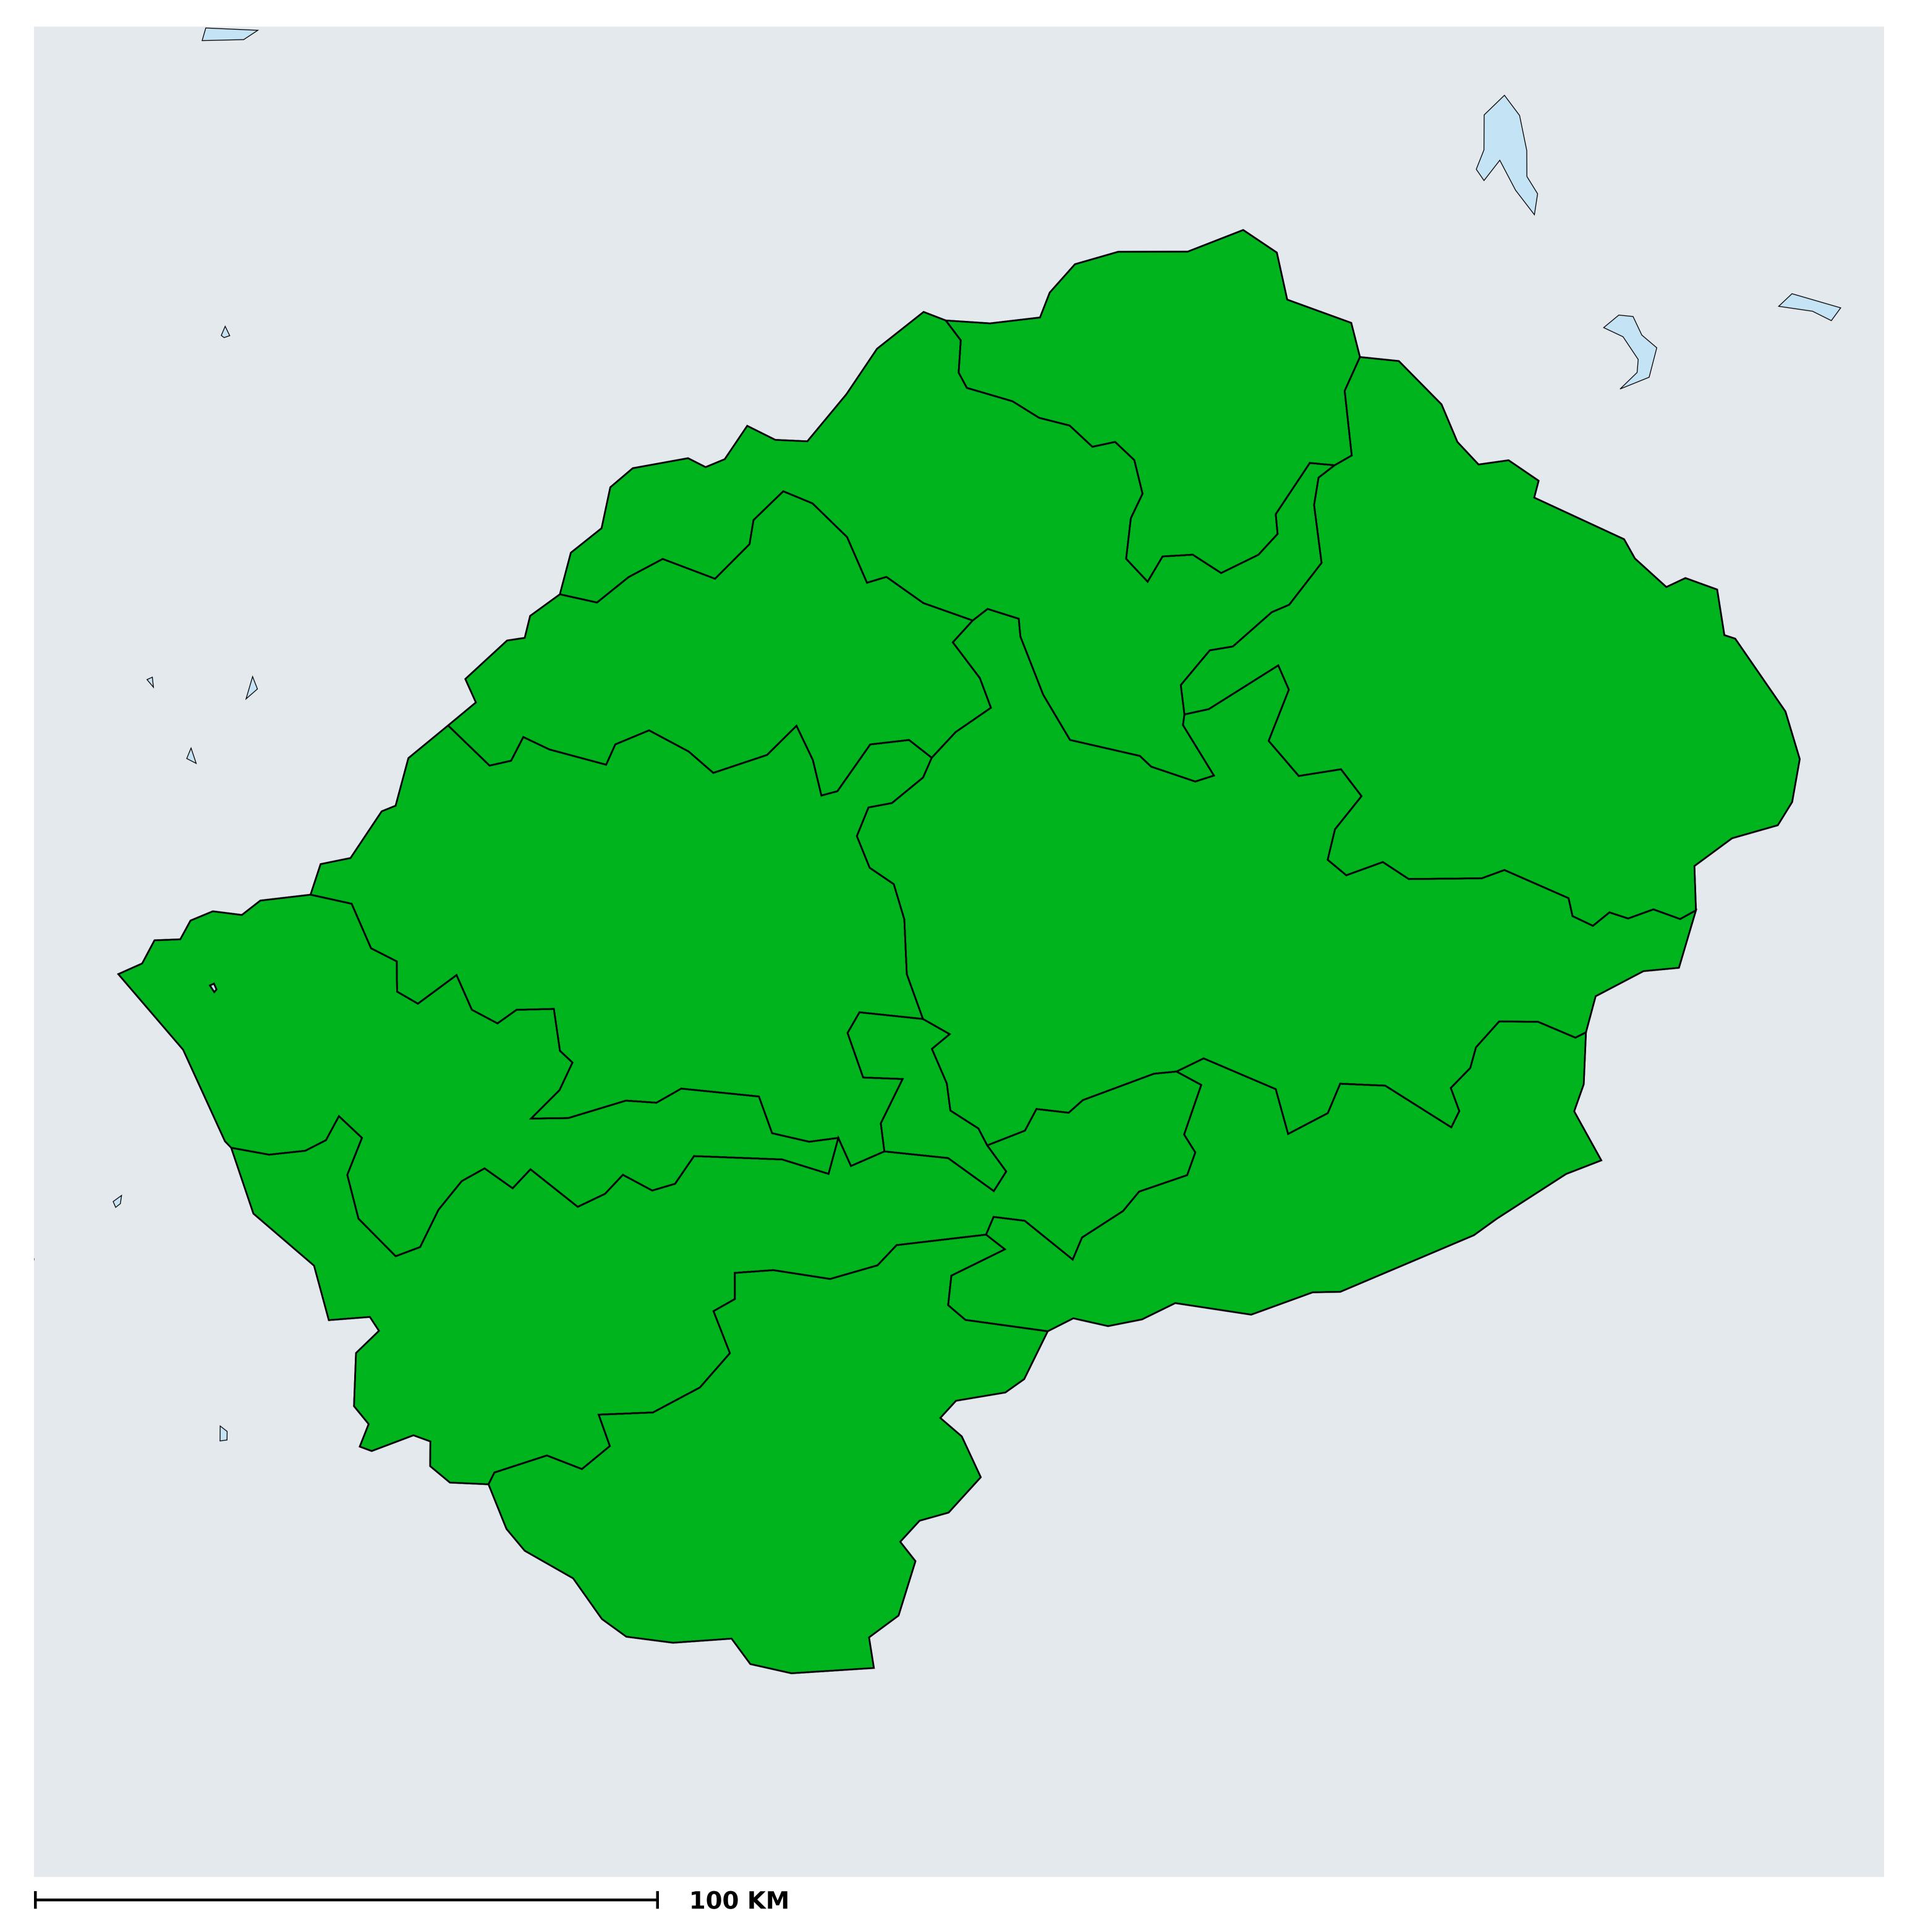

## Lesotho (2014)

## Therapeutic MDA/PC coverage of Onchocerciasis

Boundaries, names and designations used here do not imply expression of WHO opinion concerning the legal status of any country, territory or area, or of its authorities, or concerning delimitation of frontiers or boundaries. Dotted / dashed lines represent approximate border lines for which there may not yet be full agreement.

## Onchocerciasis > MDA/PC coverage > Therapeutic coverage

Unknown / consider Oncho Elimination mapping
Not suitable for Onchocerciasis
< 80% coverage
≥80% coverage
Unknown / under LF MDA
MDA not delivered - Endemic
Under post-intervention surveillance
No data available