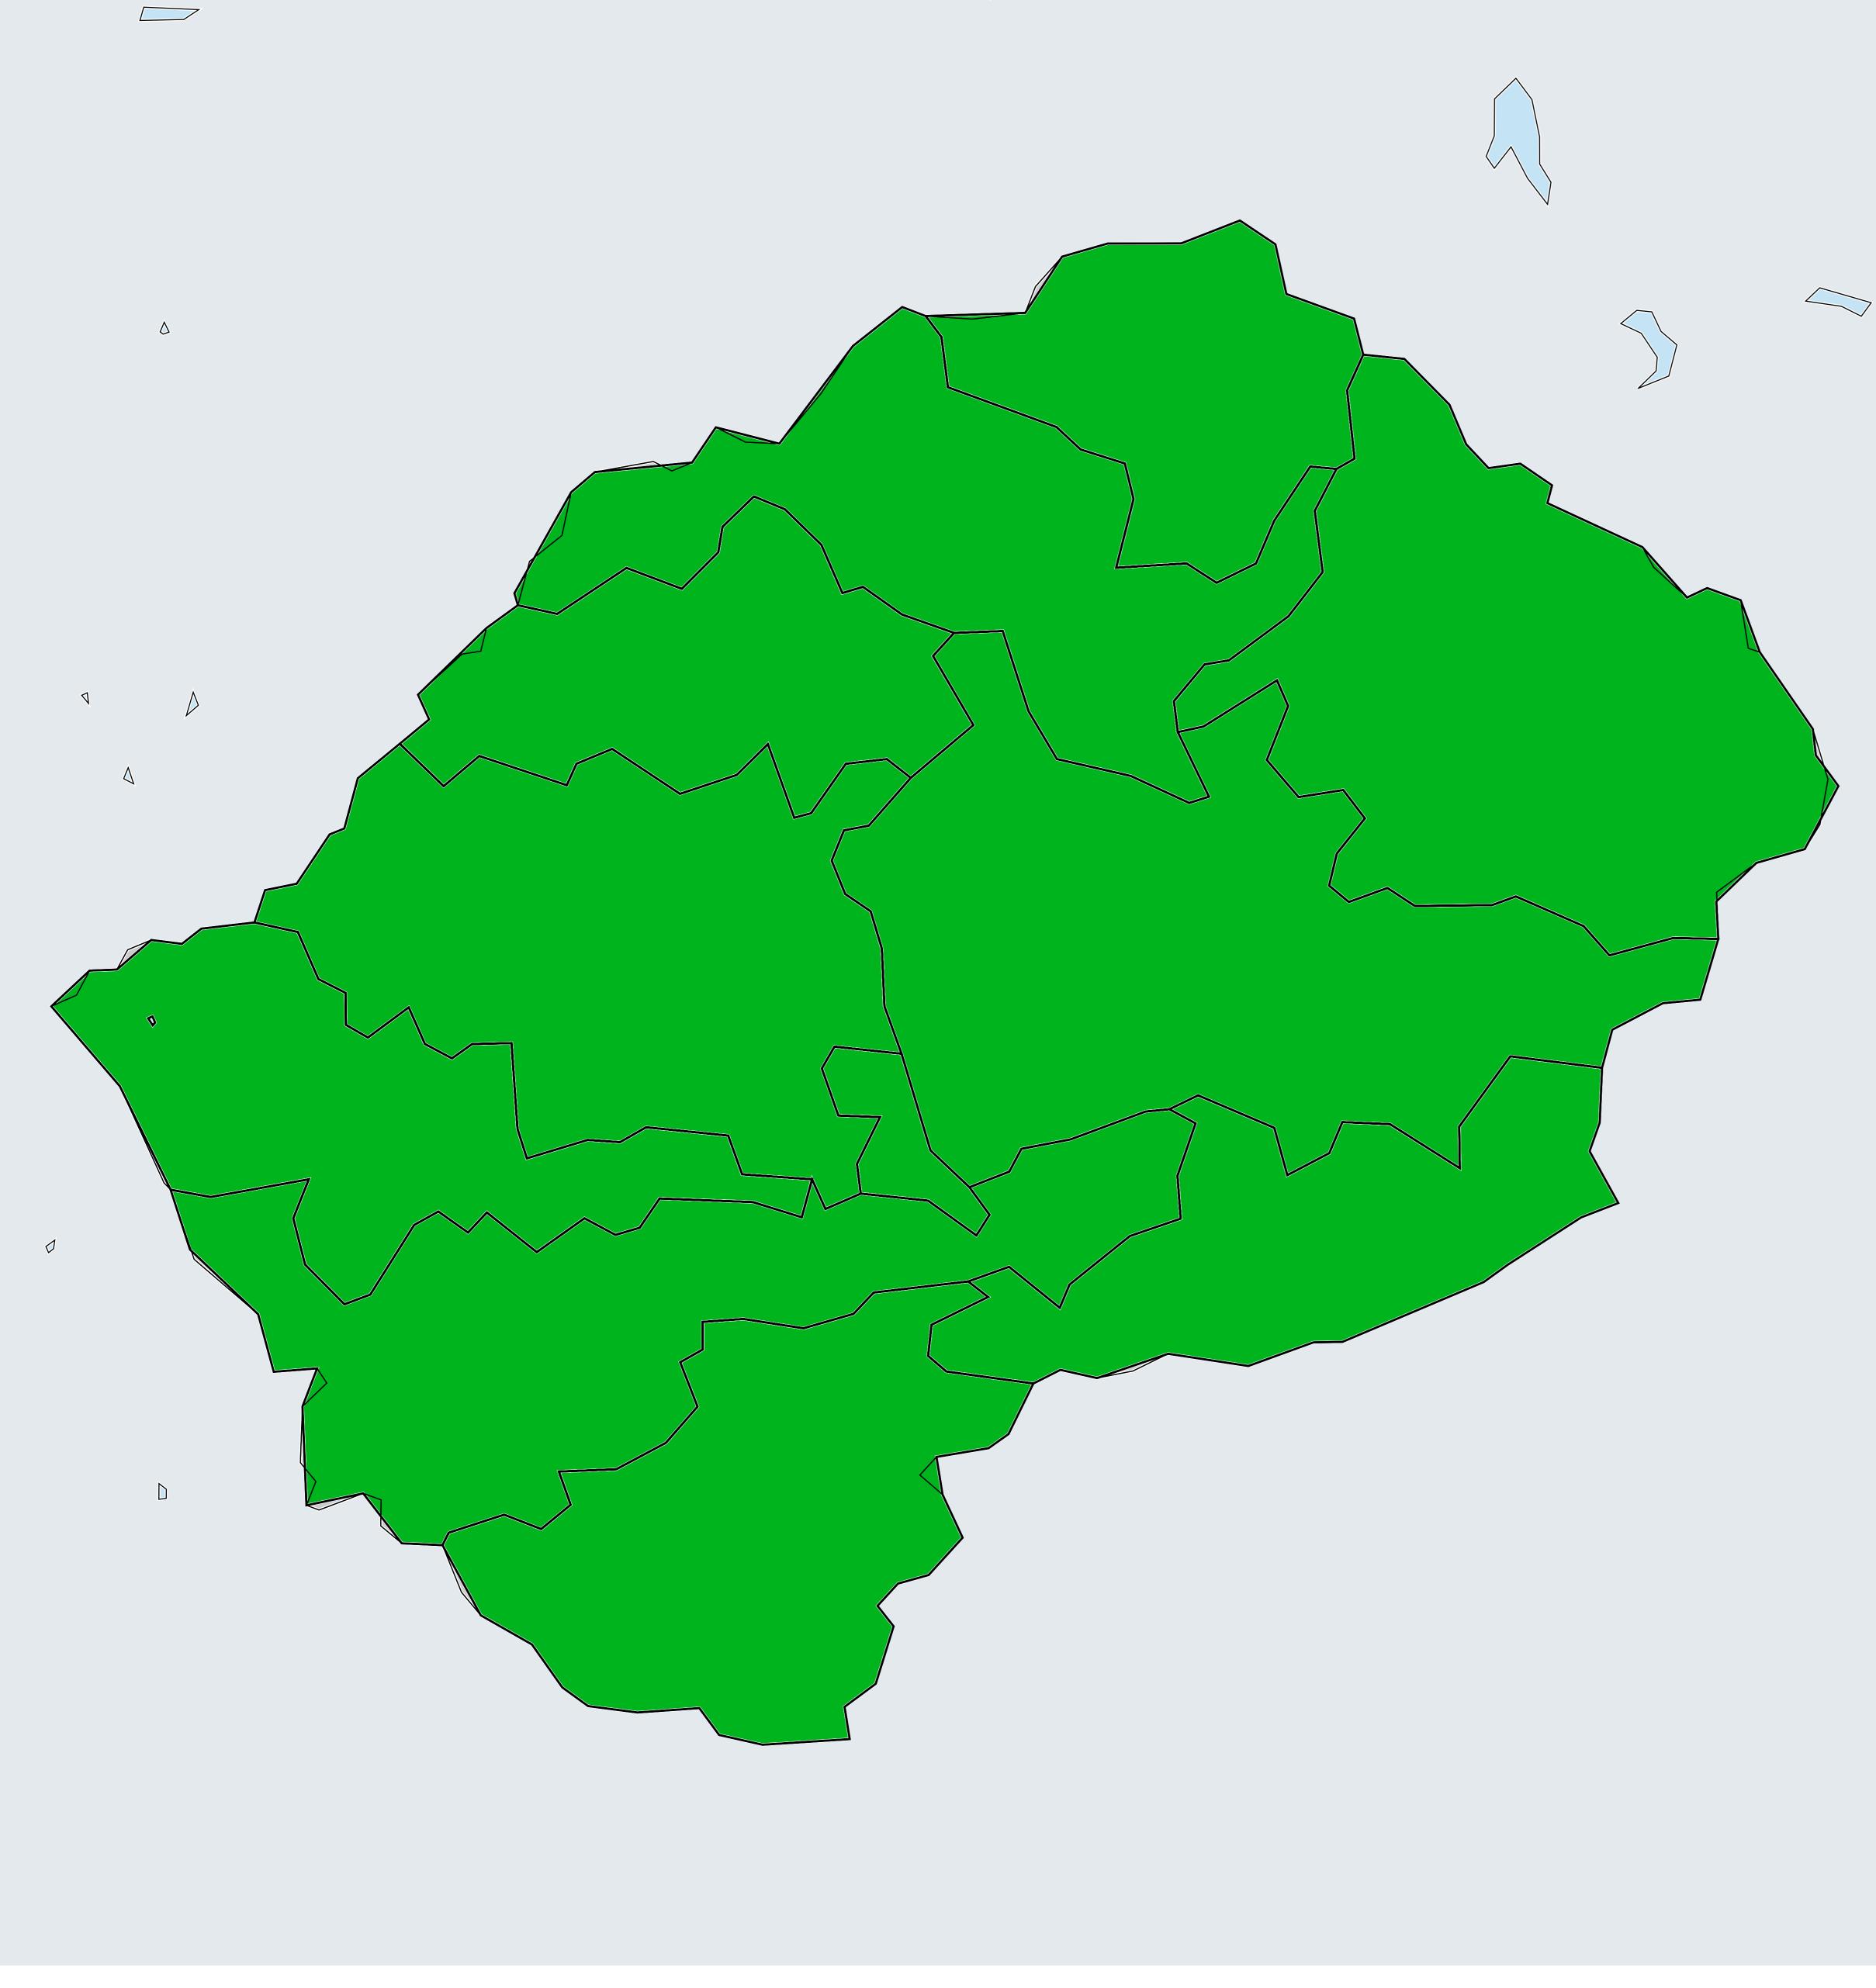

## Lesotho (2021) Geographic MDA/PC coverage of Onchocerciasis

## Onchocerciasis > MDA/PC coverage > Geographic coverage

Unknown / consider Oncho Elimination mapping Not suitable for Onchocerciasis Unknown (under LF MDA) MDA delivered MDA not delivered - Endemic MDA not delivered - under IA Under post-intervention surveillance No data available

Boundaries, names and designations used here do not imply expression of WHO opinion concerning the legal status of any country, territory or area, or of its authorities, or concerning delimitation of frontiers or boundaries. Dotted / dashed lines represent approximate border lines for which there may not yet be full agreement.

## **Data Source:**

Data provided by health ministries to ESPEN through WHO reporting processes. All reasonable precautions have been taken to verify this information Copyright 2024 WHO. All rights reserved. Generated 25 January 2024