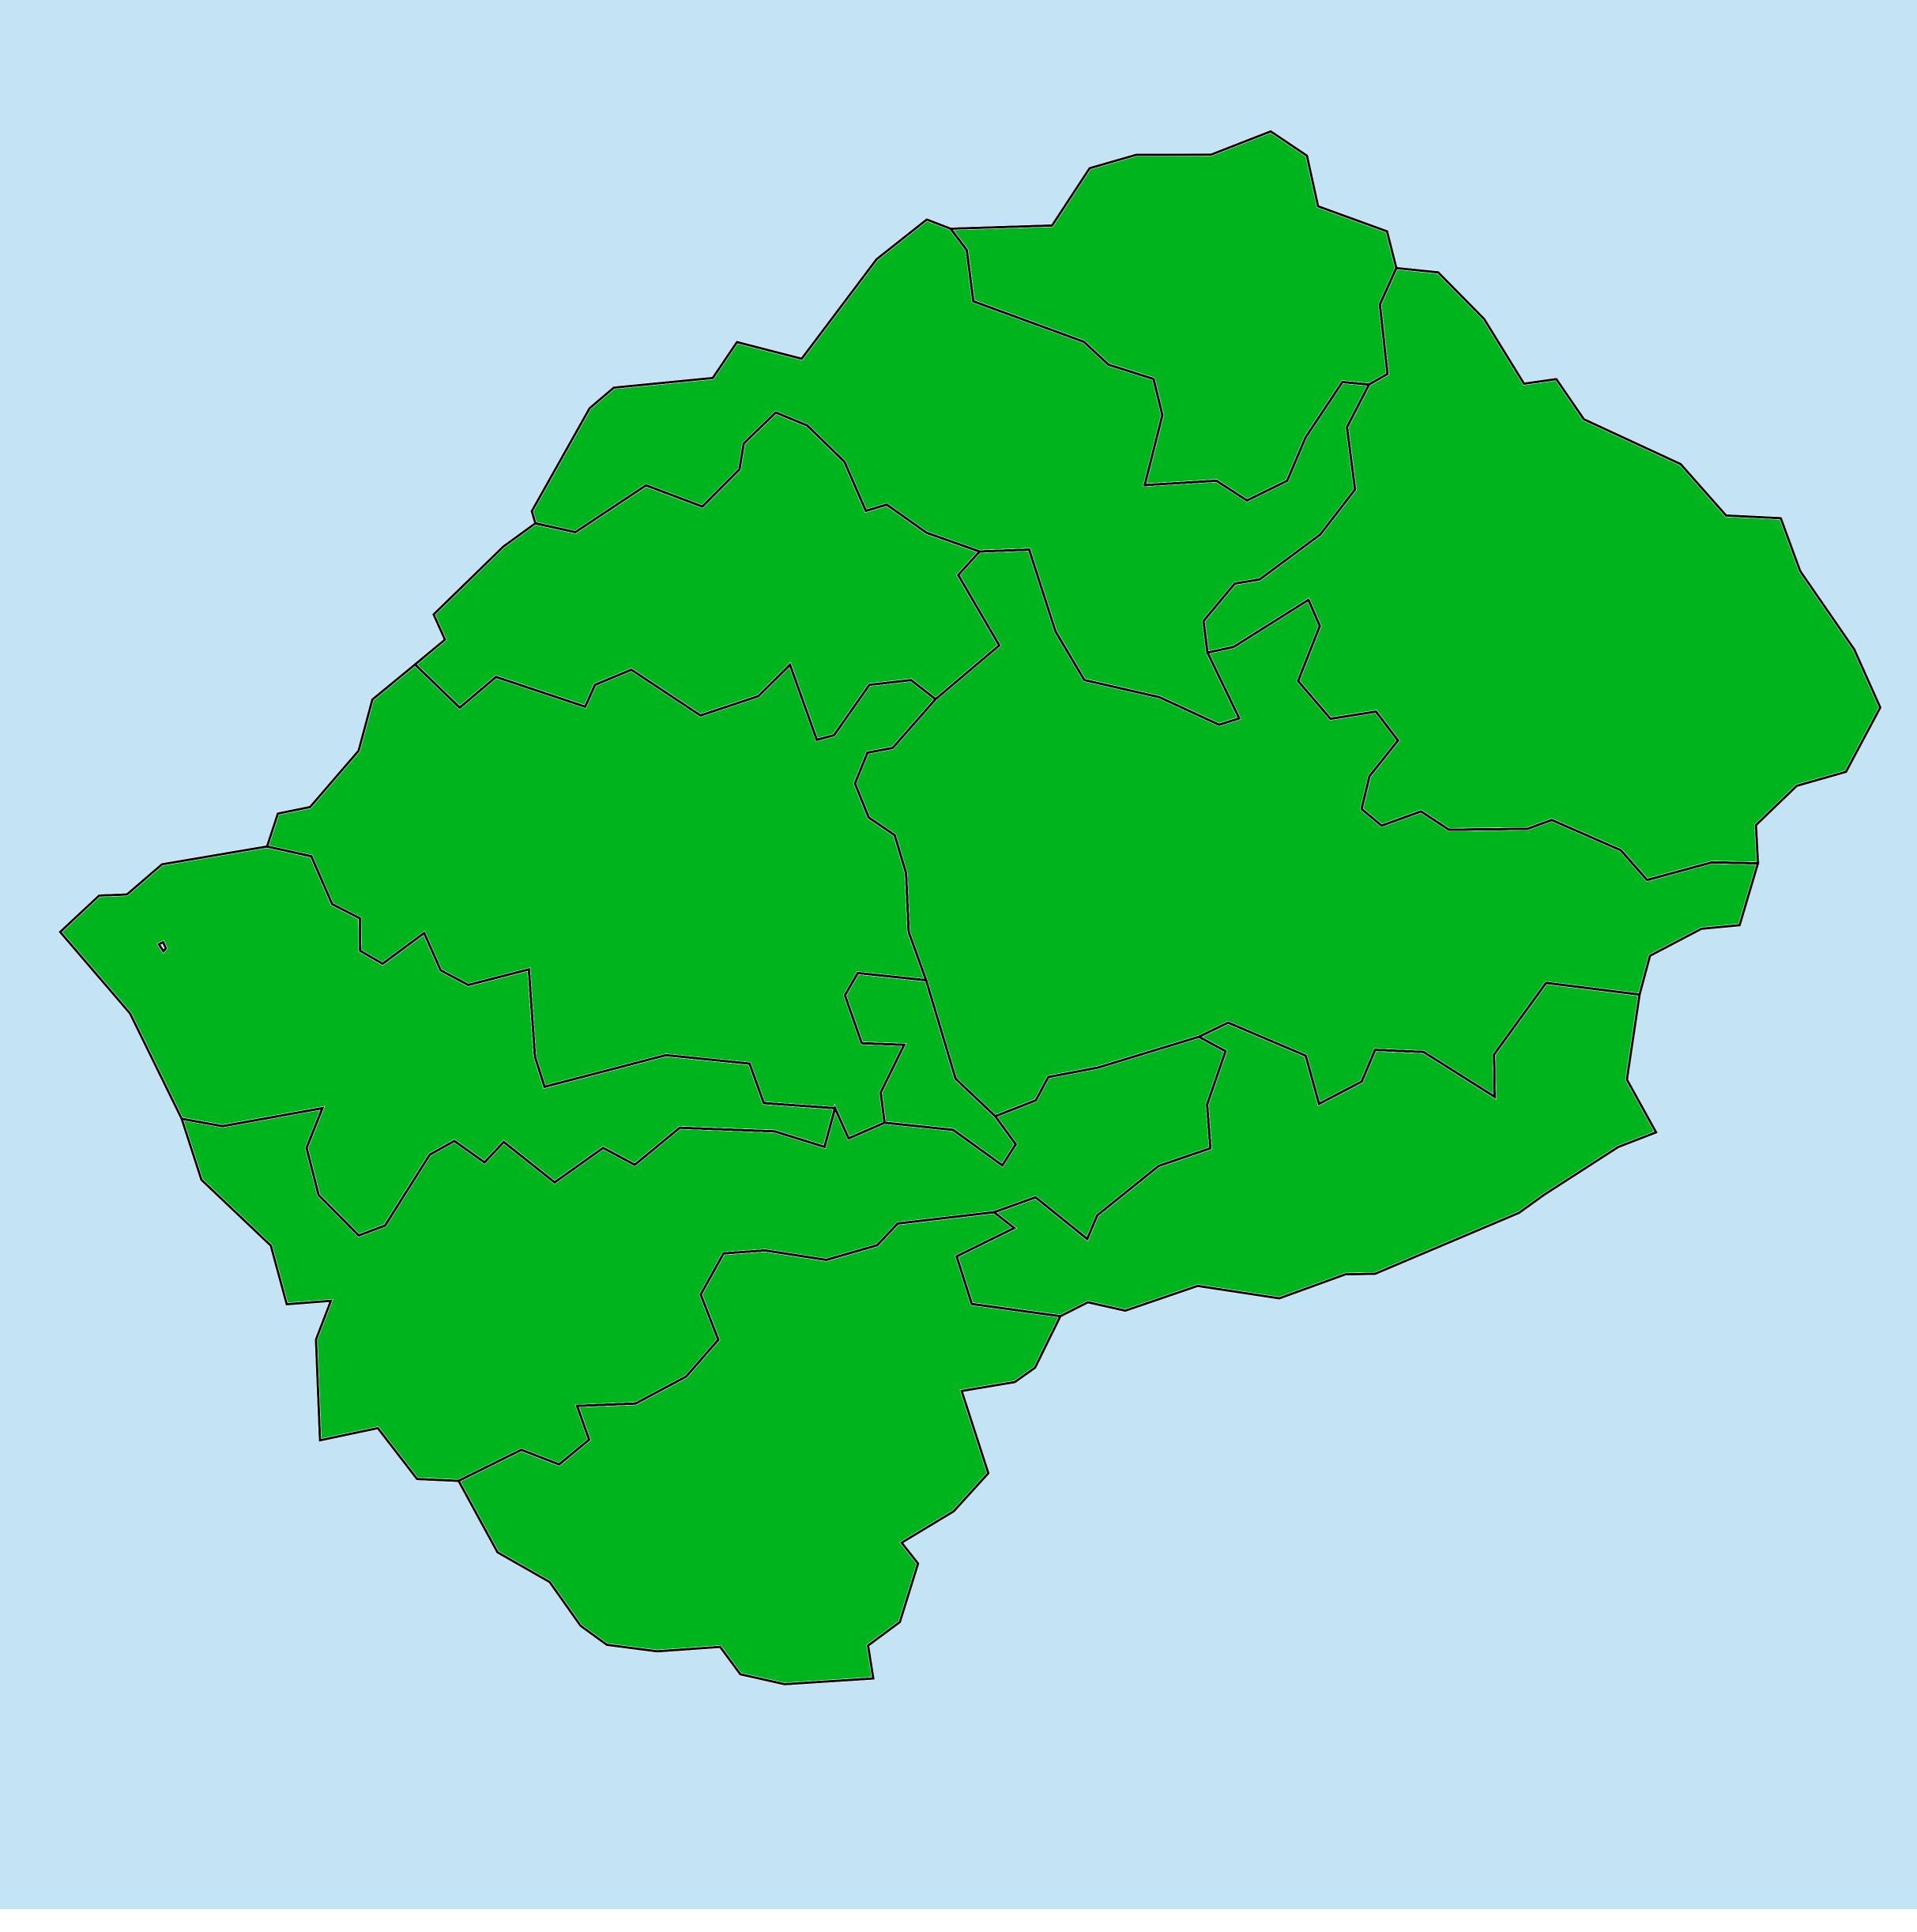

## Lesotho (2018) Geographic MDA/PC coverage of Onchocerciasis

## Onchocerciasis > MDA/PC coverage > Geographic coverage

Unknown / consider Oncho Elimination mapping Not suitable for Onchocerciasis Unknown (under LF MDA) MDA delivered MDA not delivered - Endemic Under post-intervention surveillance No data available

Boundaries, names and designations used here do not imply expression of WHO opinion concerning the legal status of any country, territory or area, or of its authorities, or concerning delimitation of frontiers or boundaries. Dotted / dashed lines represent approximate border lines for which there may not yet be full agreement.