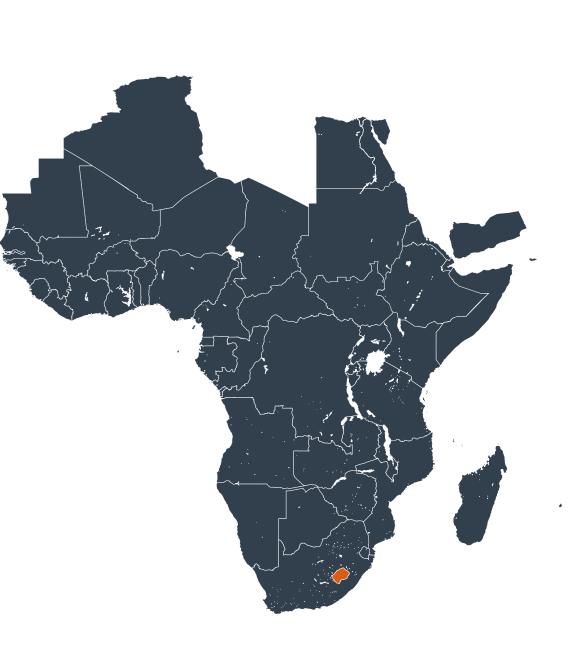

## Lesotho (2013)

## Geographic MDA/PC coverage of Onchocerciasis

Onchocerciasis > MDA/PC coverage > Geographic coverage

Unknown / consider Oncho Elimination mapping

Not suitable for Onchocerciasis

Unknown (under LF MDA)

MDA delivered

MDA not delivered - Endemic

Under post-intervention surveillance

No data available

Boundaries, names and designations used here do not imply expression of WHO opinion concerning the legal status of any country, territory or area, or of its authorities, or concerning delimitation of frontiers or boundaries. Dotted / dashed lines represent approximate border lines for which there may not yet be full agreement.