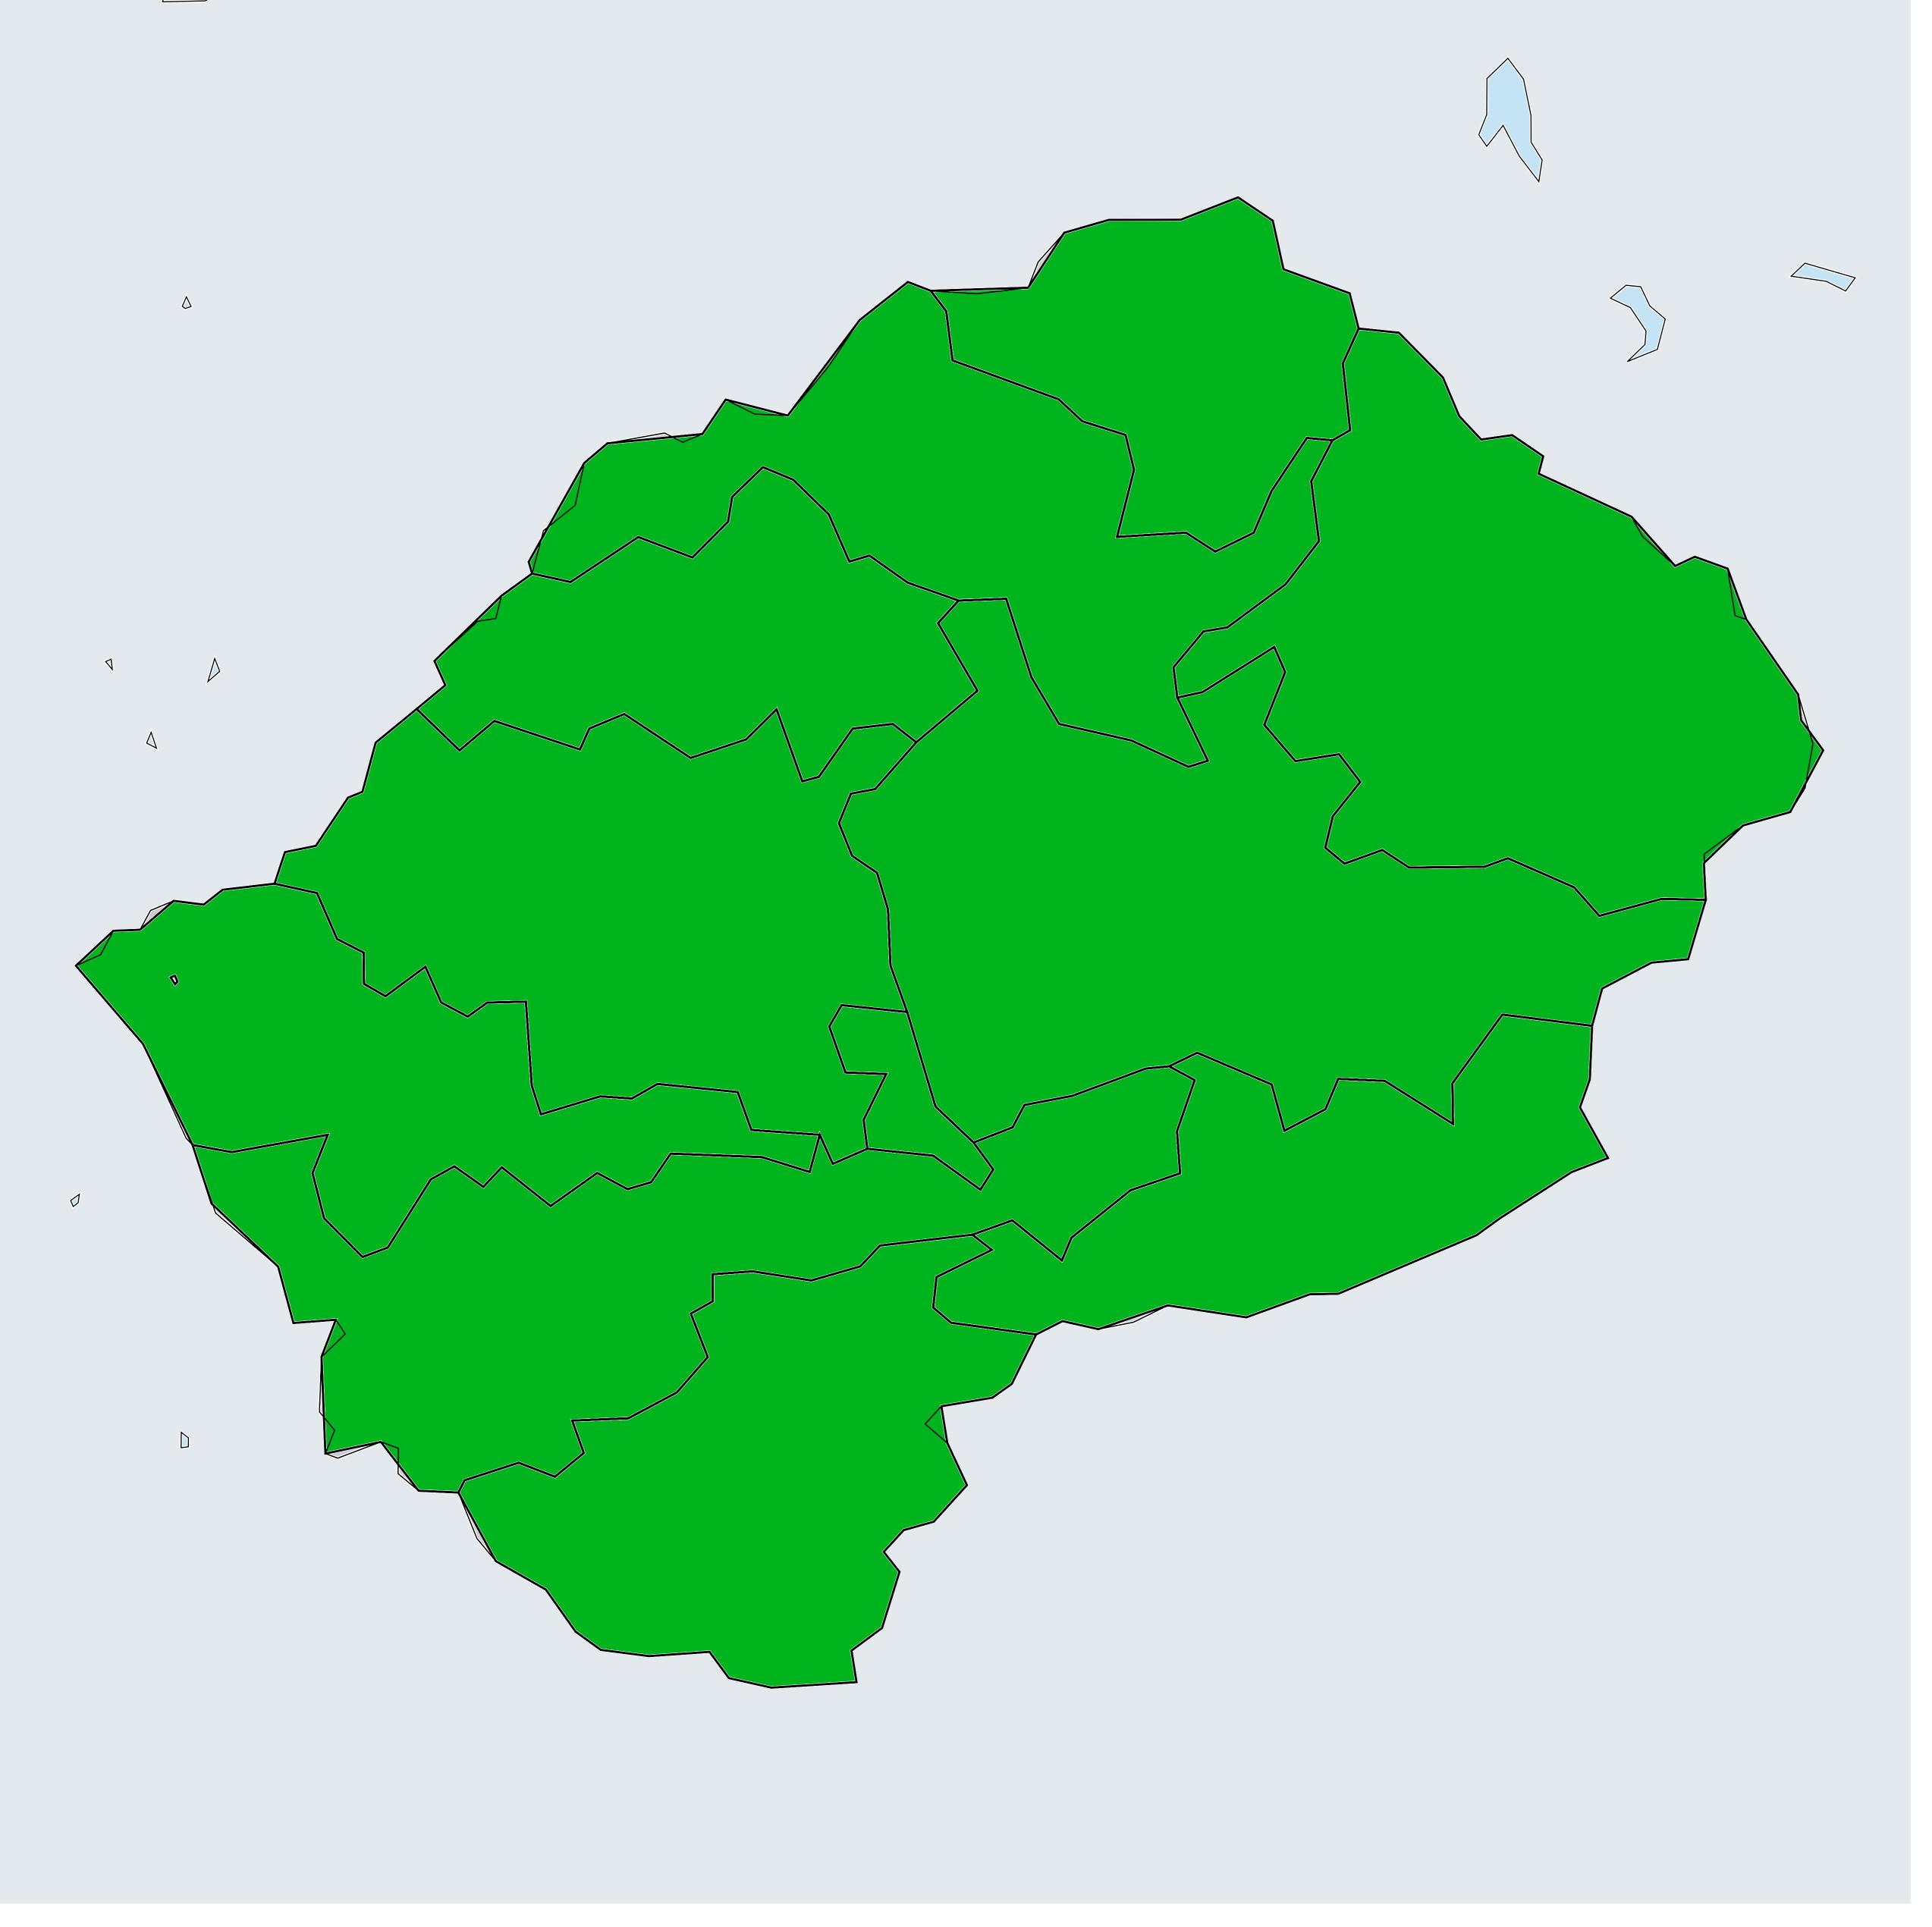

## Onchocerciasis > Endemicity

Not suitable for Onchocerciasis
Endemic (requiring MDA)

Endemic (pending IA)

Unknown (under LF MDA)

Under post-intervention surveillance

Unknown (consider Oncho Elimination Mapping)

No data available

Boundaries, names and designations used here do not imply expression of WHO opinion concerning the legal status of any country, territory or area, or of its authorities, or concerning delimitation of frontiers or boundaries. Dotted / dashed lines represent approximate border lines for which there may not yet be full agreement.