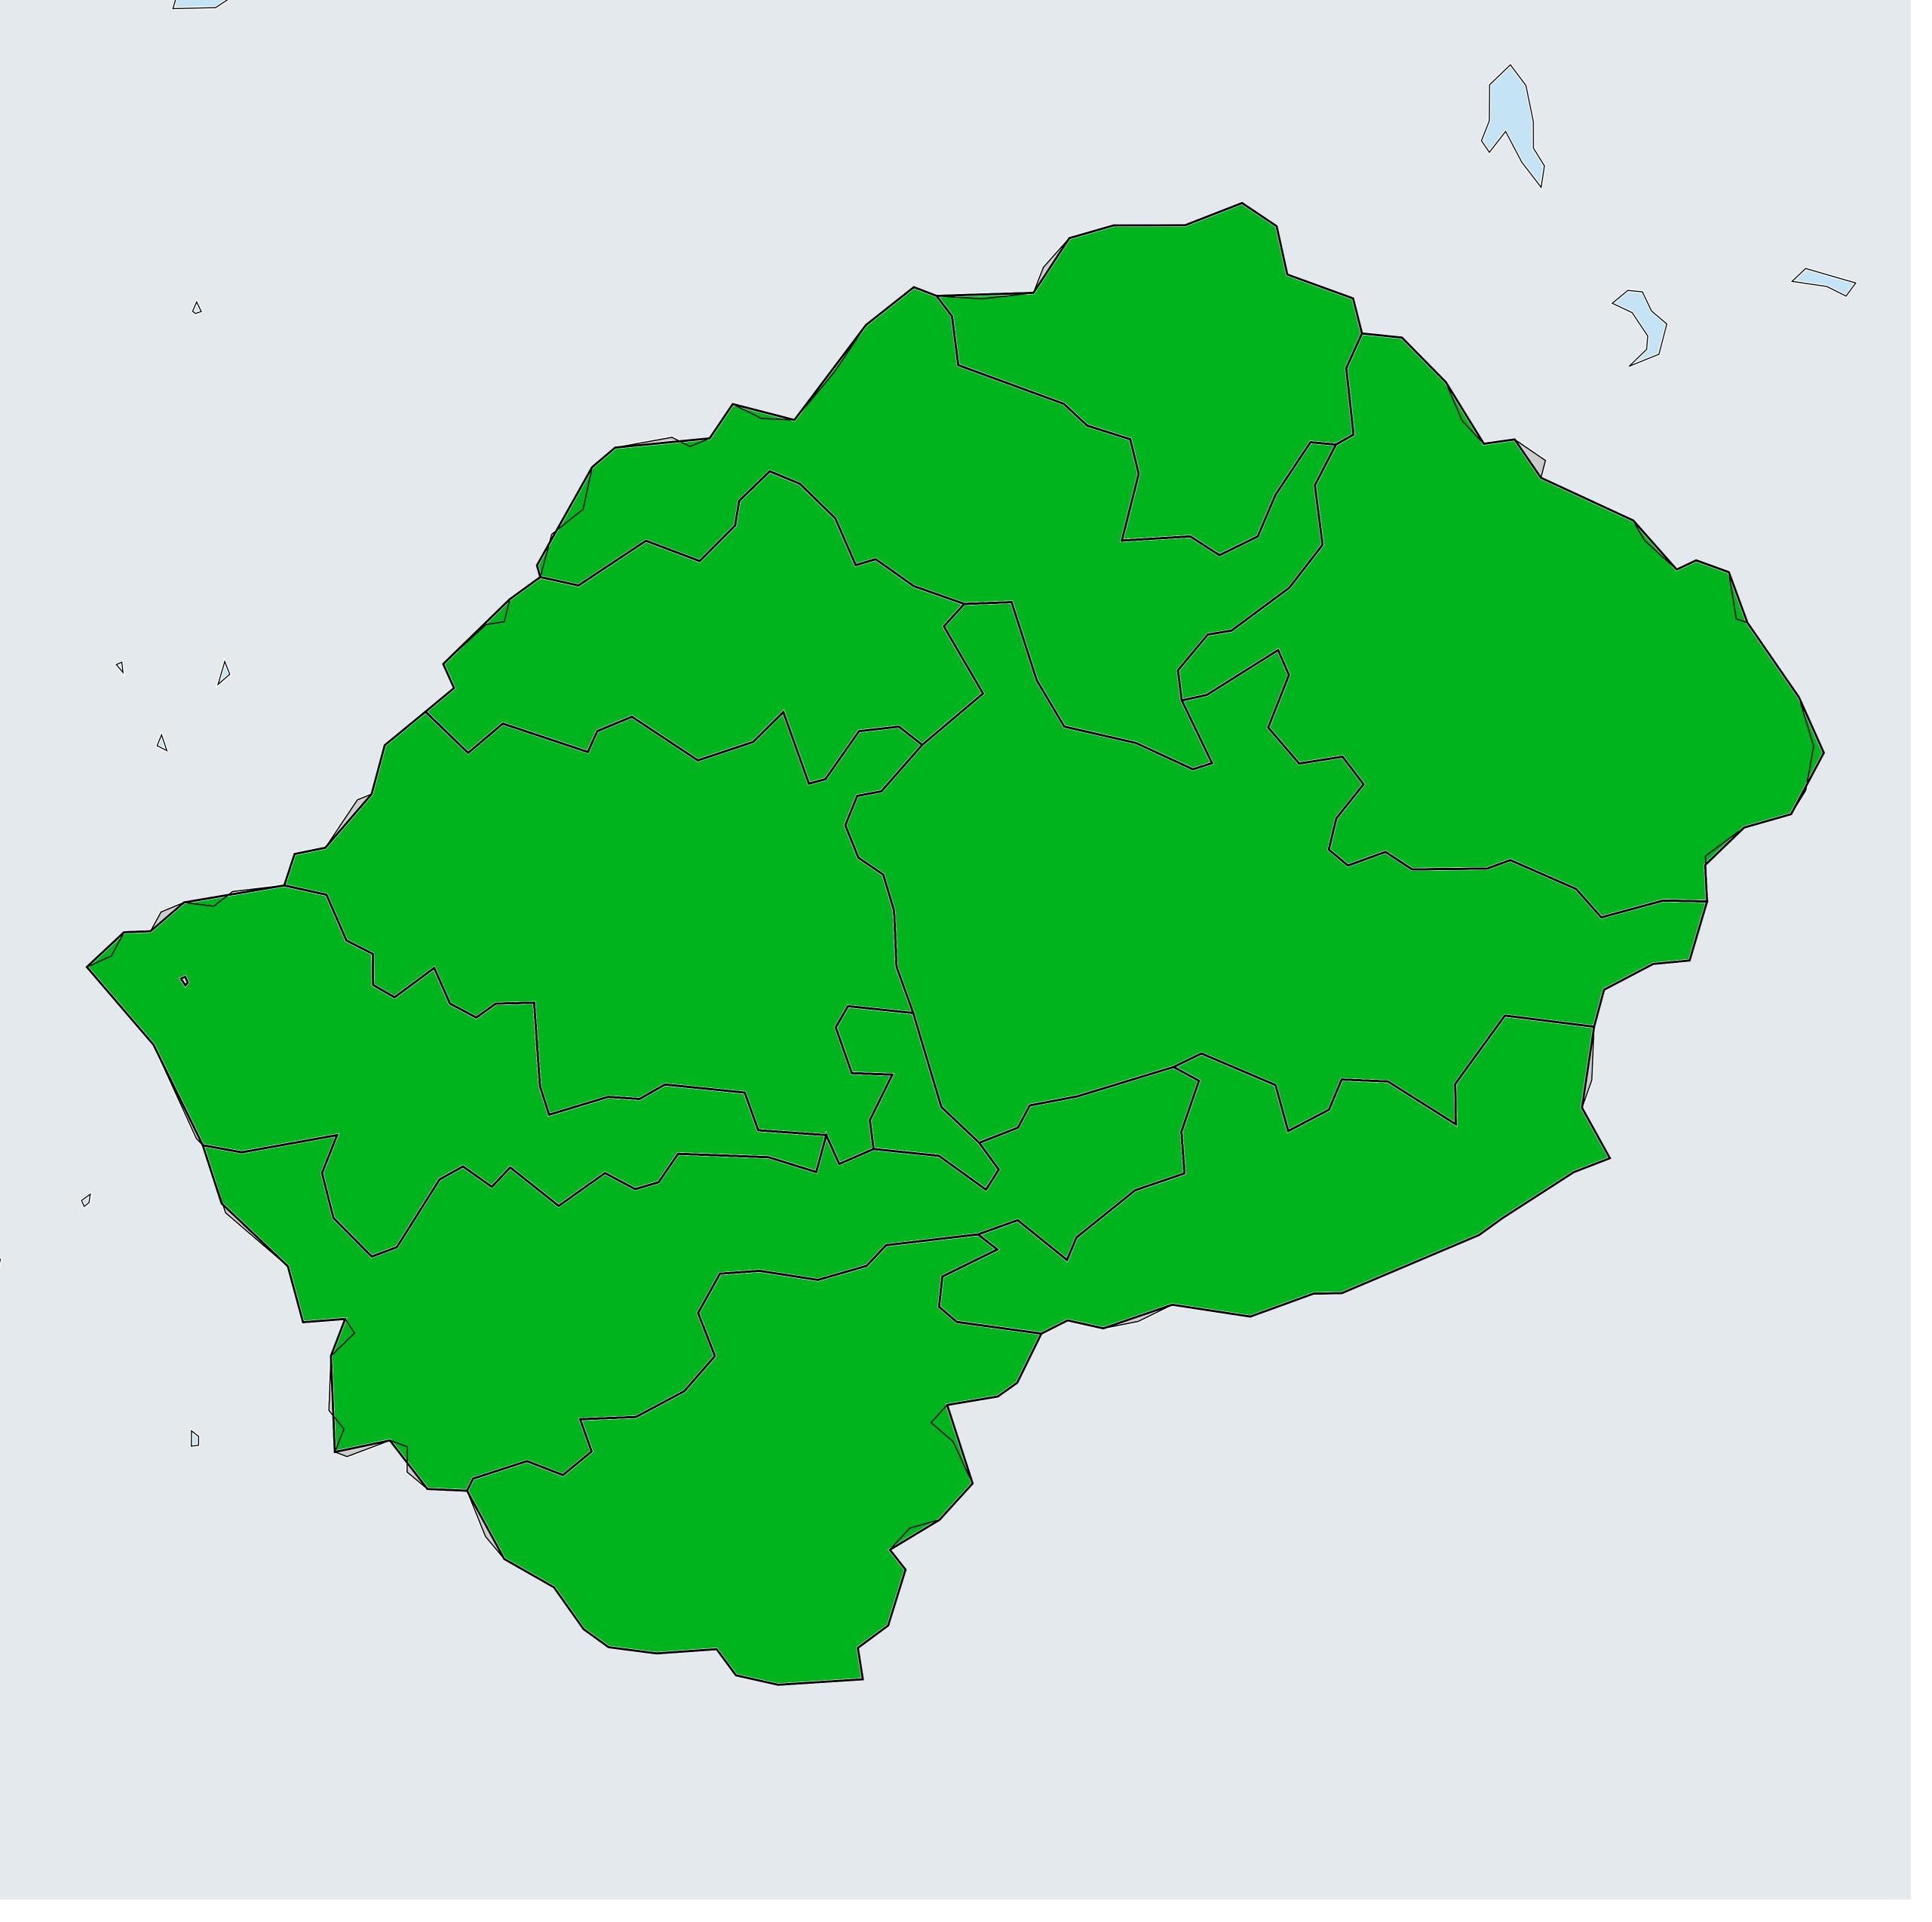

## Lesotho (2020)

## Status of Onchocerciasis Elimination

## Onchocerciasis > Endemicity

Not suitable for Onchocerciasis Endemic (requiring MDA) Unknown (under LF MDA) Under post-intervention surveillance

Unknown (consider Oncho Elimination Mapping)

No data available

Boundaries, names and designations used here do not imply expression of WHO opinion concerning the legal status of any country, territory or area, or of its authorities, or concerning delimitation of frontiers or boundaries. Dotted / dashed lines represent approximate border lines for which there may not yet be full agreement.