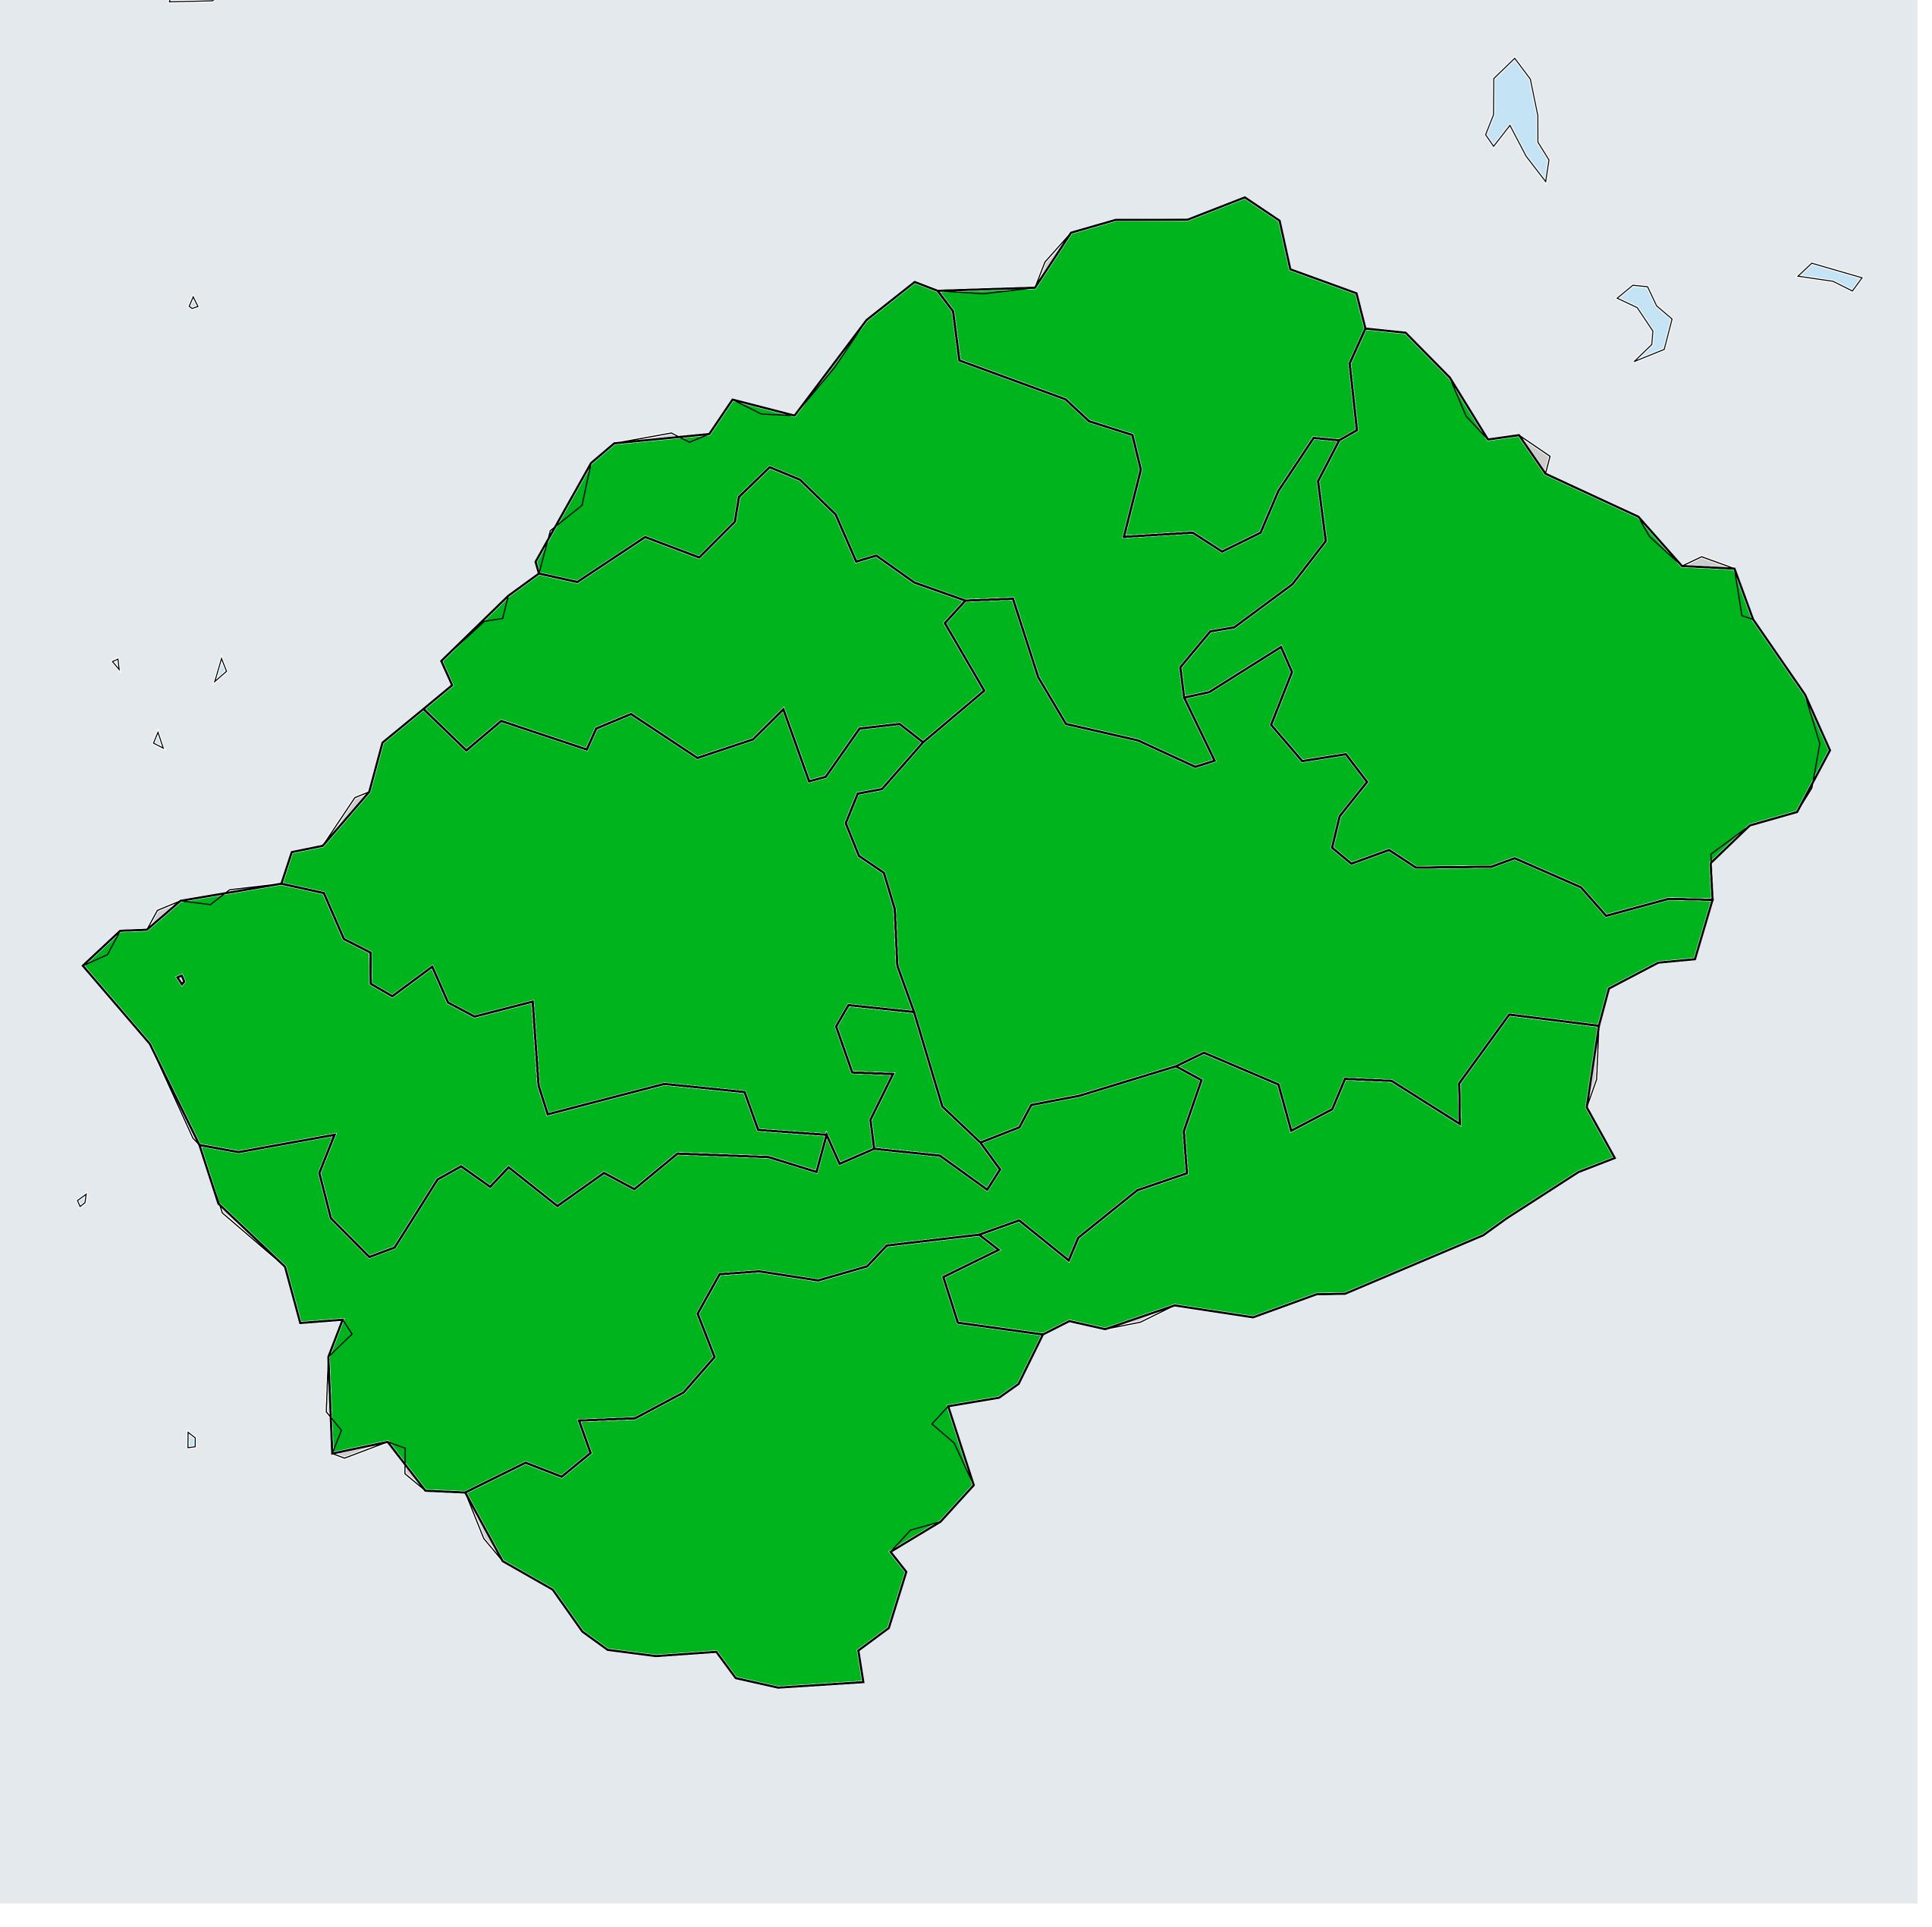

## Lesotho (2019)

## Status of Onchocerciasis Elimination

## Onchocerciasis > Endemicity

Not suitable for Onchocerciasis
Endemic (requiring MDA)
Unknown (under LF MDA)
Under post-intervention surveillance
Unknown (consider Oncho Elimination Mapping)

No data available

Boundaries, names and designations used here do not imply expression of WHO opinion concerning the legal status of any country, territory or area, or of its authorities, or concerning delimitation of frontiers or boundaries. Dotted / dashed lines represent approximate border lines for which there may not yet be full agreement.