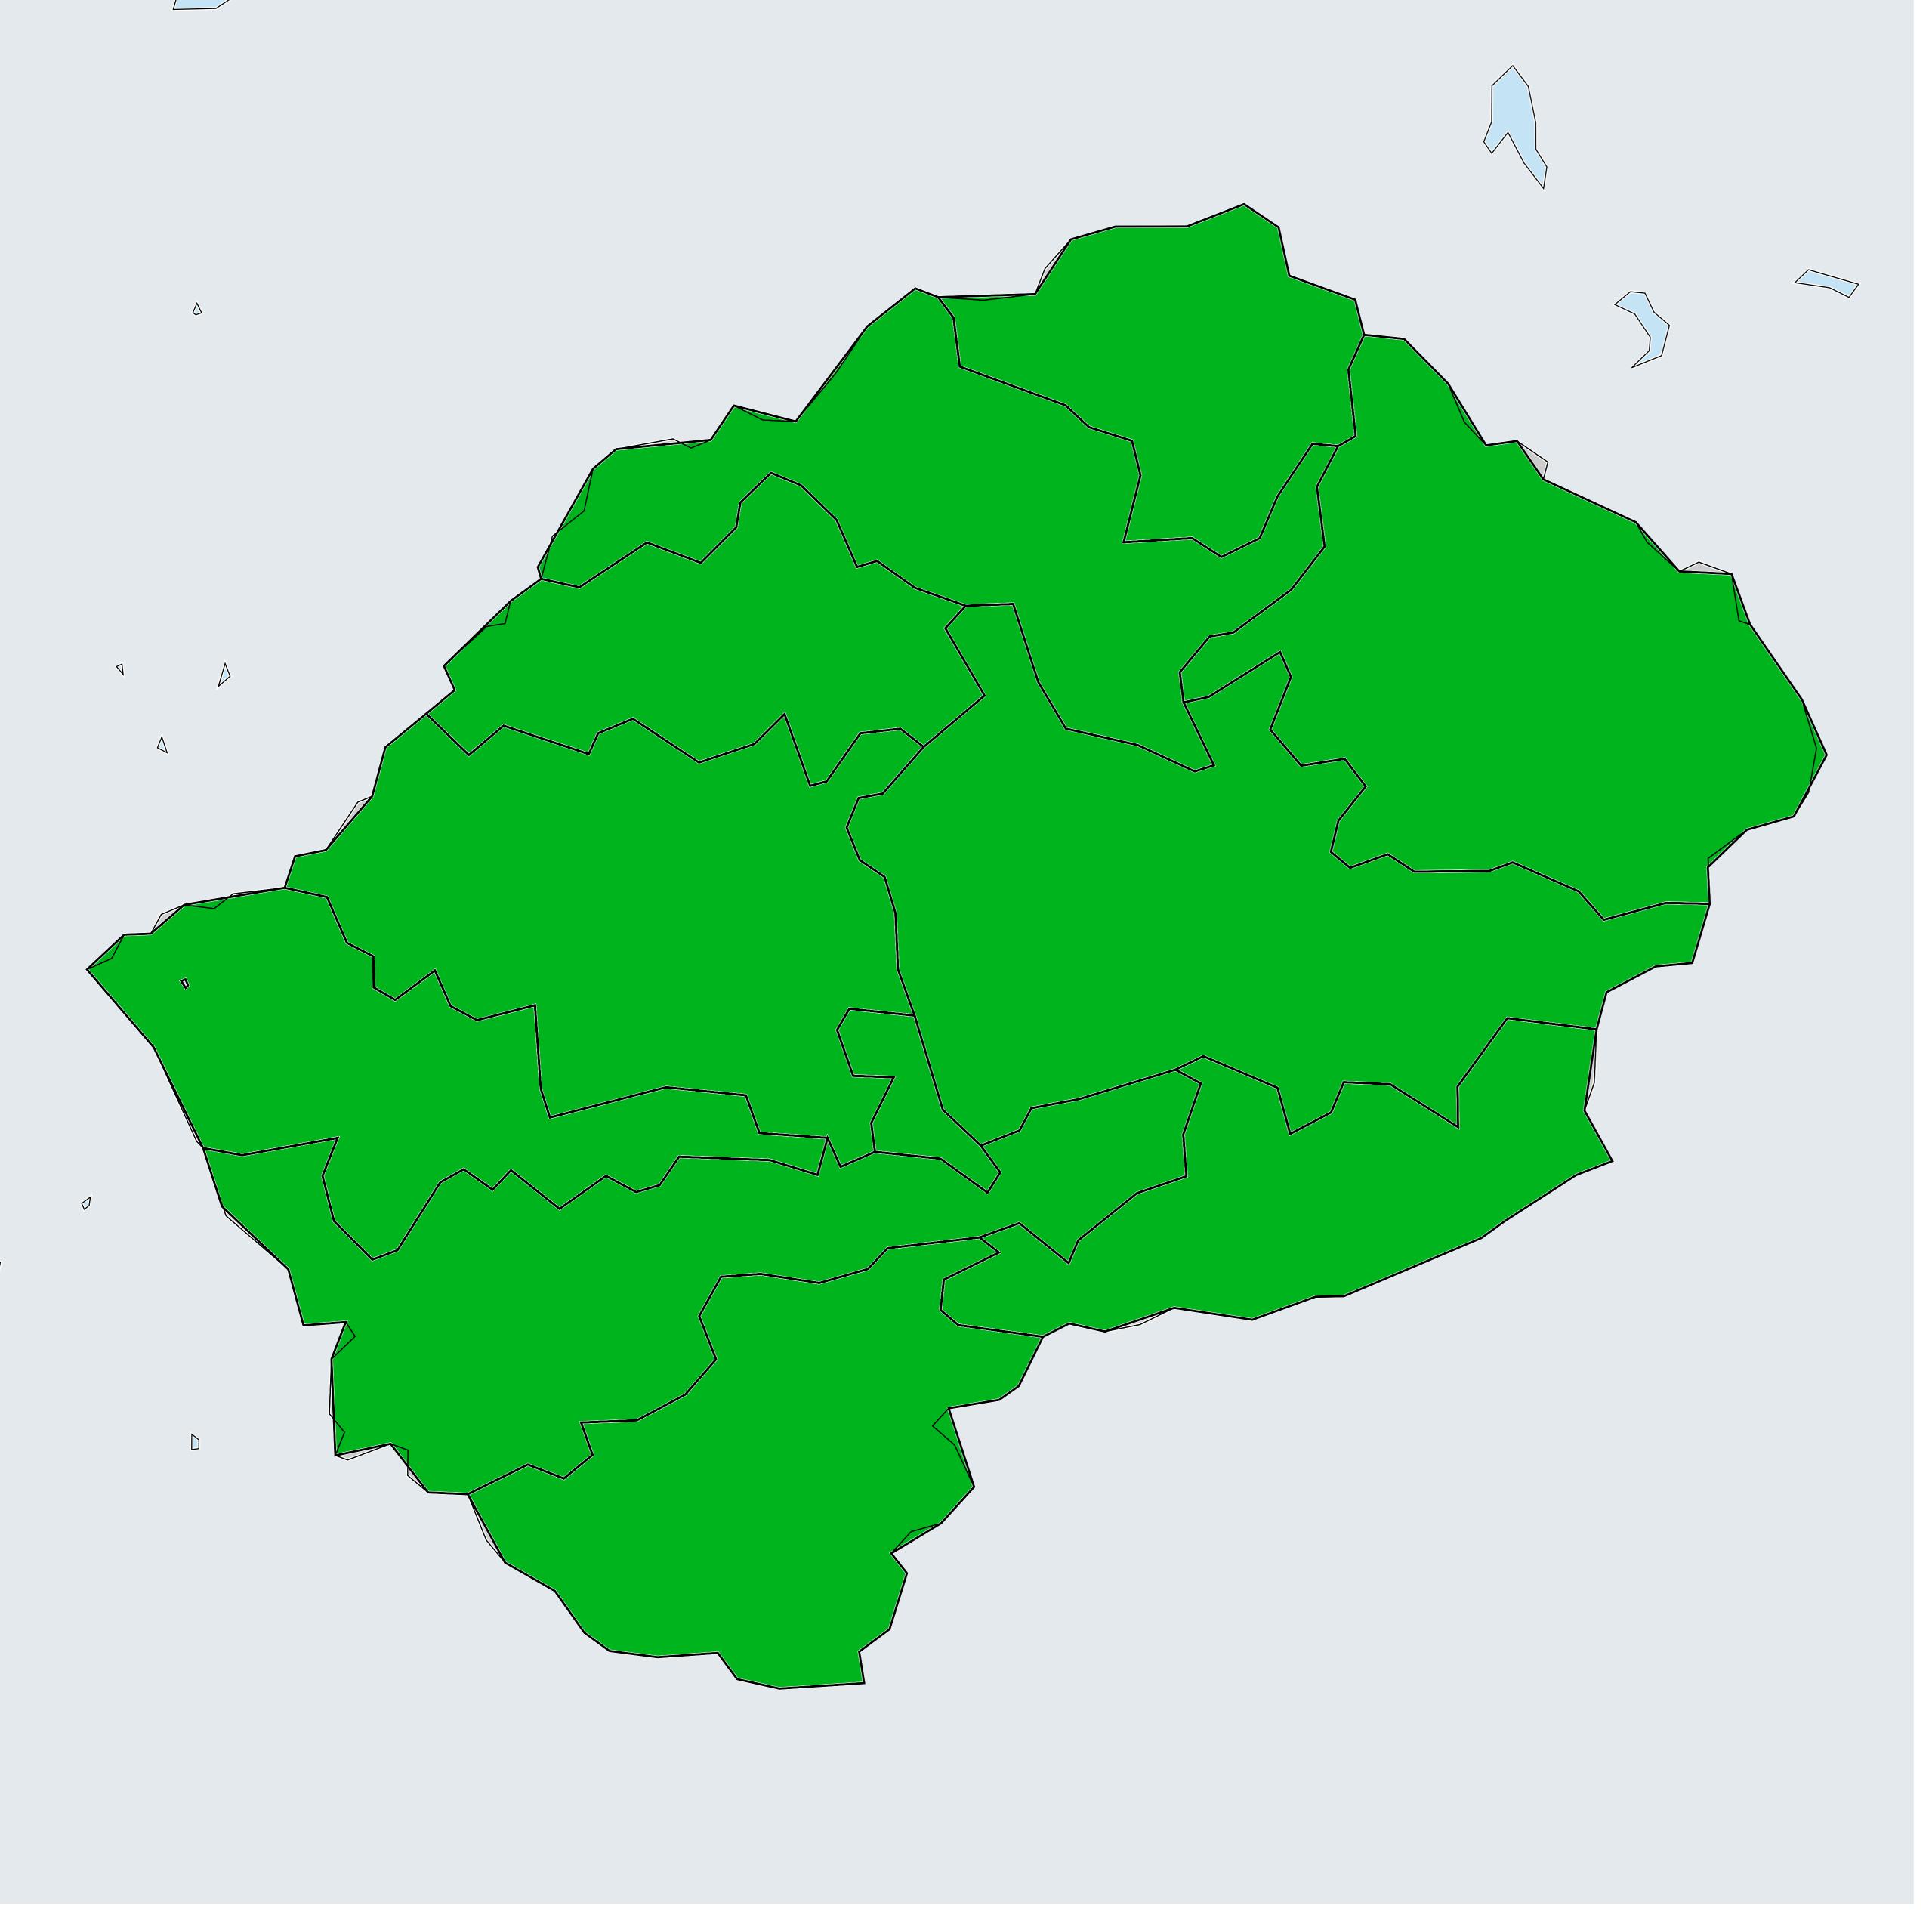

## Lesotho (2017)

## Status of Onchocerciasis Elimination

## Onchocerciasis > Endemicity

Not suitable for Onchocerciasis
Endemic (requiring MDA)
Unknown (under LF MDA)
Under post-intervention surveillance
Unknown (consider Oncho Elimination Mapping)
No data available

Boundaries, names and designations used here do not imply expression of WHO opinion concerning the legal status of any country, territory or area, or of its authorities, or concerning delimitation of frontiers or boundaries. Dotted / dashed lines represent approximate border lines for which there may not yet be full agreement.