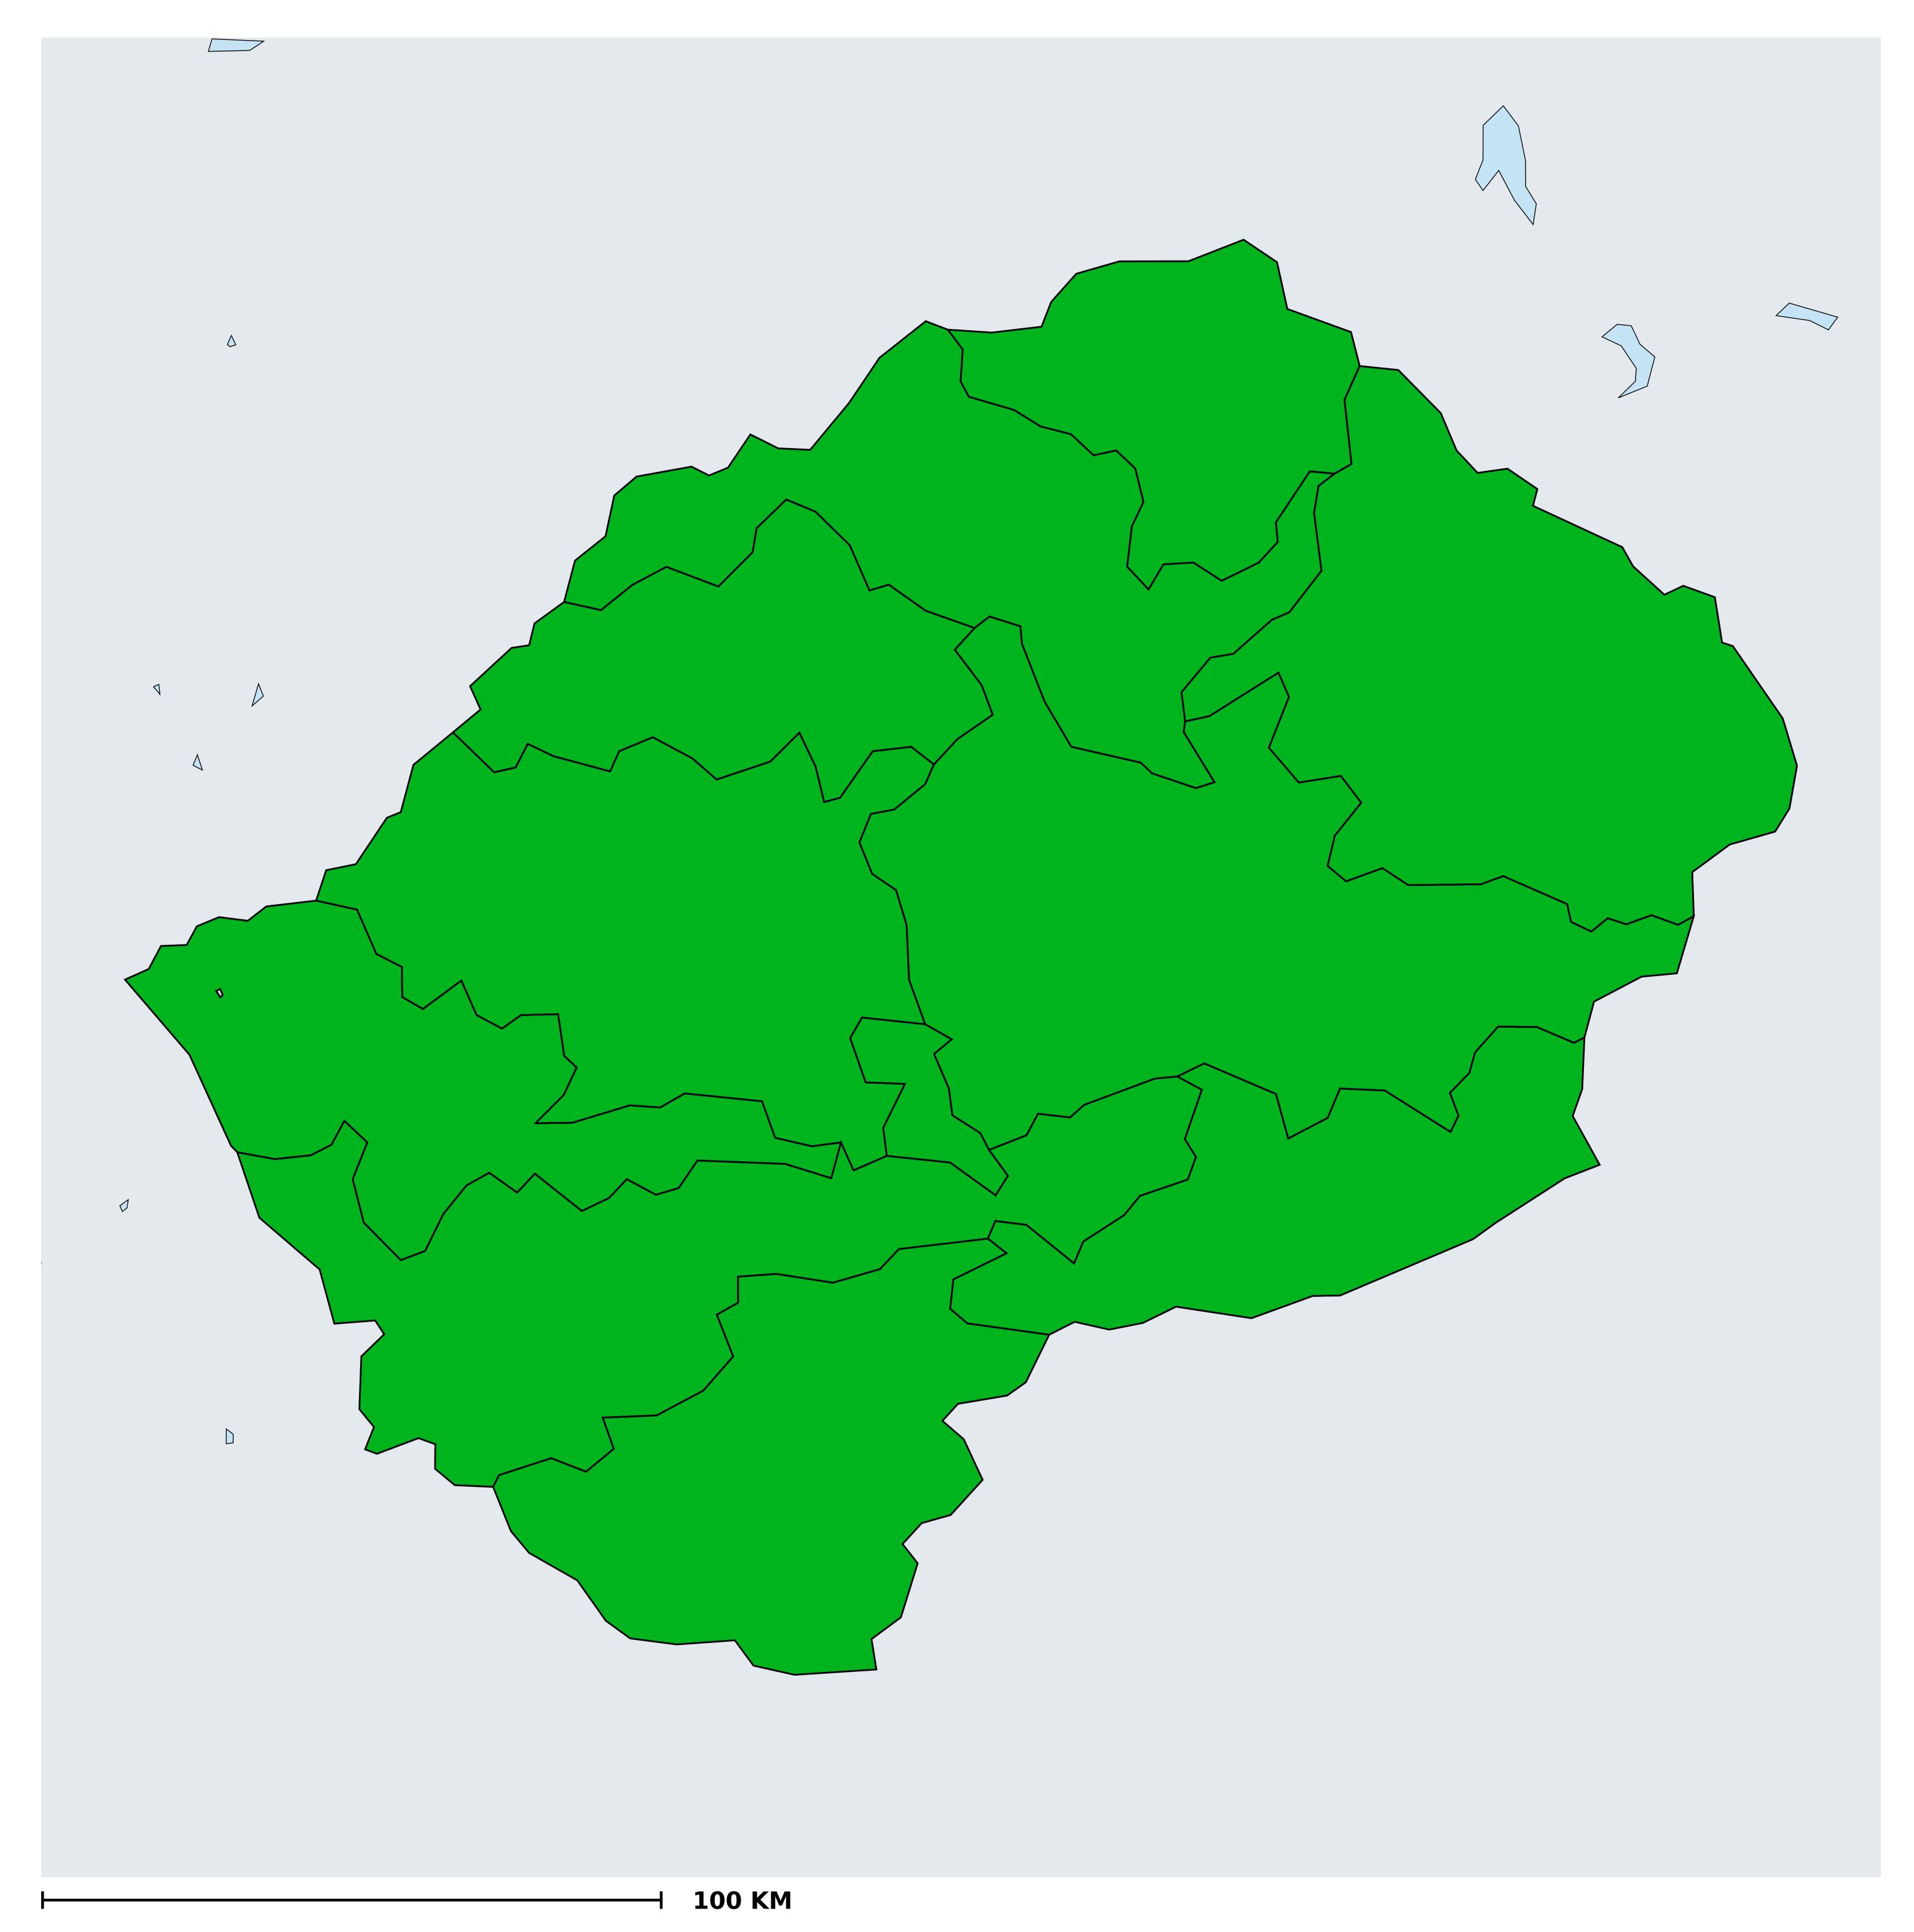

## Lesotho (2014)

## Status of Onchocerciasis Elimination

Boundaries, names and designations used here do not imply expression of WHO opinion concerning the legal status of any country, territory or area, or of its authorities, or concerning delimitation of frontiers or boundaries. Dotted / dashed lines represent approximate border lines for which there may not yet be full agreement.

## Onchocerciasis > Endemicity

Not suitable for Onchocerciasis

Endemic (requiring MDA)

Unknown (under LF MDA)

Under post-intervention surveillance

Unknown (consider Oncho Elimination Mapping)

No data available