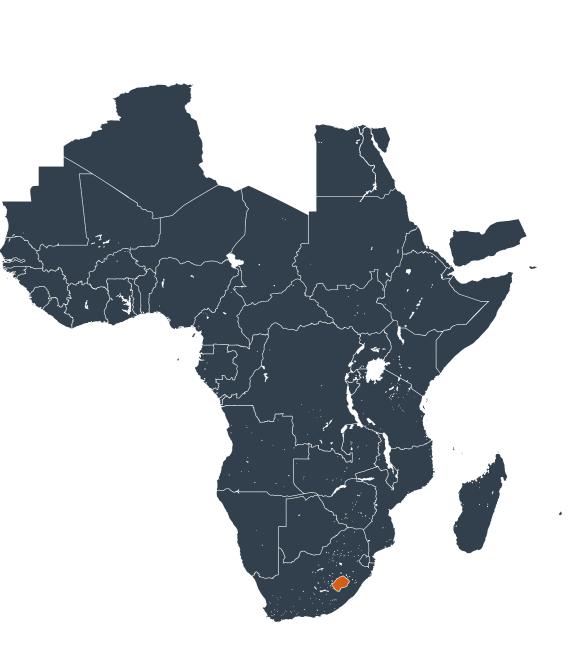

### Onchocerciasis > Endemicity

Not suitable for Onchocerciasis

Endemic (requiring MDA)

Unknown (under LF MDA)

Under post-intervention surveillance

Unknown (consider Oncho Elimination Mapping)

No data available

Boundaries, names and designations used here do not imply expression of WHO opinion concerning the legal status of any country, territory or area, or of its authorities, or concerning delimitation of frontiers or boundaries. Dotted / dashed lines represent approximate border lines for which there may not yet be full agreement.

### **Data Source:**

Data provided by health ministries to ESPEN through WHO reporting processes. All reasonable precautions have been taken to verify this information

Copyright 2023 WHO. All rights reserved. Generated 18 September 2023