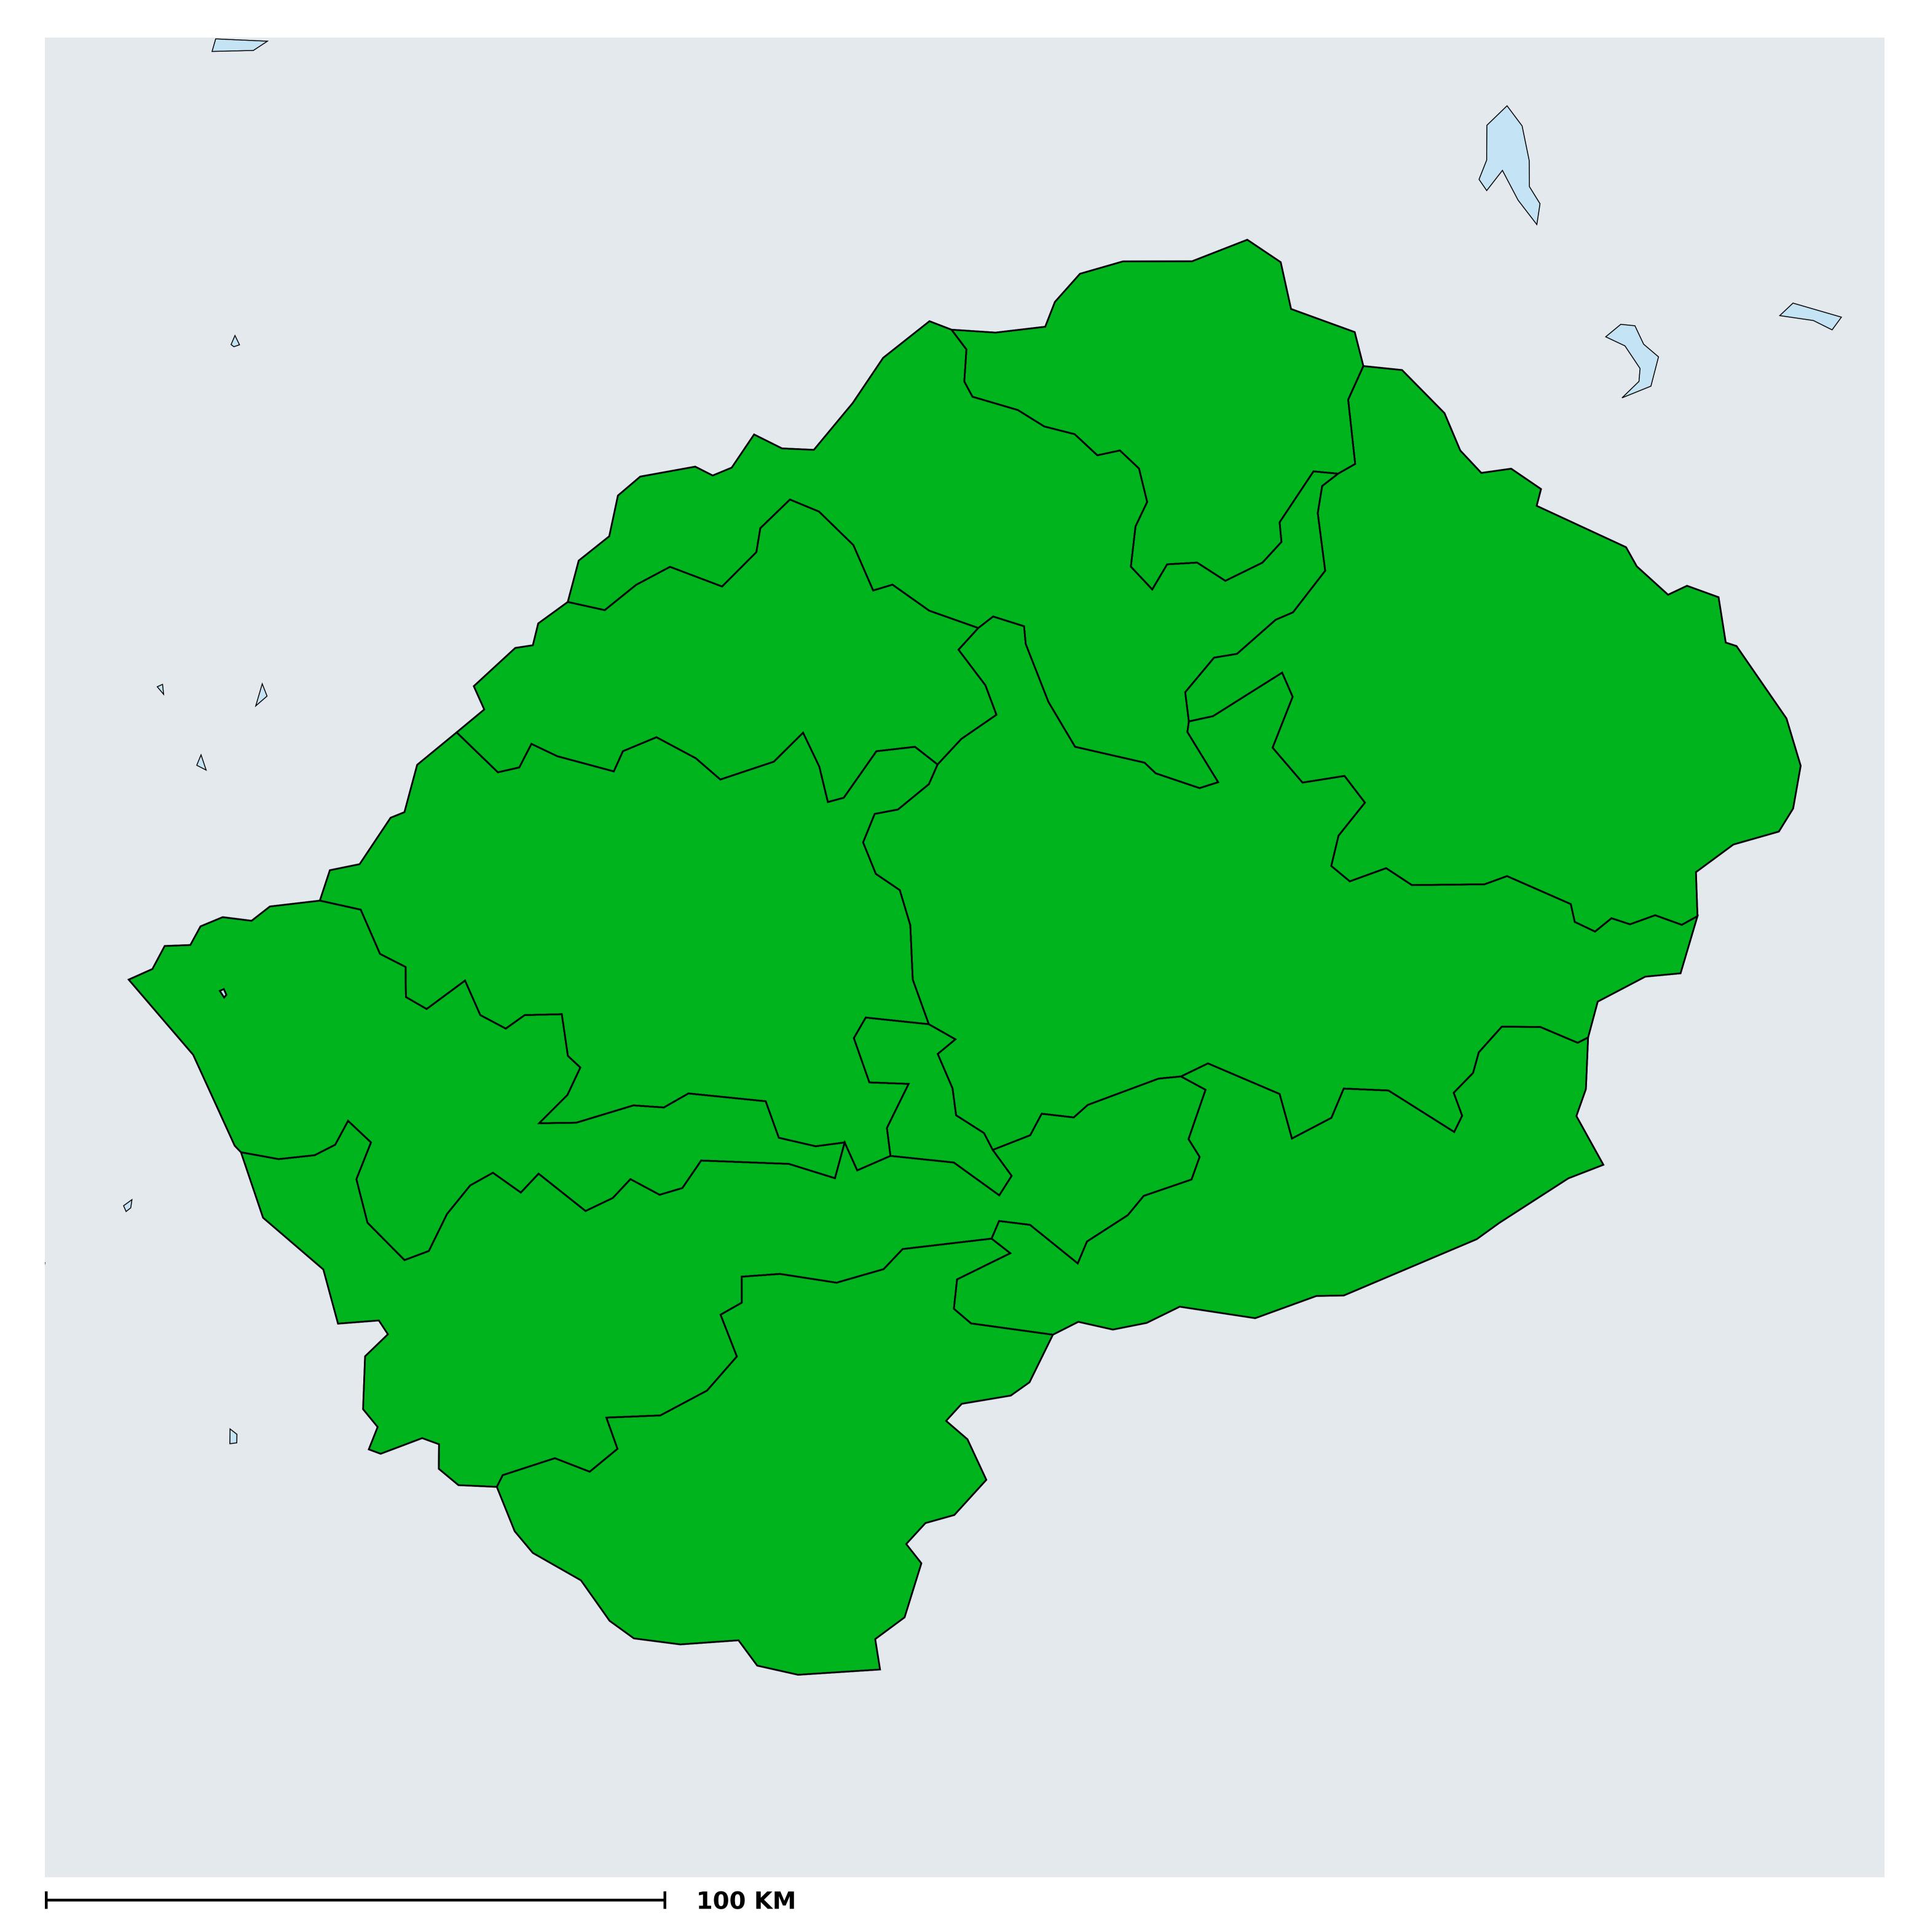

## Lesotho (2013)

## Status of Onchocerciasis Elimination

Boundaries, names and designations used here do not imply expression of WHO opinion concerning the legal status of any country, territory or area, or of its authorities, or concerning delimitation of frontiers or boundaries. Dotted / dashed lines represent approximate border lines for which there may not yet be full agreement.

## Onchocerciasis > Endemicity

Not suitable for Onchocerciasis

Endemic (requiring MDA)

Unknown (under LF MDA)

Under post-intervention surveillance

Unknown (consider Oncho Elimination Mapping)

No data available