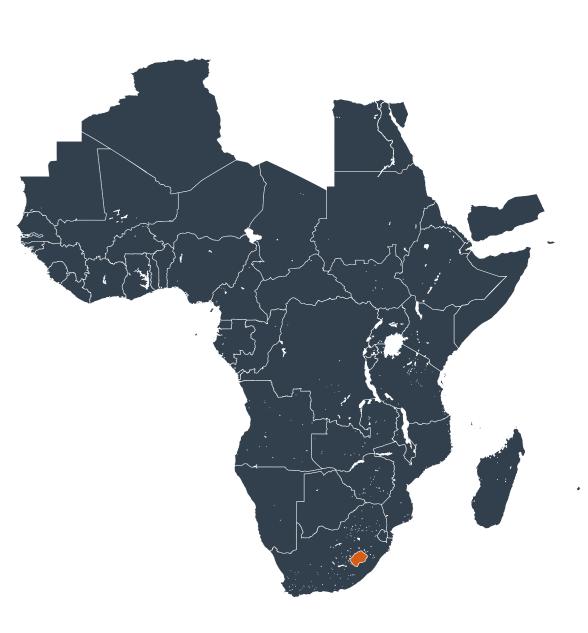

# Lesotho (2013)

## Status of Onchocerciasis Elimination

### Onchocerciasis > Endemicity

Not suitable for Onchocerciasis

Endemic (requiring MDA)

Unknown (under LF MDA)

Under post-intervention surveillance

Unknown (consider Oncho Elimination Mapping)

No data available

Boundaries, names and designations used here do not imply expression of WHO opinion concerning the legal status of any country, territory or area, or of its authorities, or concerning delimitation of frontiers or boundaries. Dotted / dashed lines represent approximate border lines for which there may not yet be full agreement.