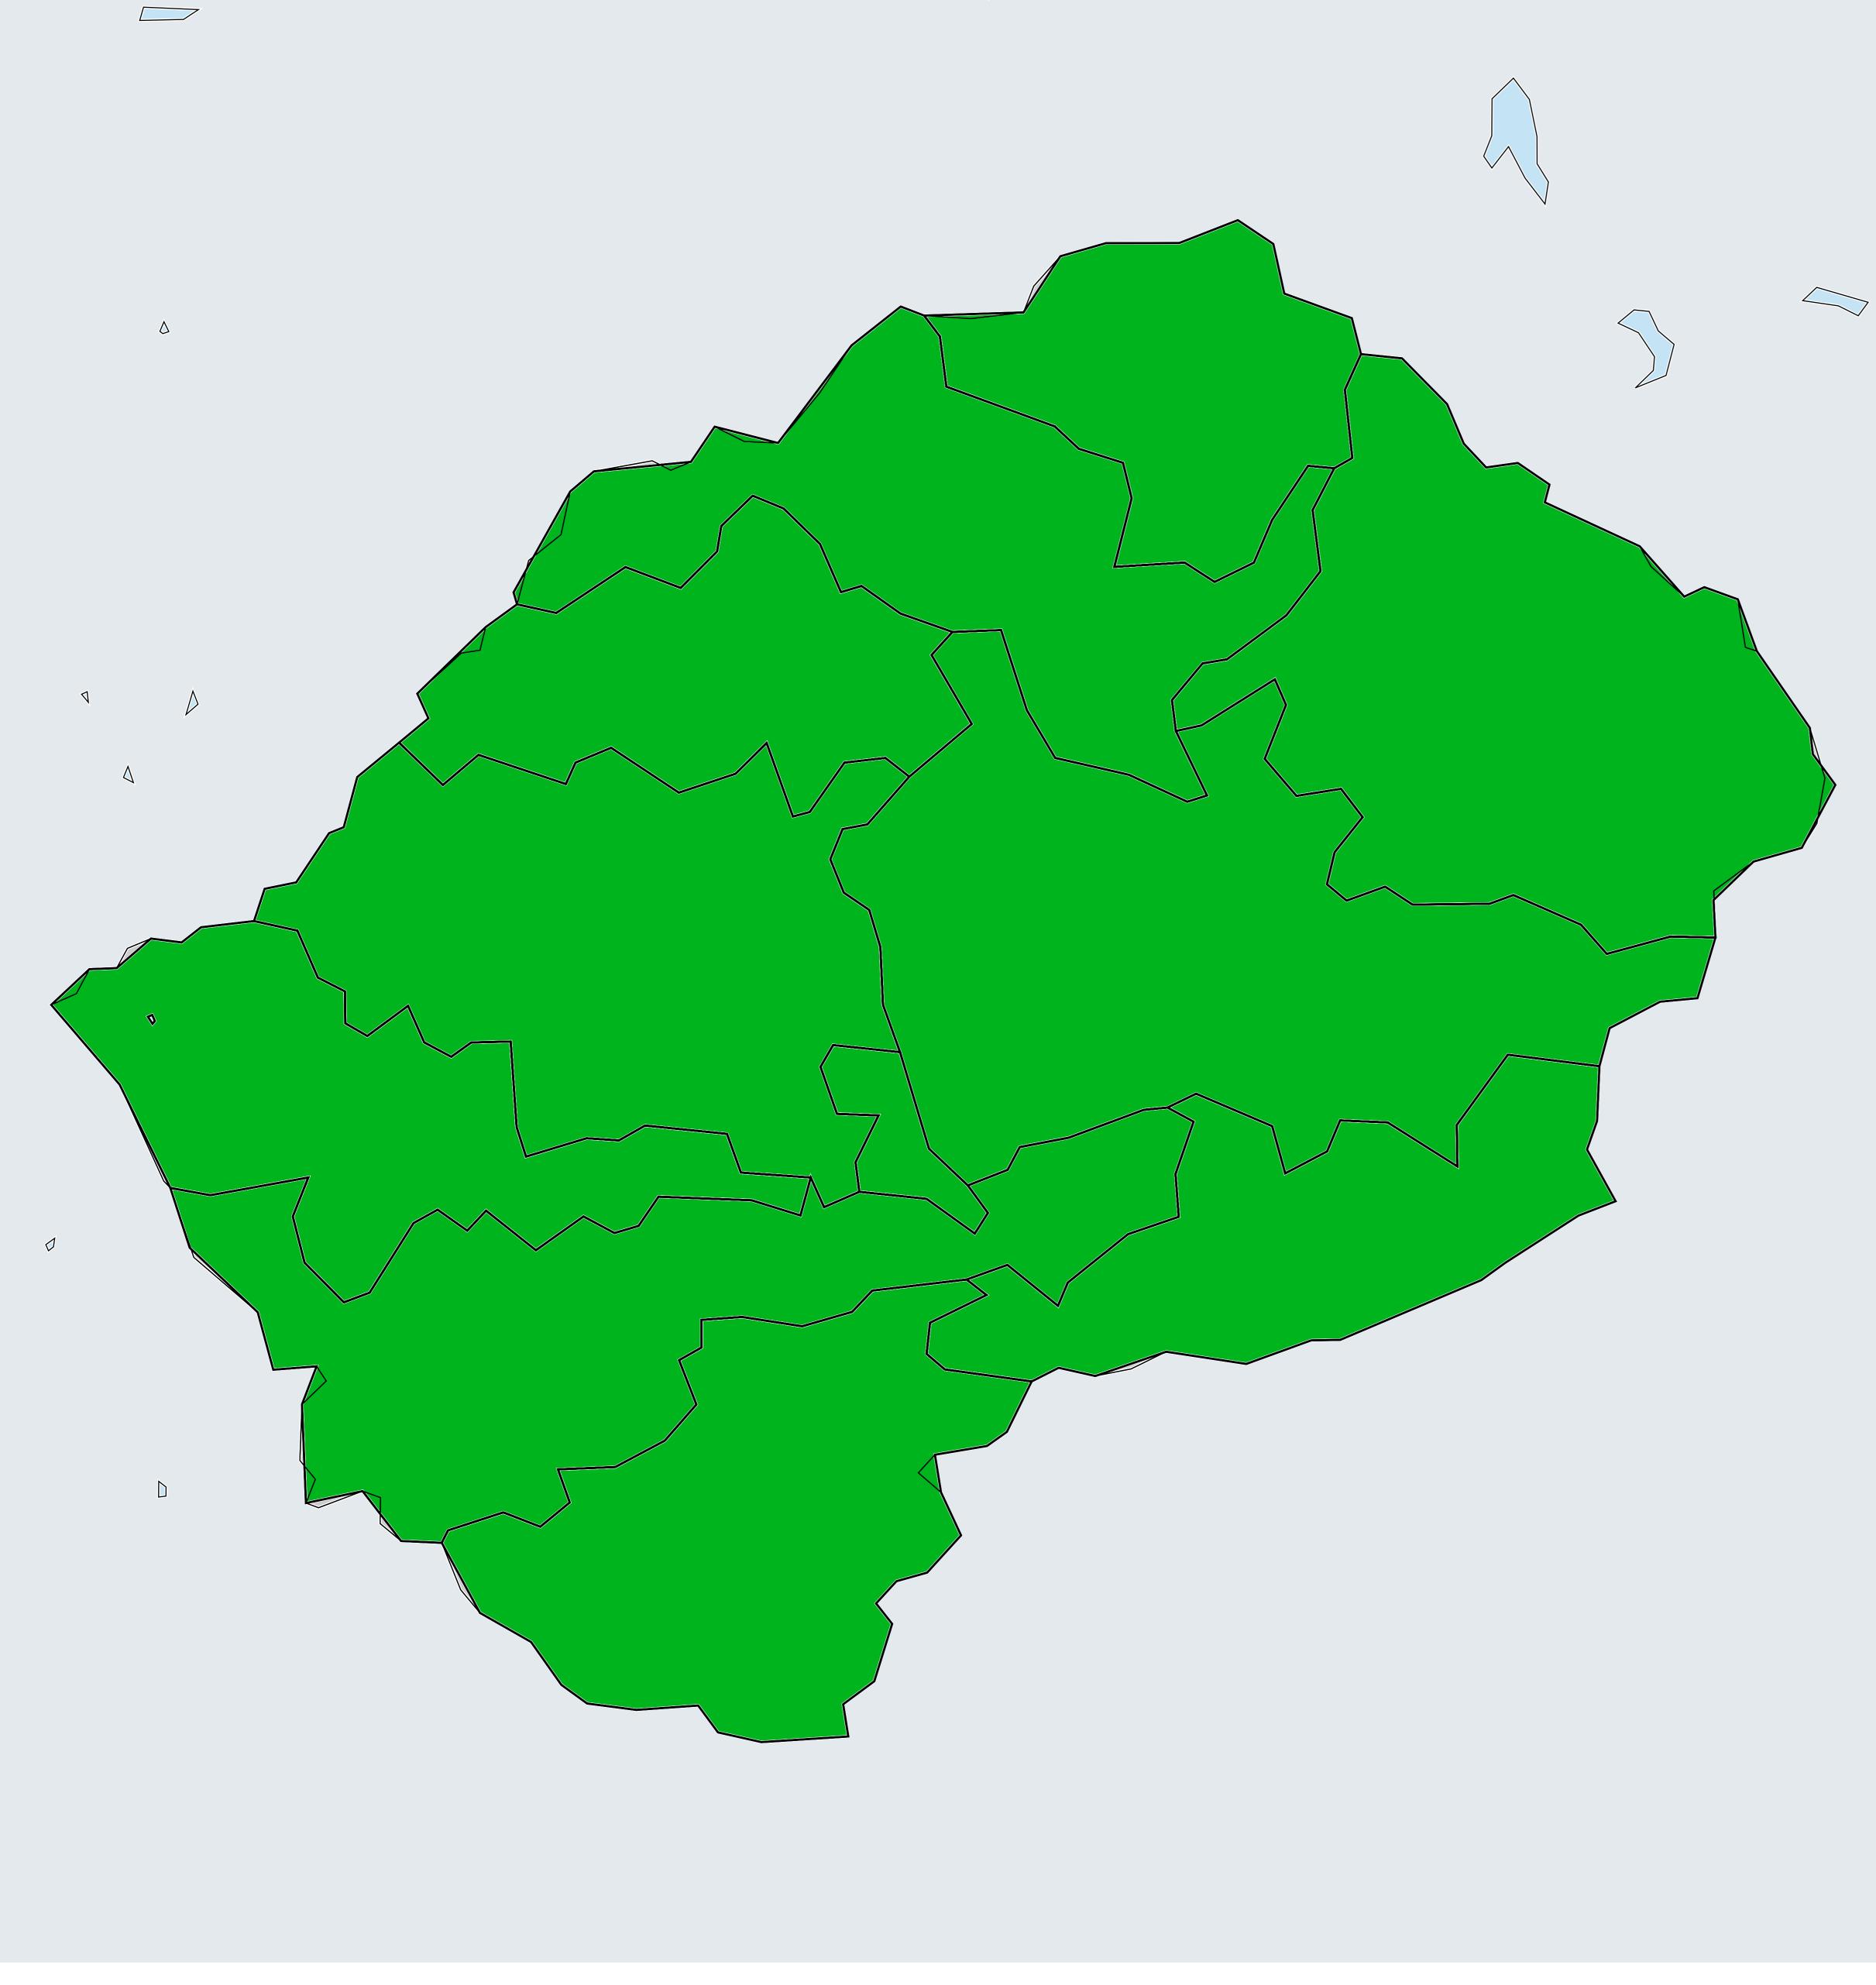

## Lesotho (2000-2021) Number of historical MDA rounds for Lymphatic filariasis (Geographic coverage)

Lymphatic filariasis > MDA/PC rounds > Historical MDA rounds

Non-endemic Endemicity unknown MDA not delivered - Endemic < 5 rounds ≥5 rounds Under post-intervention surveillance No data available

Boundaries, names and designations used here do not imply expression of WHO opinion concerning the legal status of any country, territory or area, or of its authorities, or concerning delimitation of frontiers or boundaries. Dotted / dashed lines represent approximate border lines for which there may not yet be full agreement.

## **Data Source:**

Data provided by health ministries to ESPEN through WHO reporting processes. All reasonable precautions have been taken to verify this information Copyright 2024 WHO. All rights reserved. Generated 25 January 2024