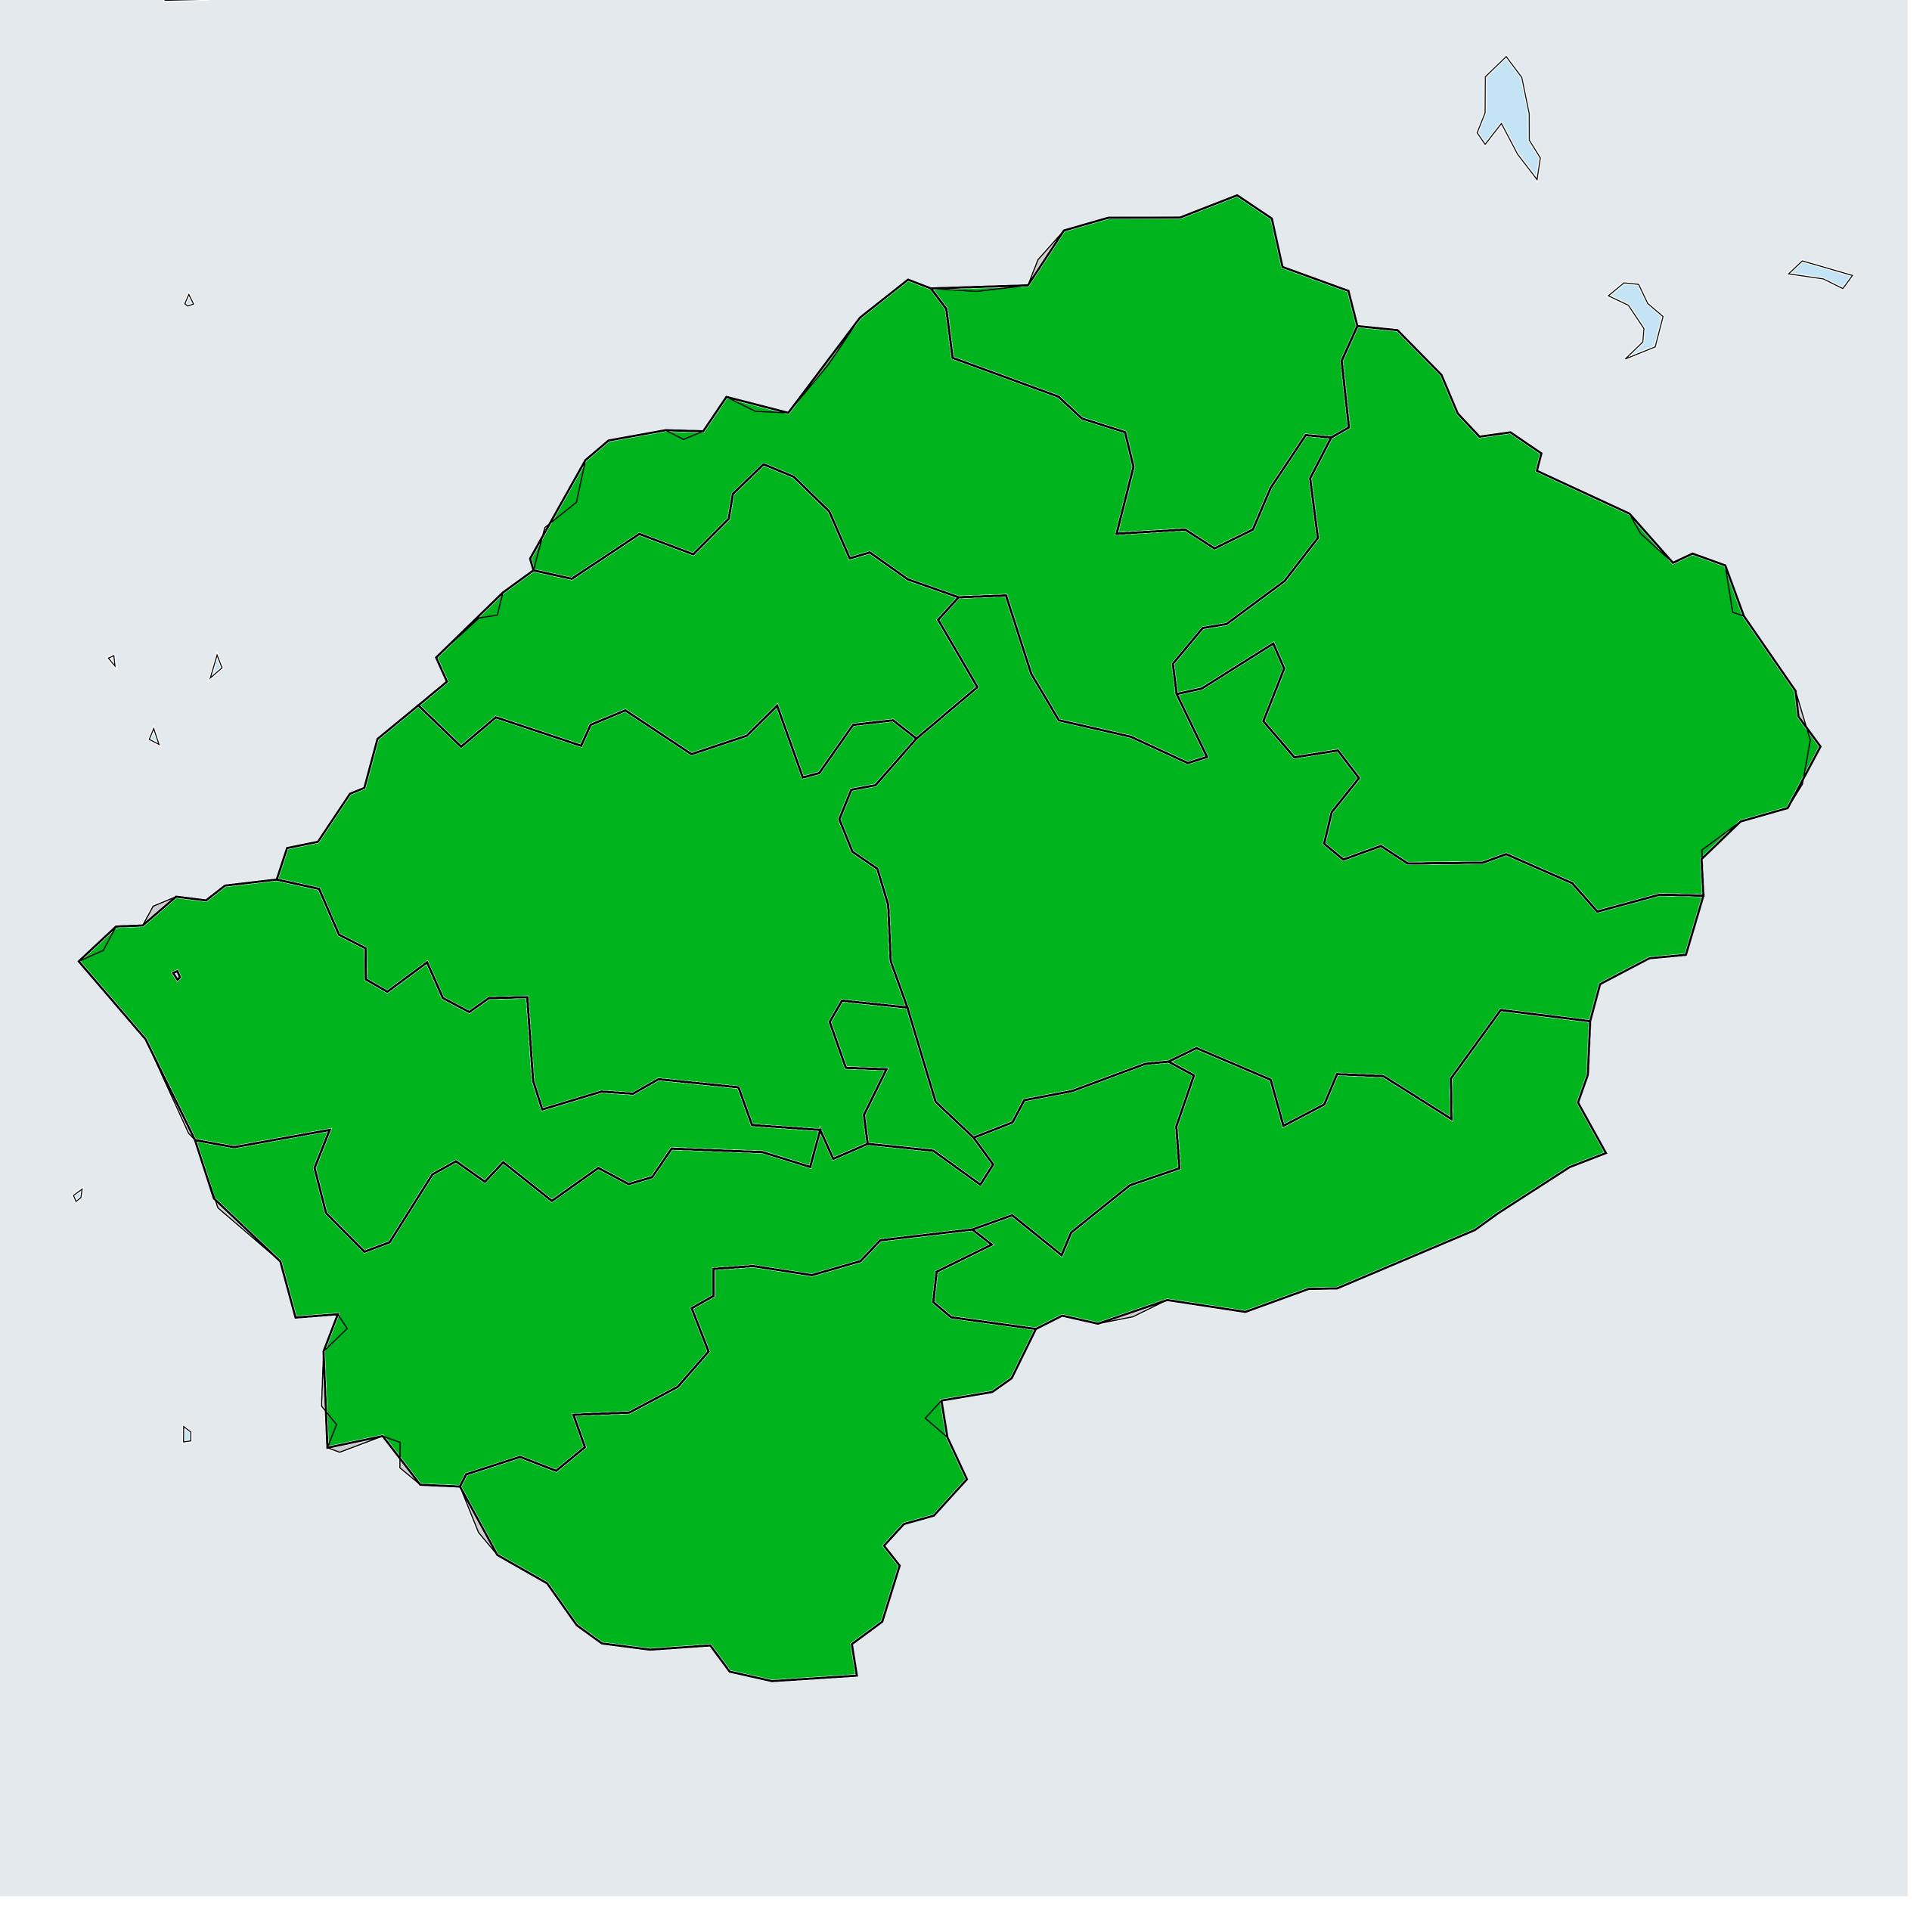

## Therapeutic MDA/PC coverage of Lymphatic filariasis

Lymphatic filariasis > MDA/PC coverage > Therapeutic coverage

Non-endemic

Endemicity unknown

MDA not delivered - Endemic

MDA not delivered - under IA

< 65% coverage

≥65% coverage

Under post-intervention surveillance

No data available

Boundaries, names and designations used here do not imply expression of WHO opinion concerning the legal status of any country, territory or area, or of its authorities, or concerning delimitation of frontiers or boundaries. Dotted / dashed lines represent approximate border lines for which there may not yet be full agreement.

## **Data Source:**

Data provided by health ministries to ESPEN through WHO reporting processes. All reasonable precautions have been taken to verify this information

Copyright 2024 WHO. All rights reserved. Generated 23 January 2024