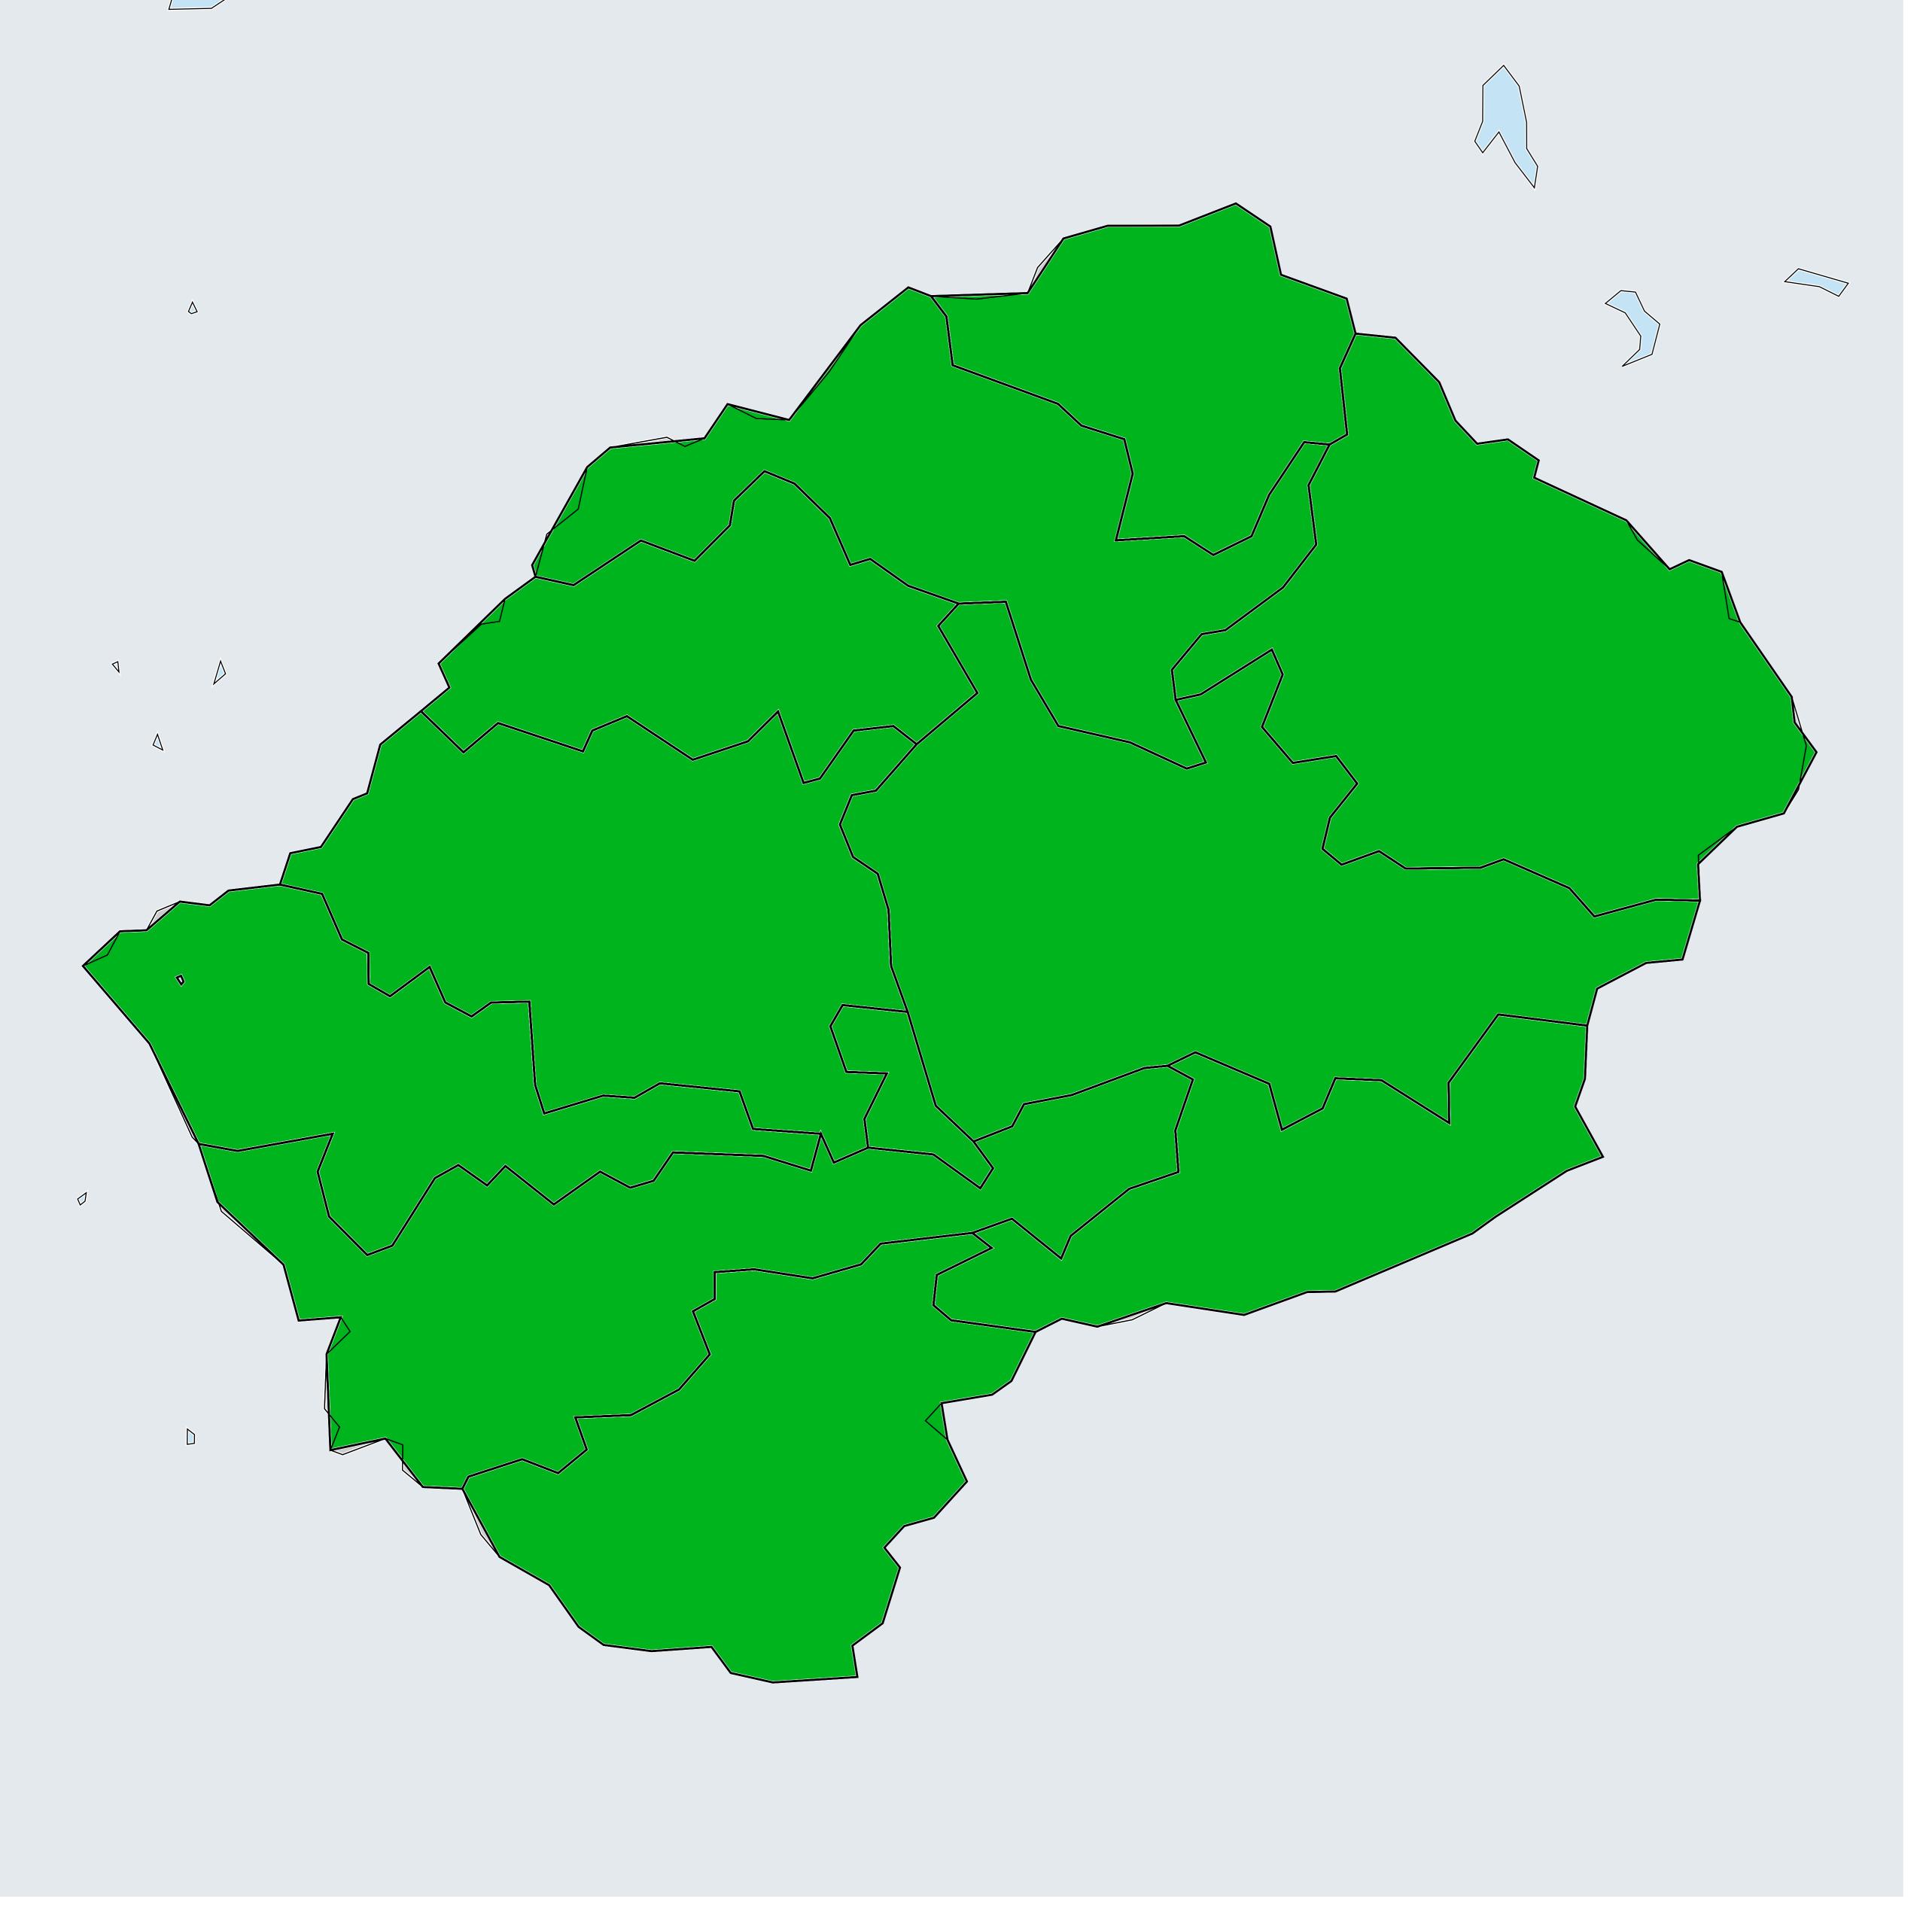

## Lesotho (2021)

## Geographic MDA/PC coverage of Lymphatic filariasis

Lymphatic filariasis > MDA/PC coverage > Geographic coverage

Non-endemic
Endemicity unknown
MDA not delivered - Endemic
MDA not delivered - under IA
MDA delivered
Under post-intervention surveillance
No data available

Boundaries, names and designations used here do not imply expression of WHO opinion concerning the legal status of any country, territory or area, or of its authorities, or concerning delimitation of frontiers or boundaries. Dotted / dashed lines represent approximate border lines for which there may not yet be full agreement.