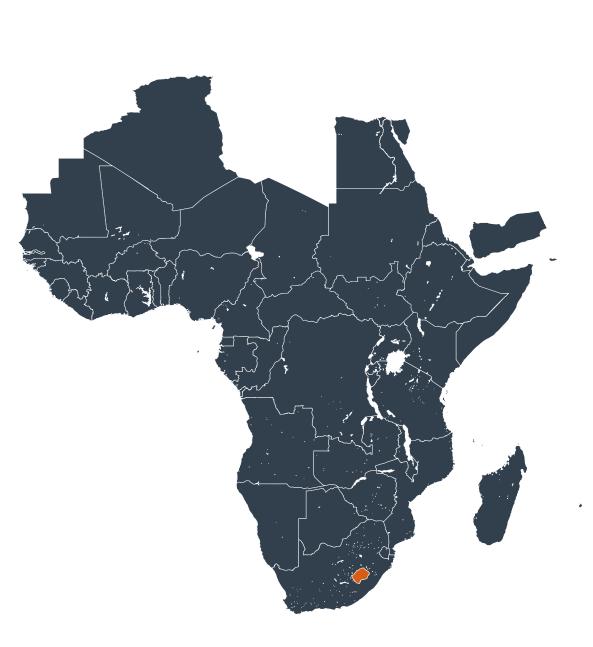

## Lesotho (2016)

## Geographic MDA/PC coverage of Lymphatic filariasis

Lymphatic filariasis > MDA/PC coverage > Geographic coverage

Non-endemic
Endemicity unknown
MDA not delivered - Endemic
MDA delivered
Under post-intervention surveillance
No data available

Boundaries, names and designations used here do not imply expression of WHO opinion concerning the legal status of any country, territory or area, or of its authorities, or concerning delimitation of frontiers or boundaries. Dotted / dashed lines represent approximate border lines for which there may not yet be full agreement.