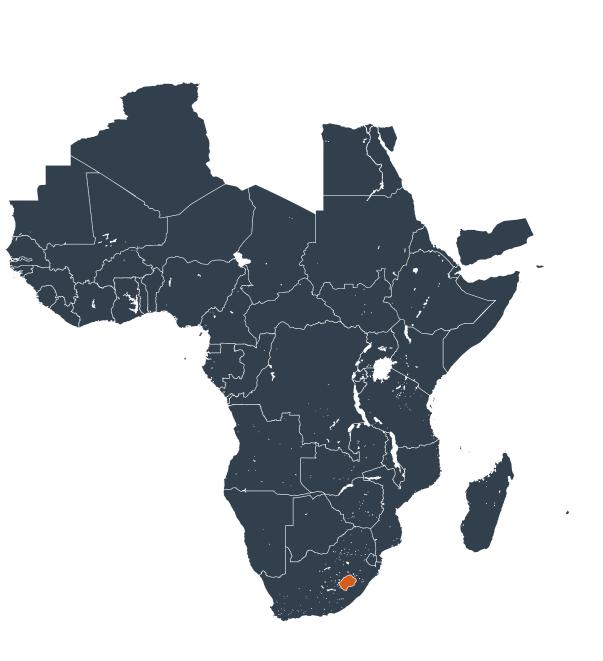

## Lesotho (2013)

## Geographic MDA/PC coverage of Lymphatic filariasis

Lymphatic filariasis > MDA/PC coverage > Geographic coverage

Non-endemic
Endemicity unknown
MDA not delivered - Endemic
MDA delivered
Under post-intervention surveillance
No data available

Boundaries, names and designations used here do not imply expression of WHO opinion concerning the legal status of any country, territory or area, or of its authorities, or concerning delimitation of frontiers or boundaries. Dotted / dashed lines represent approximate border lines for which there may not yet be full agreement.

## **Data Source:**

Data provided by health ministries to ESPEN through WHO reporting processes. All reasonable precautions have been taken to verify this information

Copyright 2023 WHO. All rights reserved. Generated 18 September 2023