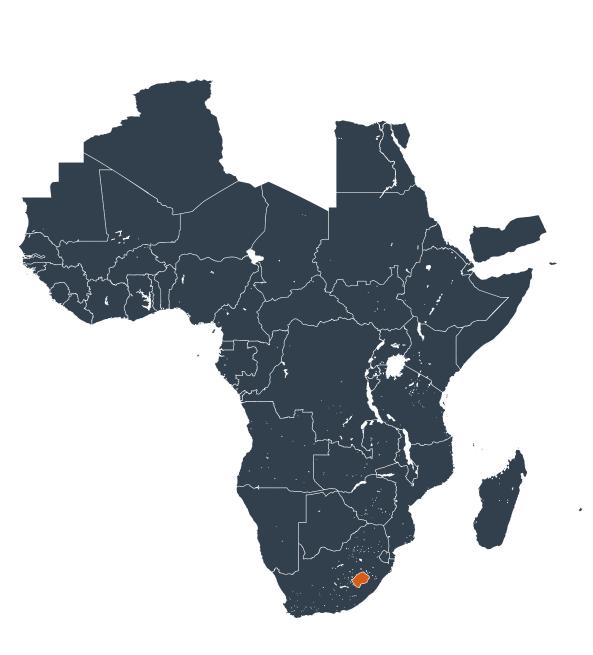

# Lesotho (2016)

## Status of Lymphatic filariasis Elimination

### Lymphatic filariasis > Endemicity

Boundaries, names and designations used here do not imply expression of WHO opinion concerning the legal status of any country, territory or area, or of its authorities, or concerning delimitation of frontiers or boundaries. Dotted / dashed lines represent approximate border lines for which there may not yet be full agreement.