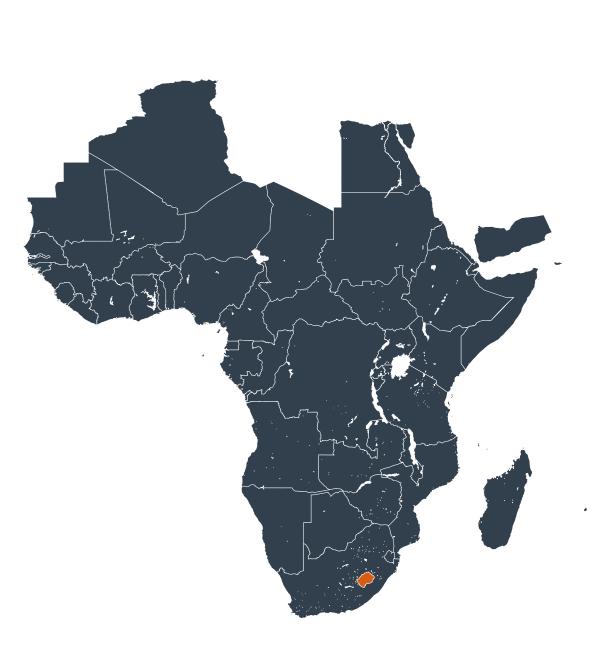

# Lesotho (2015)

## Status of Lymphatic filariasis Elimination

### Lymphatic filariasis > Endemicity

Boundaries, names and designations used here do not imply expression of WHO opinion concerning the legal status of any country, territory or area, or of its authorities, or concerning delimitation of frontiers or boundaries. Dotted / dashed lines represent approximate border lines for which there may not yet be full agreement.

### **Data Source:**

Data provided by health ministries to ESPEN through WHO reporting processes. All reasonable precautions have been taken to verify this information

Copyright 2023 WHO. All rights reserved. Generated 18 September 2023