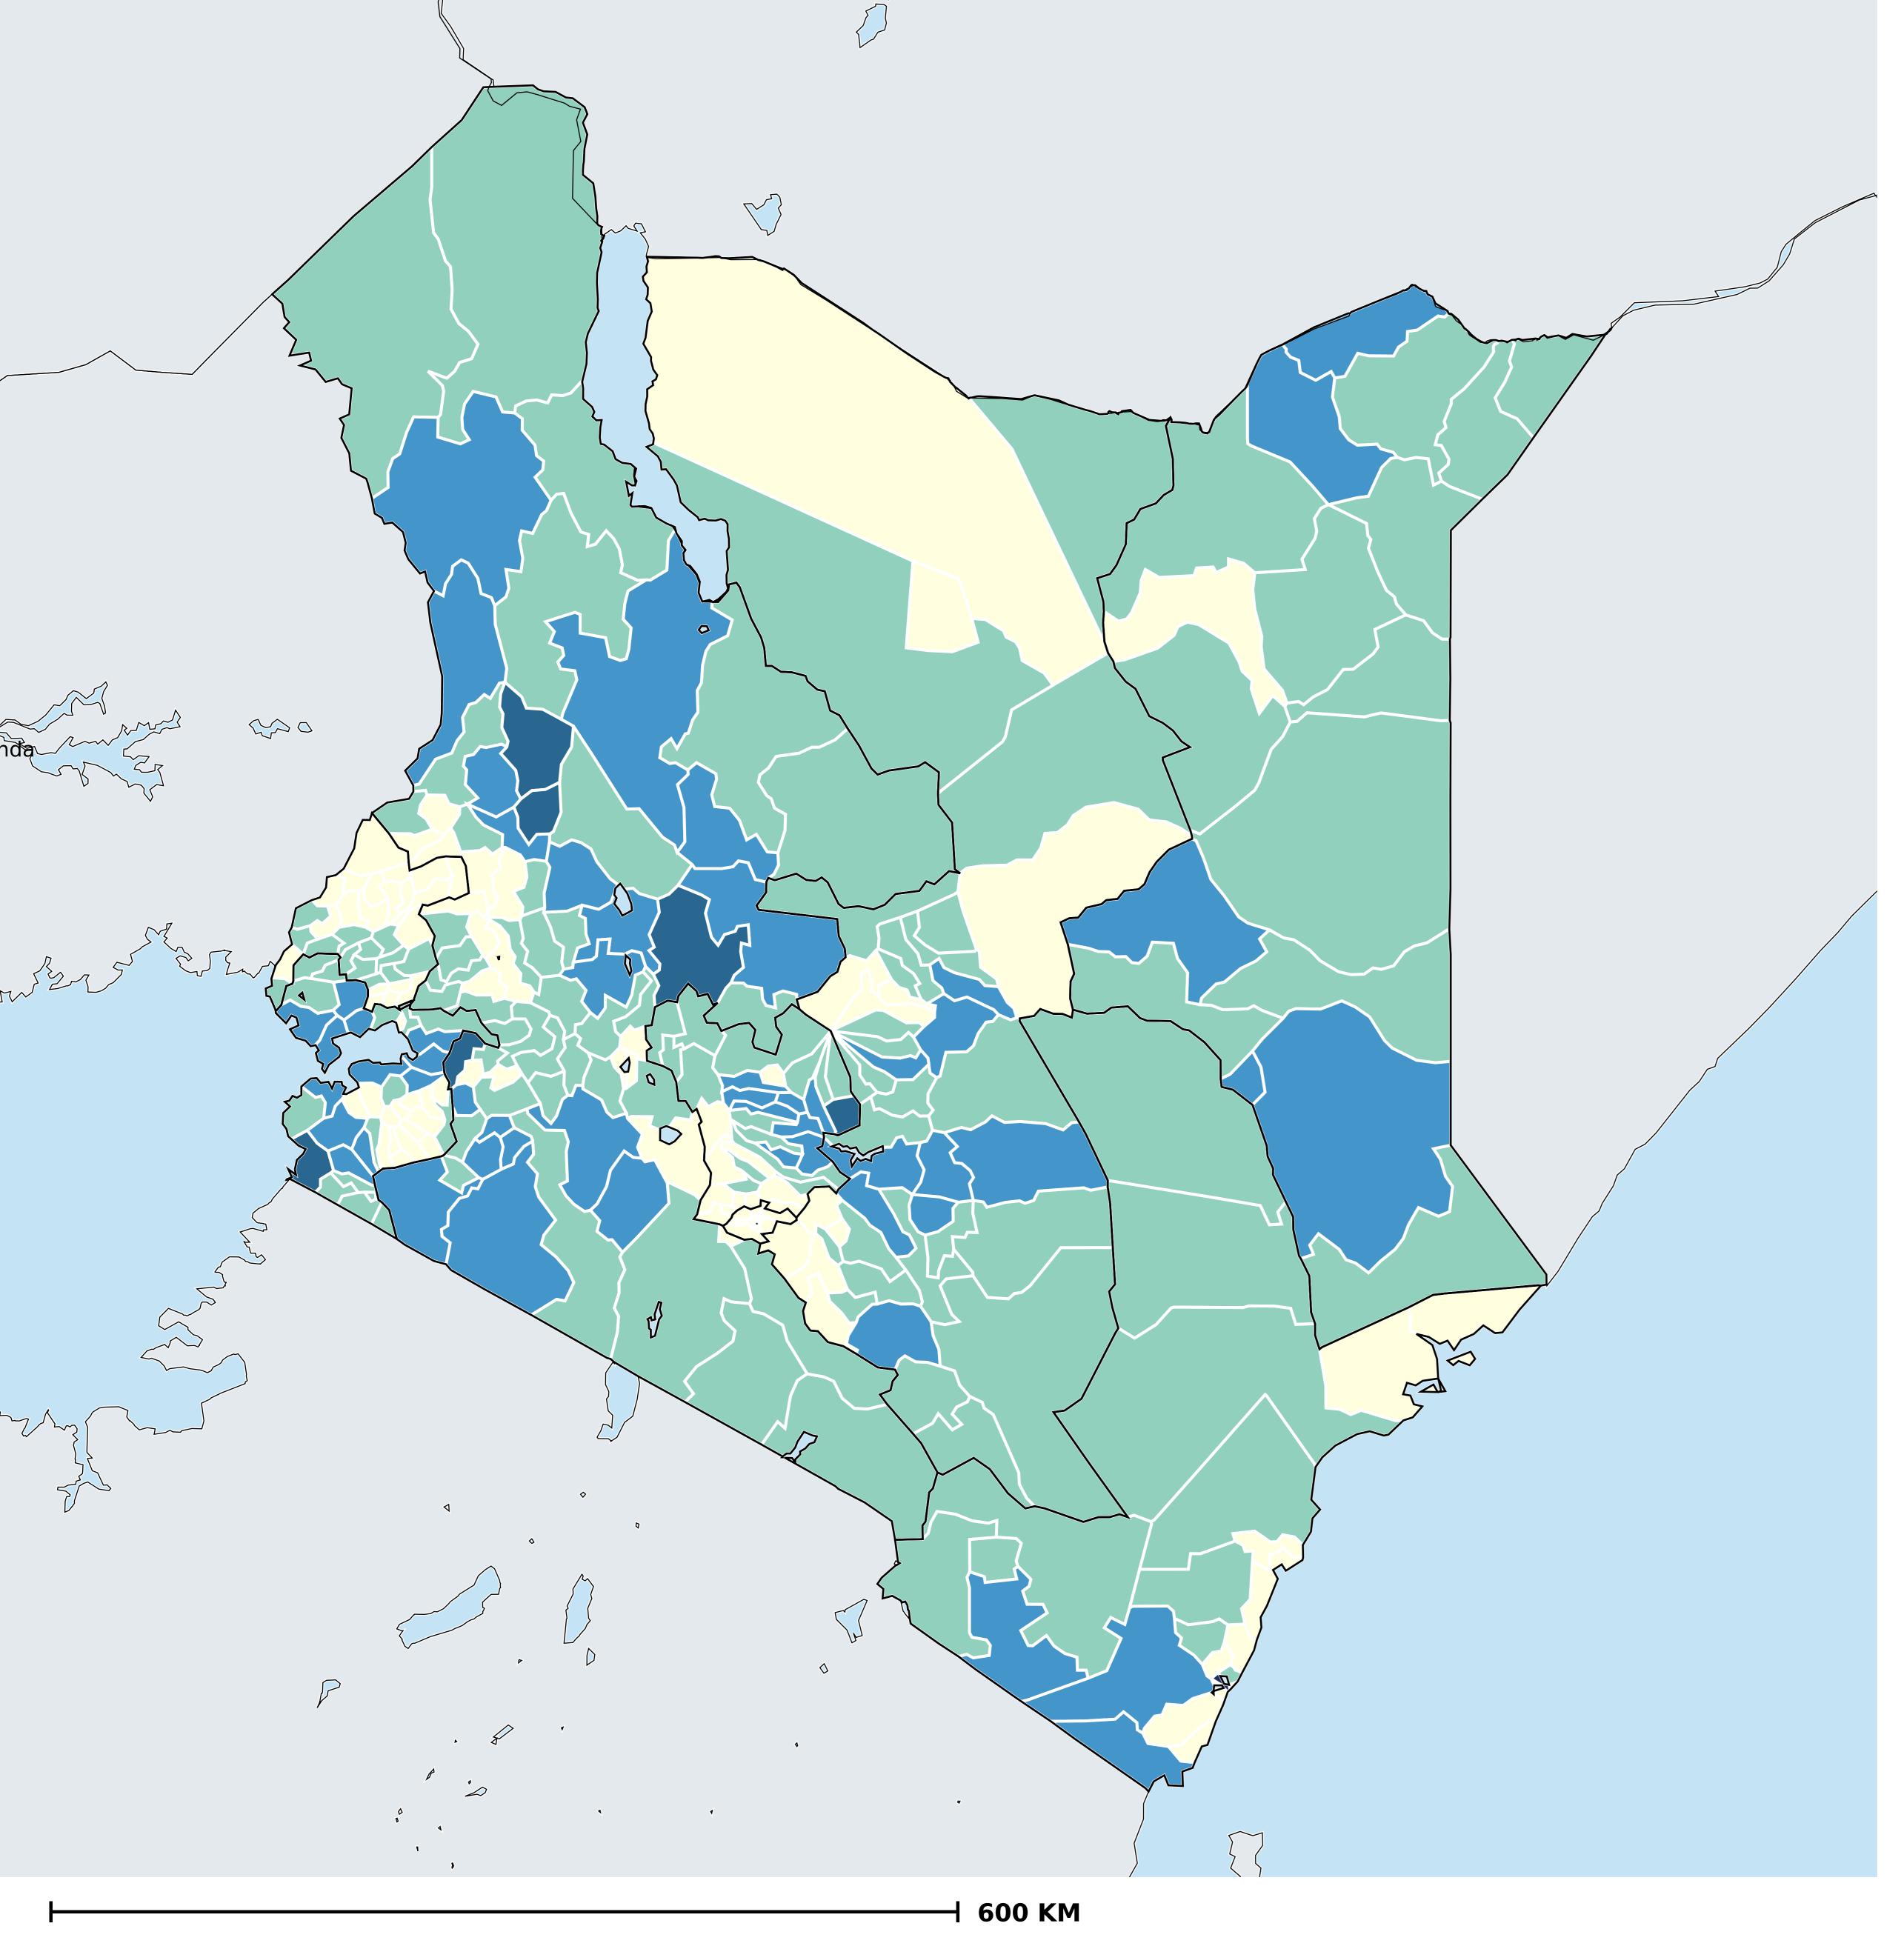

## Kenya (2017)

## Population limited to surface water (model estimates)

WASH > Access to water > Surface

Boundaries, names and designations used here do not imply expression of WHO opinion concerning the legal status of any country, territory or area, or of its authorities, or concerning delimitation of frontiers or boundaries. Dotted / dashed lines represent approximate border lines for which there may not yet be full agreement.

## **Data Source:**

WaSH estimates produced by the Local Burden of Disease WaSH Collaborators using geostatistical models incorporating data from household surveys and censuses. DOI: https://doi.org/10.1016/S2214-109X(20)30278-3