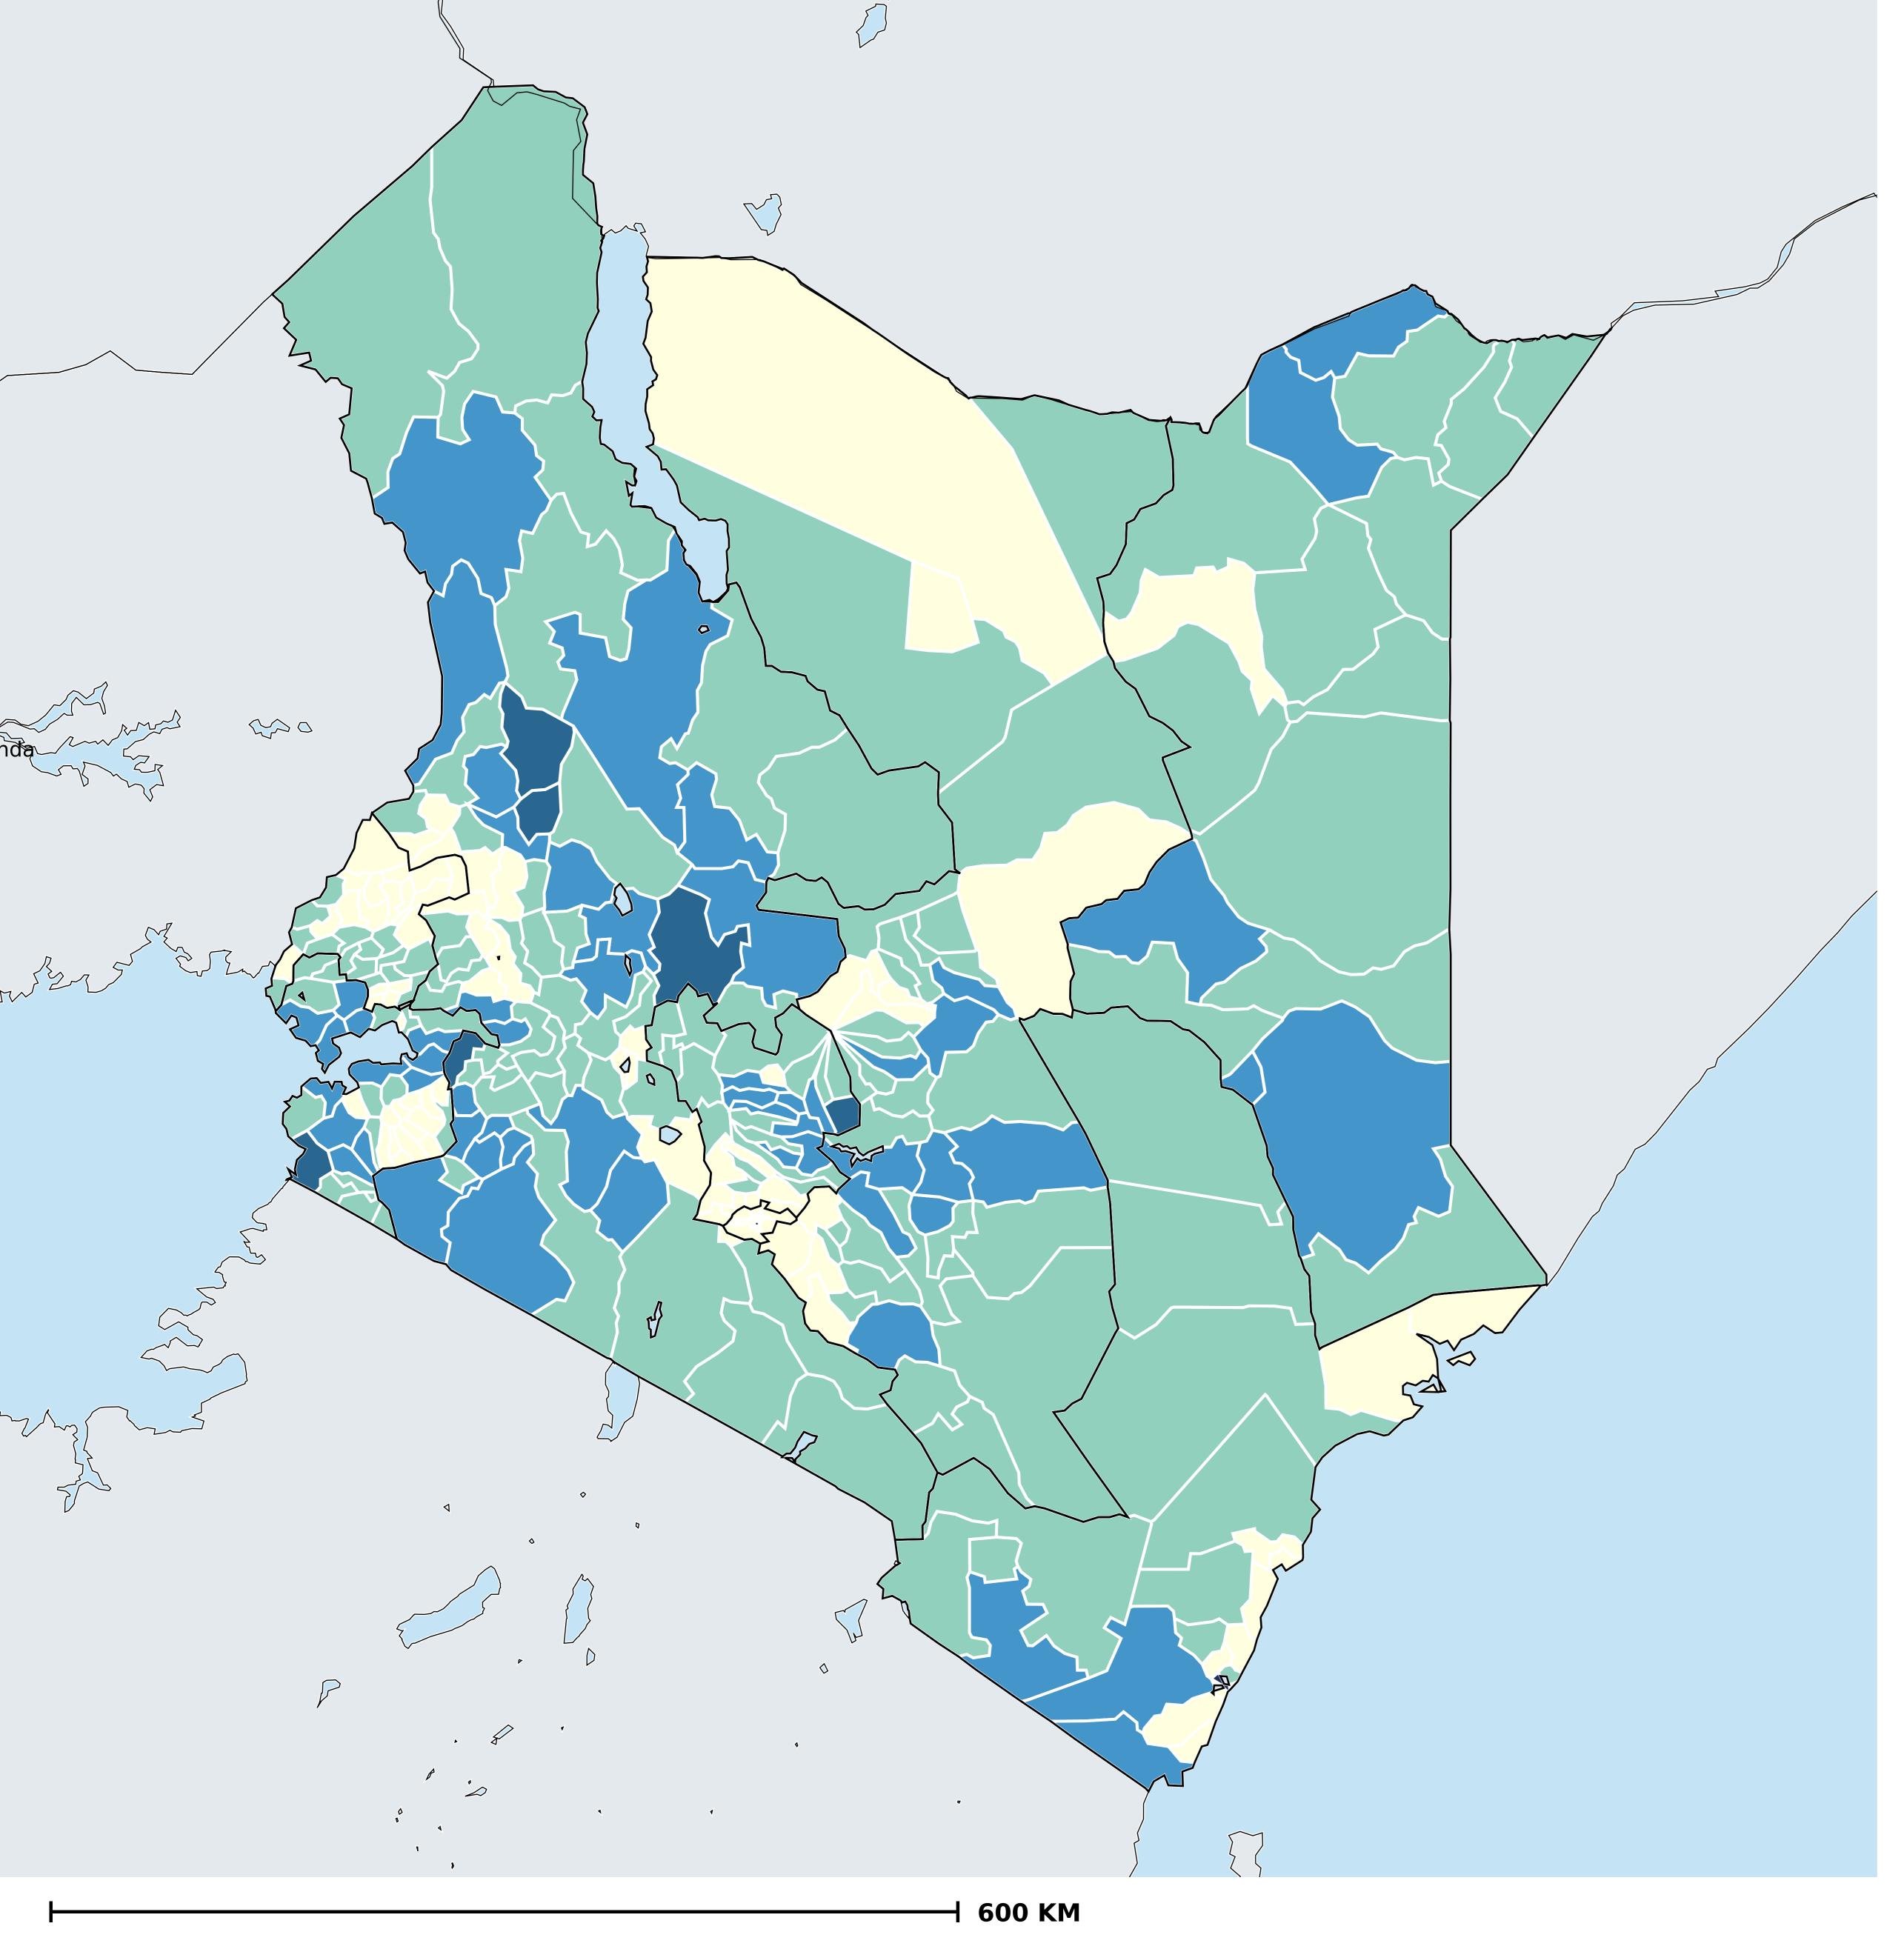

## Kenya (2016)

## Population limited to surface water (model estimates)

WASH > Access to water > Surface

Boundaries, names and designations used here do not imply expression of WHO opinion concerning the legal status of any country, territory or area, or of its authorities, or concerning delimitation of frontiers or boundaries. Dotted / dashed lines represent approximate border lines for which there may not yet be full agreement.

## **Data Source:**

WaSH estimates produced by the Local Burden of Disease WaSH Collaborators using geostatistical models incorporating data from household surveys and censuses. DOI: https://doi.org/10.1016/S2214-109X(20)30278-3