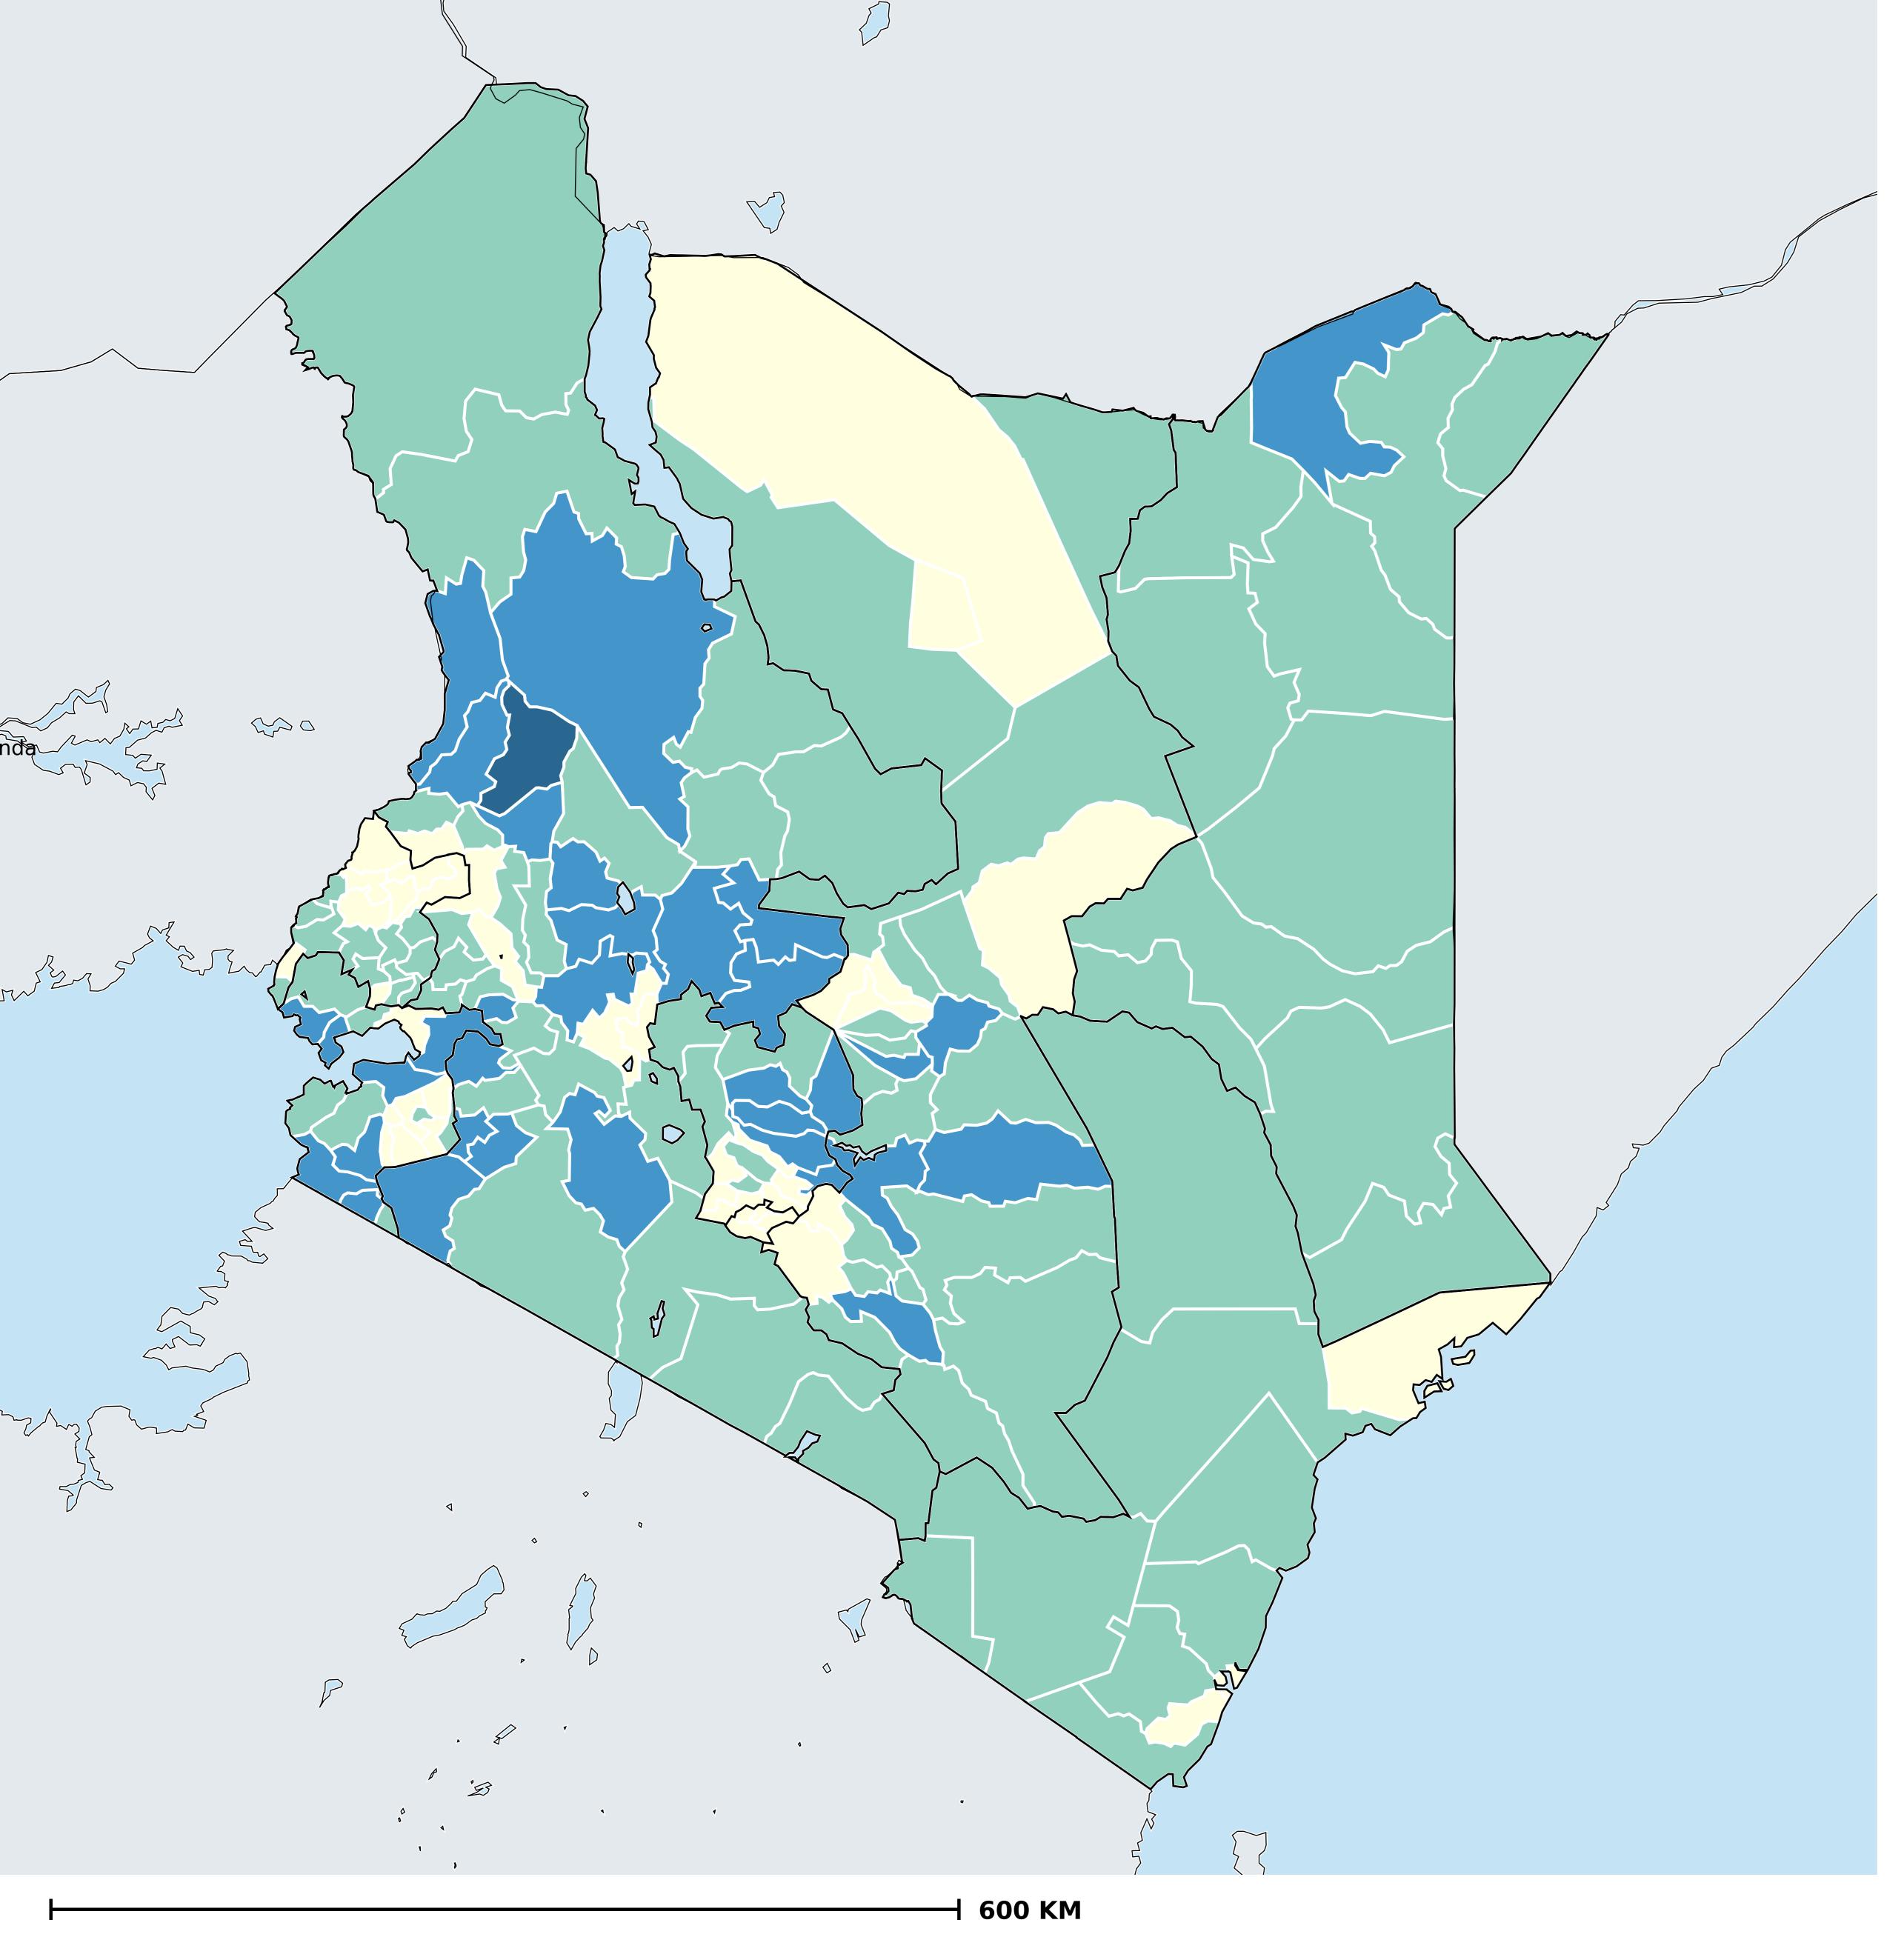

## Kenya (2015)

## Population limited to surface water (model estimates)

WASH > Access to water > Surface

Boundaries, names and designations used here do not imply expression of WHO opinion concerning the legal status of any country, territory or area, or of its authorities, or concerning delimitation of frontiers or boundaries. Dotted / dashed lines represent approximate border lines for which there may not yet be full agreement.

## **Data Source:**

WaSH estimates produced by the Local Burden of Disease WaSH Collaborators using geostatistical models incorporating data from household surveys and censuses. DOI: https://doi.org/10.1016/S2214-109X(20)30278-3