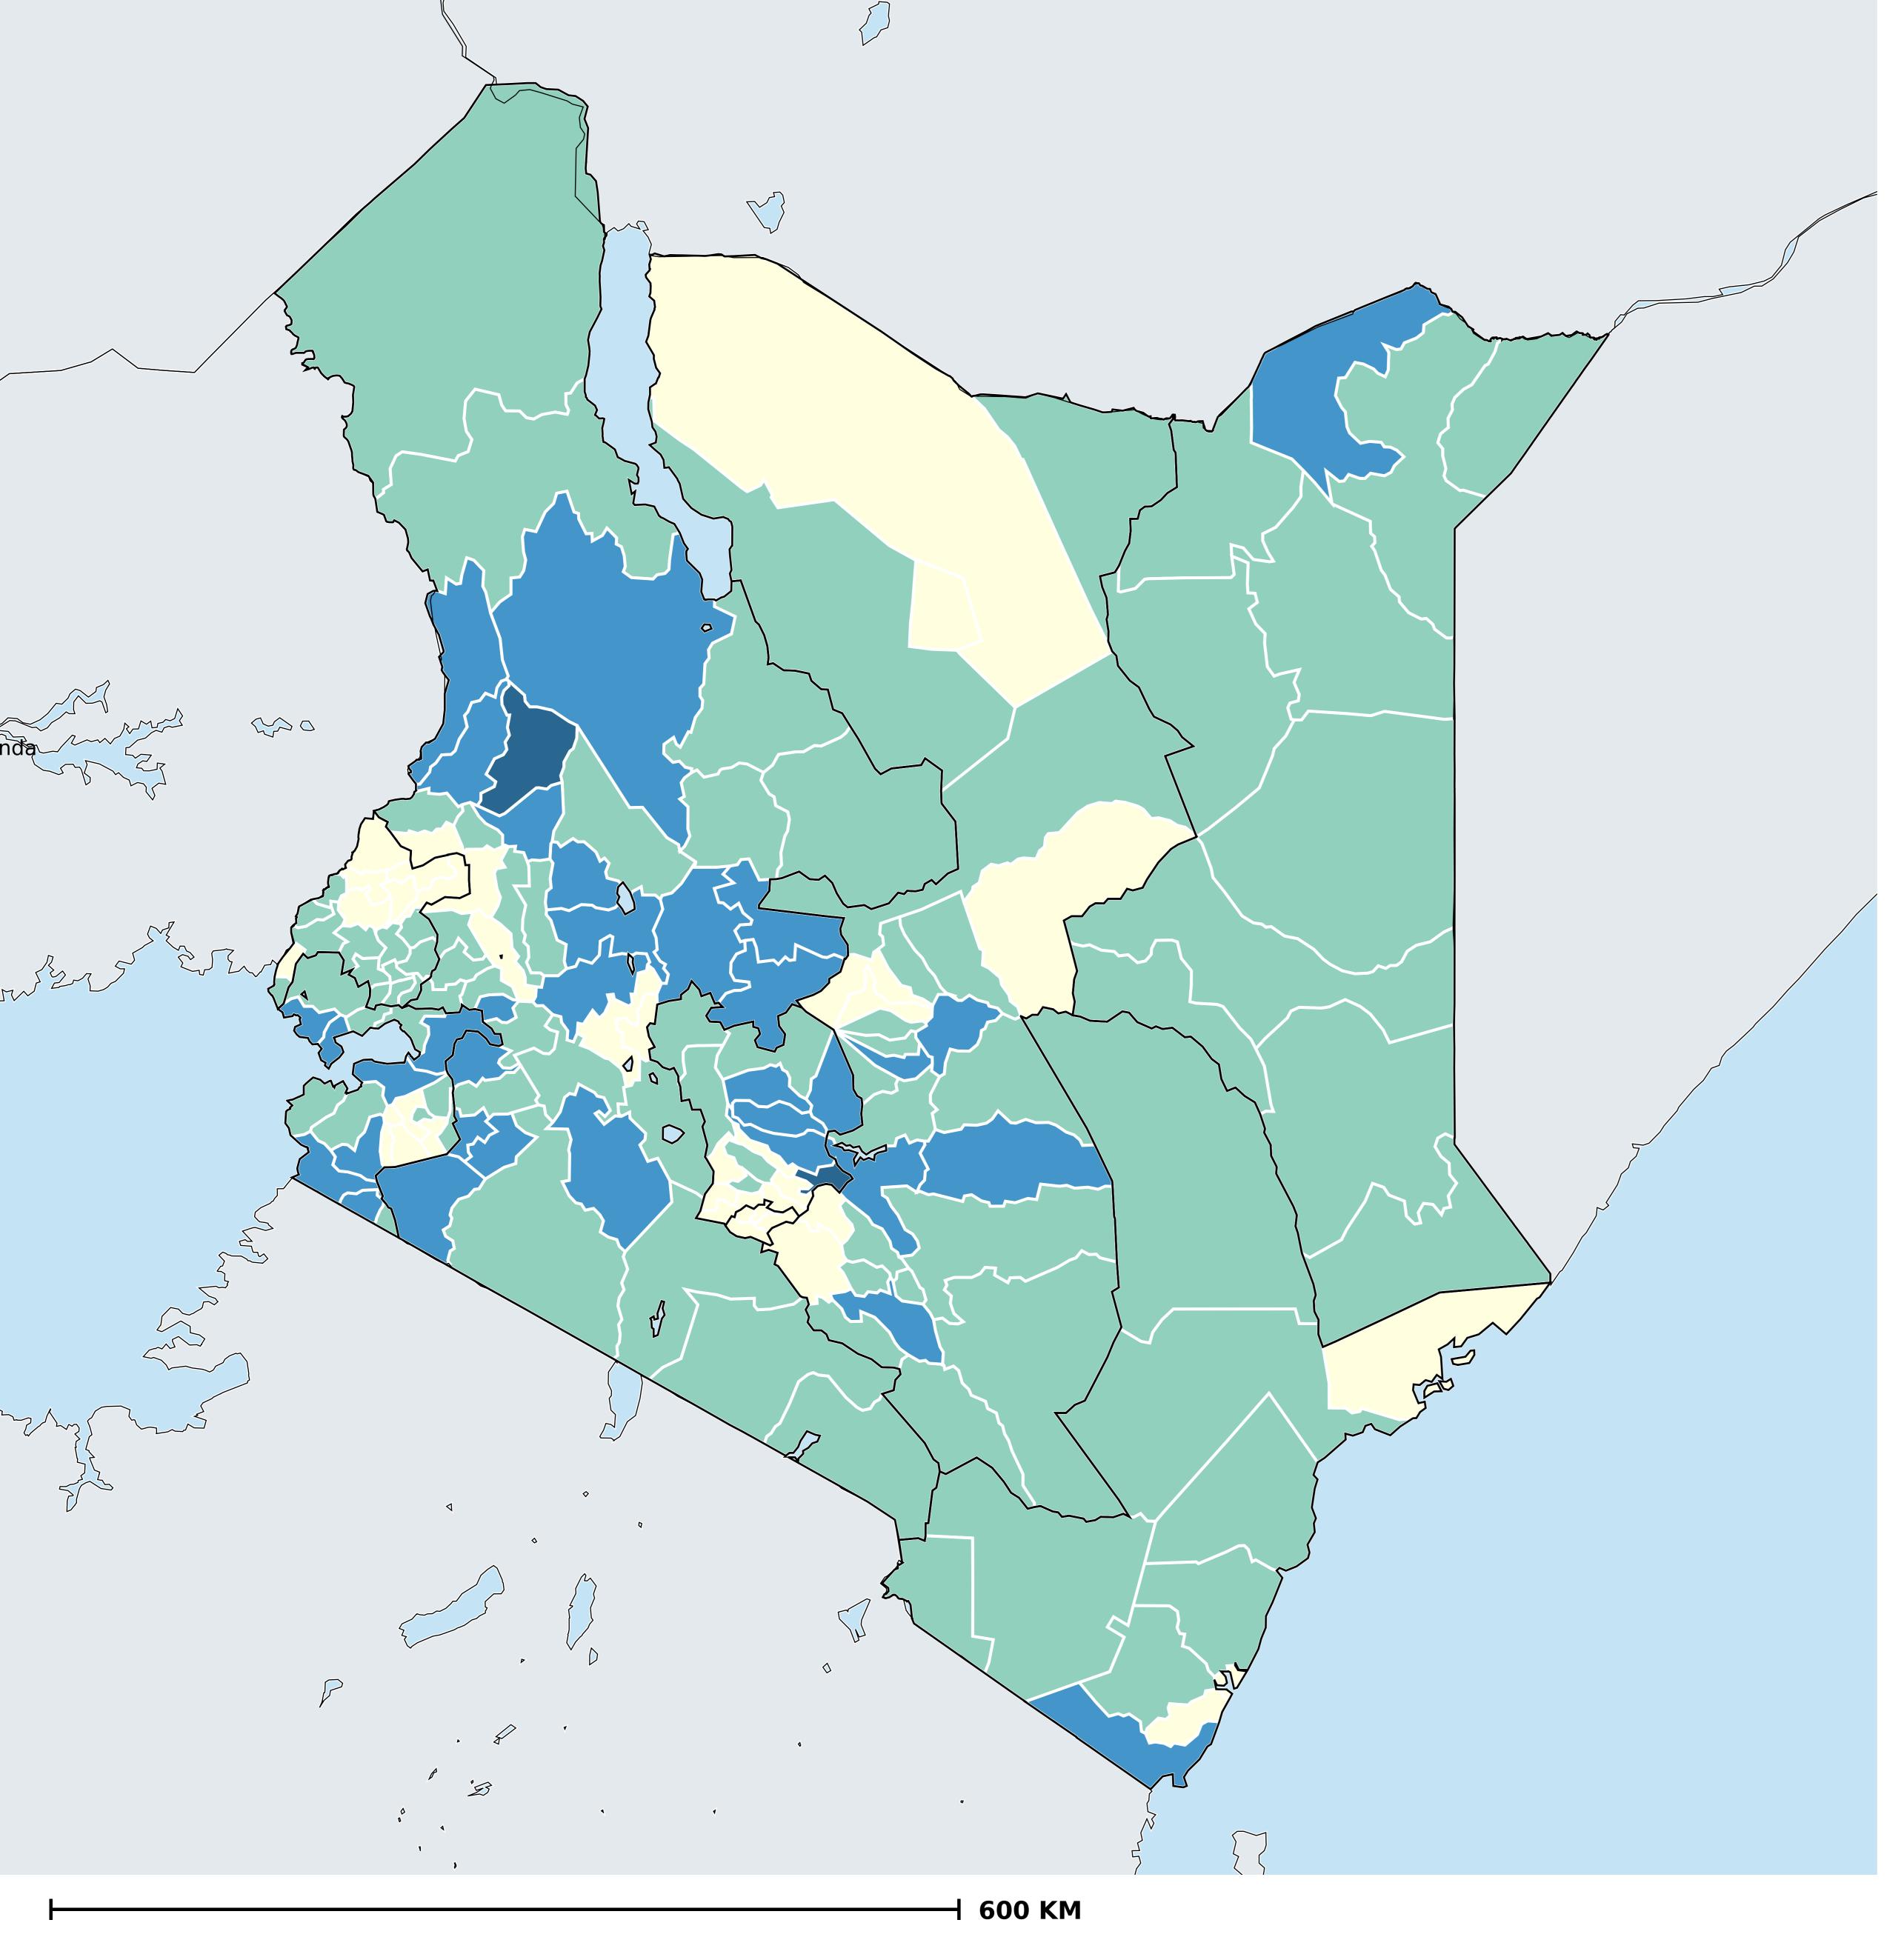

## Kenya (2014)

## Population limited to surface water (model estimates)

WASH > Access to water > Surface

Boundaries, names and designations used here do not imply expression of WHO opinion concerning the legal status of any country, territory or area, or of its authorities, or concerning delimitation of frontiers or boundaries. Dotted / dashed lines represent approximate border lines for which there may not yet be full agreement.

## **Data Source:**

WaSH estimates produced by the Local Burden of Disease WaSH Collaborators using geostatistical models incorporating data from household surveys and censuses. DOI: https://doi.org/10.1016/S2214-109X(20)30278-3