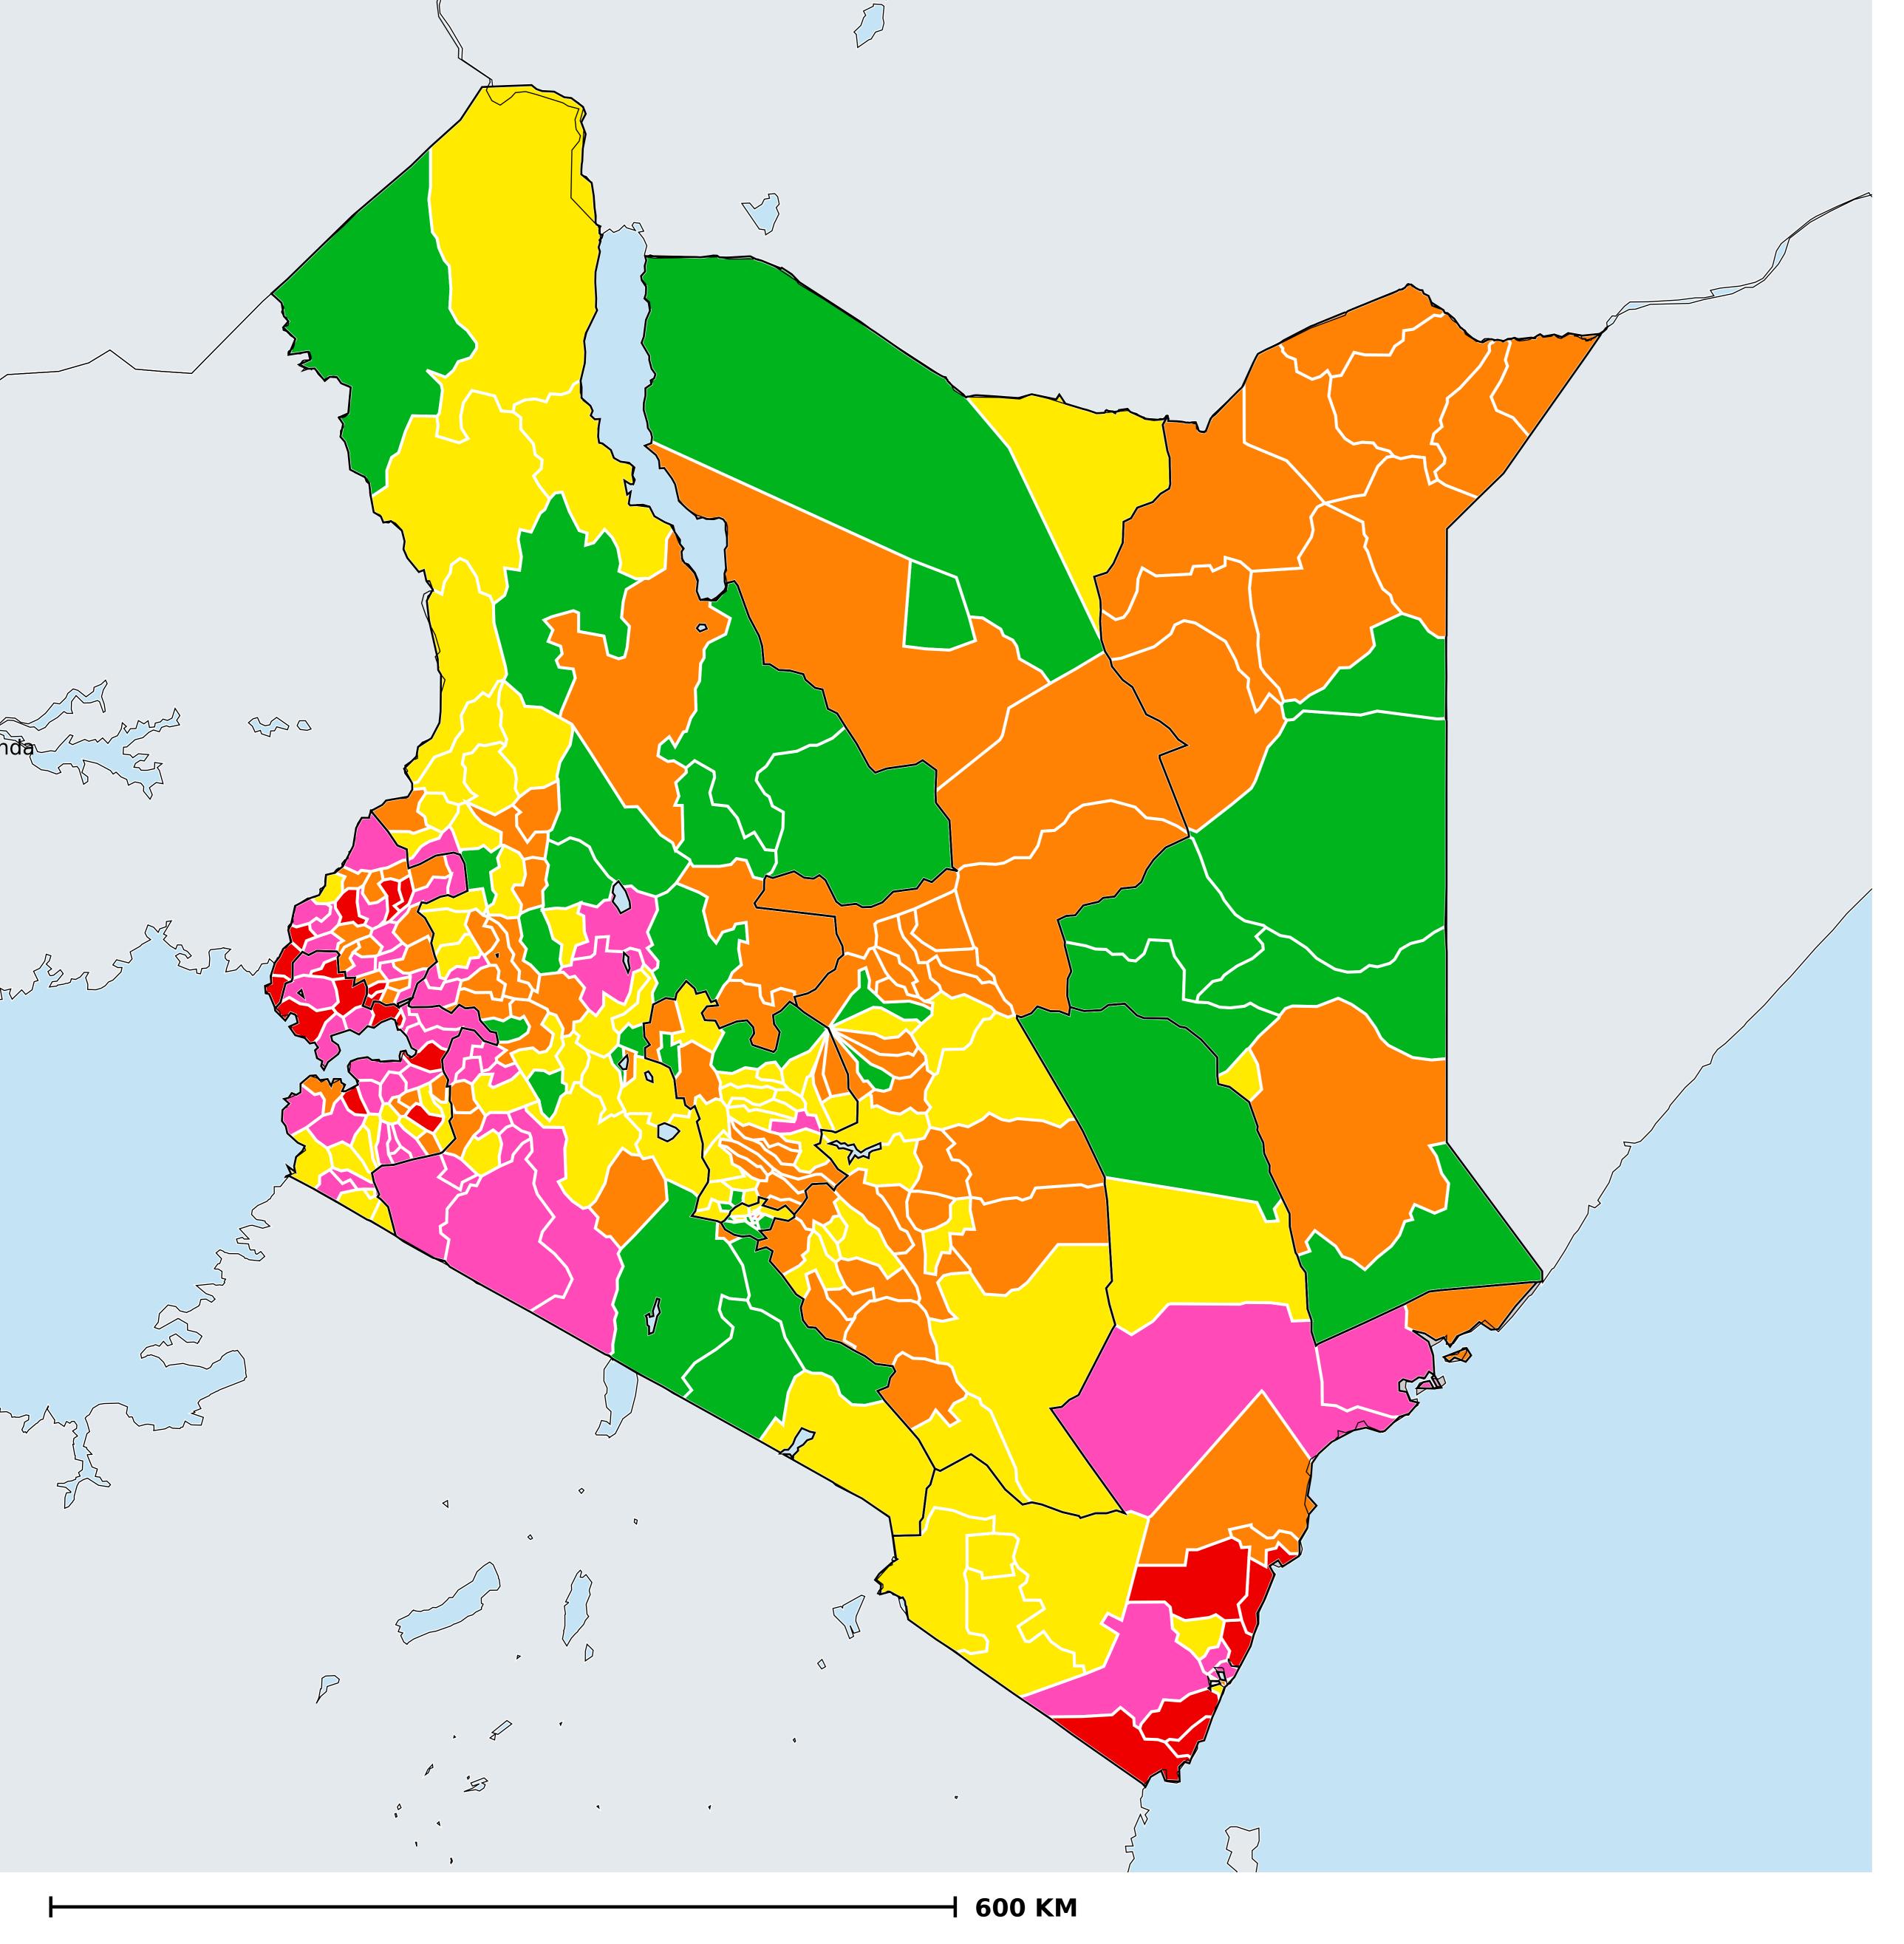

## Kenya (2021)

## Status of Soil-transmitted helminthiasis Elimination

## Soil-transmitted helminthiasis > Endemicity

Boundaries, names and designations used here do not imply expression of WHO opinion concerning the legal status of any country, territory or area, or of its authorities, or concerning delimitation of frontiers or boundaries. Dotted / dashed lines represent approximate border lines for which there may not yet be full agreement.

## **Data Source:**

Data provided by health ministries to ESPEN through WHO reporting processes. All reasonable precautions have been taken to verify this information

Copyright 2024 WHO. All rights reserved. Generated 26 January 2024