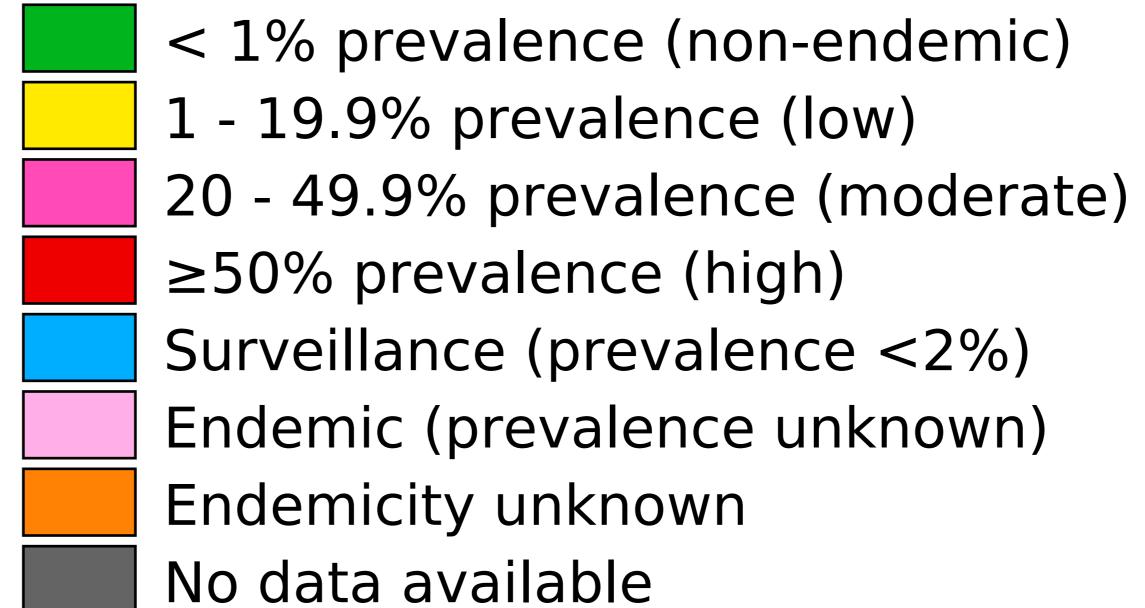

## Soil-transmitted helminthiasis > Endemicity

Boundaries, names and designations used here do not imply expression of WHO opinion concerning the legal status of any country, territory or area, or of its authorities, or concerning delimitation of frontiers or boundaries. Dotted / dashed lines represent approximate border lines for which there may not yet be full agreement.