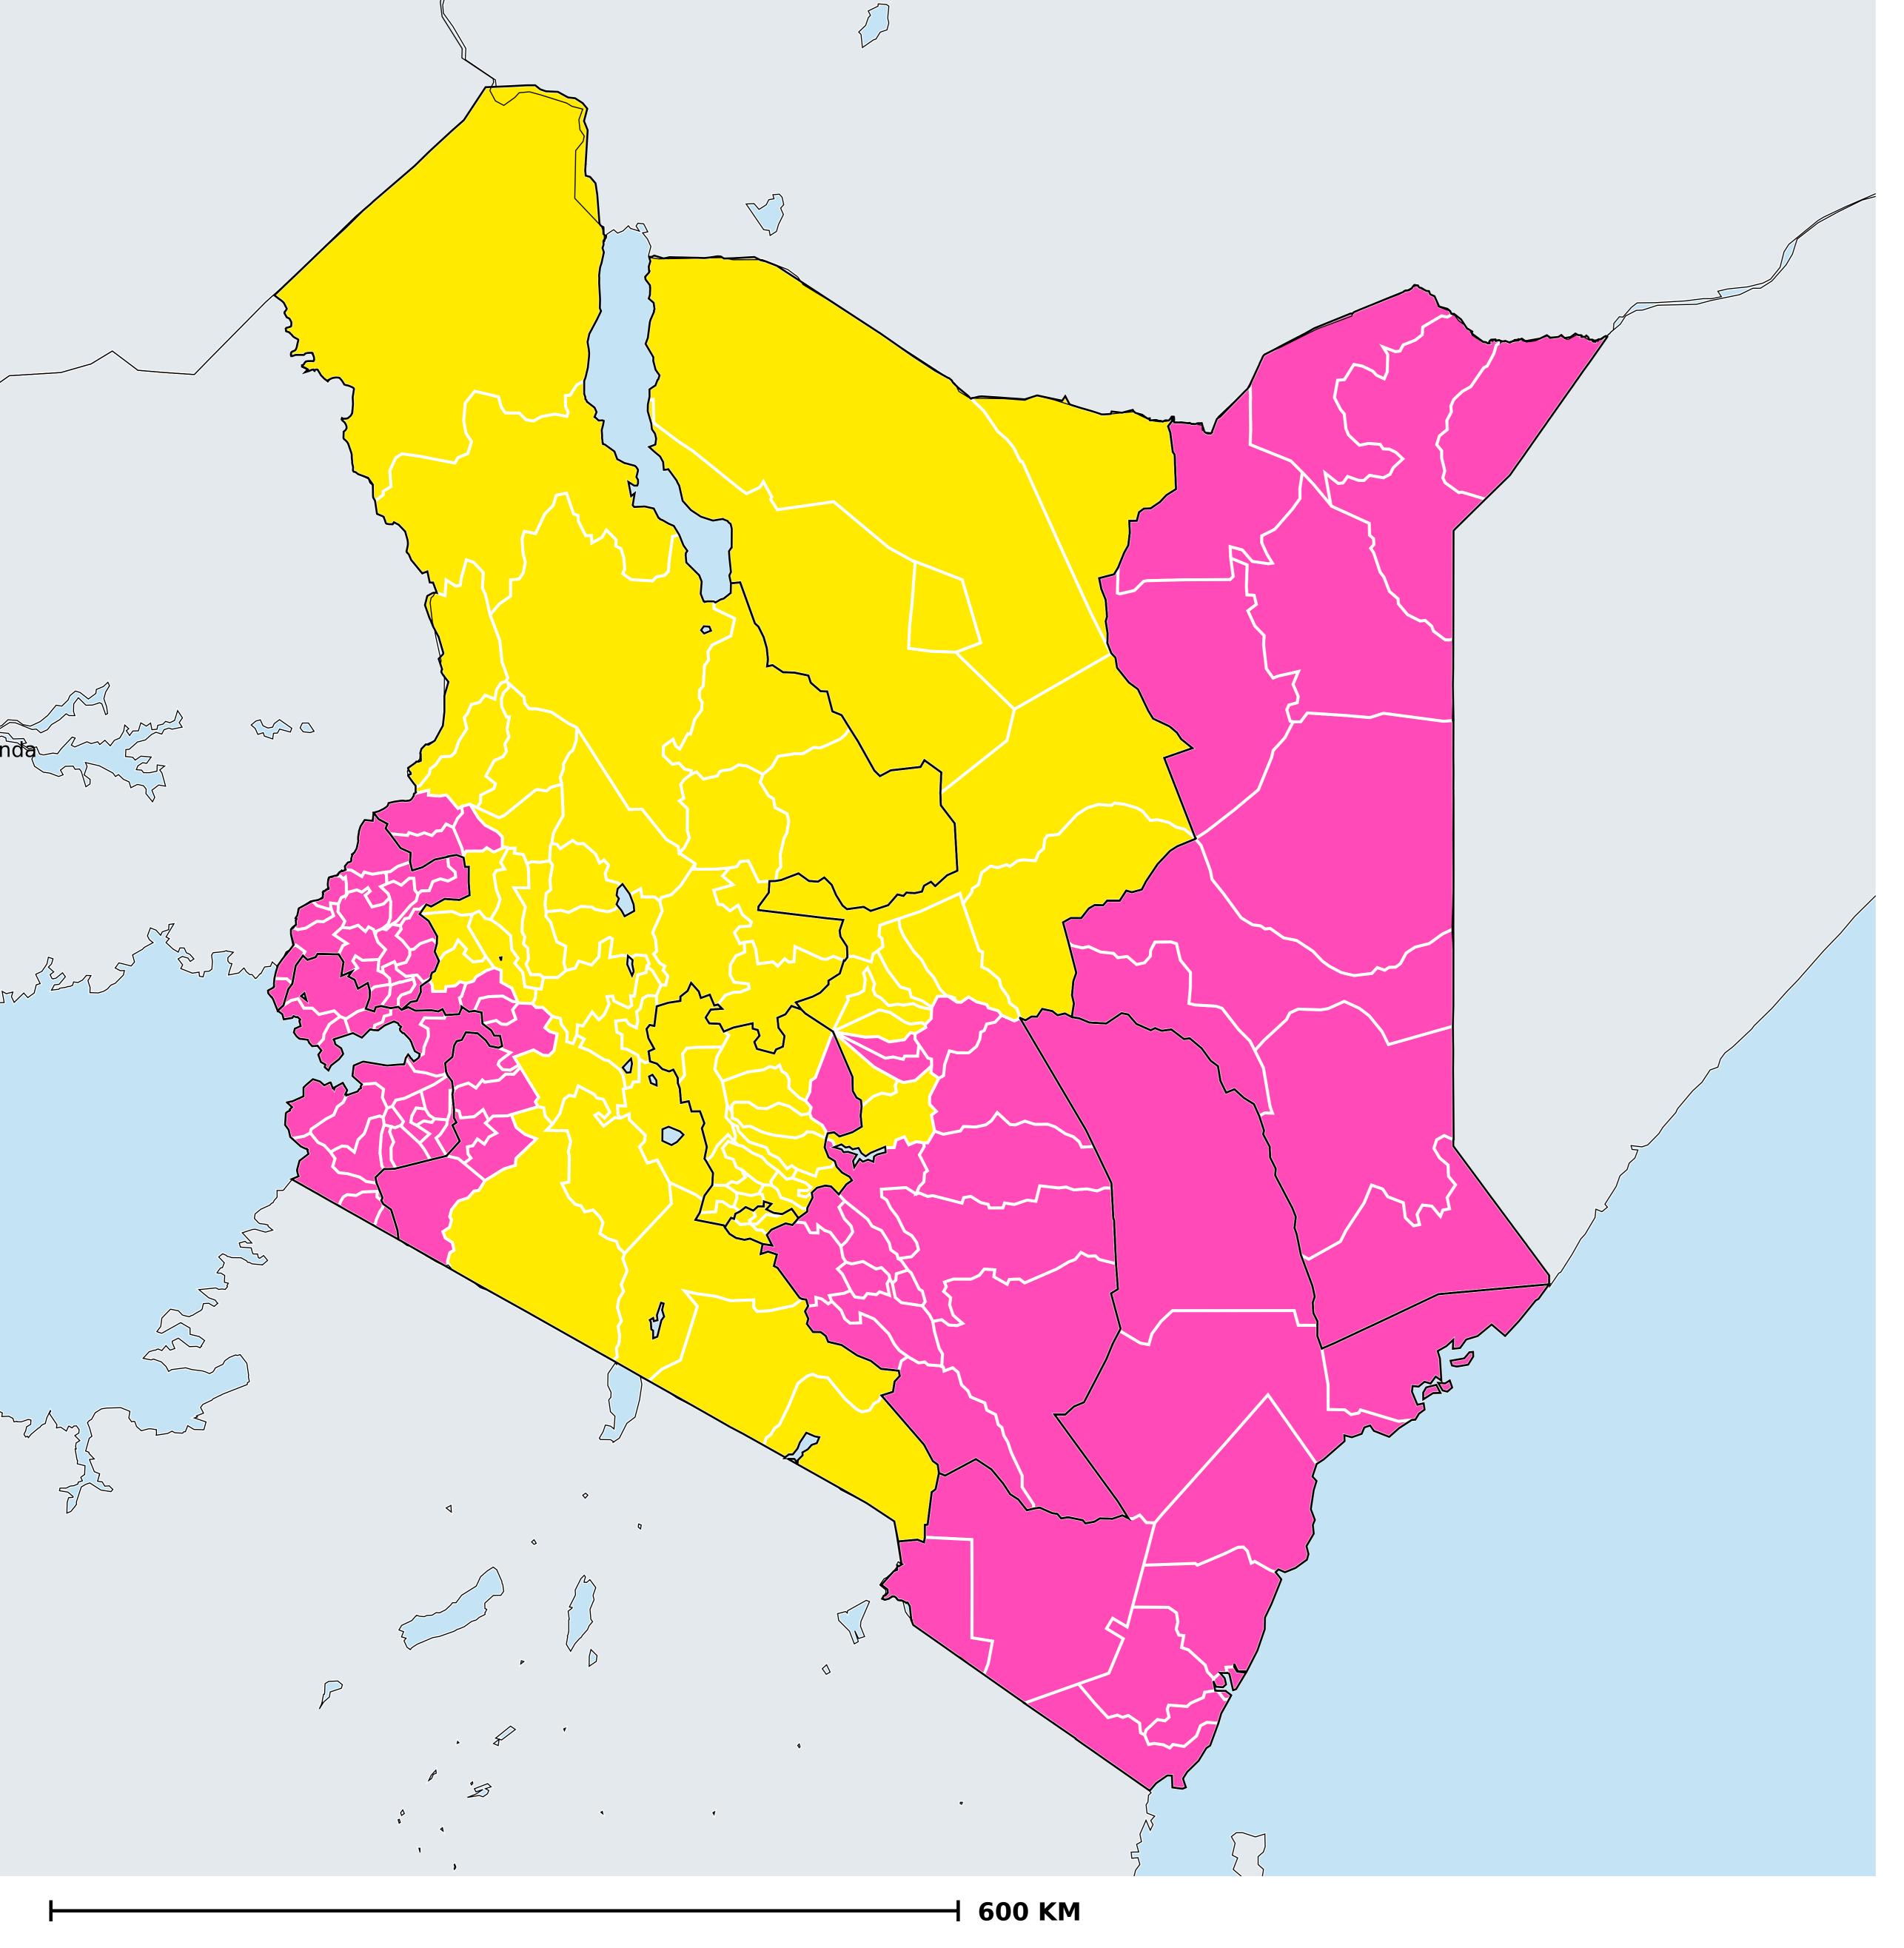

## Kenya (2015)

## Status of Soil-transmitted helminthiasis Elimination

## Soil-transmitted helminthiasis > Endemicity

Boundaries, names and designations used here do not imply expression of WHO opinion concerning the legal status of any country, territory or area, or of its authorities, or concerning delimitation of frontiers or boundaries. Dotted / dashed lines represent approximate border lines for which there may not yet be full agreement.

## **Data Source:**

Data provided by health ministries to ESPEN through WHO reporting processes. All reasonable precautions have been taken to verify this information

Copyright 2022 WHO. All rights reserved. Generated 28 September 2022