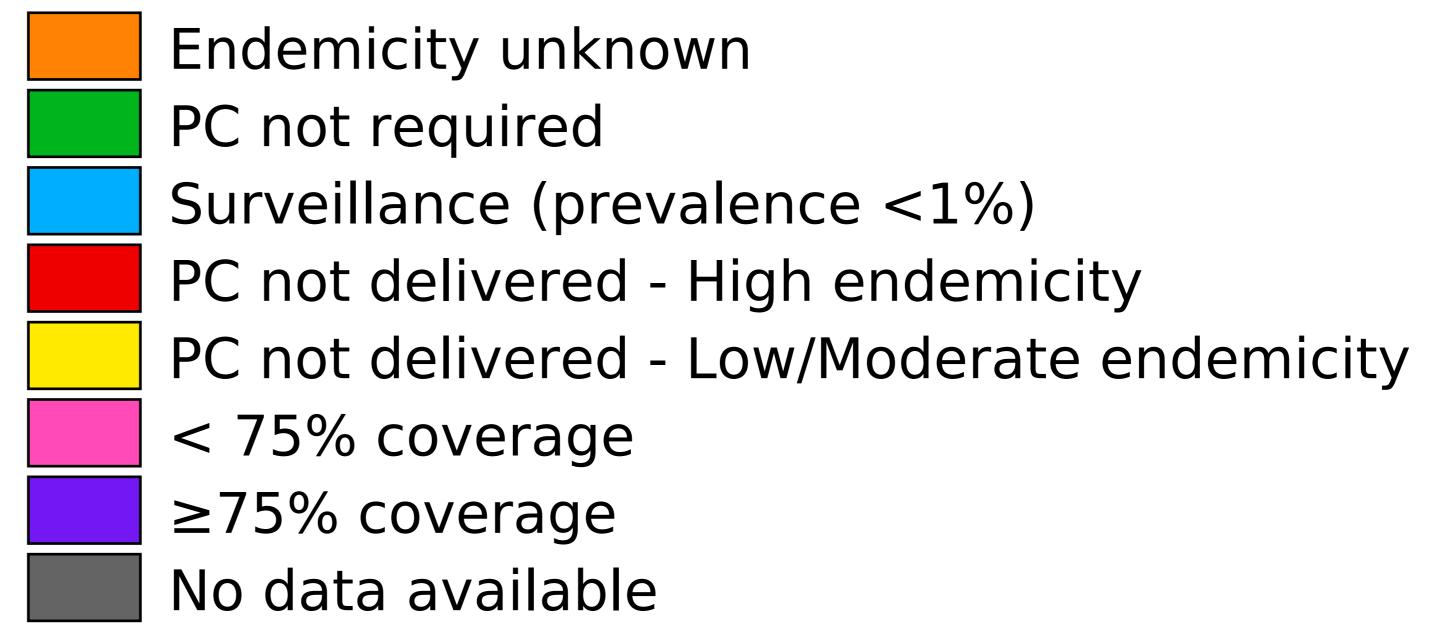

## Kenya (2022)

Therapeutic coverage - Total population requiring treatment MDA/PC coverage of Schistosomiasis

Schistosomiasis > MDA/PC coverage > Therapeutic coverage

- Total population requiring treatment