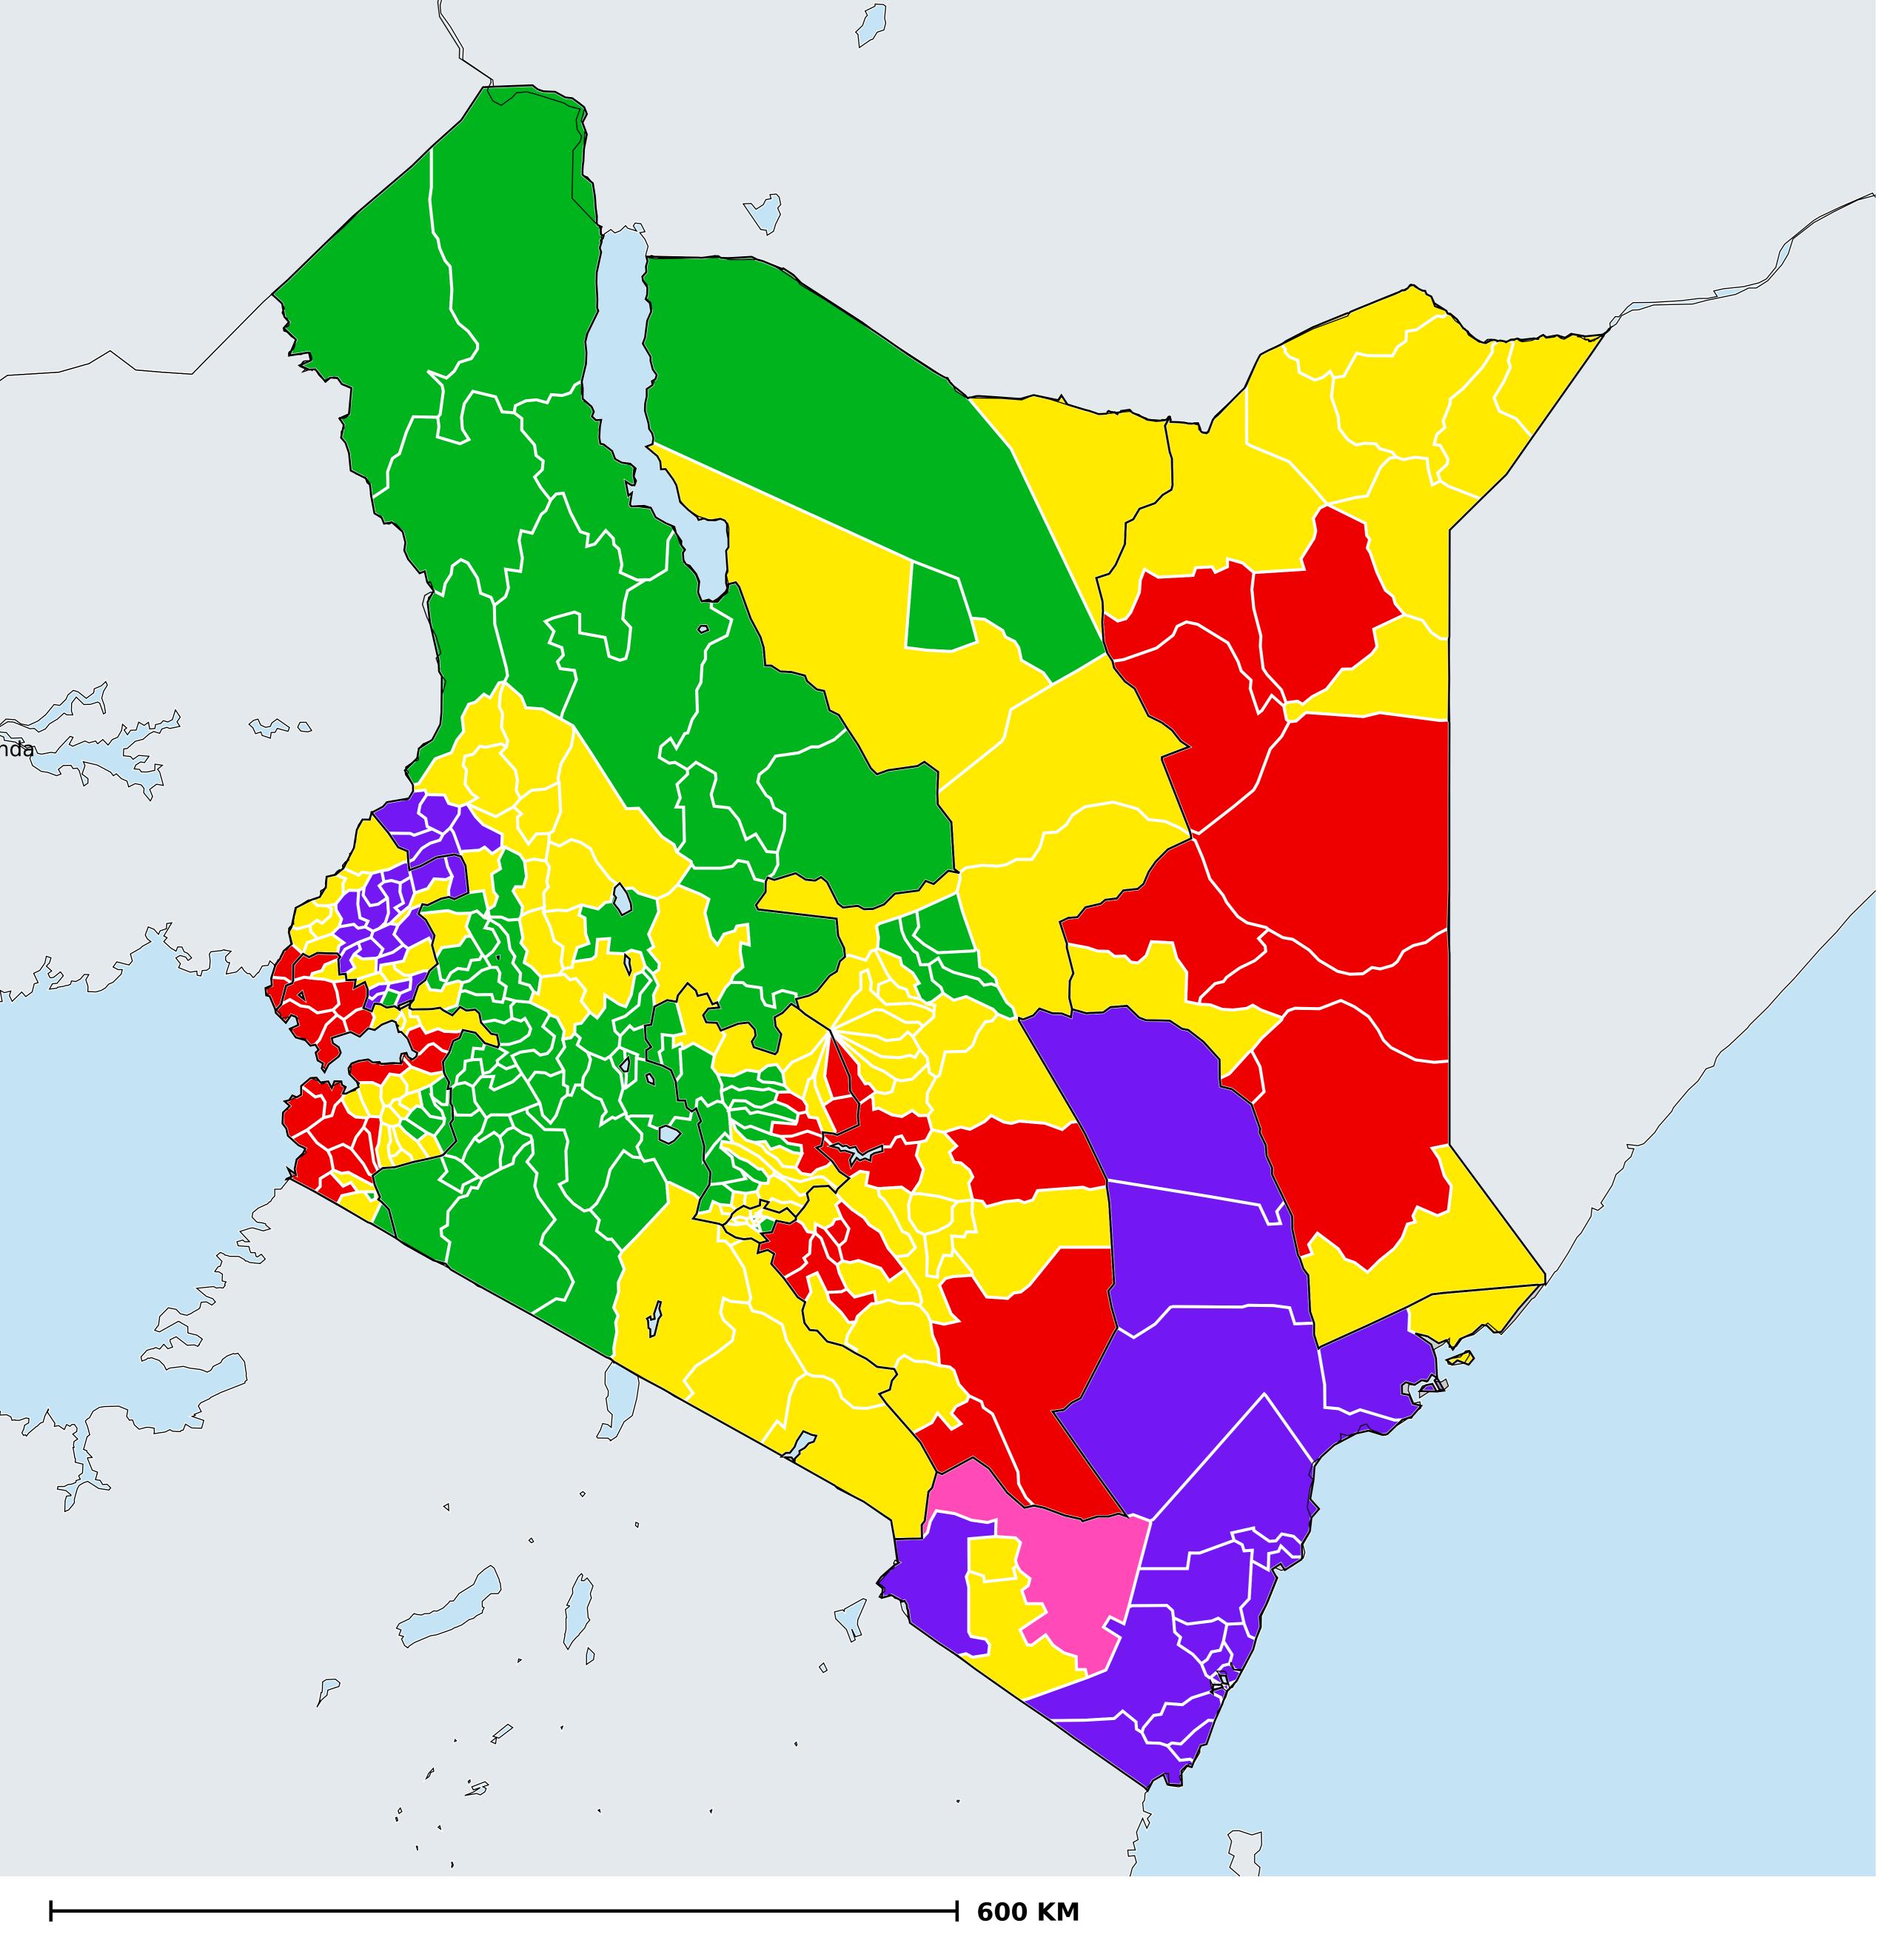

## Kenya (2022)

Therapeutic coverage - Total population requiring treatment MDA/PC coverage of Schistosomiasis

Schistosomiasis > MDA/PC coverage > Therapeutic coverage

- Total population requiring treatment

Boundaries, names and designations used here do not imply expression of WHO opinion concerning the legal status of any country, territory or area, or of its authorities, or concerning delimitation of frontiers or boundaries. Dotted / dashed lines represent approximate border lines for which there may not yet be full agreement.

## **Data Source:**

Data provided by health ministries to ESPEN through WHO reporting processes. All reasonable precautions have been taken to verify this information

Copyright 2024 WHO. All rights reserved. Generated 23 January 2024