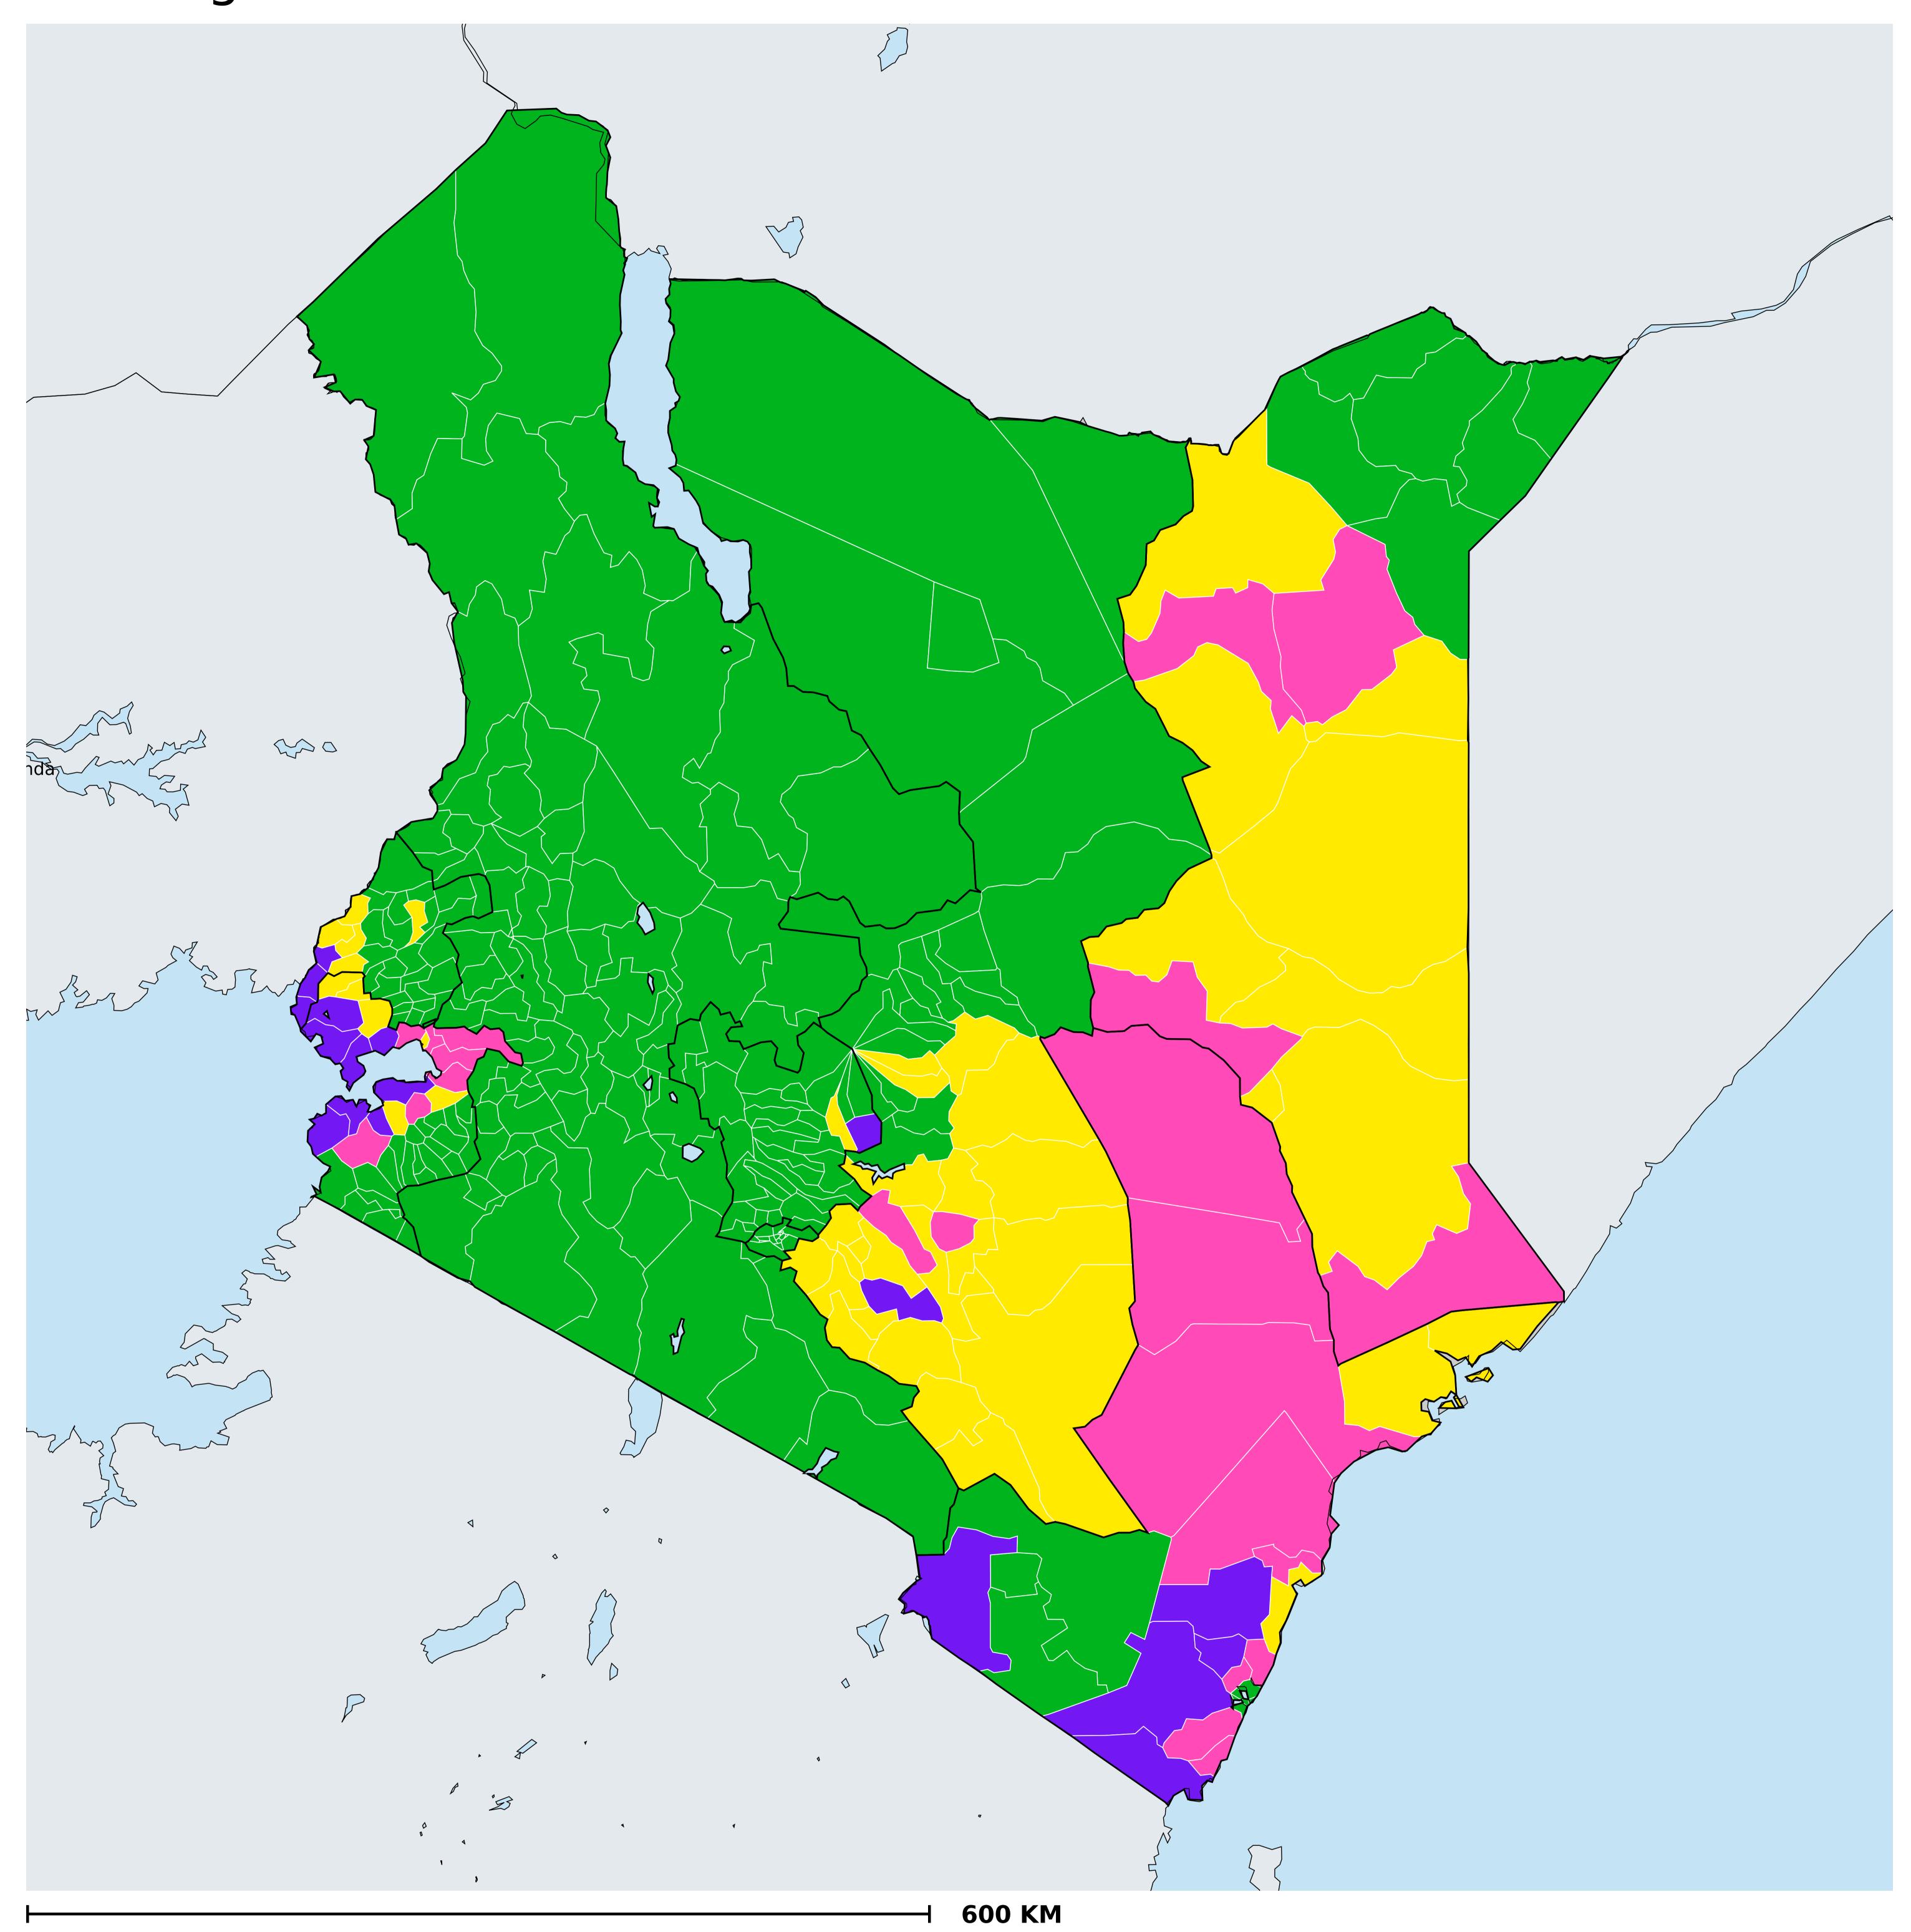

## Kenya (2017)

Therapeutic coverage - Total population requiring treatment MDA/PC coverage of Schistosomiasis

Boundaries, names and designations used here do not imply expression of WHO opinion concerning the legal status of any country, territory or area, or of its authorities, or concerning delimitation of frontiers or boundaries. Dotted / dashed lines represent approximate border lines for which there may not yet be full agreement.

Schistosomiasis > MDA/PC coverage > Therapeutic coverage - Total population requiring treatment

Endemicity unknown

PC not required

PC not delivered - High endemicity

PC not delivered - Low/Moderate endemicity

< 75% coverage

≥75% coverage

No data available